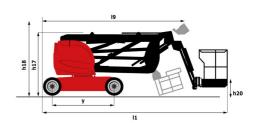

# 170 AETJ-L

|                                          | I/O AETJ-E Gleated off May 1, 20 |                                                                                                                      |  |
|------------------------------------------|----------------------------------|----------------------------------------------------------------------------------------------------------------------|--|
| Capacities                               | N.                               | <b>Netric</b>                                                                                                        |  |
| Working height                           | h21 16                           | i.90 m                                                                                                               |  |
| Floor height (access)                    | h20 0.                           | 0.40 m                                                                                                               |  |
| Platform height                          | h7 14                            | 14.90 m                                                                                                              |  |
| Max. outreach                            | 9.                               | .43 m                                                                                                                |  |
| Overhang                                 |                                  | 7 m                                                                                                                  |  |
| Pendular arm rotation (top / bottom)     | +65                              | ° / -65 °                                                                                                            |  |
| Platform capacity                        | Q 2                              | 200 kg                                                                                                               |  |
| Turret rotation                          | 5                                | 355 °                                                                                                                |  |
| Platform rotation (right / left)         | 66                               | 66 ° / 59 °                                                                                                          |  |
| Number of people (indoor / outdoor)      |                                  | 2/2                                                                                                                  |  |
| Weight and dimensions                    |                                  |                                                                                                                      |  |
| Platform weight*                         | 69                               | 150 kg                                                                                                               |  |
| Platform dimensions (length x width)     | lp / ep 1.20 m                   | n x 0.92 m                                                                                                           |  |
| Overall length                           |                                  | .84 m                                                                                                                |  |
| Overall width                            |                                  | .75 m                                                                                                                |  |
| Overall height                           | h17 1.                           | .97 m                                                                                                                |  |
| Overall length (stowed)                  |                                  | .12 m                                                                                                                |  |
| Overall height (stowed)                  |                                  | .04 m                                                                                                                |  |
| Jib length                               |                                  | .26 m                                                                                                                |  |
| Counterweight offset (turret at 90°)     |                                  | .08 m                                                                                                                |  |
| Counterweight Oversize / Reach           |                                  | .08 m                                                                                                                |  |
| External turning radius                  |                                  | .30 m                                                                                                                |  |
| Ground clearance at centre of wheelbase  |                                  | .14 m                                                                                                                |  |
| Wheelbase                                |                                  | 2 m                                                                                                                  |  |
| Performances                             |                                  |                                                                                                                      |  |
| Drive speed - stowed                     | 5                                | 5 km/h                                                                                                               |  |
| Drive speed - raised                     | 0.6                              | 0.60 km/h                                                                                                            |  |
| Gradeability                             |                                  | 22 %                                                                                                                 |  |
| Permissible leveling                     |                                  | 3 °                                                                                                                  |  |
| Wheels                                   |                                  |                                                                                                                      |  |
| Tires type                               | Solid non-                       | Solid non-marking tires                                                                                              |  |
| Standard tires                           |                                  | 24 x 7.5 in / 600 x 190 mm                                                                                           |  |
| Drive wheels (front / rear)              |                                  | 0 / 2                                                                                                                |  |
| Steering wheels (front / rear)           |                                  | 2/0                                                                                                                  |  |
| Braking wheels (front / rear)            |                                  | 0 / 2                                                                                                                |  |
| Engine/Battery Engine/Battery            |                                  |                                                                                                                      |  |
| Electric engine power rating             | 2 x -                            | 2 x 4.50 kW                                                                                                          |  |
| Electric Pump                            | 3.                               | 3.70 kW                                                                                                              |  |
| Battery voltage                          |                                  | 48 V                                                                                                                 |  |
| Battery nominal voltage / capacity       | 48 V                             | 48 V / 240 Ah                                                                                                        |  |
| Battery energy                           |                                  | 11 kWh                                                                                                               |  |
| Integrated charger / charger             |                                  | 48 V / 30 A                                                                                                          |  |
| Miscellaneous                            |                                  |                                                                                                                      |  |
| Number of cycles with STD Battery (HIRD) |                                  | 46                                                                                                                   |  |
| Ground Pressure                          | 16.60                            | 16.60 dan/cm2                                                                                                        |  |
| Hydraulic Pressure                       |                                  | 210 bar                                                                                                              |  |
| Hydraulic tank capacity                  |                                  | 15                                                                                                                   |  |
| Vibration on hands/arms                  |                                  | < 0.66 m/s <sup>2</sup>                                                                                              |  |
| Standards compliance                     |                                  |                                                                                                                      |  |
| This machine is in compliance with:      | (revised EN280:2013              | European directives: 2006/42/EC- Machinery<br>(revised EN280:2013) - 2004/108/EC (EMC) -<br>2006/95/EC (Low voltage) |  |

### Load Chart metric

170 AETJ-L - Dimensional drawing