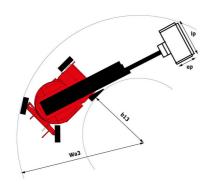

# 170 AETJ-L

|                                          | I/O AETJ-E Gleated off May 1, 20 |                                                                                                                      |  |
|------------------------------------------|----------------------------------|----------------------------------------------------------------------------------------------------------------------|--|
| Capacities                               | N.                               | <b>Netric</b>                                                                                                        |  |
| Working height                           | h21 16                           | i.90 m                                                                                                               |  |
| Floor height (access)                    | h20 0.                           | 0.40 m                                                                                                               |  |
| Platform height                          | h7 14                            | 14.90 m                                                                                                              |  |
| Max. outreach                            | 9.                               | .43 m                                                                                                                |  |
| Overhang                                 |                                  | 7 m                                                                                                                  |  |
| Pendular arm rotation (top / bottom)     | +65                              | ° / -65 °                                                                                                            |  |
| Platform capacity                        | Q 2                              | 200 kg                                                                                                               |  |
| Turret rotation                          | 5                                | 355 °                                                                                                                |  |
| Platform rotation (right / left)         | 66                               | 66 ° / 59 °                                                                                                          |  |
| Number of people (indoor / outdoor)      |                                  | 2/2                                                                                                                  |  |
| Weight and dimensions                    |                                  |                                                                                                                      |  |
| Platform weight*                         | 69                               | 150 kg                                                                                                               |  |
| Platform dimensions (length x width)     | lp / ep 1.20 m                   | n x 0.92 m                                                                                                           |  |
| Overall length                           |                                  | .84 m                                                                                                                |  |
| Overall width                            |                                  | .75 m                                                                                                                |  |
| Overall height                           | h17 1.                           | .97 m                                                                                                                |  |
| Overall length (stowed)                  |                                  | .12 m                                                                                                                |  |
| Overall height (stowed)                  |                                  | .04 m                                                                                                                |  |
| Jib length                               |                                  | .26 m                                                                                                                |  |
| Counterweight offset (turret at 90°)     |                                  | .08 m                                                                                                                |  |
| Counterweight Oversize / Reach           |                                  | .08 m                                                                                                                |  |
| External turning radius                  |                                  | .30 m                                                                                                                |  |
| Ground clearance at centre of wheelbase  |                                  | .14 m                                                                                                                |  |
| Wheelbase                                |                                  | 2 m                                                                                                                  |  |
| Performances                             |                                  |                                                                                                                      |  |
| Drive speed - stowed                     | 5                                | 5 km/h                                                                                                               |  |
| Drive speed - raised                     | 0.6                              | 0.60 km/h                                                                                                            |  |
| Gradeability                             |                                  | 22 %                                                                                                                 |  |
| Permissible leveling                     |                                  | 3 °                                                                                                                  |  |
| Wheels                                   |                                  |                                                                                                                      |  |
| Tires type                               | Solid non-                       | Solid non-marking tires                                                                                              |  |
| Standard tires                           |                                  | 24 x 7.5 in / 600 x 190 mm                                                                                           |  |
| Drive wheels (front / rear)              |                                  | 0 / 2                                                                                                                |  |
| Steering wheels (front / rear)           |                                  | 2/0                                                                                                                  |  |
| Braking wheels (front / rear)            |                                  | 0 / 2                                                                                                                |  |
| Engine/Battery Engine/Battery            |                                  |                                                                                                                      |  |
| Electric engine power rating             | 2 x -                            | 2 x 4.50 kW                                                                                                          |  |
| Electric Pump                            | 3.                               | 3.70 kW                                                                                                              |  |
| Battery voltage                          |                                  | 48 V                                                                                                                 |  |
| Battery nominal voltage / capacity       | 48 V                             | 48 V / 240 Ah                                                                                                        |  |
| Battery energy                           |                                  | 11 kWh                                                                                                               |  |
| Integrated charger / charger             |                                  | 48 V / 30 A                                                                                                          |  |
| Miscellaneous                            |                                  |                                                                                                                      |  |
| Number of cycles with STD Battery (HIRD) |                                  | 46                                                                                                                   |  |
| Ground Pressure                          | 16.60                            | 16.60 dan/cm2                                                                                                        |  |
| Hydraulic Pressure                       |                                  | 210 bar                                                                                                              |  |
| Hydraulic tank capacity                  |                                  | 15                                                                                                                   |  |
| Vibration on hands/arms                  |                                  | < 0.66 m/s <sup>2</sup>                                                                                              |  |
| Standards compliance                     |                                  |                                                                                                                      |  |
| This machine is in compliance with:      | (revised EN280:2013              | European directives: 2006/42/EC- Machinery<br>(revised EN280:2013) - 2004/108/EC (EMC) -<br>2006/95/EC (Low voltage) |  |