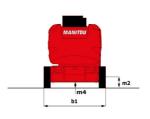

# 170 AETJ-L

|                                          | I/O AETJ-E Gleated off May 1, 20 |                                                                                                                      |  |
|------------------------------------------|----------------------------------|----------------------------------------------------------------------------------------------------------------------|--|
| Capacities                               | N.                               | <b>Netric</b>                                                                                                        |  |
| Working height                           | h21 16                           | i.90 m                                                                                                               |  |
| Floor height (access)                    | h20 0.                           | 0.40 m                                                                                                               |  |
| Platform height                          | h7 14                            | 14.90 m                                                                                                              |  |
| Max. outreach                            | 9.                               | .43 m                                                                                                                |  |
| Overhang                                 |                                  | 7 m                                                                                                                  |  |
| Pendular arm rotation (top / bottom)     | +65                              | ° / -65 °                                                                                                            |  |
| Platform capacity                        | Q 2                              | 200 kg                                                                                                               |  |
| Turret rotation                          | 5                                | 355 °                                                                                                                |  |
| Platform rotation (right / left)         | 66                               | 66 ° / 59 °                                                                                                          |  |
| Number of people (indoor / outdoor)      |                                  | 2/2                                                                                                                  |  |
| Weight and dimensions                    |                                  |                                                                                                                      |  |
| Platform weight*                         | 69                               | 150 kg                                                                                                               |  |
| Platform dimensions (length x width)     | lp / ep 1.20 m                   | n x 0.92 m                                                                                                           |  |
| Overall length                           |                                  | .84 m                                                                                                                |  |
| Overall width                            |                                  | .75 m                                                                                                                |  |
| Overall height                           | h17 1.                           | .97 m                                                                                                                |  |
| Overall length (stowed)                  |                                  | .12 m                                                                                                                |  |
| Overall height (stowed)                  |                                  | .04 m                                                                                                                |  |
| Jib length                               |                                  | .26 m                                                                                                                |  |
| Counterweight offset (turret at 90°)     |                                  | .08 m                                                                                                                |  |
| Counterweight Oversize / Reach           |                                  | .08 m                                                                                                                |  |
| External turning radius                  |                                  | .30 m                                                                                                                |  |
| Ground clearance at centre of wheelbase  |                                  | .14 m                                                                                                                |  |
| Wheelbase                                |                                  | 2 m                                                                                                                  |  |
| Performances                             |                                  |                                                                                                                      |  |
| Drive speed - stowed                     | 5                                | 5 km/h                                                                                                               |  |
| Drive speed - raised                     | 0.6                              | 0.60 km/h                                                                                                            |  |
| Gradeability                             |                                  | 22 %                                                                                                                 |  |
| Permissible leveling                     |                                  | 3 °                                                                                                                  |  |
| Wheels                                   |                                  |                                                                                                                      |  |
| Tires type                               | Solid non-                       | Solid non-marking tires                                                                                              |  |
| Standard tires                           |                                  | 24 x 7.5 in / 600 x 190 mm                                                                                           |  |
| Drive wheels (front / rear)              |                                  | 0 / 2                                                                                                                |  |
| Steering wheels (front / rear)           |                                  | 2/0                                                                                                                  |  |
| Braking wheels (front / rear)            |                                  | 0 / 2                                                                                                                |  |
| Engine/Battery Engine/Battery            |                                  |                                                                                                                      |  |
| Electric engine power rating             | 2 x -                            | 2 x 4.50 kW                                                                                                          |  |
| Electric Pump                            | 3.                               | 3.70 kW                                                                                                              |  |
| Battery voltage                          |                                  | 48 V                                                                                                                 |  |
| Battery nominal voltage / capacity       | 48 V                             | 48 V / 240 Ah                                                                                                        |  |
| Battery energy                           |                                  | 11 kWh                                                                                                               |  |
| Integrated charger / charger             |                                  | 48 V / 30 A                                                                                                          |  |
| Miscellaneous                            |                                  |                                                                                                                      |  |
| Number of cycles with STD Battery (HIRD) |                                  | 46                                                                                                                   |  |
| Ground Pressure                          | 16.60                            | 16.60 dan/cm2                                                                                                        |  |
| Hydraulic Pressure                       |                                  | 210 bar                                                                                                              |  |
| Hydraulic tank capacity                  |                                  | 15                                                                                                                   |  |
| Vibration on hands/arms                  |                                  | < 0.66 m/s <sup>2</sup>                                                                                              |  |
| Standards compliance                     |                                  |                                                                                                                      |  |
| This machine is in compliance with:      | (revised EN280:2013              | European directives: 2006/42/EC- Machinery<br>(revised EN280:2013) - 2004/108/EC (EMC) -<br>2006/95/EC (Low voltage) |  |