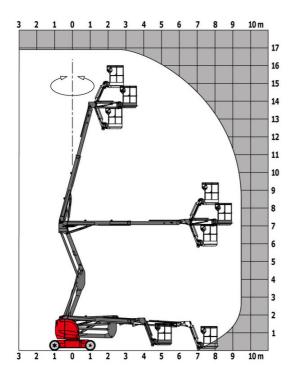

## 170 AETJ-L - Load chart

### Load Chart metric

170 AETJ-L - Dimensional drawing