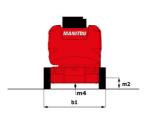

# 170 AETJ-L - Dimensional drawing

# 170 AETJ-L

| Capacities                               |         | Metric                                                                                                               |
|------------------------------------------|---------|----------------------------------------------------------------------------------------------------------------------|
| •                                        | b01     | Medic<br>16.90 m                                                                                                     |
| Working height                           | h21     |                                                                                                                      |
| Floor height (access)                    | h20     | 0.40 m                                                                                                               |
| Platform height                          | h7      | 14.90 m                                                                                                              |
| Max. outreach                            |         | 9.43 m                                                                                                               |
| Overhang                                 |         | 7 m                                                                                                                  |
| Pendular arm rotation (top / bottom)     |         | +65 ° / -65 °                                                                                                        |
| Platform capacity                        | Q       | 200 kg                                                                                                               |
| Turret rotation                          |         | 355 °                                                                                                                |
| Platform rotation (right / left)         |         | 66 ° / 59 °                                                                                                          |
| Number of people (indoor / outdoor)      |         | 2/2                                                                                                                  |
| Weight and dimensions                    |         |                                                                                                                      |
| Platform weight*                         |         | 6950 kg                                                                                                              |
| Platform dimensions (length x width)     | lp / ep | 1.20 m x 0.92 m                                                                                                      |
| Overall length                           | I1      | 6.84 m                                                                                                               |
| Overall width                            | b1      | 1.75 m                                                                                                               |
| Overall height                           | h17     | 1.97 m                                                                                                               |
| Overall length (stowed)                  | 19      | 5.12 m                                                                                                               |
| Overall height (stowed)                  | h18     | 2.04 m                                                                                                               |
| Jib length                               | l13     | 1.26 m                                                                                                               |
| Counterweight offset (turret at 90°)     | a7      | 0.08 m                                                                                                               |
| Counterweight Oversize / Reach           |         | 0.08 m                                                                                                               |
| External turning radius                  | Wa3     | 4.30 m                                                                                                               |
| Ground clearance at centre of wheelbase  | m2      | 0.14 m                                                                                                               |
| Wheelbase                                | у       | 2 m                                                                                                                  |
| Performances                             | y       | 2 111                                                                                                                |
| Drive speed - stowed                     |         | 5 km/h                                                                                                               |
| Drive speed - raised                     |         | 0.60 km/h                                                                                                            |
| Gradeability                             |         | 22 %                                                                                                                 |
| Permissible leveling                     |         | 3 °                                                                                                                  |
| Wheels                                   |         | 3                                                                                                                    |
|                                          |         | Solid non-marking tires                                                                                              |
| Tires type                               |         | -                                                                                                                    |
| Standard tires                           |         | 24 x 7.5 in / 600 x 190 mm                                                                                           |
| Drive wheels (front / rear)              |         | 0 / 2                                                                                                                |
| Steering wheels (front / rear)           |         | 2 / 0                                                                                                                |
| Braking wheels (front / rear)            |         | 0 / 2                                                                                                                |
| Engine/Battery                           |         |                                                                                                                      |
| Electric engine power rating             |         | 2 x 4.50 kW                                                                                                          |
| Electric Pump                            |         | 3.70 kW                                                                                                              |
| Battery voltage                          |         | 48 V                                                                                                                 |
| Battery nominal voltage / capacity       |         | 48 V / 240 Ah                                                                                                        |
| Battery energy                           |         | 11 kWh                                                                                                               |
| Integrated charger / charger             |         | 48 V / 30 A                                                                                                          |
| Miscellaneous                            |         |                                                                                                                      |
| Number of cycles with STD Battery (HIRD) |         | 46                                                                                                                   |
| Ground Pressure                          |         | 16.60 dan/cm2                                                                                                        |
| Hydraulic Pressure                       |         | 210 bar                                                                                                              |
| Hydraulic tank capacity                  |         | 15 I                                                                                                                 |
| Vibration on hands/arms                  |         | < 0.66 m/s²                                                                                                          |
| Standards compliance                     |         |                                                                                                                      |
| This machine is in compliance with:      |         | European directives: 2006/42/EC- Machinery<br>(revised EN280:2013) - 2004/108/EC (EMC) -<br>2006/95/EC (Low voltage) |