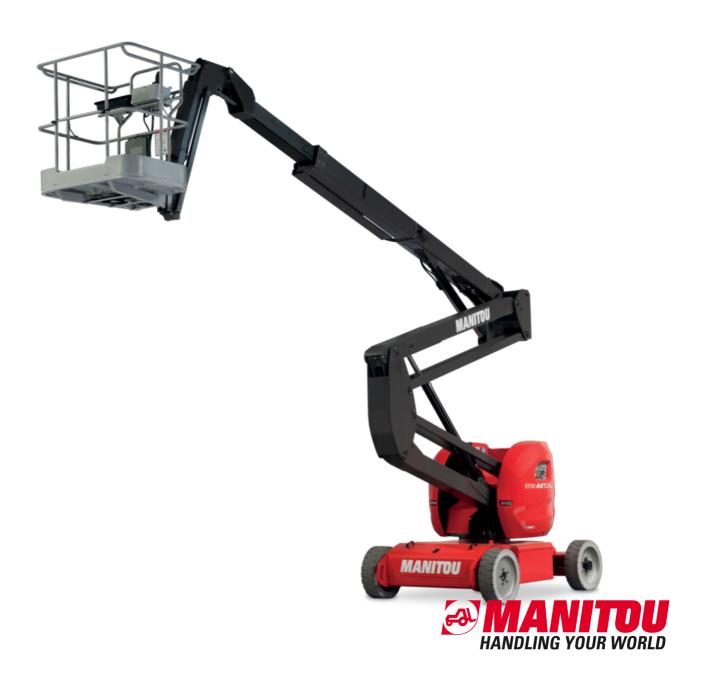

Technical sheet:

# 170 AETJ-L

| Capacities                               |         | Metric                                                                                                               |
|------------------------------------------|---------|----------------------------------------------------------------------------------------------------------------------|
| •                                        | b01     | Medic<br>16.90 m                                                                                                     |
| Working height                           | h21     |                                                                                                                      |
| Floor height (access)                    | h20     | 0.40 m                                                                                                               |
| Platform height                          | h7      | 14.90 m                                                                                                              |
| Max. outreach                            |         | 9.43 m                                                                                                               |
| Overhang                                 |         | 7 m                                                                                                                  |
| Pendular arm rotation (top / bottom)     |         | +65 ° / -65 °                                                                                                        |
| Platform capacity                        | Q       | 200 kg                                                                                                               |
| Turret rotation                          |         | 355 °                                                                                                                |
| Platform rotation (right / left)         |         | 66 ° / 59 °                                                                                                          |
| Number of people (indoor / outdoor)      |         | 2/2                                                                                                                  |
| Weight and dimensions                    |         |                                                                                                                      |
| Platform weight*                         |         | 6950 kg                                                                                                              |
| Platform dimensions (length x width)     | lp / ep | 1.20 m x 0.92 m                                                                                                      |
| Overall length                           | I1      | 6.84 m                                                                                                               |
| Overall width                            | b1      | 1.75 m                                                                                                               |
| Overall height                           | h17     | 1.97 m                                                                                                               |
| Overall length (stowed)                  | 19      | 5.12 m                                                                                                               |
| Overall height (stowed)                  | h18     | 2.04 m                                                                                                               |
| Jib length                               | l13     | 1.26 m                                                                                                               |
| Counterweight offset (turret at 90°)     | a7      | 0.08 m                                                                                                               |
| Counterweight Oversize / Reach           |         | 0.08 m                                                                                                               |
| External turning radius                  | Wa3     | 4.30 m                                                                                                               |
| Ground clearance at centre of wheelbase  | m2      | 0.14 m                                                                                                               |
| Wheelbase                                | у       | 2 m                                                                                                                  |
| Performances                             | y       | 2 111                                                                                                                |
| Drive speed - stowed                     |         | 5 km/h                                                                                                               |
| Drive speed - raised                     |         | 0.60 km/h                                                                                                            |
| Gradeability                             |         | 22 %                                                                                                                 |
| Permissible leveling                     |         | 3 °                                                                                                                  |
| Wheels                                   |         | 3                                                                                                                    |
|                                          |         | Solid non-marking tires                                                                                              |
| Tires type                               |         | -                                                                                                                    |
| Standard tires                           |         | 24 x 7.5 in / 600 x 190 mm                                                                                           |
| Drive wheels (front / rear)              |         | 0 / 2                                                                                                                |
| Steering wheels (front / rear)           |         | 2 / 0                                                                                                                |
| Braking wheels (front / rear)            |         | 0 / 2                                                                                                                |
| Engine/Battery                           |         |                                                                                                                      |
| Electric engine power rating             |         | 2 x 4.50 kW                                                                                                          |
| Electric Pump                            |         | 3.70 kW                                                                                                              |
| Battery voltage                          |         | 48 V                                                                                                                 |
| Battery nominal voltage / capacity       |         | 48 V / 240 Ah                                                                                                        |
| Battery energy                           |         | 11 kWh                                                                                                               |
| Integrated charger / charger             |         | 48 V / 30 A                                                                                                          |
| Miscellaneous                            |         |                                                                                                                      |
| Number of cycles with STD Battery (HIRD) |         | 46                                                                                                                   |
| Ground Pressure                          |         | 16.60 dan/cm2                                                                                                        |
| Hydraulic Pressure                       |         | 210 bar                                                                                                              |
| Hydraulic tank capacity                  |         | 15 I                                                                                                                 |
| Vibration on hands/arms                  |         | < 0.66 m/s²                                                                                                          |
| Standards compliance                     |         |                                                                                                                      |
| This machine is in compliance with:      |         | European directives: 2006/42/EC- Machinery<br>(revised EN280:2013) - 2004/108/EC (EMC) -<br>2006/95/EC (Low voltage) |