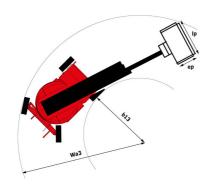

# 170 AETJ-L - Dimensional drawing

# 170 AETJ-L

| Capacities                               |         | Metric                                                                                                               |
|------------------------------------------|---------|----------------------------------------------------------------------------------------------------------------------|
| •                                        | b01     | Medic<br>16.90 m                                                                                                     |
| Working height                           | h21     |                                                                                                                      |
| Floor height (access)                    | h20     | 0.40 m                                                                                                               |
| Platform height                          | h7      | 14.90 m                                                                                                              |
| Max. outreach                            |         | 9.43 m                                                                                                               |
| Overhang                                 |         | 7 m                                                                                                                  |
| Pendular arm rotation (top / bottom)     |         | +65 ° / -65 °                                                                                                        |
| Platform capacity                        | Q       | 200 kg                                                                                                               |
| Turret rotation                          |         | 355 °                                                                                                                |
| Platform rotation (right / left)         |         | 66 ° / 59 °                                                                                                          |
| Number of people (indoor / outdoor)      |         | 2/2                                                                                                                  |
| Weight and dimensions                    |         |                                                                                                                      |
| Platform weight*                         |         | 6950 kg                                                                                                              |
| Platform dimensions (length x width)     | lp / ep | 1.20 m x 0.92 m                                                                                                      |
| Overall length                           | I1      | 6.84 m                                                                                                               |
| Overall width                            | b1      | 1.75 m                                                                                                               |
| Overall height                           | h17     | 1.97 m                                                                                                               |
| Overall length (stowed)                  | 19      | 5.12 m                                                                                                               |
| Overall height (stowed)                  | h18     | 2.04 m                                                                                                               |
| Jib length                               | l13     | 1.26 m                                                                                                               |
| Counterweight offset (turret at 90°)     | a7      | 0.08 m                                                                                                               |
| Counterweight Oversize / Reach           |         | 0.08 m                                                                                                               |
| External turning radius                  | Wa3     | 4.30 m                                                                                                               |
| Ground clearance at centre of wheelbase  | m2      | 0.14 m                                                                                                               |
| Wheelbase                                | у       | 2 m                                                                                                                  |
| Performances                             | y       | 2 111                                                                                                                |
| Drive speed - stowed                     |         | 5 km/h                                                                                                               |
| Drive speed - raised                     |         | 0.60 km/h                                                                                                            |
| Gradeability                             |         | 22 %                                                                                                                 |
| Permissible leveling                     |         | 3 °                                                                                                                  |
| Wheels                                   |         | 3                                                                                                                    |
|                                          |         | Solid non-marking tires                                                                                              |
| Tires type                               |         | -                                                                                                                    |
| Standard tires                           |         | 24 x 7.5 in / 600 x 190 mm                                                                                           |
| Drive wheels (front / rear)              |         | 0 / 2                                                                                                                |
| Steering wheels (front / rear)           |         | 2 / 0                                                                                                                |
| Braking wheels (front / rear)            |         | 0 / 2                                                                                                                |
| Engine/Battery                           |         |                                                                                                                      |
| Electric engine power rating             |         | 2 x 4.50 kW                                                                                                          |
| Electric Pump                            |         | 3.70 kW                                                                                                              |
| Battery voltage                          |         | 48 V                                                                                                                 |
| Battery nominal voltage / capacity       |         | 48 V / 240 Ah                                                                                                        |
| Battery energy                           |         | 11 kWh                                                                                                               |
| Integrated charger / charger             |         | 48 V / 30 A                                                                                                          |
| Miscellaneous                            |         |                                                                                                                      |
| Number of cycles with STD Battery (HIRD) |         | 46                                                                                                                   |
| Ground Pressure                          |         | 16.60 dan/cm2                                                                                                        |
| Hydraulic Pressure                       |         | 210 bar                                                                                                              |
| Hydraulic tank capacity                  |         | 15 I                                                                                                                 |
| Vibration on hands/arms                  |         | < 0.66 m/s²                                                                                                          |
| Standards compliance                     |         |                                                                                                                      |
| This machine is in compliance with:      |         | European directives: 2006/42/EC- Machinery<br>(revised EN280:2013) - 2004/108/EC (EMC) -<br>2006/95/EC (Low voltage) |