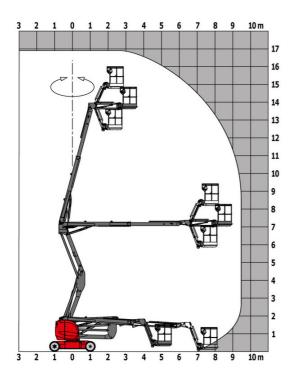

15 I                                                                                                                 |
| Vibration on hands/arms                  |         | < 0.66 m/s²                                                                                                          |
| Standards compliance                     |         |                                                                                                                      |
| This machine is in compliance with:      |         | European directives: 2006/42/EC- Machinery<br>(revised EN280:2013) - 2004/108/EC (EMC) -<br>2006/95/EC (Low voltage) |

<sup>\*</sup>Varies according to options and standards of the country to which the machine is delivered

### 170 AETJ-L - Load chart

### Load Chart metric



# 170 AETJ-L - Dimensional drawing







# **Equipment**

#### 230V Predisposition Audible alarm and illuminated indicator lamp (leveling, overload, lowering) Battery charge indicator lamp CAN bus technology Emergency stop button in platform and on frame Horn in the platform Hour meter Integrated diagnostic assistance Manual emergency lowering Multi-voltage integrated charger Negative-type braking on rear wheels Non-marking rubber tyres Pendular arm Platform with open-work floor Proportional controls Slinging and securing rings Tool box in platform Traction battery Travel possible at maximum height

| Optional                                           |
|----------------------------------------------------|
| 110 or 230V plug with differential circuit breaker |
| Biodegradable oil