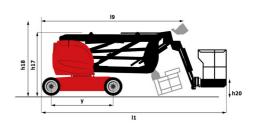

# 170 AETJ-L

| Capacities                               |         | Metric                                                                                                               |
|------------------------------------------|---------|----------------------------------------------------------------------------------------------------------------------|
| •                                        | b01     | Medic<br>16.90 m                                                                                                     |
| Working height                           | h21     |                                                                                                                      |
| Floor height (access)                    | h20     | 0.40 m                                                                                                               |
| Platform height                          | h7      | 14.90 m                                                                                                              |
| Max. outreach                            |         | 9.43 m                                                                                                               |
| Overhang                                 |         | 7 m                                                                                                                  |
| Pendular arm rotation (top / bottom)     |         | +65 ° / -65 °                                                                                                        |
| Platform capacity                        | Q       | 200 kg                                                                                                               |
| Turret rotation                          |         | 355 °                                                                                                                |
| Platform rotation (right / left)         |         | 66 ° / 59 °                                                                                                          |
| Number of people (indoor / outdoor)      |         | 2/2                                                                                                                  |
| Weight and dimensions                    |         |                                                                                                                      |
| Platform weight*                         |         | 6950 kg                                                                                                              |
| Platform dimensions (length x width)     | lp / ep | 1.20 m x 0.92 m                                                                                                      |
| Overall length                           | I1      | 6.84 m                                                                                                               |
| Overall width                            | b1      | 1.75 m                                                                                                               |
| Overall height                           | h17     | 1.97 m                                                                                                               |
| Overall length (stowed)                  | 19      | 5.12 m                                                                                                               |
| Overall height (stowed)                  | h18     | 2.04 m                                                                                                               |
| Jib length                               | l13     | 1.26 m                                                                                                               |
| Counterweight offset (turret at 90°)     | a7      | 0.08 m                                                                                                               |
| Counterweight Oversize / Reach           |         | 0.08 m                                                                                                               |
| External turning radius                  | Wa3     | 4.30 m                                                                                                               |
| Ground clearance at centre of wheelbase  | m2      | 0.14 m                                                                                                               |
| Wheelbase                                | у       | 2 m                                                                                                                  |
| Performances                             | y       | 2 111                                                                                                                |
| Drive speed - stowed                     |         | 5 km/h                                                                                                               |
| Drive speed - raised                     |         | 0.60 km/h                                                                                                            |
| Gradeability                             |         | 22 %                                                                                                                 |
| Permissible leveling                     |         | 3 °                                                                                                                  |
| Wheels                                   |         | 3                                                                                                                    |
|                                          |         | Solid non-marking tires                                                                                              |
| Tires type                               |         | -                                                                                                                    |
| Standard tires                           |         | 24 x 7.5 in / 600 x 190 mm                                                                                           |
| Drive wheels (front / rear)              |         | 0 / 2                                                                                                                |
| Steering wheels (front / rear)           |         | 2 / 0                                                                                                                |
| Braking wheels (front / rear)            |         | 0 / 2                                                                                                                |
| Engine/Battery                           |         |                                                                                                                      |
| Electric engine power rating             |         | 2 x 4.50 kW                                                                                                          |
| Electric Pump                            |         | 3.70 kW                                                                                                              |
| Battery voltage                          |         | 48 V                                                                                                                 |
| Battery nominal voltage / capacity       |         | 48 V / 240 Ah                                                                                                        |
| Battery energy                           |         | 11 kWh                                                                                                               |
| Integrated charger / charger             |         | 48 V / 30 A                                                                                                          |
| Miscellaneous                            |         |                                                                                                                      |
| Number of cycles with STD Battery (HIRD) |         | 46                                                                                                                   |
| Ground Pressure                          |         | 16.60 dan/cm2                                                                                                        |
| Hydraulic Pressure                       |         | 210 bar                                                                                                              |
| Hydraulic tank capacity                  |         | 15 I                                                                                                                 |
| Vibration on hands/arms                  |         | < 0.66 m/s²                                                                                                          |
| Standards compliance                     |         |                                                                                                                      |
| This machine is in compliance with:      |         | European directives: 2006/42/EC- Machinery<br>(revised EN280:2013) - 2004/108/EC (EMC) -<br>2006/95/EC (Low voltage) |

# 170 AETJ-L - Dimensional drawing