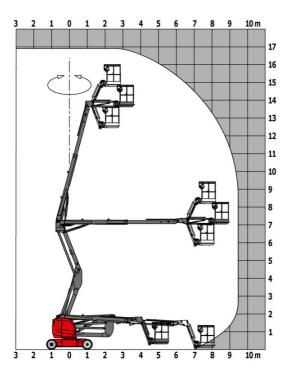

| European directives: 2006/42/EC- Machinery<br>(revised EN280:2013) - 2004/108/EC (EMC) -<br>2006/95/EC (Low voltage) |

170 АЕТЈ-L Created on 6 May 2024 at 21:55:13 UTC

\*Varies according to options and standards of the country to which the machine is delivered

## 170 AETJ-L - Load chart

### Load Chart metric



170 AETJ-L - Dimensional drawing



# Equipment

### Standard

| 230V Predisposition                                                         |
|-----------------------------------------------------------------------------|
| Audible alarm and illuminated indicator lamp (leveling, overload, lowering) |
| Battery charge indicator lamp                                               |
| CAN bus technology                                                          |
| Emergency stop button in platform and on frame                              |
| Hom in the platform                                                         |
| Hour meter                                                                  |
| Integrated diagnostic assistance                                            |
| Manual emerge