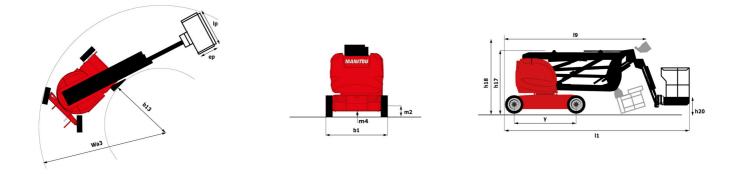

| European directives: 2006/42/EC- Machinery<br>(revised EN280:2013) - 2004/108/EC (EMC) -<br>2006/95/EC (Low voltage) |

170 АЕТЈ-L Created on 6 May 2024 at 21:55:13 UTC

\*Varies according to options and standards of the country to which the machine is delivered

## 170 AETJ-L - Load chart

### Load Chart metric



170 AETJ-L - Dimensional drawing



# Equipment

### Standard

| 230V Predisposition                                                         |
|-----------------------------------------------------------------------------|
| Audible alarm and illuminated indicator lamp (leveling, overload, lowering) |
| Battery charge indicator lamp                                               |
| CAN bus technology                                                          |
| Emergency stop button in platform and on frame                              |
| Hom in the platform                                                         |
| Hour meter                                                                  |
| Integrated diagnostic assistance                                            |
| Manual emergency lowering