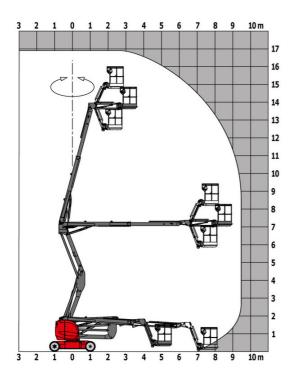

|
| Vibration on hands/arms                           |         | < 0.66 m/s²                                                                                                          |
| Standards compliance                              |         |                                                                                                                      |
| This machine is in compliance with:               |         | European directives: 2006/42/EC- Machinery<br>(revised EN280:2013) - 2004/108/EC (EMC) -<br>2006/95/EC (Low voltage) |

<sup>\*</sup>Varies according to options and standards of the country to which the machine is delivered

### 170 AETJ-L - Load chart

### Load Chart metric



# 170 AETJ-L - Dimensional drawing







# **Equipment**

#### 230V Predisposition Audible alarm and illuminated indicator lamp (leveling, overload, lowering) Battery charge indicator lamp CAN bus technology Emergency stop button in platform and on frame Horn in the platform Hour meter Integrated diagnostic assistance Manual emergency lowering Multi-voltage integrated charger Negative-type braking on rear wheels Non-marking rubber tyres Pendular arm Platform with open-work floor Proportional controls Slinging and securing rings Tool box in platform Traction battery Travel possible at maximum height

| Optional                                           |
|----------------------------------------------------|
| 110 or 230V plug with differential circuit breaker |
| Biodegradable oil