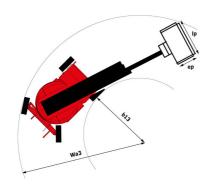

# 170 AETJ-L - Dimensional drawing

# 170 AETJ-L

| Capacities                                        |         |                                                                                                                      |
|---------------------------------------------------|---------|----------------------------------------------------------------------------------------------------------------------|
| Working height                                    | h21     | Metric<br>16.90 m                                                                                                    |
| • •                                               |         |                                                                                                                      |
| Floor height (access)                             | h20     | 0.40 m<br>14.90 m                                                                                                    |
| Platform height                                   | h7      |                                                                                                                      |
| Max. outreach                                     |         | 9.43 m                                                                                                               |
| Overhang  Dead to be a secretable (for the three) |         | 7 m                                                                                                                  |
| Pendular arm rotation (top / bottom)              | •       | +65 ° / -65 °                                                                                                        |
| Platform capacity                                 | Q       | 200 kg                                                                                                               |
| Turret rotation                                   |         | 355 °                                                                                                                |
| Platform rotation (right / left)                  |         | 66 ° / 59 °                                                                                                          |
| Number of people (indoor / outdoor)               |         | 2 / 2                                                                                                                |
| Weight and dimensions                             |         | 60F0 hr                                                                                                              |
| Platform weight*                                  |         | 6950 kg                                                                                                              |
| Platform dimensions (length x width)              | lp / ep | 1.20 m x 0.92 m                                                                                                      |
| Overall length                                    | I1      | 6.84 m                                                                                                               |
| Overall width                                     | b1      | 1.75 m                                                                                                               |
| Overall height                                    | h17     | 1.97 m                                                                                                               |
| Overall length (stowed)                           | 19      | 5.12 m                                                                                                               |
| Overall height (stowed)                           | h18     | 2.04 m                                                                                                               |
| Jib length                                        | l13     | 1.26 m                                                                                                               |
| Counterweight offset (turret at 90°)              | a7      | 0.08 m                                                                                                               |
| Counterweight Oversize / Reach                    |         | 0.08 m                                                                                                               |
| External turning radius                           | Wa3     | 4.30 m                                                                                                               |
| Ground clearance at centre of wheelbase           | m2      | 0.14 m                                                                                                               |
| Wheelbase                                         | у       | 2 m                                                                                                                  |
| Performances                                      |         |                                                                                                                      |
| Drive speed - stowed                              |         | 5 km/h                                                                                                               |
| Drive speed - raised                              |         | 0.60 km/h                                                                                                            |
| Gradeability                                      |         | 22 %                                                                                                                 |
| Permissible leveling                              |         | 3 °                                                                                                                  |
| Wheels                                            |         |                                                                                                                      |
| Tires type                                        |         | Solid non-marking tires                                                                                              |
| Standard tires                                    |         | 24 x 7.5 in / 600 x 190 mm                                                                                           |
| Drive wheels (front / rear)                       |         | 0 / 2                                                                                                                |
| Steering wheels (front / rear)                    |         | 2 / 0                                                                                                                |
| Braking wheels (front / rear)                     |         | 0 / 2                                                                                                                |
| Engine/Battery                                    |         |                                                                                                                      |
| Electric engine power rating                      |         | 2 x 4.50 kW                                                                                                          |
| Electric Pump                                     |         | 3.70 kW                                                                                                              |
| Battery voltage                                   |         | 48 V                                                                                                                 |
| Battery nominal voltage / capacity                |         | 48 V / 240 Ah                                                                                                        |
| Battery energy                                    |         | 11 kWh                                                                                                               |
| Integrated charger / charger                      |         | 48 V / 30 A                                                                                                          |
| Miscellaneous                                     |         |                                                                                                                      |
| Number of cycles with STD Battery (HIRD)          |         | 46                                                                                                                   |
| Ground Pressure                                   |         | 16.60 dan/cm2                                                                                                        |
| Hydraulic Pressure                                |         | 210 bar                                                                                                              |
| Hydraulic tank capacity                           |         | 15                                                                                                                   |
| Vibration on hands/arms                           |         | < 0.66 m/s²                                                                                                          |
| Standards compliance                              |         |                                                                                                                      |
| This machine is in compliance with:               |         | European directives: 2006/42/EC- Machinery<br>(revised EN280:2013) - 2004/108/EC (EMC) -<br>2006/95/EC (Low voltage) |