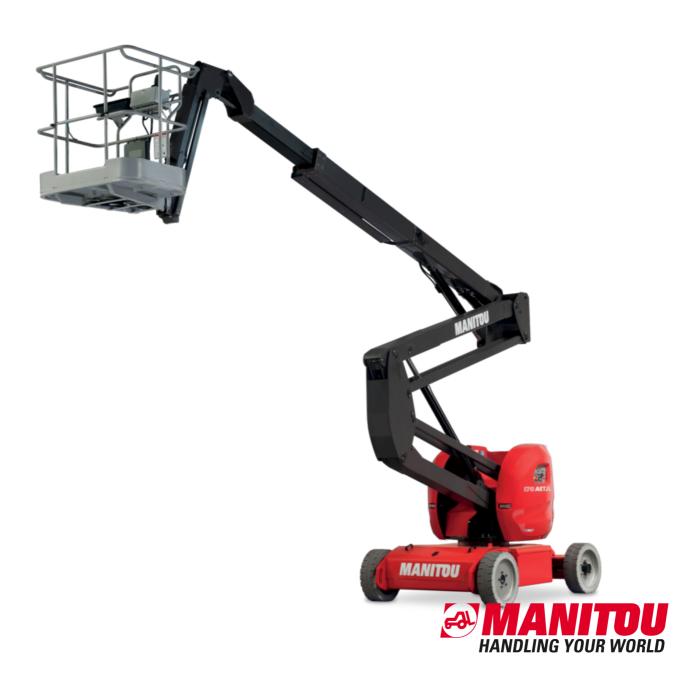

Technical sheet:

# 170 AETJ-L

| Capacities                                        |         |                                                                                                                      |
|---------------------------------------------------|---------|----------------------------------------------------------------------------------------------------------------------|
| Working height                                    | h21     | Metric<br>16.90 m                                                                                                    |
| • •                                               |         |                                                                                                                      |
| Floor height (access)                             | h20     | 0.40 m<br>14.90 m                                                                                                    |
| Platform height                                   | h7      |                                                                                                                      |
| Max. outreach                                     |         | 9.43 m                                                                                                               |
| Overhang  Dead to be a secretable (for the three) |         | 7 m                                                                                                                  |
| Pendular arm rotation (top / bottom)              | •       | +65 ° / -65 °                                                                                                        |
| Platform capacity                                 | Q       | 200 kg                                                                                                               |
| Turret rotation                                   |         | 355 °                                                                                                                |
| Platform rotation (right / left)                  |         | 66 ° / 59 °                                                                                                          |
| Number of people (indoor / outdoor)               |         | 2 / 2                                                                                                                |
| Weight and dimensions                             |         | 60F0 hr                                                                                                              |
| Platform weight*                                  |         | 6950 kg                                                                                                              |
| Platform dimensions (length x width)              | lp / ep | 1.20 m x 0.92 m                                                                                                      |
| Overall length                                    | I1      | 6.84 m                                                                                                               |
| Overall width                                     | b1      | 1.75 m                                                                                                               |
| Overall height                                    | h17     | 1.97 m                                                                                                               |
| Overall length (stowed)                           | 19      | 5.12 m                                                                                                               |
| Overall height (stowed)                           | h18     | 2.04 m                                                                                                               |
| Jib length                                        | l13     | 1.26 m                                                                                                               |
| Counterweight offset (turret at 90°)              | a7      | 0.08 m                                                                                                               |
| Counterweight Oversize / Reach                    |         | 0.08 m                                                                                                               |
| External turning radius                           | Wa3     | 4.30 m                                                                                                               |
| Ground clearance at centre of wheelbase           | m2      | 0.14 m                                                                                                               |
| Wheelbase                                         | у       | 2 m                                                                                                                  |
| Performances                                      |         |                                                                                                                      |
| Drive speed - stowed                              |         | 5 km/h                                                                                                               |
| Drive speed - raised                              |         | 0.60 km/h                                                                                                            |
| Gradeability                                      |         | 22 %                                                                                                                 |
| Permissible leveling                              |         | 3 °                                                                                                                  |
| Wheels                                            |         |                                                                                                                      |
| Tires type                                        |         | Solid non-marking tires                                                                                              |
| Standard tires                                    |         | 24 x 7.5 in / 600 x 190 mm                                                                                           |
| Drive wheels (front / rear)                       |         | 0 / 2                                                                                                                |
| Steering wheels (front / rear)                    |         | 2 / 0                                                                                                                |
| Braking wheels (front / rear)                     |         | 0 / 2                                                                                                                |
| Engine/Battery                                    |         |                                                                                                                      |
| Electric engine power rating                      |         | 2 x 4.50 kW                                                                                                          |
| Electric Pump                                     |         | 3.70 kW                                                                                                              |
| Battery voltage                                   |         | 48 V                                                                                                                 |
| Battery nominal voltage / capacity                |         | 48 V / 240 Ah                                                                                                        |
| Battery energy                                    |         | 11 kWh                                                                                                               |
| Integrated charger / charger                      |         | 48 V / 30 A                                                                                                          |
| Miscellaneous                                     |         |                                                                                                                      |
| Number of cycles with STD Battery (HIRD)          |         | 46                                                                                                                   |
| Ground Pressure                                   |         | 16.60 dan/cm2                                                                                                        |
| Hydraulic Pressure                                |         | 210 bar                                                                                                              |
| Hydraulic tank capacity                           |         | 15                                                                                                                   |
| Vibration on hands/arms                           |         | < 0.66 m/s²                                                                                                          |
| Standards compliance                              |         |                                                                                                                      |
| This machine is in compliance with:               |         | European directives: 2006/42/EC- Machinery<br>(revised EN280:2013) - 2004/108/EC (EMC) -<br>2006/95/EC (Low voltage) |