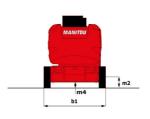

|                |
| Vibration on hands/arms                         | < 0.66 m/s <sup>2</sup>                                                                                     |                |
| Standards compliance                            | ₹ 0.00 III/8°                                                                                               |                |
| This machine is in compliance with:             | European directives: 2006/42/EC- Mach<br>(revised EN280:2013) - 2004/108/EC (El<br>2006/95/EC (Low voltage) | inery<br>MC) - |

<sup>\*</sup>Varies according to options and standards of the country to which the machine is delivered

### 170 AETJ-L - Load chart

### Load Chart metric



# 170 AETJ-L - Dimensional drawing







# **Equipment**

#### 230V Predisposition Audible alarm and illuminated indicator lamp (leveling, overload, lowering) Battery charge indicator lamp CAN bus technology Emergency stop button in platform and on frame Horn in the platform Hour meter Integrated diagnostic assistance Manual emergency lowering Multi-voltage integrated charger Negative-type braking on rear wheels Non-marking rubber tyres Pendular arm Platform with open-work floor Proportional controls Slinging and securing rings Tool box in platform Traction battery Travel possible at maximum height

| Optional                                           |
|----------------------------------------------------|
| 110 or 230V plug with differential circuit breaker |
| Biodegradable oil                                  |
| Cold wea