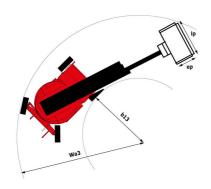

|                |
| Vibration on hands/arms                         | < 0.66 m/s <sup>2</sup>                                                                                     |                |
| Standards compliance                            | ₹ 0.00 III/8°                                                                                               |                |
| This machine is in compliance with:             | European directives: 2006/42/EC- Mach<br>(revised EN280:2013) - 2004/108/EC (El<br>2006/95/EC (Low voltage) | inery<br>MC) - |

<sup>\*</sup>Varies according to options and standards of the country to which the machine is delivered

### 170 AETJ-L - Load chart

### Load Chart metric



# 170 AETJ-L - Dimensional drawing







# **Equipment**

#### 230V Predisposition Audible alarm and illuminated indicator lamp (leveling, overload, lowering) Battery charge indicator lamp CAN bus technology Emergency stop button in platform and on frame Horn in the platform Hour meter Integrated diagnostic assistance Manual emergency lowering Multi-voltage integrated charger Negative-type braking on rear wheels Non-marking rubber tyres Pendular arm Platform with open-work floor Proportional controls Slinging and securing rings Tool box in platform Traction battery Travel possible at maximum height

| Optional                                           |
|----------------------------------------------------|
| 110 or 230V plug with differential circuit breaker |
| Biodegradable oil                                  |
| Cold w