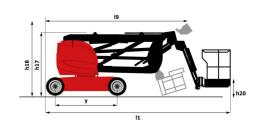

# 170 AETJ-L

|                                                 | <b>170 AETJ-L</b> Created on May 19, 2024 at 8:43:25 l                                                      | I IVI O I      |
|-------------------------------------------------|-------------------------------------------------------------------------------------------------------------|----------------|
| Capacities                                      | Metric                                                                                                      |                |
| Working height                                  | h21 16.90 m                                                                                                 |                |
| Floor height (access)                           | h20 0.40 m                                                                                                  |                |
| Platform height                                 | h7 14.90 m                                                                                                  |                |
| Max. outreach                                   | 9.43 m                                                                                                      |                |
| Overhang                                        | 7 m                                                                                                         |                |
| Pendular arm rotation (top / bottom)            | +65°/-65°                                                                                                   |                |
| Platform capacity                               | Q 200 kg                                                                                                    |                |
| Turret rotation                                 | 355 °                                                                                                       |                |
| Platform rotation (right / left)                | 66°/59°                                                                                                     |                |
| Number of people (indoor / outdoor)             | 2/2                                                                                                         |                |
| Weight and dimensions                           |                                                                                                             |                |
| Platform weight*                                | 6950 kg                                                                                                     |                |
| Platform dimensions (length x width)            | lp / ep 1.20 m x 0.92 m                                                                                     |                |
| Overall length                                  | l1 6.84 m                                                                                                   |                |
| Overall width                                   | b1 1.75 m                                                                                                   |                |
| Overall height                                  | h17 1.97 m                                                                                                  |                |
| Overall length (stowed)                         | 19 5.12 m                                                                                                   |                |
| Overall height (stowed)                         | h18 2.04 m                                                                                                  |                |
| Jib length                                      | I13 1.26 m                                                                                                  |                |
| Counterweight offset (turret at 90°)            | a7 0.08 m                                                                                                   |                |
| Counterweight Oversize / Reach                  | 0.08 m                                                                                                      |                |
| External turning radius                         | Wa3 4.30 m                                                                                                  |                |
| Ground clearance at centre of wheelbase         | m2 0.14 m                                                                                                   |                |
| Wheelbase                                       | y 2 m                                                                                                       |                |
| Performances                                    | ,                                                                                                           |                |
| Drive speed - stowed                            | 5 km/h                                                                                                      |                |
| Drive speed - raised                            | 0.60 km/h                                                                                                   |                |
| Gradeability                                    | 22 %                                                                                                        |                |
| Permissible leveling                            | 3°                                                                                                          |                |
| Wheels                                          |                                                                                                             |                |
| Tires type                                      | Solid non-marking tires                                                                                     |                |
| Standard tires                                  | 24 x 7.5 in / 600 x 190 mm                                                                                  |                |
| Drive wheels (front / rear)                     | 0 / 2                                                                                                       |                |
| Steering wheels (front / rear)                  | 2/0                                                                                                         |                |
| Braking wheels (front / rear)                   | 0/2                                                                                                         |                |
| Engine/Battery                                  |                                                                                                             |                |
| Electric engine power rating                    | 2 x 4.50 kW                                                                                                 |                |
| Electric Pump                                   | 3.70 kW                                                                                                     |                |
| Battery voltage                                 | 48 V                                                                                                        |                |
| Battery nominal voltage / capacity              | 48 V / 240 Ah                                                                                               |                |
| Battery energy                                  | 11 kWh                                                                                                      |                |
| Integrated charger / charger                    | 48 V / 30 A                                                                                                 |                |
| Miscellaneous                                   | 40 17 00 11                                                                                                 |                |
| Number of cycles with STD Battery (HIRD)        | 46                                                                                                          |                |
| Ground Pressure                                 | 16.60 dan/cm2                                                                                               |                |
| Hydraulic Pressure                              | 210 bar                                                                                                     |                |
| Hydraulic riessure  Hydraulic oil tank capacity | 151                                                                                                         |                |
| Vibration on hands/arms                         | < 0.66 m/s <sup>2</sup>                                                                                     |                |
| Standards compliance                            | ₹ 0.00 III/8°                                                                                               |                |
| This machine is in compliance with:             | European directives: 2006/42/EC- Mach<br>(revised EN280:2013) - 2004/108/EC (El<br>2006/95/EC (Low voltage) | inery<br>MC) - |

# 170 AETJ-L - Dimensional drawing