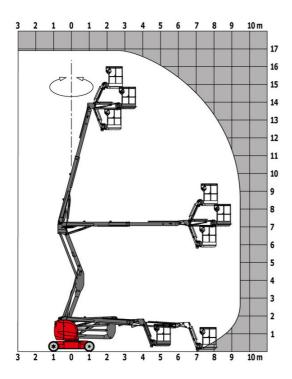

|                |
| Vibration on hands/arms                         | < 0.66 m/s <sup>2</sup>                                                                                     |                |
| Standards compliance                            | ₹ 0.00 III/8°                                                                                               |                |
| This machine is in compliance with:             | European directives: 2006/42/EC- Mach<br>(revised EN280:2013) - 2004/108/EC (El<br>2006/95/EC (Low voltage) | inery<br>MC) - |

<sup>\*</sup>Varies according to options and standards of the country to which the machine is delivered

### 170 AETJ-L - Load chart

### Load Chart metric



# 170 AETJ-L - Dimensional drawing







# **Equipment**

#### 230V Predisposition Audible alarm and illuminated indicator lamp (leveling, overload, lowering) Battery charge indicator lamp CAN bus technology Emergency stop button in platform and on frame Horn in the platform Hour meter Integrated diagnostic assistance Manual emergency lowering Multi-voltage integrated charger Negative-type braking on rear wheels Non-marking rubber tyres Pendular arm Platform with open-work floor Proportional controls Slinging and securing rings Tool box in platform Traction battery Travel possible at maximum height

| Optional                                           |
|----------------------------------------------------|
| 110 or 230V plug with differential circuit breaker |
| Biodegradable oil