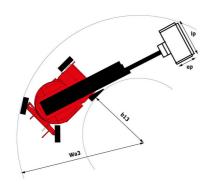

# 170 AETJ-L - Dimensional drawing

# 170 AETJ-L

| Capacities                               |         | Metric                                                                                                               |
|------------------------------------------|---------|----------------------------------------------------------------------------------------------------------------------|
| •                                        | b01     | Medic<br>16.90 m                                                                                                     |
| Working height                           | h21     |                                                                                                                      |
| Floor height (access)                    | h20     | 0.40 m                                                                                                               |
| Platform height                          | h7      | 14.90 m                                                                                                              |
| Max. outreach                            |         | 9.43 m                                                                                                               |
| Overhang                                 |         | 7 m                                                                                                                  |
| Pendular arm rotation (top / bottom)     |         | +65 ° / -65 °                                                                                                        |
| Platform capacity                        | Q       | 200 kg                                                                                                               |
| Turret rotation                          |         | 355 °                                                                                                                |
| Platform rotation (right / left)         |         | 66 ° / 59 °                                                                                                          |
| Number of people (indoor / outdoor)      |         | 2/2                                                                                                                  |
| Weight and dimensions                    |         |                                                                                                                      |
| Platform weight*                         |         | 6950 kg                                                                                                              |
| Platform dimensions (length x width)     | lp / ep | 1.20 m x 0.92 m                                                                                                      |
| Overall length                           | I1      | 6.84 m                                                                                                               |
| Overall width                            | b1      | 1.75 m                                                                                                               |
| Overall height                           | h17     | 1.97 m                                                                                                               |
| Overall length (stowed)                  | 19      | 5.12 m                                                                                                               |
| Overall height (stowed)                  | h18     | 2.04 m                                                                                                               |
| Jib length                               | l13     | 1.26 m                                                                                                               |
| Counterweight offset (turret at 90°)     | a7      | 0.08 m                                                                                                               |
| Counterweight Oversize / Reach           |         | 0.08 m                                                                                                               |
| External turning radius                  | Wa3     | 4.30 m                                                                                                               |
| Ground clearance at centre of wheelbase  | m2      | 0.14 m                                                                                                               |
| Wheelbase                                | у       | 2 m                                                                                                                  |
| Performances                             | y       | 2 111                                                                                                                |
| Drive speed - stowed                     |         | 5 km/h                                                                                                               |
| Drive speed - raised                     |         | 0.60 km/h                                                                                                            |
| Gradeability                             |         | 22 %                                                                                                                 |
| Permissible leveling                     |         | 3 °                                                                                                                  |
| Wheels                                   |         | 3                                                                                                                    |
|                                          |         | Solid non-marking tires                                                                                              |
| Tires type                               |         | -                                                                                                                    |
| Standard tires                           |         | 24 x 7.5 in / 600 x 190 mm                                                                                           |
| Drive wheels (front / rear)              |         | 0 / 2                                                                                                                |
| Steering wheels (front / rear)           |         | 2 / 0                                                                                                                |
| Braking wheels (front / rear)            |         | 0 / 2                                                                                                                |
| Engine/Battery                           |         |                                                                                                                      |
| Electric engine power rating             |         | 2 x 4.50 kW                                                                                                          |
| Electric Pump                            |         | 3.70 kW                                                                                                              |
| Battery voltage                          |         | 48 V                                                                                                                 |
| Battery nominal voltage / capacity       |         | 48 V / 240 Ah                                                                                                        |
| Battery energy                           |         | 11 kWh                                                                                                               |
| Integrated charger / charger             |         | 48 V / 30 A                                                                                                          |
| Miscellaneous                            |         |                                                                                                                      |
| Number of cycles with STD Battery (HIRD) |         | 46                                                                                                                   |
| Ground Pressure                          |         | 16.60 dan/cm2                                                                                                        |
| Hydraulic Pressure                       |         | 210 bar                                                                                                              |
| Hydraulic tank capacity                  |         | 15 I                                                                                                                 |
| Vibration on hands/arms                  |         | < 0.66 m/s²                                                                                                          |
| Standards compliance                     |         |                                                                                                                      |
| This machine is in compliance with:      |         | European directives: 2006/42/EC- Machinery<br>(revised EN280:2013) - 2004/108/EC (EMC) -<br>2006/95/EC (Low voltage) |