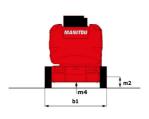

# 170 AETJ-L - Dimensional drawing

# 170 AETJ-L

| Capacities                               |         | Metric                                                                                                               |
|------------------------------------------|---------|----------------------------------------------------------------------------------------------------------------------|
| •                                        | b01     | Medic<br>16.90 m                                                                                                     |
| Working height                           | h21     |                                                                                                                      |
| Floor height (access)                    | h20     | 0.40 m                                                                                                               |
| Platform height                          | h7      | 14.90 m                                                                                                              |
| Max. outreach                            |         | 9.43 m                                                                                                               |
| Overhang                                 |         | 7 m                                                                                                                  |
| Pendular arm rotation (top / bottom)     |         | +65 ° / -65 °                                                                                                        |
| Platform capacity                        | Q       | 200 kg                                                                                                               |
| Turret rotation                          |         | 355 °                                                                                                                |
| Platform rotation (right / left)         |         | 66 ° / 59 °                                                                                                          |
| Number of people (indoor / outdoor)      |         | 2/2                                                                                                                  |
| Weight and dimensions                    |         |                                                                                                                      |
| Platform weight*                         |         | 6950 kg                                                                                                              |
| Platform dimensions (length x width)     | lp / ep | 1.20 m x 0.92 m                                                                                                      |
| Overall length                           | I1      | 6.84 m                                                                                                               |
| Overall width                            | b1      | 1.75 m                                                                                                               |
| Overall height                           | h17     | 1.97 m                                                                                                               |
| Overall length (stowed)                  | 19      | 5.12 m                                                                                                               |
| Overall height (stowed)                  | h18     | 2.04 m                                                                                                               |
| Jib length                               | l13     | 1.26 m                                                                                                               |
| Counterweight offset (turret at 90°)     | a7      | 0.08 m                                                                                                               |
| Counterweight Oversize / Reach           |         | 0.08 m                                                                                                               |
| External turning radius                  | Wa3     | 4.30 m                                                                                                               |
| Ground clearance at centre of wheelbase  | m2      | 0.14 m                                                                                                               |
| Wheelbase                                | у       | 2 m                                                                                                                  |
| Performances                             | y       | 2 111                                                                                                                |
| Drive speed - stowed                     |         | 5 km/h                                                                                                               |
| Drive speed - raised                     |         | 0.60 km/h                                                                                                            |
| Gradeability                             |         | 22 %                                                                                                                 |
| Permissible leveling                     |         | 3 °                                                                                                                  |
| Wheels                                   |         | 3                                                                                                                    |
|                                          |         | Solid non-marking tires                                                                                              |
| Tires type                               |         | -                                                                                                                    |
| Standard tires                           |         | 24 x 7.5 in / 600 x 190 mm                                                                                           |
| Drive wheels (front / rear)              |         | 0 / 2                                                                                                                |
| Steering wheels (front / rear)           |         | 2 / 0                                                                                                                |
| Braking wheels (front / rear)            |         | 0 / 2                                                                                                                |
| Engine/Battery                           |         |                                                                                                                      |
| Electric engine power rating             |         | 2 x 4.50 kW                                                                                                          |
| Electric Pump                            |         | 3.70 kW                                                                                                              |
| Battery voltage                          |         | 48 V                                                                                                                 |
| Battery nominal voltage / capacity       |         | 48 V / 240 Ah                                                                                                        |
| Battery energy                           |         | 11 kWh                                                                                                               |
| Integrated charger / charger             |         | 48 V / 30 A                                                                                                          |
| Miscellaneous                            |         |                                                                                                                      |
| Number of cycles with STD Battery (HIRD) |         | 46                                                                                                                   |
| Ground Pressure                          |         | 16.60 dan/cm2                                                                                                        |
| Hydraulic Pressure                       |         | 210 bar                                                                                                              |
| Hydraulic tank capacity                  |         | 15 I                                                                                                                 |
| Vibration on hands/arms                  |         | < 0.66 m/s²                                                                                                          |
| Standards compliance                     |         |                                                                                                                      |
| This machine is in compliance with:      |         | European directives: 2006/42/EC- Machinery<br>(revised EN280:2013) - 2004/108/EC (EMC) -<br>2006/95/EC (Low voltage) |