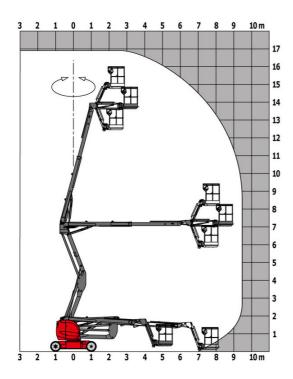

15 I                                                                                                                 |
| Vibration on hands/arms                  |         | < 0.66 m/s²                                                                                                          |
| Standards compliance                     |         |                                                                                                                      |
| This machine is in compliance with:      |         | European directives: 2006/42/EC- Machinery<br>(revised EN280:2013) - 2004/108/EC (EMC) -<br>2006/95/EC (Low voltage) |

<sup>\*</sup>Varies according to options and standards of the country to which the machine is delivered

### 170 AETJ-L - Load chart

### Load Chart metric



# 170 AETJ-L - Dimensional drawing







# **Equipment**

#### 230V Predisposition Audible alarm and illuminated indicator lamp (leveling, overload, lowering) Battery charge indicator lamp CAN bus technology Emergency stop button in platform and on frame Horn in the platform Hour meter Integrated diagnostic assistance Manual emergency lowering Multi-voltage integrated charger Negative-type braking on rear wheels Non-marking rubber tyres Pendular arm Platform with open-work floor Proportional controls Slinging and securing rings Tool box in platform Traction battery Travel possible at maximum height

| Optional                                           |  |
|----------------------------------------------------|--|
| 110 or 230V plug with differential circuit breaker |  |
| Biodegradable