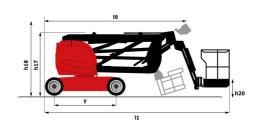

# 170 AETJ-L

| Capacities                               |         | Metric                                                                                                               |
|------------------------------------------|---------|----------------------------------------------------------------------------------------------------------------------|
| •                                        | b01     | Medic<br>16.90 m                                                                                                     |
| Working height                           | h21     |                                                                                                                      |
| Floor height (access)                    | h20     | 0.40 m                                                                                                               |
| Platform height                          | h7      | 14.90 m                                                                                                              |
| Max. outreach                            |         | 9.43 m                                                                                                               |
| Overhang                                 |         | 7 m                                                                                                                  |
| Pendular arm rotation (top / bottom)     |         | +65 ° / -65 °                                                                                                        |
| Platform capacity                        | Q       | 200 kg                                                                                                               |
| Turret rotation                          |         | 355 °                                                                                                                |
| Platform rotation (right / left)         |         | 66 ° / 59 °                                                                                                          |
| Number of people (indoor / outdoor)      |         | 2/2                                                                                                                  |
| Weight and dimensions                    |         |                                                                                                                      |
| Platform weight*                         |         | 6950 kg                                                                                                              |
| Platform dimensions (length x width)     | lp / ep | 1.20 m x 0.92 m                                                                                                      |
| Overall length                           | I1      | 6.84 m                                                                                                               |
| Overall width                            | b1      | 1.75 m                                                                                                               |
| Overall height                           | h17     | 1.97 m                                                                                                               |
| Overall length (stowed)                  | 19      | 5.12 m                                                                                                               |
| Overall height (stowed)                  | h18     | 2.04 m                                                                                                               |
| Jib length                               | l13     | 1.26 m                                                                                                               |
| Counterweight offset (turret at 90°)     | a7      | 0.08 m                                                                                                               |
| Counterweight Oversize / Reach           |         | 0.08 m                                                                                                               |
| External turning radius                  | Wa3     | 4.30 m                                                                                                               |
| Ground clearance at centre of wheelbase  | m2      | 0.14 m                                                                                                               |
| Wheelbase                                | у       | 2 m                                                                                                                  |
| Performances                             | y       | 2 111                                                                                                                |
| Drive speed - stowed                     |         | 5 km/h                                                                                                               |
| Drive speed - raised                     |         | 0.60 km/h                                                                                                            |
| Gradeability                             |         | 22 %                                                                                                                 |
| Permissible leveling                     |         | 3 °                                                                                                                  |
| Wheels                                   |         | 3                                                                                                                    |
|                                          |         | Solid non-marking tires                                                                                              |
| Tires type                               |         | -                                                                                                                    |
| Standard tires                           |         | 24 x 7.5 in / 600 x 190 mm                                                                                           |
| Drive wheels (front / rear)              |         | 0 / 2                                                                                                                |
| Steering wheels (front / rear)           |         | 2 / 0                                                                                                                |
| Braking wheels (front / rear)            |         | 0 / 2                                                                                                                |
| Engine/Battery                           |         |                                                                                                                      |
| Electric engine power rating             |         | 2 x 4.50 kW                                                                                                          |
| Electric Pump                            |         | 3.70 kW                                                                                                              |
| Battery voltage                          |         | 48 V                                                                                                                 |
| Battery nominal voltage / capacity       |         | 48 V / 240 Ah                                                                                                        |
| Battery energy                           |         | 11 kWh                                                                                                               |
| Integrated charger / charger             |         | 48 V / 30 A                                                                                                          |
| Miscellaneous                            |         |                                                                                                                      |
| Number of cycles with STD Battery (HIRD) |         | 46                                                                                                                   |
| Ground Pressure                          |         | 16.60 dan/cm2                                                                                                        |
| Hydraulic Pressure                       |         | 210 bar                                                                                                              |
| Hydraulic tank capacity                  |         | 15 I                                                                                                                 |
| Vibration on hands/arms                  |         | < 0.66 m/s²                                                                                                          |
| Standards compliance                     |         |                                                                                                                      |
| This machine is in compliance with:      |         | European directives: 2006/42/EC- Machinery<br>(revised EN280:2013) - 2004/108/EC (EMC) -<br>2006/95/EC (Low voltage) |

# 170 AETJ-L - Dimensional drawing