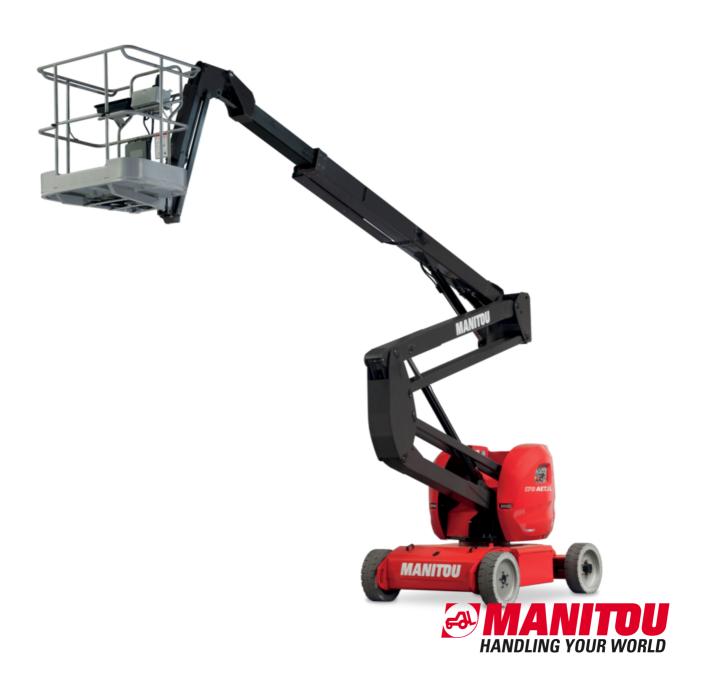

Technical sheet:

# 170 AETJ-L

| Capacities                               |         | Metric                                                                                                               |
|------------------------------------------|---------|----------------------------------------------------------------------------------------------------------------------|
| •                                        | b01     | Medic<br>16.90 m                                                                                                     |
| Working height                           | h21     |                                                                                                                      |
| Floor height (access)                    | h20     | 0.40 m                                                                                                               |
| Platform height                          | h7      | 14.90 m                                                                                                              |
| Max. outreach                            |         | 9.43 m                                                                                                               |
| Overhang                                 |         | 7 m                                                                                                                  |
| Pendular arm rotation (top / bottom)     |         | +65 ° / -65 °                                                                                                        |
| Platform capacity                        | Q       | 200 kg                                                                                                               |
| Turret rotation                          |         | 355 °                                                                                                                |
| Platform rotation (right / left)         |         | 66 ° / 59 °                                                                                                          |
| Number of people (indoor / outdoor)      |         | 2/2                                                                                                                  |
| Weight and dimensions                    |         |                                                                                                                      |
| Platform weight*                         |         | 6950 kg                                                                                                              |
| Platform dimensions (length x width)     | lp / ep | 1.20 m x 0.92 m                                                                                                      |
| Overall length                           | I1      | 6.84 m                                                                                                               |
| Overall width                            | b1      | 1.75 m                                                                                                               |
| Overall height                           | h17     | 1.97 m                                                                                                               |
| Overall length (stowed)                  | 19      | 5.12 m                                                                                                               |
| Overall height (stowed)                  | h18     | 2.04 m                                                                                                               |
| Jib length                               | l13     | 1.26 m                                                                                                               |
| Counterweight offset (turret at 90°)     | a7      | 0.08 m                                                                                                               |
| Counterweight Oversize / Reach           |         | 0.08 m                                                                                                               |
| External turning radius                  | Wa3     | 4.30 m                                                                                                               |
| Ground clearance at centre of wheelbase  | m2      | 0.14 m                                                                                                               |
| Wheelbase                                | у       | 2 m                                                                                                                  |
| Performances                             | y       | 2 111                                                                                                                |
| Drive speed - stowed                     |         | 5 km/h                                                                                                               |
| Drive speed - raised                     |         | 0.60 km/h                                                                                                            |
| Gradeability                             |         | 22 %                                                                                                                 |
| Permissible leveling                     |         | 3 °                                                                                                                  |
| Wheels                                   |         | 3                                                                                                                    |
|                                          |         | Solid non-marking tires                                                                                              |
| Tires type                               |         | -                                                                                                                    |
| Standard tires                           |         | 24 x 7.5 in / 600 x 190 mm                                                                                           |
| Drive wheels (front / rear)              |         | 0 / 2                                                                                                                |
| Steering wheels (front / rear)           |         | 2 / 0                                                                                                                |
| Braking wheels (front / rear)            |         | 0 / 2                                                                                                                |
| Engine/Battery                           |         |                                                                                                                      |
| Electric engine power rating             |         | 2 x 4.50 kW                                                                                                          |
| Electric Pump                            |         | 3.70 kW                                                                                                              |
| Battery voltage                          |         | 48 V                                                                                                                 |
| Battery nominal voltage / capacity       |         | 48 V / 240 Ah                                                                                                        |
| Battery energy                           |         | 11 kWh                                                                                                               |
| Integrated charger / charger             |         | 48 V / 30 A                                                                                                          |
| Miscellaneous                            |         |                                                                                                                      |
| Number of cycles with STD Battery (HIRD) |         | 46                                                                                                                   |
| Ground Pressure                          |         | 16.60 dan/cm2                                                                                                        |
| Hydraulic Pressure                       |         | 210 bar                                                                                                              |
| Hydraulic tank capacity                  |         | 15 I                                                                                                                 |
| Vibration on hands/arms                  |         | < 0.66 m/s²                                                                                                          |
| Standards compliance                     |         |                                                                                                                      |
| This machine is in compliance with:      |         | European directives: 2006/42/EC- Machinery<br>(revised EN280:2013) - 2004/108/EC (EMC) -<br>2006/95/EC (Low voltage) |