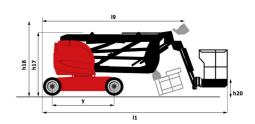

# 170 AETJ-L

|                                          |         | Greated off 5 May 2024 at 20.00.12 0                                                                                 |
|------------------------------------------|---------|----------------------------------------------------------------------------------------------------------------------|
| Capacities                               |         | Metric                                                                                                               |
| Working height                           | h21     | 16.90 m                                                                                                              |
| Floor height (access)                    | h20     | 0.40 m                                                                                                               |
| Platform height                          | h7      | 14.90 m                                                                                                              |
| Max. outreach                            |         | 9.43 m                                                                                                               |
| Overhang                                 |         | 7 m                                                                                                                  |
| Pendular arm rotation (top / bottom)     |         | +65 ° / -65 °                                                                                                        |
| Platform capacity                        | Q       | 200 kg                                                                                                               |
| Turret rotation                          |         | 355 °                                                                                                                |
| Platform rotation (right / left)         |         | 66 ° / 59 °                                                                                                          |
| Number of people (indoor / outdoor)      |         | 2/2                                                                                                                  |
| Weight and dimensions                    |         | _, _                                                                                                                 |
| Platform weight*                         |         | 6950 kg                                                                                                              |
| Platform dimensions (length x width)     | lp / ep | 1.20 m x 0.92 m                                                                                                      |
| Overall length                           | 15 / ep | 6.84 m                                                                                                               |
| Overall width                            | b1      | 1.75 m                                                                                                               |
| Overall height                           | h17     | 1.97 m                                                                                                               |
| •                                        | 19      |                                                                                                                      |
| Overall length (stowed)                  | h18     | 5.12 m<br>2.04 m                                                                                                     |
| Overall height (stowed)                  |         |                                                                                                                      |
| Jib length                               | l13     | 1.26 m                                                                                                               |
| Counterweight offset (turret at 90°)     | a7      | 0.08 m                                                                                                               |
| Counterweight Oversize / Reach           |         | 0.08 m                                                                                                               |
| External turning radius                  | Wa3     | 4.30 m                                                                                                               |
| Ground clearance at centre of wheelbase  | m2      | 0.14 m                                                                                                               |
| Wheelbase                                | У       | 2 m                                                                                                                  |
| Performances                             |         |                                                                                                                      |
| Drive speed - stowed                     |         | 5 km/h                                                                                                               |
| Drive speed - raised                     |         | 0.60 km/h                                                                                                            |
| Gradeability                             |         | 22 %                                                                                                                 |
| Permissible leveling                     |         | 3 °                                                                                                                  |
| Wheels                                   |         |                                                                                                                      |
| Tires type                               |         | Solid non-marking tires                                                                                              |
| Standard tires                           |         | 24 x 7.5 in / 600 x 190 mm                                                                                           |
| Drive wheels (front / rear)              |         | 0 / 2                                                                                                                |
| Steering wheels (front / rear)           |         | 2 / 0                                                                                                                |
| Braking wheels (front / rear)            |         | 0 / 2                                                                                                                |
| Engine/Battery                           |         |                                                                                                                      |
| Electric engine power rating             |         | 2 x 4.50 kW                                                                                                          |
| Electric Pump                            |         | 3.70 kW                                                                                                              |
| Battery voltage                          |         | 48 V                                                                                                                 |
| Battery nominal voltage / capacity       |         | 48 V / 240 Ah                                                                                                        |
| Battery energy                           |         | 11 kWh                                                                                                               |
| Integrated charger / charger             |         | 48 V / 30 A                                                                                                          |
| Miscellaneous                            |         |                                                                                                                      |
| Number of cycles with STD Battery (HIRD) |         | 46                                                                                                                   |
| Ground Pressure                          |         | 16.60 dan/cm2                                                                                                        |
| Hydraulic Pressure                       |         | 210 bar                                                                                                              |
| Hydraulic tank capacity                  |         | 15 I                                                                                                                 |
| Vibration on hands/arms                  |         | < 0.66 m/s <sup>2</sup>                                                                                              |
| Standards compliance                     |         |                                                                                                                      |
| This machine is in compliance with:      |         | European directives: 2006/42/EC- Machinery<br>(revised EN280:2013) - 2004/108/EC (EMC) -<br>2006/95/EC (Low voltage) |

### Load Chart metric

170 AETJ-L - Dimensional drawing