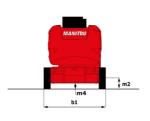

# 170 AETJ-L

|                                          |         | Greated off 5 May 2024 at 20.00.12 0                                                                                 |
|------------------------------------------|---------|----------------------------------------------------------------------------------------------------------------------|
| Capacities                               |         | Metric                                                                                                               |
| Working height                           | h21     | 16.90 m                                                                                                              |
| Floor height (access)                    | h20     | 0.40 m                                                                                                               |
| Platform height                          | h7      | 14.90 m                                                                                                              |
| Max. outreach                            |         | 9.43 m                                                                                                               |
| Overhang                                 |         | 7 m                                                                                                                  |
| Pendular arm rotation (top / bottom)     |         | +65 ° / -65 °                                                                                                        |
| Platform capacity                        | Q       | 200 kg                                                                                                               |
| Turret rotation                          |         | 355 °                                                                                                                |
| Platform rotation (right / left)         |         | 66 ° / 59 °                                                                                                          |
| Number of people (indoor / outdoor)      |         | 2/2                                                                                                                  |
| Weight and dimensions                    |         | _, _                                                                                                                 |
| Platform weight*                         |         | 6950 kg                                                                                                              |
| Platform dimensions (length x width)     | lp / ep | 1.20 m x 0.92 m                                                                                                      |
| Overall length                           | 15 / ep | 6.84 m                                                                                                               |
| Overall width                            | b1      | 1.75 m                                                                                                               |
| Overall height                           | h17     | 1.97 m                                                                                                               |
| •                                        | 19      |                                                                                                                      |
| Overall length (stowed)                  | h18     | 5.12 m<br>2.04 m                                                                                                     |
| Overall height (stowed)                  |         |                                                                                                                      |
| Jib length                               | l13     | 1.26 m                                                                                                               |
| Counterweight offset (turret at 90°)     | a7      | 0.08 m                                                                                                               |
| Counterweight Oversize / Reach           |         | 0.08 m                                                                                                               |
| External turning radius                  | Wa3     | 4.30 m                                                                                                               |
| Ground clearance at centre of wheelbase  | m2      | 0.14 m                                                                                                               |
| Wheelbase                                | У       | 2 m                                                                                                                  |
| Performances                             |         |                                                                                                                      |
| Drive speed - stowed                     |         | 5 km/h                                                                                                               |
| Drive speed - raised                     |         | 0.60 km/h                                                                                                            |
| Gradeability                             |         | 22 %                                                                                                                 |
| Permissible leveling                     |         | 3 °                                                                                                                  |
| Wheels                                   |         |                                                                                                                      |
| Tires type                               |         | Solid non-marking tires                                                                                              |
| Standard tires                           |         | 24 x 7.5 in / 600 x 190 mm                                                                                           |
| Drive wheels (front / rear)              |         | 0 / 2                                                                                                                |
| Steering wheels (front / rear)           |         | 2 / 0                                                                                                                |
| Braking wheels (front / rear)            |         | 0 / 2                                                                                                                |
| Engine/Battery                           |         |                                                                                                                      |
| Electric engine power rating             |         | 2 x 4.50 kW                                                                                                          |
| Electric Pump                            |         | 3.70 kW                                                                                                              |
| Battery voltage                          |         | 48 V                                                                                                                 |
| Battery nominal voltage / capacity       |         | 48 V / 240 Ah                                                                                                        |
| Battery energy                           |         | 11 kWh                                                                                                               |
| Integrated charger / charger             |         | 48 V / 30 A                                                                                                          |
| Miscellaneous                            |         |                                                                                                                      |
| Number of cycles with STD Battery (HIRD) |         | 46                                                                                                                   |
| Ground Pressure                          |         | 16.60 dan/cm2                                                                                                        |
| Hydraulic Pressure                       |         | 210 bar                                                                                                              |
| Hydraulic tank capacity                  |         | 15 I                                                                                                                 |
| Vibration on hands/arms                  |         | < 0.66 m/s <sup>2</sup>                                                                                              |
| Standards compliance                     |         |                                                                                                                      |
| This machine is in compliance with:      |         | European directives: 2006/42/EC- Machinery<br>(revised EN280:2013) - 2004/108/EC (EMC) -<br>2006/95/EC (Low voltage) |