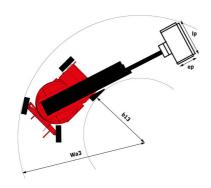

# 170 AETJ-L

|                                          |         | Greated off 5 May 2024 at 20.00.12 0                                                                                 |
|------------------------------------------|---------|----------------------------------------------------------------------------------------------------------------------|
| Capacities                               |         | Metric                                                                                                               |
| Working height                           | h21     | 16.90 m                                                                                                              |
| Floor height (access)                    | h20     | 0.40 m                                                                                                               |
| Platform height                          | h7      | 14.90 m                                                                                                              |
| Max. outreach                            |         | 9.43 m                                                                                                               |
| Overhang                                 |         | 7 m                                                                                                                  |
| Pendular arm rotation (top / bottom)     |         | +65 ° / -65 °                                                                                                        |
| Platform capacity                        | Q       | 200 kg                                                                                                               |
| Turret rotation                          |         | 355 °                                                                                                                |
| Platform rotation (right / left)         |         | 66 ° / 59 °                                                                                                          |
| Number of people (indoor / outdoor)      |         | 2/2                                                                                                                  |
| Weight and dimensions                    |         | _, _                                                                                                                 |
| Platform weight*                         |         | 6950 kg                                                                                                              |
| Platform dimensions (length x width)     | lp / ep | 1.20 m x 0.92 m                                                                                                      |
| Overall length                           | 15 / ep | 6.84 m                                                                                                               |
| Overall width                            | b1      | 1.75 m                                                                                                               |
| Overall height                           | h17     | 1.97 m                                                                                                               |
| •                                        | 19      |                                                                                                                      |
| Overall length (stowed)                  | h18     | 5.12 m<br>2.04 m                                                                                                     |
| Overall height (stowed)                  |         |                                                                                                                      |
| Jib length                               | l13     | 1.26 m                                                                                                               |
| Counterweight offset (turret at 90°)     | a7      | 0.08 m                                                                                                               |
| Counterweight Oversize / Reach           |         | 0.08 m                                                                                                               |
| External turning radius                  | Wa3     | 4.30 m                                                                                                               |
| Ground clearance at centre of wheelbase  | m2      | 0.14 m                                                                                                               |
| Wheelbase                                | У       | 2 m                                                                                                                  |
| Performances                             |         |                                                                                                                      |
| Drive speed - stowed                     |         | 5 km/h                                                                                                               |
| Drive speed - raised                     |         | 0.60 km/h                                                                                                            |
| Gradeability                             |         | 22 %                                                                                                                 |
| Permissible leveling                     |         | 3 °                                                                                                                  |
| Wheels                                   |         |                                                                                                                      |
| Tires type                               |         | Solid non-marking tires                                                                                              |
| Standard tires                           |         | 24 x 7.5 in / 600 x 190 mm                                                                                           |
| Drive wheels (front / rear)              |         | 0 / 2                                                                                                                |
| Steering wheels (front / rear)           |         | 2 / 0                                                                                                                |
| Braking wheels (front / rear)            |         | 0 / 2                                                                                                                |
| Engine/Battery                           |         |                                                                                                                      |
| Electric engine power rating             |         | 2 x 4.50 kW                                                                                                          |
| Electric Pump                            |         | 3.70 kW                                                                                                              |
| Battery voltage                          |         | 48 V                                                                                                                 |
| Battery nominal voltage / capacity       |         | 48 V / 240 Ah                                                                                                        |
| Battery energy                           |         | 11 kWh                                                                                                               |
| Integrated charger / charger             |         | 48 V / 30 A                                                                                                          |
| Miscellaneous                            |         |                                                                                                                      |
| Number of cycles with STD Battery (HIRD) |         | 46                                                                                                                   |
| Ground Pressure                          |         | 16.60 dan/cm2                                                                                                        |
| Hydraulic Pressure                       |         | 210 bar                                                                                                              |
| Hydraulic tank capacity                  |         | 15 I                                                                                                                 |
| Vibration on hands/arms                  |         | < 0.66 m/s <sup>2</sup>                                                                                              |
| Standards compliance                     |         |                                                                                                                      |
| This machine is in compliance with:      |         | European directives: 2006/42/EC- Machinery<br>(revised EN280:2013) - 2004/108/EC (EMC) -<br>2006/95/EC (Low voltage) |