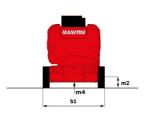

# 170 AETJ-L - Dimensional drawing

# 170 AETJ-L

| Capacities                               |         | Metric                                                                                                               |
|------------------------------------------|---------|----------------------------------------------------------------------------------------------------------------------|
| •                                        | b01     | Medic<br>16.90 m                                                                                                     |
| Working height                           | h21     |                                                                                                                      |
| Floor height (access)                    | h20     | 0.40 m                                                                                                               |
| Platform height                          | h7      | 14.90 m                                                                                                              |
| Max. outreach                            |         | 9.43 m                                                                                                               |
| Overhang                                 |         | 7 m                                                                                                                  |
| Pendular arm rotation (top / bottom)     |         | +65 ° / -65 °                                                                                                        |
| Platform capacity                        | Q       | 200 kg                                                                                                               |
| Turret rotation                          |         | 355 °                                                                                                                |
| Platform rotation (right / left)         |         | 66 ° / 59 °                                                                                                          |
| Number of people (indoor / outdoor)      |         | 2/2                                                                                                                  |
| Weight and dimensions                    |         |                                                                                                                      |
| Platform weight*                         |         | 6950 kg                                                                                                              |
| Platform dimensions (length x width)     | lp / ep | 1.20 m x 0.92 m                                                                                                      |
| Overall length                           | I1      | 6.84 m                                                                                                               |
| Overall width                            | b1      | 1.75 m                                                                                                               |
| Overall height                           | h17     | 1.97 m                                                                                                               |
| Overall length (stowed)                  | 19      | 5.12 m                                                                                                               |
| Overall height (stowed)                  | h18     | 2.04 m                                                                                                               |
| Jib length                               | l13     | 1.26 m                                                                                                               |
| Counterweight offset (turret at 90°)     | a7      | 0.08 m                                                                                                               |
| Counterweight Oversize / Reach           |         | 0.08 m                                                                                                               |
| External turning radius                  | Wa3     | 4.30 m                                                                                                               |
| Ground clearance at centre of wheelbase  | m2      | 0.14 m                                                                                                               |
| Wheelbase                                | у       | 2 m                                                                                                                  |
| Performances                             | y       | 2 111                                                                                                                |
| Drive speed - stowed                     |         | 5 km/h                                                                                                               |
| Drive speed - raised                     |         | 0.60 km/h                                                                                                            |
| Gradeability                             |         | 22 %                                                                                                                 |
| Permissible leveling                     |         | 3 °                                                                                                                  |
| Wheels                                   |         | 3                                                                                                                    |
|                                          |         | Solid non-marking tires                                                                                              |
| Tires type                               |         | -                                                                                                                    |
| Standard tires                           |         | 24 x 7.5 in / 600 x 190 mm                                                                                           |
| Drive wheels (front / rear)              |         | 0 / 2                                                                                                                |
| Steering wheels (front / rear)           |         | 2 / 0                                                                                                                |
| Braking wheels (front / rear)            |         | 0 / 2                                                                                                                |
| Engine/Battery                           |         |                                                                                                                      |
| Electric engine power rating             |         | 2 x 4.50 kW                                                                                                          |
| Electric Pump                            |         | 3.70 kW                                                                                                              |
| Battery voltage                          |         | 48 V                                                                                                                 |
| Battery nominal voltage / capacity       |         | 48 V / 240 Ah                                                                                                        |
| Battery energy                           |         | 11 kWh                                                                                                               |
| Integrated charger / charger             |         | 48 V / 30 A                                                                                                          |
| Miscellaneous                            |         |                                                                                                                      |
| Number of cycles with STD Battery (HIRD) |         | 46                                                                                                                   |
| Ground Pressure                          |         | 16.60 dan/cm2                                                                                                        |
| Hydraulic Pressure                       |         | 210 bar                                                                                                              |
| Hydraulic tank capacity                  |         | 15 I                                                                                                                 |
| Vibration on hands/arms                  |         | < 0.66 m/s²                                                                                                          |
| Standards compliance                     |         |                                                                                                                      |
| This machine is in compliance with:      |         | European directives: 2006/42/EC- Machinery<br>(revised EN280:2013) - 2004/108/EC (EMC) -<br>2006/95/EC (Low voltage) |