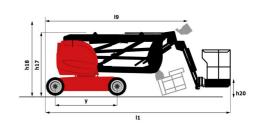

# 170 AETJ-L

| Capacities                               |         | Metric                                                                                                               |
|------------------------------------------|---------|----------------------------------------------------------------------------------------------------------------------|
| •                                        | b01     | Medic<br>16.90 m                                                                                                     |
| Working height                           | h21     |                                                                                                                      |
| Floor height (access)                    | h20     | 0.40 m                                                                                                               |
| Platform height                          | h7      | 14.90 m                                                                                                              |
| Max. outreach                            |         | 9.43 m                                                                                                               |
| Overhang                                 |         | 7 m                                                                                                                  |
| Pendular arm rotation (top / bottom)     |         | +65 ° / -65 °                                                                                                        |
| Platform capacity                        | Q       | 200 kg                                                                                                               |
| Turret rotation                          |         | 355 °                                                                                                                |
| Platform rotation (right / left)         |         | 66 ° / 59 °                                                                                                          |
| Number of people (indoor / outdoor)      |         | 2/2                                                                                                                  |
| Weight and dimensions                    |         |                                                                                                                      |
| Platform weight*                         |         | 6950 kg                                                                                                              |
| Platform dimensions (length x width)     | lp / ep | 1.20 m x 0.92 m                                                                                                      |
| Overall length                           | I1      | 6.84 m                                                                                                               |
| Overall width                            | b1      | 1.75 m                                                                                                               |
| Overall height                           | h17     | 1.97 m                                                                                                               |
| Overall length (stowed)                  | 19      | 5.12 m                                                                                                               |
| Overall height (stowed)                  | h18     | 2.04 m                                                                                                               |
| Jib length                               | l13     | 1.26 m                                                                                                               |
| Counterweight offset (turret at 90°)     | a7      | 0.08 m                                                                                                               |
| Counterweight Oversize / Reach           |         | 0.08 m                                                                                                               |
| External turning radius                  | Wa3     | 4.30 m                                                                                                               |
| Ground clearance at centre of wheelbase  | m2      | 0.14 m                                                                                                               |
| Wheelbase                                | у       | 2 m                                                                                                                  |
| Performances                             | y       | 2 111                                                                                                                |
| Drive speed - stowed                     |         | 5 km/h                                                                                                               |
| Drive speed - raised                     |         | 0.60 km/h                                                                                                            |
| Gradeability                             |         | 22 %                                                                                                                 |
| Permissible leveling                     |         | 3 °                                                                                                                  |
| Wheels                                   |         | 3                                                                                                                    |
|                                          |         | Solid non-marking tires                                                                                              |
| Tires type                               |         | -                                                                                                                    |
| Standard tires                           |         | 24 x 7.5 in / 600 x 190 mm                                                                                           |
| Drive wheels (front / rear)              |         | 0 / 2                                                                                                                |
| Steering wheels (front / rear)           |         | 2 / 0                                                                                                                |
| Braking wheels (front / rear)            |         | 0 / 2                                                                                                                |
| Engine/Battery                           |         |                                                                                                                      |
| Electric engine power rating             |         | 2 x 4.50 kW                                                                                                          |
| Electric Pump                            |         | 3.70 kW                                                                                                              |
| Battery voltage                          |         | 48 V                                                                                                                 |
| Battery nominal voltage / capacity       |         | 48 V / 240 Ah                                                                                                        |
| Battery energy                           |         | 11 kWh                                                                                                               |
| Integrated charger / charger             |         | 48 V / 30 A                                                                                                          |
| Miscellaneous                            |         |                                                                                                                      |
| Number of cycles with STD Battery (HIRD) |         | 46                                                                                                                   |
| Ground Pressure                          |         | 16.60 dan/cm2                                                                                                        |
| Hydraulic Pressure                       |         | 210 bar                                                                                                              |
| Hydraulic tank capacity                  |         | 15 I                                                                                                                 |
| Vibration on hands/arms                  |         | < 0.66 m/s²                                                                                                          |
| Standards compliance                     |         |                                                                                                                      |
| This machine is in compliance with:      |         | European directives: 2006/42/EC- Machinery<br>(revised EN280:2013) - 2004/108/EC (EMC) -<br>2006/95/EC (Low voltage) |

# 170 AETJ-L - Dimensional drawing