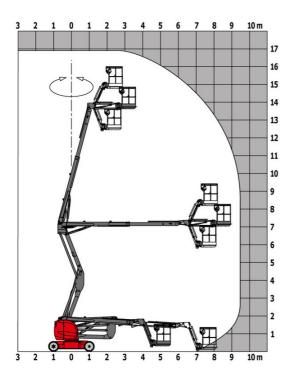

15 I                                                                                                                 |
| Vibration on hands/arms                  |         | < 0.66 m/s²                                                                                                          |
| Standards compliance                     |         |                                                                                                                      |
| This machine is in compliance with:      |         | European directives: 2006/42/EC- Machinery<br>(revised EN280:2013) - 2004/108/EC (EMC) -<br>2006/95/EC (Low voltage) |

<sup>\*</sup>Varies according to options and standards of the country to which the machine is delivered

### 170 AETJ-L - Load chart

### Load Chart metric



# 170 AETJ-L - Dimensional drawing







# **Equipment**

#### 230V Predisposition Audible alarm and illuminated indicator lamp (leveling, overload, lowering) Battery charge indicator lamp CAN bus technology Emergency stop button in platform and on frame Horn in the platform Hour meter Integrated diagnostic assistance Manual emergency lowering Multi-voltage integrated charger Negative-type braking on rear wheels Non-marking rubber tyres Pendular arm Platform with open-work floor Proportional controls Slinging and securing rings Tool box in platform Traction battery Travel possible at maximum height

| Optional                                           |
|----------------------------------------------------|
| 110 or 230V plug with differential circuit breaker |
| Biodegradable oil