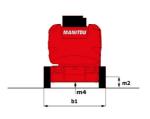

# 170 AETJ-L

| Capacities                                        |         |                                                                                                                      |
|---------------------------------------------------|---------|----------------------------------------------------------------------------------------------------------------------|
| Working height                                    | h21     | Metric<br>16.90 m                                                                                                    |
| • •                                               |         |                                                                                                                      |
| Floor height (access)                             | h20     | 0.40 m<br>14.90 m                                                                                                    |
| Platform height                                   | h7      |                                                                                                                      |
| Max. outreach                                     |         | 9.43 m                                                                                                               |
| Overhang  Dead to be a secretable (for the three) |         | 7 m                                                                                                                  |
| Pendular arm rotation (top / bottom)              | •       | +65 ° / -65 °                                                                                                        |
| Platform capacity                                 | Q       | 200 kg                                                                                                               |
| Turret rotation                                   |         | 355 °                                                                                                                |
| Platform rotation (right / left)                  |         | 66 ° / 59 °                                                                                                          |
| Number of people (indoor / outdoor)               |         | 2 / 2                                                                                                                |
| Weight and dimensions                             |         | 60F0 hr                                                                                                              |
| Platform weight*                                  |         | 6950 kg                                                                                                              |
| Platform dimensions (length x width)              | lp / ep | 1.20 m x 0.92 m                                                                                                      |
| Overall length                                    | I1      | 6.84 m                                                                                                               |
| Overall width                                     | b1      | 1.75 m                                                                                                               |
| Overall height                                    | h17     | 1.97 m                                                                                                               |
| Overall length (stowed)                           | 19      | 5.12 m                                                                                                               |
| Overall height (stowed)                           | h18     | 2.04 m                                                                                                               |
| Jib length                                        | l13     | 1.26 m                                                                                                               |
| Counterweight offset (turret at 90°)              | a7      | 0.08 m                                                                                                               |
| Counterweight Oversize / Reach                    |         | 0.08 m                                                                                                               |
| External turning radius                           | Wa3     | 4.30 m                                                                                                               |
| Ground clearance at centre of wheelbase           | m2      | 0.14 m                                                                                                               |
| Wheelbase                                         | у       | 2 m                                                                                                                  |
| Performances                                      |         |                                                                                                                      |
| Drive speed - stowed                              |         | 5 km/h                                                                                                               |
| Drive speed - raised                              |         | 0.60 km/h                                                                                                            |
| Gradeability                                      |         | 22 %                                                                                                                 |
| Permissible leveling                              |         | 3 °                                                                                                                  |
| Wheels                                            |         |                                                                                                                      |
| Tires type                                        |         | Solid non-marking tires                                                                                              |
| Standard tires                                    |         | 24 x 7.5 in / 600 x 190 mm                                                                                           |
| Drive wheels (front / rear)                       |         | 0 / 2                                                                                                                |
| Steering wheels (front / rear)                    |         | 2 / 0                                                                                                                |
| Braking wheels (front / rear)                     |         | 0 / 2                                                                                                                |
| Engine/Battery                                    |         |                                                                                                                      |
| Electric engine power rating                      |         | 2 x 4.50 kW                                                                                                          |
| Electric Pump                                     |         | 3.70 kW                                                                                                              |
| Battery voltage                                   |         | 48 V                                                                                                                 |
| Battery nominal voltage / capacity                |         | 48 V / 240 Ah                                                                                                        |
| Battery energy                                    |         | 11 kWh                                                                                                               |
| Integrated charger / charger                      |         | 48 V / 30 A                                                                                                          |
| Miscellaneous                                     |         |                                                                                                                      |
| Number of cycles with STD Battery (HIRD)          |         | 46                                                                                                                   |
| Ground Pressure                                   |         | 16.60 dan/cm2                                                                                                        |
| Hydraulic Pressure                                |         | 210 bar                                                                                                              |
| Hydraulic tank capacity                           |         | 15                                                                                                                   |
| Vibration on hands/arms                           |         | < 0.66 m/s²                                                                                                          |
| Standards compliance                              |         |                                                                                                                      |
| This machine is in compliance with:               |         | European directives: 2006/42/EC- Machinery<br>(revised EN280:2013) - 2004/108/EC (EMC) -<br>2006/95/EC (Low voltage) |

# 170 AETJ-L - Dimensional drawing