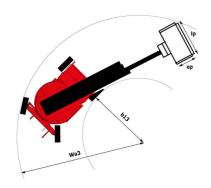

# 170 AETJ-L

| Capacities                                        |         |                                                                                                                      |
|---------------------------------------------------|---------|----------------------------------------------------------------------------------------------------------------------|
| Working height                                    | h21     | Metric<br>16.90 m                                                                                                    |
| • •                                               |         |                                                                                                                      |
| Floor height (access)                             | h20     | 0.40 m<br>14.90 m                                                                                                    |
| Platform height                                   | h7      |                                                                                                                      |
| Max. outreach                                     |         | 9.43 m                                                                                                               |
| Overhang  Dead to be a secretable (for the three) |         | 7 m                                                                                                                  |
| Pendular arm rotation (top / bottom)              | •       | +65 ° / -65 °                                                                                                        |
| Platform capacity                                 | Q       | 200 kg                                                                                                               |
| Turret rotation                                   |         | 355 °                                                                                                                |
| Platform rotation (right / left)                  |         | 66 ° / 59 °                                                                                                          |
| Number of people (indoor / outdoor)               |         | 2 / 2                                                                                                                |
| Weight and dimensions                             |         | 60F0 hr                                                                                                              |
| Platform weight*                                  |         | 6950 kg                                                                                                              |
| Platform dimensions (length x width)              | lp / ep | 1.20 m x 0.92 m                                                                                                      |
| Overall length                                    | I1      | 6.84 m                                                                                                               |
| Overall width                                     | b1      | 1.75 m                                                                                                               |
| Overall height                                    | h17     | 1.97 m                                                                                                               |
| Overall length (stowed)                           | 19      | 5.12 m                                                                                                               |
| Overall height (stowed)                           | h18     | 2.04 m                                                                                                               |
| Jib length                                        | l13     | 1.26 m                                                                                                               |
| Counterweight offset (turret at 90°)              | a7      | 0.08 m                                                                                                               |
| Counterweight Oversize / Reach                    |         | 0.08 m                                                                                                               |
| External turning radius                           | Wa3     | 4.30 m                                                                                                               |
| Ground clearance at centre of wheelbase           | m2      | 0.14 m                                                                                                               |
| Wheelbase                                         | у       | 2 m                                                                                                                  |
| Performances                                      |         |                                                                                                                      |
| Drive speed - stowed                              |         | 5 km/h                                                                                                               |
| Drive speed - raised                              |         | 0.60 km/h                                                                                                            |
| Gradeability                                      |         | 22 %                                                                                                                 |
| Permissible leveling                              |         | 3 °                                                                                                                  |
| Wheels                                            |         |                                                                                                                      |
| Tires type                                        |         | Solid non-marking tires                                                                                              |
| Standard tires                                    |         | 24 x 7.5 in / 600 x 190 mm                                                                                           |
| Drive wheels (front / rear)                       |         | 0 / 2                                                                                                                |
| Steering wheels (front / rear)                    |         | 2 / 0                                                                                                                |
| Braking wheels (front / rear)                     |         | 0 / 2                                                                                                                |
| Engine/Battery                                    |         |                                                                                                                      |
| Electric engine power rating                      |         | 2 x 4.50 kW                                                                                                          |
| Electric Pump                                     |         | 3.70 kW                                                                                                              |
| Battery voltage                                   |         | 48 V                                                                                                                 |
| Battery nominal voltage / capacity                |         | 48 V / 240 Ah                                                                                                        |
| Battery energy                                    |         | 11 kWh                                                                                                               |
| Integrated charger / charger                      |         | 48 V / 30 A                                                                                                          |
| Miscellaneous                                     |         |                                                                                                                      |
| Number of cycles with STD Battery (HIRD)          |         | 46                                                                                                                   |
| Ground Pressure                                   |         | 16.60 dan/cm2                                                                                                        |
| Hydraulic Pressure                                |         | 210 bar                                                                                                              |
| Hydraulic tank capacity                           |         | 15                                                                                                                   |
| Vibration on hands/arms                           |         | < 0.66 m/s²                                                                                                          |
| Standards compliance                              |         |                                                                                                                      |
| This machine is in compliance with:               |         | European directives: 2006/42/EC- Machinery<br>(revised EN280:2013) - 2004/108/EC (EMC) -<br>2006/95/EC (Low voltage) |

# 170 AETJ-L - Dimensional drawing