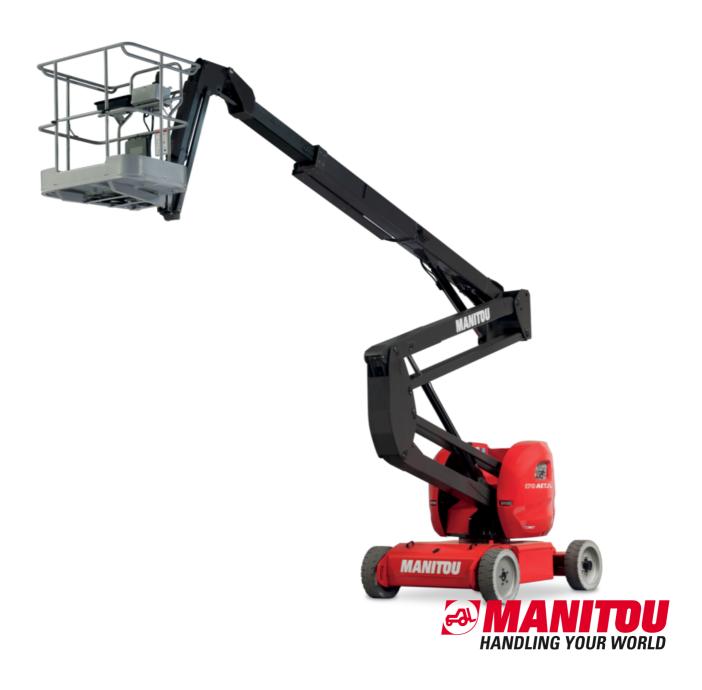

Technical sheet:

# 170 AETJ-L

| Capacities                                        |         |                                                                                                                      |
|---------------------------------------------------|---------|----------------------------------------------------------------------------------------------------------------------|
| Working height                                    | h21     | Metric<br>16.90 m                                                                                                    |
| • •                                               |         |                                                                                                                      |
| Floor height (access)                             | h20     | 0.40 m<br>14.90 m                                                                                                    |
| Platform height                                   | h7      |                                                                                                                      |
| Max. outreach                                     |         | 9.43 m                                                                                                               |
| Overhang  Dead to be a secretable (for the three) |         | 7 m                                                                                                                  |
| Pendular arm rotation (top / bottom)              | •       | +65 ° / -65 °                                                                                                        |
| Platform capacity                                 | Q       | 200 kg                                                                                                               |
| Turret rotation                                   |         | 355 °                                                                                                                |
| Platform rotation (right / left)                  |         | 66 ° / 59 °                                                                                                          |
| Number of people (indoor / outdoor)               |         | 2 / 2                                                                                                                |
| Weight and dimensions                             |         | 60F0 hr                                                                                                              |
| Platform weight*                                  |         | 6950 kg                                                                                                              |
| Platform dimensions (length x width)              | lp / ep | 1.20 m x 0.92 m                                                                                                      |
| Overall length                                    | I1      | 6.84 m                                                                                                               |
| Overall width                                     | b1      | 1.75 m                                                                                                               |
| Overall height                                    | h17     | 1.97 m                                                                                                               |
| Overall length (stowed)                           | 19      | 5.12 m                                                                                                               |
| Overall height (stowed)                           | h18     | 2.04 m                                                                                                               |
| Jib length                                        | l13     | 1.26 m                                                                                                               |
| Counterweight offset (turret at 90°)              | a7      | 0.08 m                                                                                                               |
| Counterweight Oversize / Reach                    |         | 0.08 m                                                                                                               |
| External turning radius                           | Wa3     | 4.30 m                                                                                                               |
| Ground clearance at centre of wheelbase           | m2      | 0.14 m                                                                                                               |
| Wheelbase                                         | у       | 2 m                                                                                                                  |
| Performances                                      |         |                                                                                                                      |
| Drive speed - stowed                              |         | 5 km/h                                                                                                               |
| Drive speed - raised                              |         | 0.60 km/h                                                                                                            |
| Gradeability                                      |         | 22 %                                                                                                                 |
| Permissible leveling                              |         | 3 °                                                                                                                  |
| Wheels                                            |         |                                                                                                                      |
| Tires type                                        |         | Solid non-marking tires                                                                                              |
| Standard tires                                    |         | 24 x 7.5 in / 600 x 190 mm                                                                                           |
| Drive wheels (front / rear)                       |         | 0 / 2                                                                                                                |
| Steering wheels (front / rear)                    |         | 2 / 0                                                                                                                |
| Braking wheels (front / rear)                     |         | 0 / 2                                                                                                                |
| Engine/Battery                                    |         |                                                                                                                      |
| Electric engine power rating                      |         | 2 x 4.50 kW                                                                                                          |
| Electric Pump                                     |         | 3.70 kW                                                                                                              |
| Battery voltage                                   |         | 48 V                                                                                                                 |
| Battery nominal voltage / capacity                |         | 48 V / 240 Ah                                                                                                        |
| Battery energy                                    |         | 11 kWh                                                                                                               |
| Integrated charger / charger                      |         | 48 V / 30 A                                                                                                          |
| Miscellaneous                                     |         |                                                                                                                      |
| Number of cycles with STD Battery (HIRD)          |         | 46                                                                                                                   |
| Ground Pressure                                   |         | 16.60 dan/cm2                                                                                                        |
| Hydraulic Pressure                                |         | 210 bar                                                                                                              |
| Hydraulic tank capacity                           |         | 15                                                                                                                   |
| Vibration on hands/arms                           |         | < 0.66 m/s²                                                                                                          |
| Standards compliance                              |         |                                                                                                                      |
| This machine is in compliance with:               |         | European directives: 2006/42/EC- Machinery<br>(revised EN280:2013) - 2004/108/EC (EMC) -<br>2006/95/EC (Low voltage) |