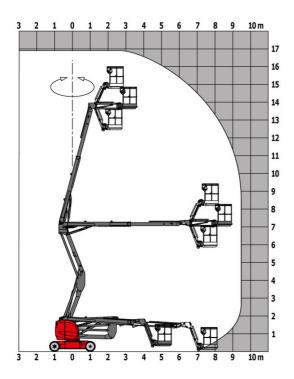

### 170 AETJ-L - Load chart

### Load Chart metric

# 170 AETJ-L - Dimensional drawing