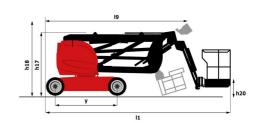

# 170 AETJ-L

| Capacities                                        |         |                                                                                                                      |
|---------------------------------------------------|---------|----------------------------------------------------------------------------------------------------------------------|
| Working height                                    | h21     | Metric<br>16.90 m                                                                                                    |
| • •                                               |         |                                                                                                                      |
| Floor height (access)                             | h20     | 0.40 m<br>14.90 m                                                                                                    |
| Platform height                                   | h7      |                                                                                                                      |
| Max. outreach                                     |         | 9.43 m                                                                                                               |
| Overhang  Dead to be a secretable (for the three) |         | 7 m                                                                                                                  |
| Pendular arm rotation (top / bottom)              | •       | +65 ° / -65 °                                                                                                        |
| Platform capacity                                 | Q       | 200 kg                                                                                                               |
| Turret rotation                                   |         | 355 °                                                                                                                |
| Platform rotation (right / left)                  |         | 66 ° / 59 °                                                                                                          |
| Number of people (indoor / outdoor)               |         | 2 / 2                                                                                                                |
| Weight and dimensions                             |         | 60F0 hr                                                                                                              |
| Platform weight*                                  |         | 6950 kg                                                                                                              |
| Platform dimensions (length x width)              | lp / ep | 1.20 m x 0.92 m                                                                                                      |
| Overall length                                    | I1      | 6.84 m                                                                                                               |
| Overall width                                     | b1      | 1.75 m                                                                                                               |
| Overall height                                    | h17     | 1.97 m                                                                                                               |
| Overall length (stowed)                           | 19      | 5.12 m                                                                                                               |
| Overall height (stowed)                           | h18     | 2.04 m                                                                                                               |
| Jib length                                        | l13     | 1.26 m                                                                                                               |
| Counterweight offset (turret at 90°)              | a7      | 0.08 m                                                                                                               |
| Counterweight Oversize / Reach                    |         | 0.08 m                                                                                                               |
| External turning radius                           | Wa3     | 4.30 m                                                                                                               |
| Ground clearance at centre of wheelbase           | m2      | 0.14 m                                                                                                               |
| Wheelbase                                         | у       | 2 m                                                                                                                  |
| Performances                                      |         |                                                                                                                      |
| Drive speed - stowed                              |         | 5 km/h                                                                                                               |
| Drive speed - raised                              |         | 0.60 km/h                                                                                                            |
| Gradeability                                      |         | 22 %                                                                                                                 |
| Permissible leveling                              |         | 3 °                                                                                                                  |
| Wheels                                            |         |                                                                                                                      |
| Tires type                                        |         | Solid non-marking tires                                                                                              |
| Standard tires                                    |         | 24 x 7.5 in / 600 x 190 mm                                                                                           |
| Drive wheels (front / rear)                       |         | 0 / 2                                                                                                                |
| Steering wheels (front / rear)                    |         | 2 / 0                                                                                                                |
| Braking wheels (front / rear)                     |         | 0 / 2                                                                                                                |
| Engine/Battery                                    |         |                                                                                                                      |
| Electric engine power rating                      |         | 2 x 4.50 kW                                                                                                          |
| Electric Pump                                     |         | 3.70 kW                                                                                                              |
| Battery voltage                                   |         | 48 V                                                                                                                 |
| Battery nominal voltage / capacity                |         | 48 V / 240 Ah                                                                                                        |
| Battery energy                                    |         | 11 kWh                                                                                                               |
| Integrated charger / charger                      |         | 48 V / 30 A                                                                                                          |
| Miscellaneous                                     |         |                                                                                                                      |
| Number of cycles with STD Battery (HIRD)          |         | 46                                                                                                                   |
| Ground Pressure                                   |         | 16.60 dan/cm2                                                                                                        |
| Hydraulic Pressure                                |         | 210 bar                                                                                                              |
| Hydraulic tank capacity                           |         | 15                                                                                                                   |
| Vibration on hands/arms                           |         | < 0.66 m/s²                                                                                                          |
| Standards compliance                              |         |                                                                                                                      |
| This machine is in compliance with:               |         | European directives: 2006/42/EC- Machinery<br>(revised EN280:2013) - 2004/108/EC (EMC) -<br>2006/95/EC (Low voltage) |

# 170 AETJ-L - Dimensional drawing