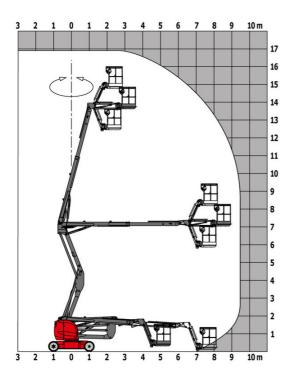

|
| Vibration on hands/arms                           |         | < 0.66 m/s²                                                                                                          |
| Standards compliance                              |         |                                                                                                                      |
| This machine is in compliance with:               |         | European directives: 2006/42/EC- Machinery<br>(revised EN280:2013) - 2004/108/EC (EMC) -<br>2006/95/EC (Low voltage) |

<sup>\*</sup>Varies according to options and standards of the country to which the machine is delivered

### 170 AETJ-L - Load chart

### Load Chart metric



# 170 AETJ-L - Dimensional drawing







# **Equipment**

#### 230V Predisposition Audible alarm and illuminated indicator lamp (leveling, overload, lowering) Battery charge indicator lamp CAN bus technology Emergency stop button in platform and on frame Horn in the platform Hour meter Integrated diagnostic assistance Manual emergency lowering Multi-voltage integrated charger Negative-type braking on rear wheels Non-marking rubber tyres Pendular arm Platform with open-work floor Proportional controls Slinging and securing rings Tool box in platform Traction battery Travel possible at maximum height

| Ontional                                           |
|----------------------------------------------------|
| Optional                                           |
| 110 or 230V plug with d