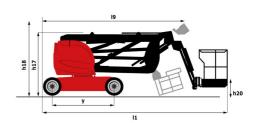

|
| Vibration on hands/arms                           |         | < 0.66 m/s²                                                                                                          |
| Standards compliance                              |         |                                                                                                                      |
| This machine is in compliance with:               |         | European directives: 2006/42/EC- Machinery<br>(revised EN280:2013) - 2004/108/EC (EMC) -<br>2006/95/EC (Low voltage) |

<sup>\*</sup>Varies according to options and standards of the country to which the machine is delivered

### 170 AETJ-L - Load chart

### Load Chart metric



# 170 AETJ-L - Dimensional drawing







# **Equipment**

#### 230V Predisposition Audible alarm and illuminated indicator lamp (leveling, overload, lowering) Battery charge indicator lamp CAN bus technology Emergency stop button in platform and on frame Horn in the platform Hour meter Integrated diagnostic assistance Manual emergency lowering Multi-voltage integrated charger Negative-type braking on rear wheels Non-marking rubber tyres Pendular arm Platform with open-work floor Proportional controls Slinging and securing rings Tool box in platform Traction battery Travel possible at maximum height

| Ontional                                           |
|----------------------------------------------------|
| Optional                                           |
| 110 or 230V plug with differential circuit breaker |
| Biodegrada