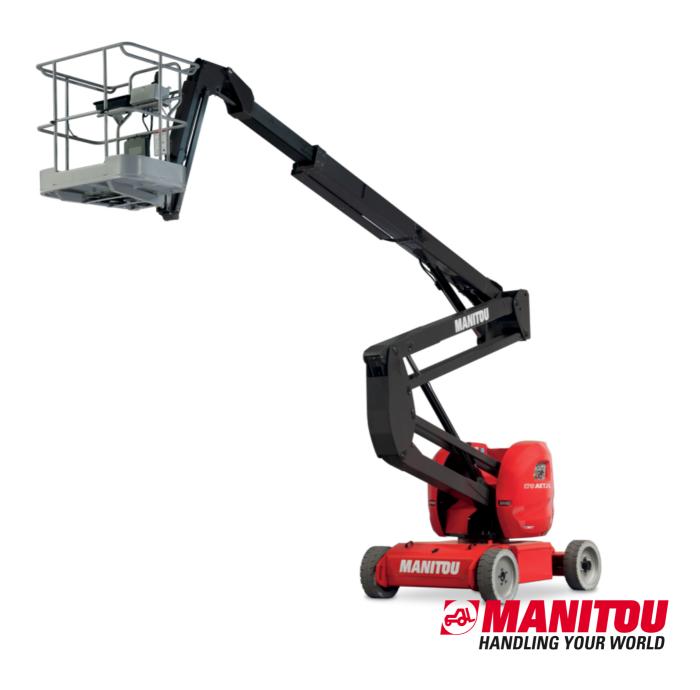

# 170 AETJ-L

| Capacities                               |         | Metric                                                                                                               |
|------------------------------------------|---------|----------------------------------------------------------------------------------------------------------------------|
| •                                        | b01     | Medic<br>16.90 m                                                                                                     |
| Working height                           | h21     |                                                                                                                      |
| Floor height (access)                    | h20     | 0.40 m                                                                                                               |
| Platform height                          | h7      | 14.90 m                                                                                                              |
| Max. outreach                            |         | 9.43 m                                                                                                               |
| Overhang                                 |         | 7 m                                                                                                                  |
| Pendular arm rotation (top / bottom)     |         | +65 ° / -65 °                                                                                                        |
| Platform capacity                        | Q       | 200 kg                                                                                                               |
| Turret rotation                          |         | 355 °                                                                                                                |
| Platform rotation (right / left)         |         | 66 ° / 59 °                                                                                                          |
| Number of people (indoor / outdoor)      |         | 2/2                                                                                                                  |
| Weight and dimensions                    |         |                                                                                                                      |
| Platform weight*                         |         | 6950 kg                                                                                                              |
| Platform dimensions (length x width)     | lp / ep | 1.20 m x 0.92 m                                                                                                      |
| Overall length                           | I1      | 6.84 m                                                                                                               |
| Overall width                            | b1      | 1.75 m                                                                                                               |
| Overall height                           | h17     | 1.97 m                                                                                                               |
| Overall length (stowed)                  | 19      | 5.12 m                                                                                                               |
| Overall height (stowed)                  | h18     | 2.04 m                                                                                                               |
| Jib length                               | l13     | 1.26 m                                                                                                               |
| Counterweight offset (turret at 90°)     | a7      | 0.08 m                                                                                                               |
| Counterweight Oversize / Reach           |         | 0.08 m                                                                                                               |
| External turning radius                  | Wa3     | 4.30 m                                                                                                               |
| Ground clearance at centre of wheelbase  | m2      | 0.14 m                                                                                                               |
| Wheelbase                                | у       | 2 m                                                                                                                  |
| Performances                             | y       | 2 111                                                                                                                |
| Drive speed - stowed                     |         | 5 km/h                                                                                                               |
| Drive speed - raised                     |         | 0.60 km/h                                                                                                            |
| Gradeability                             |         | 22 %                                                                                                                 |
| Permissible leveling                     |         | 3 °                                                                                                                  |
| Wheels                                   |         | 3                                                                                                                    |
|                                          |         | Solid non-marking tires                                                                                              |
| Tires type                               |         | -                                                                                                                    |
| Standard tires                           |         | 24 x 7.5 in / 600 x 190 mm                                                                                           |
| Drive wheels (front / rear)              |         | 0 / 2                                                                                                                |
| Steering wheels (front / rear)           |         | 2 / 0                                                                                                                |
| Braking wheels (front / rear)            |         | 0 / 2                                                                                                                |
| Engine/Battery                           |         |                                                                                                                      |
| Electric engine power rating             |         | 2 x 4.50 kW                                                                                                          |
| Electric Pump                            |         | 3.70 kW                                                                                                              |
| Battery voltage                          |         | 48 V                                                                                                                 |
| Battery nominal voltage / capacity       |         | 48 V / 240 Ah                                                                                                        |
| Battery energy                           |         | 11 kWh                                                                                                               |
| Integrated charger / charger             |         | 48 V / 30 A                                                                                                          |
| Miscellaneous                            |         |                                                                                                                      |
| Number of cycles with STD Battery (HIRD) |         | 46                                                                                                                   |
| Ground Pressure                          |         | 16.60 dan/cm2                                                                                                        |
| Hydraulic Pressure                       |         | 210 bar                                                                                                              |
| Hydraulic tank capacity                  |         | 15 I                                                                                                                 |
| Vibration on hands/arms                  |         | < 0.66 m/s²                                                                                                          |
| Standards compliance                     |         |                                                                                                                      |
| This machine is in compliance with:      |         | European directives: 2006/42/EC- Machinery<br>(revised EN280:2013) - 2004/108/EC (EMC) -<br>2006/95/EC (Low voltage) |