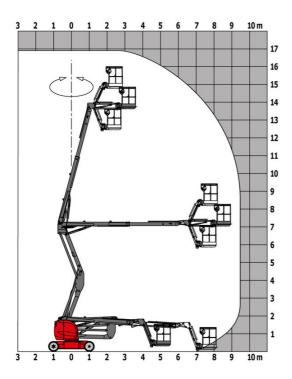

| 15 I                                                                                                                 |
| Vibration on hands/arms                  |         | < 0.66 m/s²                                                                                                          |
| Standards compliance                     |         |                                                                                                                      |
| This machine is in compliance with:      |         | European directives: 2006/42/EC- Machinery<br>(revised EN280:2013) - 2004/108/EC (EMC) -<br>2006/95/EC (Low voltage) |

<sup>\*</sup>Varies according to options and standards of the country to which the machine is delivered

## 170 AETJ-L - Load chart

### Load Chart metric



# 170 AETJ-L - Dimensional drawing







# **Equipment**

### 230V Predisposition Audible alarm and illuminated indicator lamp (leveling, overload, lowering) Battery charge indicator lamp CAN bus technology Emergency stop button in platform and on frame Horn in the platform Hour meter Integrated diagnostic assistance Manual emergency lowering Multi-voltage integrated charger Negative-type braking on rear wheels Non-marking rubber tyres Pendular arm Platform with open-work floor Proportional controls Slinging and securing rings Tool box in platform Traction battery Travel possible at maximum height

# Optional 110 or 230V plug with differential circuit breaker Biodegradable oil Cold weather kit Cold weather protection oil Highly capacity battery Lights Maintenance-free battery Personaliz