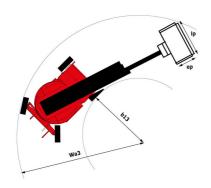

# 170 AETJ-L

| Capacities                               |         | Metric                                                                                                               |
|------------------------------------------|---------|----------------------------------------------------------------------------------------------------------------------|
| •                                        | b01     | Medic<br>16.90 m                                                                                                     |
| Working height                           | h21     |                                                                                                                      |
| Floor height (access)                    | h20     | 0.40 m                                                                                                               |
| Platform height                          | h7      | 14.90 m                                                                                                              |
| Max. outreach                            |         | 9.43 m                                                                                                               |
| Overhang                                 |         | 7 m                                                                                                                  |
| Pendular arm rotation (top / bottom)     |         | +65 ° / -65 °                                                                                                        |
| Platform capacity                        | Q       | 200 kg                                                                                                               |
| Turret rotation                          |         | 355 °                                                                                                                |
| Platform rotation (right / left)         |         | 66 ° / 59 °                                                                                                          |
| Number of people (indoor / outdoor)      |         | 2/2                                                                                                                  |
| Weight and dimensions                    |         |                                                                                                                      |
| Platform weight*                         |         | 6950 kg                                                                                                              |
| Platform dimensions (length x width)     | lp / ep | 1.20 m x 0.92 m                                                                                                      |
| Overall length                           | I1      | 6.84 m                                                                                                               |
| Overall width                            | b1      | 1.75 m                                                                                                               |
| Overall height                           | h17     | 1.97 m                                                                                                               |
| Overall length (stowed)                  | 19      | 5.12 m                                                                                                               |
| Overall height (stowed)                  | h18     | 2.04 m                                                                                                               |
| Jib length                               | l13     | 1.26 m                                                                                                               |
| Counterweight offset (turret at 90°)     | a7      | 0.08 m                                                                                                               |
| Counterweight Oversize / Reach           |         | 0.08 m                                                                                                               |
| External turning radius                  | Wa3     | 4.30 m                                                                                                               |
| Ground clearance at centre of wheelbase  | m2      | 0.14 m                                                                                                               |
| Wheelbase                                | у       | 2 m                                                                                                                  |
| Performances                             | y       | 2 111                                                                                                                |
| Drive speed - stowed                     |         | 5 km/h                                                                                                               |
| Drive speed - raised                     |         | 0.60 km/h                                                                                                            |
| Gradeability                             |         | 22 %                                                                                                                 |
| Permissible leveling                     |         | 3 °                                                                                                                  |
| Wheels                                   |         | 3                                                                                                                    |
|                                          |         | Solid non-marking tires                                                                                              |
| Tires type                               |         | -                                                                                                                    |
| Standard tires                           |         | 24 x 7.5 in / 600 x 190 mm                                                                                           |
| Drive wheels (front / rear)              |         | 0 / 2                                                                                                                |
| Steering wheels (front / rear)           |         | 2 / 0                                                                                                                |
| Braking wheels (front / rear)            |         | 0 / 2                                                                                                                |
| Engine/Battery                           |         |                                                                                                                      |
| Electric engine power rating             |         | 2 x 4.50 kW                                                                                                          |
| Electric Pump                            |         | 3.70 kW                                                                                                              |
| Battery voltage                          |         | 48 V                                                                                                                 |
| Battery nominal voltage / capacity       |         | 48 V / 240 Ah                                                                                                        |
| Battery energy                           |         | 11 kWh                                                                                                               |
| Integrated charger / charger             |         | 48 V / 30 A                                                                                                          |
| Miscellaneous                            |         |                                                                                                                      |
| Number of cycles with STD Battery (HIRD) |         | 46                                                                                                                   |
| Ground Pressure                          |         | 16.60 dan/cm2                                                                                                        |
| Hydraulic Pressure                       |         | 210 bar                                                                                                              |
| Hydraulic tank capacity                  |         | 15 I                                                                                                                 |
| Vibration on hands/arms                  |         | < 0.66 m/s²                                                                                                          |
| Standards compliance                     |         |                                                                                                                      |
| This machine is in compliance with:      |         | European directives: 2006/42/EC- Machinery<br>(revised EN280:2013) - 2004/108/EC (EMC) -<br>2006/95/EC (Low voltage) |