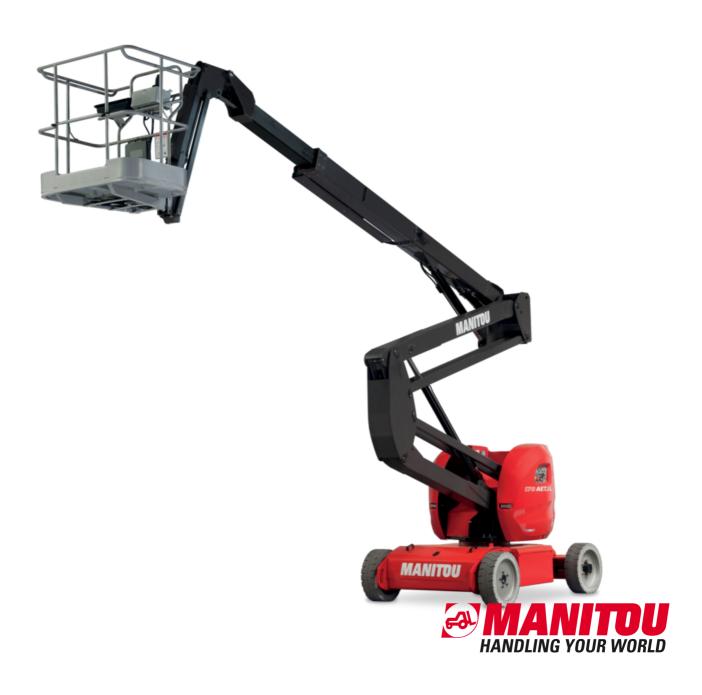

# 170 AETJ-L

|                                          |           | ited on April 30, 2024 at 2.10.30 1 W 01                                                                             |
|------------------------------------------|-----------|----------------------------------------------------------------------------------------------------------------------|
| Capacities                               |           | Metric                                                                                                               |
| Working height                           | h21       | 16.90 m                                                                                                              |
| Floor height (access)                    | h20       | 0.40 m                                                                                                               |
| Platform height                          | h7        | 14.90 m                                                                                                              |
| Max. outreach                            |           | 9.43 m                                                                                                               |
| Overhang                                 |           | 7 m                                                                                                                  |
| Pendular arm rotation (top / bottom)     |           | +65 ° / -65 °                                                                                                        |
| Platform capacity                        | Q         | 200 kg                                                                                                               |
| Turret rotation                          |           | 355 °                                                                                                                |
| Platform rotation (right / left)         |           | 66 ° / 59 °                                                                                                          |
| Number of people (indoor / outdoor)      |           | 2/2                                                                                                                  |
| Weight and dimensions                    |           | <u>-, -</u>                                                                                                          |
| Platform weight*                         |           | 6950 kg                                                                                                              |
| Platform dimensions (length x width)     | lp / ep   | 1.20 m x 0.92 m                                                                                                      |
| Overall length                           | I1        | 6.84 m                                                                                                               |
| Overall width                            | b1        | 1.75 m                                                                                                               |
| Overall height                           | h17       | 1.97 m                                                                                                               |
| •                                        | 19        | 5.12 m                                                                                                               |
| Overall length (stowed)                  | h18       | 2.04 m                                                                                                               |
| Overall height (stowed)                  |           |                                                                                                                      |
| Jib length                               | l13<br>-7 | 1.26 m                                                                                                               |
| Counterweight offset (turret at 90°)     | a7        | 0.08 m                                                                                                               |
| Counterweight Oversize / Reach           | w o       | 0.08 m                                                                                                               |
| External turning radius                  | Wa3       | 4.30 m                                                                                                               |
| Ground clearance at centre of wheelbase  | m2        | 0.14 m                                                                                                               |
| Wheelbase                                | у         | 2 m                                                                                                                  |
| Performances                             |           |                                                                                                                      |
| Drive speed - stowed                     |           | 5 km/h                                                                                                               |
| Drive speed - raised                     |           | 0.60 km/h                                                                                                            |
| Gradeability                             |           | 22 %                                                                                                                 |
| Permissible leveling                     |           | 3 °                                                                                                                  |
| Wheels                                   |           |                                                                                                                      |
| Tires type                               |           | Solid non-marking tires                                                                                              |
| Standard tires                           |           | 24 x 7.5 in / 600 x 190 mm                                                                                           |
| Drive wheels (front / rear)              |           | 0 / 2                                                                                                                |
| Steering wheels (front / rear)           |           | 2 / 0                                                                                                                |
| Braking wheels (front / rear)            |           | 0 / 2                                                                                                                |
| Engine/Battery                           |           |                                                                                                                      |
| Electric engine power rating             |           | 2 x 4.50 kW                                                                                                          |
| Electric Pump                            |           | 3.70 kW                                                                                                              |
| Battery voltage                          |           | 48 V                                                                                                                 |
| Battery nominal voltage / capacity       |           | 48 V / 240 Ah                                                                                                        |
| Battery energy                           |           | 11 kWh                                                                                                               |
| Integrated charger / charger             |           | 48 V / 30 A                                                                                                          |
| Miscellaneous                            |           |                                                                                                                      |
| Number of cycles with STD Battery (HIRD) |           | 46                                                                                                                   |
| Ground Pressure                          |           | 16.60 dan/cm2                                                                                                        |
| Hydraulic Pressure                       |           | 210 bar                                                                                                              |
| Hydraulic tank capacity                  |           | 15                                                                                                                   |
| Vibration on hands/arms                  |           | < 0.66 m/s²                                                                                                          |
| Standards compliance                     |           |                                                                                                                      |
| This machine is in compliance with:      |           | European directives: 2006/42/EC- Machinery<br>(revised EN280:2013) - 2004/108/EC (EMC) -<br>2006/95/EC (Low voltage) |