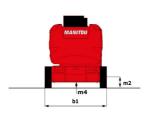

# 170 AETJ-L - Dimensional drawing

# 170 AETJ-L

|                                          |           | ited on April 30, 2024 at 2.10.30 1 W 01                                                                             |
|------------------------------------------|-----------|----------------------------------------------------------------------------------------------------------------------|
| Capacities                               |           | Metric                                                                                                               |
| Working height                           | h21       | 16.90 m                                                                                                              |
| Floor height (access)                    | h20       | 0.40 m                                                                                                               |
| Platform height                          | h7        | 14.90 m                                                                                                              |
| Max. outreach                            |           | 9.43 m                                                                                                               |
| Overhang                                 |           | 7 m                                                                                                                  |
| Pendular arm rotation (top / bottom)     |           | +65 ° / -65 °                                                                                                        |
| Platform capacity                        | Q         | 200 kg                                                                                                               |
| Turret rotation                          |           | 355 °                                                                                                                |
| Platform rotation (right / left)         |           | 66 ° / 59 °                                                                                                          |
| Number of people (indoor / outdoor)      |           | 2/2                                                                                                                  |
| Weight and dimensions                    |           | <u>-, -</u>                                                                                                          |
| Platform weight*                         |           | 6950 kg                                                                                                              |
| Platform dimensions (length x width)     | lp / ep   | 1.20 m x 0.92 m                                                                                                      |
| Overall length                           | I1        | 6.84 m                                                                                                               |
| Overall width                            | b1        | 1.75 m                                                                                                               |
| Overall height                           | h17       | 1.97 m                                                                                                               |
| •                                        | 19        | 5.12 m                                                                                                               |
| Overall length (stowed)                  | h18       | 2.04 m                                                                                                               |
| Overall height (stowed)                  |           |                                                                                                                      |
| Jib length                               | l13<br>-7 | 1.26 m                                                                                                               |
| Counterweight offset (turret at 90°)     | a7        | 0.08 m                                                                                                               |
| Counterweight Oversize / Reach           | w o       | 0.08 m                                                                                                               |
| External turning radius                  | Wa3       | 4.30 m                                                                                                               |
| Ground clearance at centre of wheelbase  | m2        | 0.14 m                                                                                                               |
| Wheelbase                                | у         | 2 m                                                                                                                  |
| Performances                             |           |                                                                                                                      |
| Drive speed - stowed                     |           | 5 km/h                                                                                                               |
| Drive speed - raised                     |           | 0.60 km/h                                                                                                            |
| Gradeability                             |           | 22 %                                                                                                                 |
| Permissible leveling                     |           | 3 °                                                                                                                  |
| Wheels                                   |           |                                                                                                                      |
| Tires type                               |           | Solid non-marking tires                                                                                              |
| Standard tires                           |           | 24 x 7.5 in / 600 x 190 mm                                                                                           |
| Drive wheels (front / rear)              |           | 0 / 2                                                                                                                |
| Steering wheels (front / rear)           |           | 2 / 0                                                                                                                |
| Braking wheels (front / rear)            |           | 0 / 2                                                                                                                |
| Engine/Battery                           |           |                                                                                                                      |
| Electric engine power rating             |           | 2 x 4.50 kW                                                                                                          |
| Electric Pump                            |           | 3.70 kW                                                                                                              |
| Battery voltage                          |           | 48 V                                                                                                                 |
| Battery nominal voltage / capacity       |           | 48 V / 240 Ah                                                                                                        |
| Battery energy                           |           | 11 kWh                                                                                                               |
| Integrated charger / charger             |           | 48 V / 30 A                                                                                                          |
| Miscellaneous                            |           |                                                                                                                      |
| Number of cycles with STD Battery (HIRD) |           | 46                                                                                                                   |
| Ground Pressure                          |           | 16.60 dan/cm2                                                                                                        |
| Hydraulic Pressure                       |           | 210 bar                                                                                                              |
| Hydraulic tank capacity                  |           | 15                                                                                                                   |
| Vibration on hands/arms                  |           | < 0.66 m/s²                                                                                                          |
| Standards compliance                     |           |                                                                                                                      |
| This machine is in compliance with:      |           | European directives: 2006/42/EC- Machinery<br>(revised EN280:2013) - 2004/108/EC (EMC) -<br>2006/95/EC (Low voltage) |