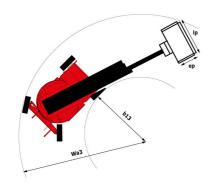

# 170 AETJ-L - Dimensional drawing

# 170 AETJ-L

|                                          |           | ited on April 30, 2024 at 2.10.30 1 W 01                                                                             |
|------------------------------------------|-----------|----------------------------------------------------------------------------------------------------------------------|
| Capacities                               |           | Metric                                                                                                               |
| Working height                           | h21       | 16.90 m                                                                                                              |
| Floor height (access)                    | h20       | 0.40 m                                                                                                               |
| Platform height                          | h7        | 14.90 m                                                                                                              |
| Max. outreach                            |           | 9.43 m                                                                                                               |
| Overhang                                 |           | 7 m                                                                                                                  |
| Pendular arm rotation (top / bottom)     |           | +65 ° / -65 °                                                                                                        |
| Platform capacity                        | Q         | 200 kg                                                                                                               |
| Turret rotation                          |           | 355 °                                                                                                                |
| Platform rotation (right / left)         |           | 66 ° / 59 °                                                                                                          |
| Number of people (indoor / outdoor)      |           | 2/2                                                                                                                  |
| Weight and dimensions                    |           | <u>-, -</u>                                                                                                          |
| Platform weight*                         |           | 6950 kg                                                                                                              |
| Platform dimensions (length x width)     | lp / ep   | 1.20 m x 0.92 m                                                                                                      |
| Overall length                           | I1        | 6.84 m                                                                                                               |
| Overall width                            | b1        | 1.75 m                                                                                                               |
| Overall height                           | h17       | 1.97 m                                                                                                               |
| •                                        | 19        | 5.12 m                                                                                                               |
| Overall length (stowed)                  | h18       | 2.04 m                                                                                                               |
| Overall height (stowed)                  |           |                                                                                                                      |
| Jib length                               | l13<br>-7 | 1.26 m                                                                                                               |
| Counterweight offset (turret at 90°)     | a7        | 0.08 m                                                                                                               |
| Counterweight Oversize / Reach           | w o       | 0.08 m                                                                                                               |
| External turning radius                  | Wa3       | 4.30 m                                                                                                               |
| Ground clearance at centre of wheelbase  | m2        | 0.14 m                                                                                                               |
| Wheelbase                                | у         | 2 m                                                                                                                  |
| Performances                             |           |                                                                                                                      |
| Drive speed - stowed                     |           | 5 km/h                                                                                                               |
| Drive speed - raised                     |           | 0.60 km/h                                                                                                            |
| Gradeability                             |           | 22 %                                                                                                                 |
| Permissible leveling                     |           | 3 °                                                                                                                  |
| Wheels                                   |           |                                                                                                                      |
| Tires type                               |           | Solid non-marking tires                                                                                              |
| Standard tires                           |           | 24 x 7.5 in / 600 x 190 mm                                                                                           |
| Drive wheels (front / rear)              |           | 0 / 2                                                                                                                |
| Steering wheels (front / rear)           |           | 2 / 0                                                                                                                |
| Braking wheels (front / rear)            |           | 0 / 2                                                                                                                |
| Engine/Battery                           |           |                                                                                                                      |
| Electric engine power rating             |           | 2 x 4.50 kW                                                                                                          |
| Electric Pump                            |           | 3.70 kW                                                                                                              |
| Battery voltage                          |           | 48 V                                                                                                                 |
| Battery nominal voltage / capacity       |           | 48 V / 240 Ah                                                                                                        |
| Battery energy                           |           | 11 kWh                                                                                                               |
| Integrated charger / charger             |           | 48 V / 30 A                                                                                                          |
| Miscellaneous                            |           |                                                                                                                      |
| Number of cycles with STD Battery (HIRD) |           | 46                                                                                                                   |
| Ground Pressure                          |           | 16.60 dan/cm2                                                                                                        |
| Hydraulic Pressure                       |           | 210 bar                                                                                                              |
| Hydraulic tank capacity                  |           | 15                                                                                                                   |
| Vibration on hands/arms                  |           | < 0.66 m/s²                                                                                                          |
| Standards compliance                     |           |                                                                                                                      |
| This machine is in compliance with:      |           | European directives: 2006/42/EC- Machinery<br>(revised EN280:2013) - 2004/108/EC (EMC) -<br>2006/95/EC (Low voltage) |