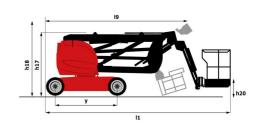

# 170 AETJ-L - Dimensional drawing

# 170 AETJ-L

|                                          |           | ited on April 30, 2024 at 2.10.30 1 W 01                                                                             |
|------------------------------------------|-----------|----------------------------------------------------------------------------------------------------------------------|
| Capacities                               |           | Metric                                                                                                               |
| Working height                           | h21       | 16.90 m                                                                                                              |
| Floor height (access)                    | h20       | 0.40 m                                                                                                               |
| Platform height                          | h7        | 14.90 m                                                                                                              |
| Max. outreach                            |           | 9.43 m                                                                                                               |
| Overhang                                 |           | 7 m                                                                                                                  |
| Pendular arm rotation (top / bottom)     |           | +65 ° / -65 °                                                                                                        |
| Platform capacity                        | Q         | 200 kg                                                                                                               |
| Turret rotation                          |           | 355 °                                                                                                                |
| Platform rotation (right / left)         |           | 66 ° / 59 °                                                                                                          |
| Number of people (indoor / outdoor)      |           | 2/2                                                                                                                  |
| Weight and dimensions                    |           | <u>-, -</u>                                                                                                          |
| Platform weight*                         |           | 6950 kg                                                                                                              |
| Platform dimensions (length x width)     | lp / ep   | 1.20 m x 0.92 m                                                                                                      |
| Overall length                           | I1        | 6.84 m                                                                                                               |
| Overall width                            | b1        | 1.75 m                                                                                                               |
| Overall height                           | h17       | 1.97 m                                                                                                               |
| •                                        | 19        | 5.12 m                                                                                                               |
| Overall length (stowed)                  | h18       | 2.04 m                                                                                                               |
| Overall height (stowed)                  |           |                                                                                                                      |
| Jib length                               | l13<br>-7 | 1.26 m                                                                                                               |
| Counterweight offset (turret at 90°)     | a7        | 0.08 m                                                                                                               |
| Counterweight Oversize / Reach           | w o       | 0.08 m                                                                                                               |
| External turning radius                  | Wa3       | 4.30 m                                                                                                               |
| Ground clearance at centre of wheelbase  | m2        | 0.14 m                                                                                                               |
| Wheelbase                                | у         | 2 m                                                                                                                  |
| Performances                             |           |                                                                                                                      |
| Drive speed - stowed                     |           | 5 km/h                                                                                                               |
| Drive speed - raised                     |           | 0.60 km/h                                                                                                            |
| Gradeability                             |           | 22 %                                                                                                                 |
| Permissible leveling                     |           | 3 °                                                                                                                  |
| Wheels                                   |           |                                                                                                                      |
| Tires type                               |           | Solid non-marking tires                                                                                              |
| Standard tires                           |           | 24 x 7.5 in / 600 x 190 mm                                                                                           |
| Drive wheels (front / rear)              |           | 0 / 2                                                                                                                |
| Steering wheels (front / rear)           |           | 2 / 0                                                                                                                |
| Braking wheels (front / rear)            |           | 0 / 2                                                                                                                |
| Engine/Battery                           |           |                                                                                                                      |
| Electric engine power rating             |           | 2 x 4.50 kW                                                                                                          |
| Electric Pump                            |           | 3.70 kW                                                                                                              |
| Battery voltage                          |           | 48 V                                                                                                                 |
| Battery nominal voltage / capacity       |           | 48 V / 240 Ah                                                                                                        |
| Battery energy                           |           | 11 kWh                                                                                                               |
| Integrated charger / charger             |           | 48 V / 30 A                                                                                                          |
| Miscellaneous                            |           |                                                                                                                      |
| Number of cycles with STD Battery (HIRD) |           | 46                                                                                                                   |
| Ground Pressure                          |           | 16.60 dan/cm2                                                                                                        |
| Hydraulic Pressure                       |           | 210 bar                                                                                                              |
| Hydraulic tank capacity                  |           | 15                                                                                                                   |
| Vibration on hands/arms                  |           | < 0.66 m/s²                                                                                                          |
| Standards compliance                     |           |                                                                                                                      |
| This machine is in compliance with:      |           | European directives: 2006/42/EC- Machinery<br>(revised EN280:2013) - 2004/108/EC (EMC) -<br>2006/95/EC (Low voltage) |