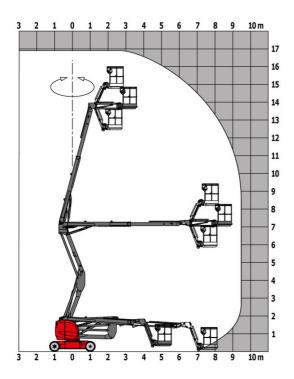

|
| Vibration on hands/arms                  |           | < 0.66 m/s²                                                                                                          |
| Standards compliance                     |           |                                                                                                                      |
| This machine is in compliance with:      |           | European directives: 2006/42/EC- Machinery<br>(revised EN280:2013) - 2004/108/EC (EMC) -<br>2006/95/EC (Low voltage) |

<sup>\*</sup>Varies according to options and standards of the country to which the machine is delivered

### 170 AETJ-L - Load chart

### Load Chart metric



# 170 AETJ-L - Dimensional drawing







# **Equipment**

#### 230V Predisposition Audible alarm and illuminated indicator lamp (leveling, overload, lowering) Battery charge indicator lamp CAN bus technology Emergency stop button in platform and on frame Horn in the platform Hour meter Integrated diagnostic assistance Manual emergency lowering Multi-voltage integrated charger Negative-type braking on rear wheels Non-marking rubber tyres Pendular arm Platform with open-work floor Proportional controls Slinging and securing rings Tool box in platform Traction battery Travel possible at maximum height

| Ontional                                           |
|----------------------------------------------------|
| Optional                                           |
| 110 or 230V plug with d