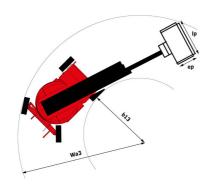

# 170 AETJ-L - Dimensional drawing

# 170 AETJ-L

| Capacities                               |         | Metric                                                                                                               |
|------------------------------------------|---------|----------------------------------------------------------------------------------------------------------------------|
| •                                        | b01     | Medic<br>16.90 m                                                                                                     |
| Working height                           | h21     |                                                                                                                      |
| Floor height (access)                    | h20     | 0.40 m                                                                                                               |
| Platform height                          | h7      | 14.90 m                                                                                                              |
| Max. outreach                            |         | 9.43 m                                                                                                               |
| Overhang                                 |         | 7 m                                                                                                                  |
| Pendular arm rotation (top / bottom)     |         | +65 ° / -65 °                                                                                                        |
| Platform capacity                        | Q       | 200 kg                                                                                                               |
| Turret rotation                          |         | 355 °                                                                                                                |
| Platform rotation (right / left)         |         | 66 ° / 59 °                                                                                                          |
| Number of people (indoor / outdoor)      |         | 2/2                                                                                                                  |
| Weight and dimensions                    |         |                                                                                                                      |
| Platform weight*                         |         | 6950 kg                                                                                                              |
| Platform dimensions (length x width)     | lp / ep | 1.20 m x 0.92 m                                                                                                      |
| Overall length                           | I1      | 6.84 m                                                                                                               |
| Overall width                            | b1      | 1.75 m                                                                                                               |
| Overall height                           | h17     | 1.97 m                                                                                                               |
| Overall length (stowed)                  | 19      | 5.12 m                                                                                                               |
| Overall height (stowed)                  | h18     | 2.04 m                                                                                                               |
| Jib length                               | l13     | 1.26 m                                                                                                               |
| Counterweight offset (turret at 90°)     | a7      | 0.08 m                                                                                                               |
| Counterweight Oversize / Reach           |         | 0.08 m                                                                                                               |
| External turning radius                  | Wa3     | 4.30 m                                                                                                               |
| Ground clearance at centre of wheelbase  | m2      | 0.14 m                                                                                                               |
| Wheelbase                                | у       | 2 m                                                                                                                  |
| Performances                             | y       | 2 111                                                                                                                |
| Drive speed - stowed                     |         | 5 km/h                                                                                                               |
| Drive speed - raised                     |         | 0.60 km/h                                                                                                            |
| Gradeability                             |         | 22 %                                                                                                                 |
| Permissible leveling                     |         | 3 °                                                                                                                  |
| Wheels                                   |         | 3                                                                                                                    |
|                                          |         | Solid non-marking tires                                                                                              |
| Tires type                               |         | -                                                                                                                    |
| Standard tires                           |         | 24 x 7.5 in / 600 x 190 mm                                                                                           |
| Drive wheels (front / rear)              |         | 0 / 2                                                                                                                |
| Steering wheels (front / rear)           |         | 2 / 0                                                                                                                |
| Braking wheels (front / rear)            |         | 0 / 2                                                                                                                |
| Engine/Battery                           |         |                                                                                                                      |
| Electric engine power rating             |         | 2 x 4.50 kW                                                                                                          |
| Electric Pump                            |         | 3.70 kW                                                                                                              |
| Battery voltage                          |         | 48 V                                                                                                                 |
| Battery nominal voltage / capacity       |         | 48 V / 240 Ah                                                                                                        |
| Battery energy                           |         | 11 kWh                                                                                                               |
| Integrated charger / charger             |         | 48 V / 30 A                                                                                                          |
| Miscellaneous                            |         |                                                                                                                      |
| Number of cycles with STD Battery (HIRD) |         | 46                                                                                                                   |
| Ground Pressure                          |         | 16.60 dan/cm2                                                                                                        |
| Hydraulic Pressure                       |         | 210 bar                                                                                                              |
| Hydraulic tank capacity                  |         | 15 I                                                                                                                 |
| Vibration on hands/arms                  |         | < 0.66 m/s²                                                                                                          |
| Standards compliance                     |         |                                                                                                                      |
| This machine is in compliance with:      |         | European directives: 2006/42/EC- Machinery<br>(revised EN280:2013) - 2004/108/EC (EMC) -<br>2006/95/EC (Low voltage) |