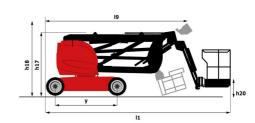

# 170 AETJ-L - Dimensional drawing

# 170 AETJ-L

| Capacities                               |         | Metric                                                                                                               |
|------------------------------------------|---------|----------------------------------------------------------------------------------------------------------------------|
| •                                        | b01     | Medic<br>16.90 m                                                                                                     |
| Working height                           | h21     |                                                                                                                      |
| Floor height (access)                    | h20     | 0.40 m                                                                                                               |
| Platform height                          | h7      | 14.90 m                                                                                                              |
| Max. outreach                            |         | 9.43 m                                                                                                               |
| Overhang                                 |         | 7 m                                                                                                                  |
| Pendular arm rotation (top / bottom)     |         | +65 ° / -65 °                                                                                                        |
| Platform capacity                        | Q       | 200 kg                                                                                                               |
| Turret rotation                          |         | 355 °                                                                                                                |
| Platform rotation (right / left)         |         | 66 ° / 59 °                                                                                                          |
| Number of people (indoor / outdoor)      |         | 2/2                                                                                                                  |
| Weight and dimensions                    |         |                                                                                                                      |
| Platform weight*                         |         | 6950 kg                                                                                                              |
| Platform dimensions (length x width)     | lp / ep | 1.20 m x 0.92 m                                                                                                      |
| Overall length                           | I1      | 6.84 m                                                                                                               |
| Overall width                            | b1      | 1.75 m                                                                                                               |
| Overall height                           | h17     | 1.97 m                                                                                                               |
| Overall length (stowed)                  | 19      | 5.12 m                                                                                                               |
| Overall height (stowed)                  | h18     | 2.04 m                                                                                                               |
| Jib length                               | l13     | 1.26 m                                                                                                               |
| Counterweight offset (turret at 90°)     | a7      | 0.08 m                                                                                                               |
| Counterweight Oversize / Reach           |         | 0.08 m                                                                                                               |
| External turning radius                  | Wa3     | 4.30 m                                                                                                               |
| Ground clearance at centre of wheelbase  | m2      | 0.14 m                                                                                                               |
| Wheelbase                                | у       | 2 m                                                                                                                  |
| Performances                             | y       | 2 111                                                                                                                |
| Drive speed - stowed                     |         | 5 km/h                                                                                                               |
| Drive speed - raised                     |         | 0.60 km/h                                                                                                            |
| Gradeability                             |         | 22 %                                                                                                                 |
| Permissible leveling                     |         | 3 °                                                                                                                  |
| Wheels                                   |         | 3                                                                                                                    |
|                                          |         | Solid non-marking tires                                                                                              |
| Tires type                               |         | -                                                                                                                    |
| Standard tires                           |         | 24 x 7.5 in / 600 x 190 mm                                                                                           |
| Drive wheels (front / rear)              |         | 0 / 2                                                                                                                |
| Steering wheels (front / rear)           |         | 2 / 0                                                                                                                |
| Braking wheels (front / rear)            |         | 0 / 2                                                                                                                |
| Engine/Battery                           |         |                                                                                                                      |
| Electric engine power rating             |         | 2 x 4.50 kW                                                                                                          |
| Electric Pump                            |         | 3.70 kW                                                                                                              |
| Battery voltage                          |         | 48 V                                                                                                                 |
| Battery nominal voltage / capacity       |         | 48 V / 240 Ah                                                                                                        |
| Battery energy                           |         | 11 kWh                                                                                                               |
| Integrated charger / charger             |         | 48 V / 30 A                                                                                                          |
| Miscellaneous                            |         |                                                                                                                      |
| Number of cycles with STD Battery (HIRD) |         | 46                                                                                                                   |
| Ground Pressure                          |         | 16.60 dan/cm2                                                                                                        |
| Hydraulic Pressure                       |         | 210 bar                                                                                                              |
| Hydraulic tank capacity                  |         | 15 I                                                                                                                 |
| Vibration on hands/arms                  |         | < 0.66 m/s²                                                                                                          |
| Standards compliance                     |         |                                                                                                                      |
| This machine is in compliance with:      |         | European directives: 2006/42/EC- Machinery<br>(revised EN280:2013) - 2004/108/EC (EMC) -<br>2006/95/EC (Low voltage) |