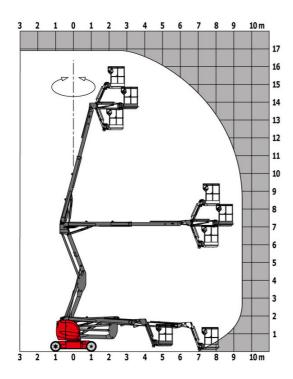

15 I                                                                                                                 |
| Vibration on hands/arms                  |         | < 0.66 m/s²                                                                                                          |
| Standards compliance                     |         |                                                                                                                      |
| This machine is in compliance with:      |         | European directives: 2006/42/EC- Machinery<br>(revised EN280:2013) - 2004/108/EC (EMC) -<br>2006/95/EC (Low voltage) |

<sup>\*</sup>Varies according to options and standards of the country to which the machine is delivered

### 170 AETJ-L - Load chart

### Load Chart metric



# 170 AETJ-L - Dimensional drawing







# **Equipment**

#### 230V Predisposition Audible alarm and illuminated indicator lamp (leveling, overload, lowering) Battery charge indicator lamp CAN bus technology Emergency stop button in platform and on frame Horn in the platform Hour meter Integrated diagnostic assistance Manual emergency lowering Multi-voltage integrated charger Negative-type braking on rear wheels Non-marking rubber tyres Pendular arm Platform with open-work floor Proportional controls Slinging and securing rings Tool box in platform Traction battery Travel possible at maximum height

| Optional                                           |
|----------------------------------------------------|
| Optional                                           |
| 110 or 230V plug with d