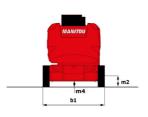

# 170 AETJ-L - Dimensional drawing

# 170 AETJ-L

| Capacities                               |         | Metric                                                                                                               |
|------------------------------------------|---------|----------------------------------------------------------------------------------------------------------------------|
| •                                        | b01     | Medic<br>16.90 m                                                                                                     |
| Working height                           | h21     |                                                                                                                      |
| Floor height (access)                    | h20     | 0.40 m                                                                                                               |
| Platform height                          | h7      | 14.90 m                                                                                                              |
| Max. outreach                            |         | 9.43 m                                                                                                               |
| Overhang                                 |         | 7 m                                                                                                                  |
| Pendular arm rotation (top / bottom)     |         | +65 ° / -65 °                                                                                                        |
| Platform capacity                        | Q       | 200 kg                                                                                                               |
| Turret rotation                          |         | 355 °                                                                                                                |
| Platform rotation (right / left)         |         | 66 ° / 59 °                                                                                                          |
| Number of people (indoor / outdoor)      |         | 2/2                                                                                                                  |
| Weight and dimensions                    |         |                                                                                                                      |
| Platform weight*                         |         | 6950 kg                                                                                                              |
| Platform dimensions (length x width)     | lp / ep | 1.20 m x 0.92 m                                                                                                      |
| Overall length                           | I1      | 6.84 m                                                                                                               |
| Overall width                            | b1      | 1.75 m                                                                                                               |
| Overall height                           | h17     | 1.97 m                                                                                                               |
| Overall length (stowed)                  | 19      | 5.12 m                                                                                                               |
| Overall height (stowed)                  | h18     | 2.04 m                                                                                                               |
| Jib length                               | l13     | 1.26 m                                                                                                               |
| Counterweight offset (turret at 90°)     | a7      | 0.08 m                                                                                                               |
| Counterweight Oversize / Reach           |         | 0.08 m                                                                                                               |
| External turning radius                  | Wa3     | 4.30 m                                                                                                               |
| Ground clearance at centre of wheelbase  | m2      | 0.14 m                                                                                                               |
| Wheelbase                                | у       | 2 m                                                                                                                  |
| Performances                             | y       | 2 111                                                                                                                |
| Drive speed - stowed                     |         | 5 km/h                                                                                                               |
| Drive speed - raised                     |         | 0.60 km/h                                                                                                            |
| Gradeability                             |         | 22 %                                                                                                                 |
| Permissible leveling                     |         | 3 °                                                                                                                  |
| Wheels                                   |         | 3                                                                                                                    |
|                                          |         | Solid non-marking tires                                                                                              |
| Tires type                               |         | -                                                                                                                    |
| Standard tires                           |         | 24 x 7.5 in / 600 x 190 mm                                                                                           |
| Drive wheels (front / rear)              |         | 0 / 2                                                                                                                |
| Steering wheels (front / rear)           |         | 2 / 0                                                                                                                |
| Braking wheels (front / rear)            |         | 0 / 2                                                                                                                |
| Engine/Battery                           |         |                                                                                                                      |
| Electric engine power rating             |         | 2 x 4.50 kW                                                                                                          |
| Electric Pump                            |         | 3.70 kW                                                                                                              |
| Battery voltage                          |         | 48 V                                                                                                                 |
| Battery nominal voltage / capacity       |         | 48 V / 240 Ah                                                                                                        |
| Battery energy                           |         | 11 kWh                                                                                                               |
| Integrated charger / charger             |         | 48 V / 30 A                                                                                                          |
| Miscellaneous                            |         |                                                                                                                      |
| Number of cycles with STD Battery (HIRD) |         | 46                                                                                                                   |
| Ground Pressure                          |         | 16.60 dan/cm2                                                                                                        |
| Hydraulic Pressure                       |         | 210 bar                                                                                                              |
| Hydraulic tank capacity                  |         | 15 I                                                                                                                 |
| Vibration on hands/arms                  |         | < 0.66 m/s²                                                                                                          |
| Standards compliance                     |         |                                                                                                                      |
| This machine is in compliance with:      |         | European directives: 2006/42/EC- Machinery<br>(revised EN280:2013) - 2004/108/EC (EMC) -<br>2006/95/EC (Low voltage) |