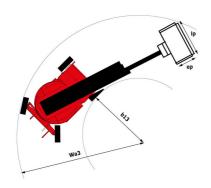

# 170 AETJ-L - Dimensional drawing

# 170 AETJ-L

|                                         |         | u on May 13, 2024 at 0.00.44 1 M t                                                                                  |
|-----------------------------------------|---------|---------------------------------------------------------------------------------------------------------------------|
| Capacities                              |         | Metric                                                                                                              |
| Working height                          | h21     | 16.90 m                                                                                                             |
| Floor height (access)                   | h20     | 0.40 m                                                                                                              |
| latform height                          | h7      | 14.90 m                                                                                                             |
| fax. outreach                           |         | 9.43 m                                                                                                              |
| verhang                                 |         | 7 m                                                                                                                 |
| endular arm rotation (top / bottom)     |         | +65 ° / -65 °                                                                                                       |
| latform capacity                        | Q       | 200 kg                                                                                                              |
| urret rotation                          |         | 355 °                                                                                                               |
| latform rotation (right / left)         |         | 66 ° / 59 °                                                                                                         |
| umber of people (indoor / outdoor)      |         | 2/2                                                                                                                 |
| Veight and dimensions                   |         | 2, 2                                                                                                                |
| latform weight*                         |         | 6950 kg                                                                                                             |
| latform dimensions (length x width)     | lp / ep | 1.20 m x 0.92 m                                                                                                     |
| verall length                           | 11      | 6.84 m                                                                                                              |
| verall width                            | b1      | 1.75 m                                                                                                              |
| verall height                           | h17     | 1.97 m                                                                                                              |
| verall length (stowed)                  | III7    | 5.12 m                                                                                                              |
|                                         |         | 2.04 m                                                                                                              |
| verall height (stowed)                  | h18     |                                                                                                                     |
| b length                                | 113     | 1.26 m                                                                                                              |
| ounterweight offset (turret at 90°)     | a7      | 0.08 m                                                                                                              |
| ounterweight Oversize / Reach           |         | 0.08 m                                                                                                              |
| kternal turning radius                  | Wa3     | 4.30 m                                                                                                              |
| round clearance at centre of wheelbase  | m2      | 0.14 m                                                                                                              |
| /heelbase                               | у       | 2 m                                                                                                                 |
| erformances                             |         |                                                                                                                     |
| rive speed - stowed                     |         | 5 km/h                                                                                                              |
| rive speed - raised                     |         | 0.60 km/h                                                                                                           |
| radeability                             |         | 22 %                                                                                                                |
| emissible leveling                      |         | 3 °                                                                                                                 |
| /heels                                  |         |                                                                                                                     |
| ires type                               |         | Solid non-marking tires                                                                                             |
| tandard tires                           |         | 24 x 7.5 in / 600 x 190 mm                                                                                          |
| rive wheels (front / rear)              |         | 0 / 2                                                                                                               |
| teering wheels (front / rear)           |         | 2 / 0                                                                                                               |
| raking wheels (front / rear)            |         | 0 / 2                                                                                                               |
| ngine/Battery                           |         |                                                                                                                     |
| lectric engine power rating             |         | 2 x 4.50 kW                                                                                                         |
| lectric Pump                            |         | 3.70 kW                                                                                                             |
| attery voltage                          |         | 48 V                                                                                                                |
| attery nominal voltage / capacity       |         | 48 V / 240 Ah                                                                                                       |
| attery energy                           |         | 11 kWh                                                                                                              |
| stegrated charger / charger             |         | 48 V / 30 A                                                                                                         |
| liscellaneous                           |         |                                                                                                                     |
| umber of cycles with STD Battery (HIRD) |         | 46                                                                                                                  |
| round Pressure                          |         | 16.60 dan/cm2                                                                                                       |
| ydraulic Pressure                       |         | 210 bar                                                                                                             |
| ydraulic oil tank capacity              |         | 15                                                                                                                  |
| ibration on hands/arms                  |         | < 0.66 m/s²                                                                                                         |
| tandards compliance                     |         |                                                                                                                     |
| This machine is in compliance with:     | (       | European directives: 2006/42/EC- Machinery<br>revised EN280:2013) - 2004/108/EC (EMC) -<br>2006/95/EC (Low voltage) |