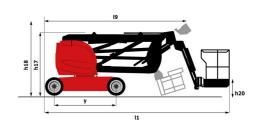

# 170 AETJ-L

|                                         |         | u on May 13, 2024 at 0.00.44 1 M t                                                                                  |
|-----------------------------------------|---------|---------------------------------------------------------------------------------------------------------------------|
| Capacities                              |         | Metric                                                                                                              |
| Working height                          | h21     | 16.90 m                                                                                                             |
| Floor height (access)                   | h20     | 0.40 m                                                                                                              |
| latform height                          | h7      | 14.90 m                                                                                                             |
| fax. outreach                           |         | 9.43 m                                                                                                              |
| verhang                                 |         | 7 m                                                                                                                 |
| endular arm rotation (top / bottom)     |         | +65 ° / -65 °                                                                                                       |
| latform capacity                        | Q       | 200 kg                                                                                                              |
| urret rotation                          |         | 355 °                                                                                                               |
| latform rotation (right / left)         |         | 66 ° / 59 °                                                                                                         |
| umber of people (indoor / outdoor)      |         | 2/2                                                                                                                 |
| Veight and dimensions                   |         | 2, 2                                                                                                                |
| latform weight*                         |         | 6950 kg                                                                                                             |
| latform dimensions (length x width)     | lp / ep | 1.20 m x 0.92 m                                                                                                     |
| verall length                           | 11      | 6.84 m                                                                                                              |
| verall width                            | b1      | 1.75 m                                                                                                              |
| verall height                           | h17     | 1.97 m                                                                                                              |
| verall length (stowed)                  | III7    | 5.12 m                                                                                                              |
|                                         |         | 2.04 m                                                                                                              |
| verall height (stowed)                  | h18     |                                                                                                                     |
| b length                                | 113     | 1.26 m                                                                                                              |
| ounterweight offset (turret at 90°)     | a7      | 0.08 m                                                                                                              |
| ounterweight Oversize / Reach           |         | 0.08 m                                                                                                              |
| kternal turning radius                  | Wa3     | 4.30 m                                                                                                              |
| round clearance at centre of wheelbase  | m2      | 0.14 m                                                                                                              |
| /heelbase                               | у       | 2 m                                                                                                                 |
| erformances                             |         |                                                                                                                     |
| rive speed - stowed                     |         | 5 km/h                                                                                                              |
| rive speed - raised                     |         | 0.60 km/h                                                                                                           |
| radeability                             |         | 22 %                                                                                                                |
| emissible leveling                      |         | 3 °                                                                                                                 |
| /heels                                  |         |                                                                                                                     |
| ires type                               |         | Solid non-marking tires                                                                                             |
| tandard tires                           |         | 24 x 7.5 in / 600 x 190 mm                                                                                          |
| rive wheels (front / rear)              |         | 0 / 2                                                                                                               |
| teering wheels (front / rear)           |         | 2 / 0                                                                                                               |
| raking wheels (front / rear)            |         | 0 / 2                                                                                                               |
| ngine/Battery                           |         |                                                                                                                     |
| lectric engine power rating             |         | 2 x 4.50 kW                                                                                                         |
| lectric Pump                            |         | 3.70 kW                                                                                                             |
| attery voltage                          |         | 48 V                                                                                                                |
| attery nominal voltage / capacity       |         | 48 V / 240 Ah                                                                                                       |
| attery energy                           |         | 11 kWh                                                                                                              |
| stegrated charger / charger             |         | 48 V / 30 A                                                                                                         |
| liscellaneous                           |         |                                                                                                                     |
| umber of cycles with STD Battery (HIRD) |         | 46                                                                                                                  |
| round Pressure                          |         | 16.60 dan/cm2                                                                                                       |
| ydraulic Pressure                       |         | 210 bar                                                                                                             |
| ydraulic oil tank capacity              |         | 15                                                                                                                  |
| ibration on hands/arms                  |         | < 0.66 m/s²                                                                                                         |
| tandards compliance                     |         |                                                                                                                     |
| This machine is in compliance with:     | (       | European directives: 2006/42/EC- Machinery<br>revised EN280:2013) - 2004/108/EC (EMC) -<br>2006/95/EC (Low voltage) |

# 170 AETJ-L - Dimensional drawing