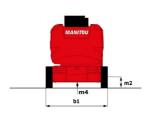

# 170 AETJ-L - Dimensional drawing

# 170 AETJ-L

|                                         |         | u on May 13, 2024 at 0.00.44 1 M t                                                                                  |
|-----------------------------------------|---------|---------------------------------------------------------------------------------------------------------------------|
| Capacities                              |         | Metric                                                                                                              |
| Working height                          | h21     | 16.90 m                                                                                                             |
| Floor height (access)                   | h20     | 0.40 m                                                                                                              |
| latform height                          | h7      | 14.90 m                                                                                                             |
| fax. outreach                           |         | 9.43 m                                                                                                              |
| verhang                                 |         | 7 m                                                                                                                 |
| endular arm rotation (top / bottom)     |         | +65 ° / -65 °                                                                                                       |
| latform capacity                        | Q       | 200 kg                                                                                                              |
| urret rotation                          |         | 355 °                                                                                                               |
| latform rotation (right / left)         |         | 66 ° / 59 °                                                                                                         |
| umber of people (indoor / outdoor)      |         | 2/2                                                                                                                 |
| Veight and dimensions                   |         | 2, 2                                                                                                                |
| latform weight*                         |         | 6950 kg                                                                                                             |
| latform dimensions (length x width)     | lp / ep | 1.20 m x 0.92 m                                                                                                     |
| verall length                           | 11      | 6.84 m                                                                                                              |
| verall width                            | b1      | 1.75 m                                                                                                              |
| verall height                           | h17     | 1.97 m                                                                                                              |
| verall length (stowed)                  | III7    | 5.12 m                                                                                                              |
|                                         |         | 2.04 m                                                                                                              |
| verall height (stowed)                  | h18     |                                                                                                                     |
| b length                                | 113     | 1.26 m                                                                                                              |
| ounterweight offset (turret at 90°)     | a7      | 0.08 m                                                                                                              |
| ounterweight Oversize / Reach           |         | 0.08 m                                                                                                              |
| kternal turning radius                  | Wa3     | 4.30 m                                                                                                              |
| round clearance at centre of wheelbase  | m2      | 0.14 m                                                                                                              |
| /heelbase                               | у       | 2 m                                                                                                                 |
| erformances                             |         |                                                                                                                     |
| rive speed - stowed                     |         | 5 km/h                                                                                                              |
| rive speed - raised                     |         | 0.60 km/h                                                                                                           |
| radeability                             |         | 22 %                                                                                                                |
| emissible leveling                      |         | 3 °                                                                                                                 |
| /heels                                  |         |                                                                                                                     |
| ires type                               |         | Solid non-marking tires                                                                                             |
| tandard tires                           |         | 24 x 7.5 in / 600 x 190 mm                                                                                          |
| rive wheels (front / rear)              |         | 0 / 2                                                                                                               |
| teering wheels (front / rear)           |         | 2 / 0                                                                                                               |
| raking wheels (front / rear)            |         | 0 / 2                                                                                                               |
| ngine/Battery                           |         |                                                                                                                     |
| lectric engine power rating             |         | 2 x 4.50 kW                                                                                                         |
| lectric Pump                            |         | 3.70 kW                                                                                                             |
| attery voltage                          |         | 48 V                                                                                                                |
| attery nominal voltage / capacity       |         | 48 V / 240 Ah                                                                                                       |
| attery energy                           |         | 11 kWh                                                                                                              |
| stegrated charger / charger             |         | 48 V / 30 A                                                                                                         |
| liscellaneous                           |         |                                                                                                                     |
| umber of cycles with STD Battery (HIRD) |         | 46                                                                                                                  |
| round Pressure                          |         | 16.60 dan/cm2                                                                                                       |
| ydraulic Pressure                       |         | 210 bar                                                                                                             |
| ydraulic oil tank capacity              |         | 15                                                                                                                  |
| ibration on hands/arms                  |         | < 0.66 m/s²                                                                                                         |
| tandards compliance                     |         |                                                                                                                     |
| This machine is in compliance with:     | (       | European directives: 2006/42/EC- Machinery<br>revised EN280:2013) - 2004/108/EC (EMC) -<br>2006/95/EC (Low voltage) |