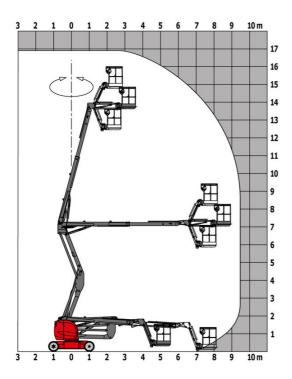

| 15                                                                                                                  |
| ibration on hands/arms                  |         | < 0.66 m/s²                                                                                                         |
| tandards compliance                     |         |                                                                                                                     |
| This machine is in compliance with:     | (       | European directives: 2006/42/EC- Machinery<br>revised EN280:2013) - 2004/108/EC (EMC) -<br>2006/95/EC (Low voltage) |

<sup>\*</sup>Varies according to options and standards of the country to which the machine is delivered

### 170 AETJ-L - Load chart

### Load Chart metric



# 170 AETJ-L - Dimensional drawing







# **Equipment**

#### 230V Predisposition Audible alarm and illuminated indicator lamp (leveling, overload, lowering) Battery charge indicator lamp CAN bus technology Emergency stop button in platform and on frame Horn in the platform Hour meter Integrated diagnostic assistance Manual emergency lowering Multi-voltage integrated charger Negative-type braking on rear wheels Non-marking rubber tyres Pendular arm Platform with open-work floor Proportional controls Slinging and securing rings Tool box in platform Traction battery Travel possible at maximum height

| Optional                                           |
|----------------------------------------------------|
| 110 or 230V plug with differential circuit breaker |
| Biodegradable oil