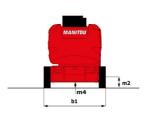

# 170 AETJ-L - Dimensional drawing

# 170 AETJ-L

|                                         | 17-712-12-2 0:000 | cu off ividy 4, 2024 at 12.42.37 Aivi t                                                                              |
|-----------------------------------------|-------------------|----------------------------------------------------------------------------------------------------------------------|
| Capacities                              |                   | Metric                                                                                                               |
| Working height                          | h21               | 16.90 m                                                                                                              |
| Floor height (access)                   | h20               | 0.40 m                                                                                                               |
| latform height                          | h7                | 14.90 m                                                                                                              |
| fax. outreach                           |                   | 9.43 m                                                                                                               |
| verhang                                 |                   | 7 m                                                                                                                  |
| endular arm rotation (top / bottom)     |                   | +65 ° / -65 °                                                                                                        |
| latform capacity                        | Q                 | 200 kg                                                                                                               |
| urret rotation                          |                   | 355 °                                                                                                                |
| latform rotation (right / left)         |                   | 66 ° / 59 °                                                                                                          |
| umber of people (indoor / outdoor)      |                   | 2/2                                                                                                                  |
| /eight and dimensions                   |                   |                                                                                                                      |
| latform weight*                         |                   | 6950 kg                                                                                                              |
| latform dimensions (length x width)     | lp / ep           | 1.20 m x 0.92 m                                                                                                      |
| verall length                           | I1                | 6.84 m                                                                                                               |
| verall width                            | b1                | 1.75 m                                                                                                               |
| verall height                           | h17               | 1.97 m                                                                                                               |
| verall length (stowed)                  | 19                | 5.12 m                                                                                                               |
| verall height (stowed)                  | h18               | 2.04 m                                                                                                               |
| b length                                | l13               | 1.26 m                                                                                                               |
| ounterweight offset (turret at 90°)     | a7                | 0.08 m                                                                                                               |
| - , ,                                   | d/                | 0.08 m                                                                                                               |
| ounterweight Oversize / Reach           | WeQ               |                                                                                                                      |
| xtemal turning radius                   | Wa3               | 4.30 m                                                                                                               |
| round clearance at centre of wheelbase  | m2                | 0.14 m                                                                                                               |
| /heelbase                               | ý                 | 2 m                                                                                                                  |
| erformances                             |                   | 51. 4                                                                                                                |
| rive speed - stowed                     |                   | 5 km/h                                                                                                               |
| rive speed - raised                     |                   | 0.60 km/h                                                                                                            |
| radeability                             |                   | 22 %                                                                                                                 |
| ermissible leveling                     |                   | 3 °                                                                                                                  |
| /heels                                  |                   |                                                                                                                      |
| ires type                               |                   | Solid non-marking tires                                                                                              |
| tandard tires                           |                   | 24 x 7.5 in / 600 x 190 mm                                                                                           |
| rive wheels (front / rear)              |                   | 0 / 2                                                                                                                |
| teering wheels (front / rear)           |                   | 2 / 0                                                                                                                |
| raking wheels (front / rear)            |                   | 0 / 2                                                                                                                |
| ngine/Battery                           |                   |                                                                                                                      |
| lectric engine power rating             |                   | 2 x 4.50 kW                                                                                                          |
| lectric Pump                            |                   | 3.70 kW                                                                                                              |
| attery voltage                          |                   | 48 V                                                                                                                 |
| attery nominal voltage / capacity       |                   | 48 V / 240 Ah                                                                                                        |
| attery energy                           |                   | 11 kWh                                                                                                               |
| tegrated charger / charger              |                   | 48 V / 30 A                                                                                                          |
| liscellaneous                           |                   |                                                                                                                      |
| umber of cycles with STD Battery (HIRD) |                   | 46                                                                                                                   |
| round Pressure                          |                   | 16.60 dan/cm2                                                                                                        |
| ydraulic Pressure                       |                   | 210 bar                                                                                                              |
| ydraulic tank capacity                  |                   | 15 l                                                                                                                 |
| ibration on hands/arms                  |                   | < 0.66 m/s²                                                                                                          |
| Standards compliance                    |                   |                                                                                                                      |
| his machine is in compliance with:      |                   | European directives: 2006/42/EC- Machinery<br>(revised EN280:2013) - 2004/108/EC (EMC) -<br>2006/95/EC (Low voltage) |