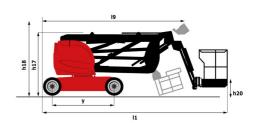

# 170 AETJ-L

|                                         | 17-712-12-2 0:000 | cu off ividy 4, 2024 at 12.42.37 Aivi t                                                                              |
|-----------------------------------------|-------------------|----------------------------------------------------------------------------------------------------------------------|
| Capacities                              |                   | Metric                                                                                                               |
| Working height                          | h21               | 16.90 m                                                                                                              |
| Floor height (access)                   | h20               | 0.40 m                                                                                                               |
| latform height                          | h7                | 14.90 m                                                                                                              |
| fax. outreach                           |                   | 9.43 m                                                                                                               |
| verhang                                 |                   | 7 m                                                                                                                  |
| endular arm rotation (top / bottom)     |                   | +65 ° / -65 °                                                                                                        |
| latform capacity                        | Q                 | 200 kg                                                                                                               |
| urret rotation                          |                   | 355 °                                                                                                                |
| latform rotation (right / left)         |                   | 66 ° / 59 °                                                                                                          |
| umber of people (indoor / outdoor)      |                   | 2/2                                                                                                                  |
| /eight and dimensions                   |                   |                                                                                                                      |
| latform weight*                         |                   | 6950 kg                                                                                                              |
| latform dimensions (length x width)     | lp / ep           | 1.20 m x 0.92 m                                                                                                      |
| verall length                           | I1                | 6.84 m                                                                                                               |
| verall width                            | b1                | 1.75 m                                                                                                               |
| verall height                           | h17               | 1.97 m                                                                                                               |
| verall length (stowed)                  | 19                | 5.12 m                                                                                                               |
| verall height (stowed)                  | h18               | 2.04 m                                                                                                               |
| b length                                | l13               | 1.26 m                                                                                                               |
| ounterweight offset (turret at 90°)     | a7                | 0.08 m                                                                                                               |
| - , ,                                   | d/                | 0.08 m                                                                                                               |
| ounterweight Oversize / Reach           | WeQ               |                                                                                                                      |
| xtemal turning radius                   | Wa3               | 4.30 m                                                                                                               |
| round clearance at centre of wheelbase  | m2                | 0.14 m                                                                                                               |
| /heelbase                               | ý                 | 2 m                                                                                                                  |
| erformances                             |                   | 51. 4                                                                                                                |
| rive speed - stowed                     |                   | 5 km/h                                                                                                               |
| rive speed - raised                     |                   | 0.60 km/h                                                                                                            |
| radeability                             |                   | 22 %                                                                                                                 |
| ermissible leveling                     |                   | 3 °                                                                                                                  |
| /heels                                  |                   |                                                                                                                      |
| ires type                               |                   | Solid non-marking tires                                                                                              |
| tandard tires                           |                   | 24 x 7.5 in / 600 x 190 mm                                                                                           |
| rive wheels (front / rear)              |                   | 0 / 2                                                                                                                |
| teering wheels (front / rear)           |                   | 2 / 0                                                                                                                |
| raking wheels (front / rear)            |                   | 0 / 2                                                                                                                |
| ngine/Battery                           |                   |                                                                                                                      |
| lectric engine power rating             |                   | 2 x 4.50 kW                                                                                                          |
| lectric Pump                            |                   | 3.70 kW                                                                                                              |
| attery voltage                          |                   | 48 V                                                                                                                 |
| attery nominal voltage / capacity       |                   | 48 V / 240 Ah                                                                                                        |
| attery energy                           |                   | 11 kWh                                                                                                               |
| tegrated charger / charger              |                   | 48 V / 30 A                                                                                                          |
| liscellaneous                           |                   |                                                                                                                      |
| umber of cycles with STD Battery (HIRD) |                   | 46                                                                                                                   |
| round Pressure                          |                   | 16.60 dan/cm2                                                                                                        |
| ydraulic Pressure                       |                   | 210 bar                                                                                                              |
| ydraulic tank capacity                  |                   | 15 l                                                                                                                 |
| ibration on hands/arms                  |                   | < 0.66 m/s²                                                                                                          |
| Standards compliance                    |                   |                                                                                                                      |
| his machine is in compliance with:      |                   | European directives: 2006/42/EC- Machinery<br>(revised EN280:2013) - 2004/108/EC (EMC) -<br>2006/95/EC (Low voltage) |

# 170 AETJ-L - Dimensional drawing