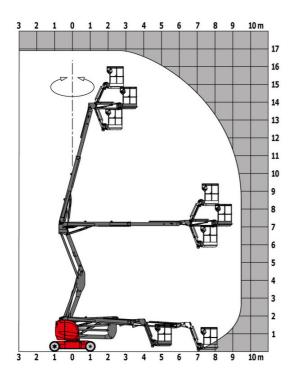

|
| ibration on hands/arms                  |                   | < 0.66 m/s²                                                                                                          |
| Standards compliance                    |                   |                                                                                                                      |
| his machine is in compliance with:      |                   | European directives: 2006/42/EC- Machinery<br>(revised EN280:2013) - 2004/108/EC (EMC) -<br>2006/95/EC (Low voltage) |

<sup>\*</sup>Varies according to options and standards of the country to which the machine is delivered

### 170 AETJ-L - Load chart

### Load Chart metric



# 170 AETJ-L - Dimensional drawing







# **Equipment**

#### 230V Predisposition Audible alarm and illuminated indicator lamp (leveling, overload, lowering) Battery charge indicator lamp CAN bus technology Emergency stop button in platform and on frame Horn in the platform Hour meter Integrated diagnostic assistance Manual emergency lowering Multi-voltage integrated charger Negative-type braking on rear wheels Non-marking rubber tyres Pendular arm Platform with open-work floor Proportional controls Slinging and securing rings Tool box in platform Traction battery Travel possible at maximum height

| Optional                                           |
|----------------------------------------------------|
| 110 or 230V plug with differential circuit breaker |
| Biodegradable oil