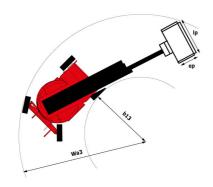

# 170 AETJ-L - Dimensional drawing

# 170 AETJ-L

|                                         | 17-712-12-2 0:000 | cu off ividy 4, 2024 at 12.42.37 Aivi t                                                                              |
|-----------------------------------------|-------------------|----------------------------------------------------------------------------------------------------------------------|
| Capacities                              |                   | Metric                                                                                                               |
| Working height                          | h21               | 16.90 m                                                                                                              |
| Floor height (access)                   | h20               | 0.40 m                                                                                                               |
| latform height                          | h7                | 14.90 m                                                                                                              |
| fax. outreach                           |                   | 9.43 m                                                                                                               |
| verhang                                 |                   | 7 m                                                                                                                  |
| endular arm rotation (top / bottom)     |                   | +65 ° / -65 °                                                                                                        |
| latform capacity                        | Q                 | 200 kg                                                                                                               |
| urret rotation                          |                   | 355 °                                                                                                                |
| latform rotation (right / left)         |                   | 66 ° / 59 °                                                                                                          |
| umber of people (indoor / outdoor)      |                   | 2/2                                                                                                                  |
| /eight and dimensions                   |                   |                                                                                                                      |
| latform weight*                         |                   | 6950 kg                                                                                                              |
| latform dimensions (length x width)     | lp / ep           | 1.20 m x 0.92 m                                                                                                      |
| verall length                           | I1                | 6.84 m                                                                                                               |
| verall width                            | b1                | 1.75 m                                                                                                               |
| verall height                           | h17               | 1.97 m                                                                                                               |
| verall length (stowed)                  | 19                | 5.12 m                                                                                                               |
| verall height (stowed)                  | h18               | 2.04 m                                                                                                               |
| b length                                | l13               | 1.26 m                                                                                                               |
| ounterweight offset (turret at 90°)     | a7                | 0.08 m                                                                                                               |
| - , ,                                   | d/                | 0.08 m                                                                                                               |
| ounterweight Oversize / Reach           | WeQ               |                                                                                                                      |
| xtemal turning radius                   | Wa3               | 4.30 m                                                                                                               |
| round clearance at centre of wheelbase  | m2                | 0.14 m                                                                                                               |
| /heelbase                               | ý                 | 2 m                                                                                                                  |
| erformances                             |                   | 51. 4                                                                                                                |
| rive speed - stowed                     |                   | 5 km/h                                                                                                               |
| rive speed - raised                     |                   | 0.60 km/h                                                                                                            |
| radeability                             |                   | 22 %                                                                                                                 |
| ermissible leveling                     |                   | 3 °                                                                                                                  |
| /heels                                  |                   |                                                                                                                      |
| ires type                               |                   | Solid non-marking tires                                                                                              |
| tandard tires                           |                   | 24 x 7.5 in / 600 x 190 mm                                                                                           |
| rive wheels (front / rear)              |                   | 0 / 2                                                                                                                |
| teering wheels (front / rear)           |                   | 2 / 0                                                                                                                |
| raking wheels (front / rear)            |                   | 0 / 2                                                                                                                |
| ngine/Battery                           |                   |                                                                                                                      |
| lectric engine power rating             |                   | 2 x 4.50 kW                                                                                                          |
| lectric Pump                            |                   | 3.70 kW                                                                                                              |
| attery voltage                          |                   | 48 V                                                                                                                 |
| attery nominal voltage / capacity       |                   | 48 V / 240 Ah                                                                                                        |
| attery energy                           |                   | 11 kWh                                                                                                               |
| tegrated charger / charger              |                   | 48 V / 30 A                                                                                                          |
| liscellaneous                           |                   |                                                                                                                      |
| umber of cycles with STD Battery (HIRD) |                   | 46                                                                                                                   |
| round Pressure                          |                   | 16.60 dan/cm2                                                                                                        |
| ydraulic Pressure                       |                   | 210 bar                                                                                                              |
| ydraulic tank capacity                  |                   | 15 l                                                                                                                 |
| ibration on hands/arms                  |                   | < 0.66 m/s²                                                                                                          |
| Standards compliance                    |                   |                                                                                                                      |
| his machine is in compliance with:      |                   | European directives: 2006/42/EC- Machinery<br>(revised EN280:2013) - 2004/108/EC (EMC) -<br>2006/95/EC (Low voltage) |