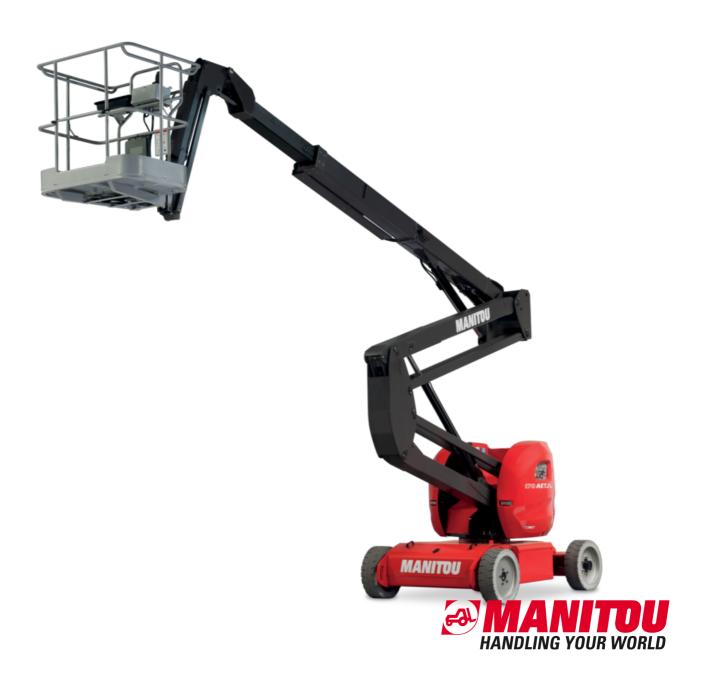

# 170 AETJ-L

|                                         | 17-712-12-2 0:000 | cu off ividy 4, 2024 at 12.42.37 Aivi t                                                                              |
|-----------------------------------------|-------------------|----------------------------------------------------------------------------------------------------------------------|
| Capacities                              |                   | Metric                                                                                                               |
| Working height                          | h21               | 16.90 m                                                                                                              |
| Floor height (access)                   | h20               | 0.40 m                                                                                                               |
| latform height                          | h7                | 14.90 m                                                                                                              |
| fax. outreach                           |                   | 9.43 m                                                                                                               |
| verhang                                 |                   | 7 m                                                                                                                  |
| endular arm rotation (top / bottom)     |                   | +65 ° / -65 °                                                                                                        |
| latform capacity                        | Q                 | 200 kg                                                                                                               |
| urret rotation                          |                   | 355 °                                                                                                                |
| latform rotation (right / left)         |                   | 66 ° / 59 °                                                                                                          |
| umber of people (indoor / outdoor)      |                   | 2/2                                                                                                                  |
| /eight and dimensions                   |                   |                                                                                                                      |
| latform weight*                         |                   | 6950 kg                                                                                                              |
| latform dimensions (length x width)     | lp / ep           | 1.20 m x 0.92 m                                                                                                      |
| verall length                           | I1                | 6.84 m                                                                                                               |
| verall width                            | b1                | 1.75 m                                                                                                               |
| verall height                           | h17               | 1.97 m                                                                                                               |
| verall length (stowed)                  | 19                | 5.12 m                                                                                                               |
| verall height (stowed)                  | h18               | 2.04 m                                                                                                               |
| b length                                | l13               | 1.26 m                                                                                                               |
| ounterweight offset (turret at 90°)     | a7                | 0.08 m                                                                                                               |
| - , ,                                   | d/                | 0.08 m                                                                                                               |
| ounterweight Oversize / Reach           | WeQ               |                                                                                                                      |
| xtemal turning radius                   | Wa3               | 4.30 m                                                                                                               |
| round clearance at centre of wheelbase  | m2                | 0.14 m                                                                                                               |
| /heelbase                               | ý                 | 2 m                                                                                                                  |
| erformances                             |                   | 51. 4                                                                                                                |
| rive speed - stowed                     |                   | 5 km/h                                                                                                               |
| rive speed - raised                     |                   | 0.60 km/h                                                                                                            |
| radeability                             |                   | 22 %                                                                                                                 |
| ermissible leveling                     |                   | 3 °                                                                                                                  |
| /heels                                  |                   |                                                                                                                      |
| ires type                               |                   | Solid non-marking tires                                                                                              |
| tandard tires                           |                   | 24 x 7.5 in / 600 x 190 mm                                                                                           |
| rive wheels (front / rear)              |                   | 0 / 2                                                                                                                |
| teering wheels (front / rear)           |                   | 2 / 0                                                                                                                |
| raking wheels (front / rear)            |                   | 0 / 2                                                                                                                |
| ngine/Battery                           |                   |                                                                                                                      |
| lectric engine power rating             |                   | 2 x 4.50 kW                                                                                                          |
| lectric Pump                            |                   | 3.70 kW                                                                                                              |
| attery voltage                          |                   | 48 V                                                                                                                 |
| attery nominal voltage / capacity       |                   | 48 V / 240 Ah                                                                                                        |
| attery energy                           |                   | 11 kWh                                                                                                               |
| tegrated charger / charger              |                   | 48 V / 30 A                                                                                                          |
| liscellaneous                           |                   |                                                                                                                      |
| umber of cycles with STD Battery (HIRD) |                   | 46                                                                                                                   |
| round Pressure                          |                   | 16.60 dan/cm2                                                                                                        |
| ydraulic Pressure                       |                   | 210 bar                                                                                                              |
| ydraulic tank capacity                  |                   | 15 l                                                                                                                 |
| ibration on hands/arms                  |                   | < 0.66 m/s²                                                                                                          |
| Standards compliance                    |                   |                                                                                                                      |
| his machine is in compliance with:      |                   | European directives: 2006/42/EC- Machinery<br>(revised EN280:2013) - 2004/108/EC (EMC) -<br>2006/95/EC (Low voltage) |