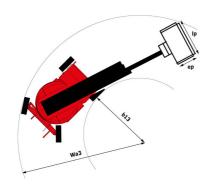

# 170 AETJ-L - Dimensional drawing

# 170 AETJ-L

| Capacities                                                |         | Metric                                                                                                               |
|-----------------------------------------------------------|---------|----------------------------------------------------------------------------------------------------------------------|
| Working height                                            | h21     | 16.90 m                                                                                                              |
| Floor height (access)                                     | h20     | 0.40 m                                                                                                               |
| Platform height                                           | h7      | 14.90 m                                                                                                              |
| Max. outreach                                             |         | 9.43 m                                                                                                               |
| Overhang                                                  |         | 7 m                                                                                                                  |
| Pendular arm rotation (top / bottom)                      |         | +65 ° / -65 °                                                                                                        |
| Platform capacity                                         | Q       | 200 kg                                                                                                               |
| Turret rotation                                           | ,       | 355 °                                                                                                                |
| Platform rotation (right / left)                          |         | 66 ° / 59 °                                                                                                          |
| Number of people (indoor / outdoor)                       |         | 2/2                                                                                                                  |
| Weight and dimensions                                     |         | 272                                                                                                                  |
| Platform weight*                                          |         | 6950 kg                                                                                                              |
| -                                                         | la / an | •                                                                                                                    |
| Platform dimensions (length x width)                      | lp / ep | 1.20 m x 0.92 m                                                                                                      |
| Overall length                                            | l1      | 6.84 m                                                                                                               |
| Overall width                                             | b1      | 1.75 m                                                                                                               |
| Overall height                                            | h17     | 1.97 m                                                                                                               |
| Overall length (stowed)                                   | 19      | 5.12 m                                                                                                               |
| Overall height (stowed)                                   | h18     | 2.04 m                                                                                                               |
| Jib length                                                | l13     | 1.26 m                                                                                                               |
| Counterweight offset (turret at 90°)                      | a7      | 0.08 m                                                                                                               |
| Counterweight Oversize / Reach                            |         | 0.08 m                                                                                                               |
| External turning radius                                   | Wa3     | 4.30 m                                                                                                               |
| Ground clearance at centre of wheelbase                   | m2      | 0.14 m                                                                                                               |
| Wheelbase                                                 | у       | 2 m                                                                                                                  |
| Performances                                              |         |                                                                                                                      |
| Drive speed - stowed                                      |         | 5 km/h                                                                                                               |
| Drive speed - raised                                      |         | 0.60 km/h                                                                                                            |
| Gradeability                                              |         | 22 %                                                                                                                 |
| Permissible leveling                                      |         | 3 °                                                                                                                  |
| Wheels                                                    |         |                                                                                                                      |
| Tires type                                                |         | Solid non-marking tires                                                                                              |
| Standard tires                                            |         | 24 x 7.5 in / 600 x 190 mm                                                                                           |
| Drive wheels (front / rear)                               |         | 0 / 2                                                                                                                |
| Steering wheels (front / rear)                            |         | 2 / 0                                                                                                                |
| Braking wheels (front / rear)                             |         | 0 / 2                                                                                                                |
| Engine/Battery                                            |         |                                                                                                                      |
| Electric engine power rating                              |         | 2 x 4.50 kW                                                                                                          |
| Electric Pump                                             |         | 3.70 kW                                                                                                              |
| Battery voltage                                           |         | 48 V                                                                                                                 |
| Battery nominal voltage / capacity                        |         | 48 V / 240 Ah                                                                                                        |
| Battery energy                                            |         | 11 kWh                                                                                                               |
| Integrated charger / charger                              |         | 48 V / 30 A                                                                                                          |
| Miscellaneous                                             |         | TO V / 30 A                                                                                                          |
| Number of cycles with STD Battery (HIRD)                  |         | 46                                                                                                                   |
| Ground Pressure                                           |         | 40<br>16.60 dan/cm2                                                                                                  |
| Hydraulic Pressure                                        |         | 210 bar                                                                                                              |
| •                                                         |         | 210 bar<br>15 l                                                                                                      |
| Hydraulic tank capacity                                   |         |                                                                                                                      |
| Vibration on hands/arms                                   |         | < 0.66 m/s²                                                                                                          |
| Standards compliance  This machine is in compliance with: |         | European directives: 2006/42/EC- Machinery<br>(revised EN280:2013) - 2004/108/EC (EMC) -<br>2006/95/EC (Low voltage) |