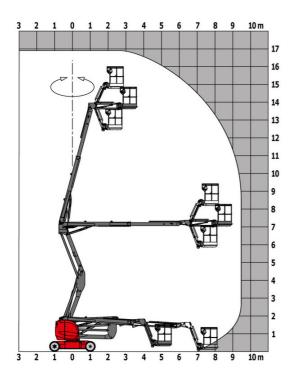

|
| Hydraulic tank capacity                                   |         |                                                                                                                      |
| Vibration on hands/arms                                   |         | < 0.66 m/s²                                                                                                          |
| Standards compliance  This machine is in compliance with: |         | European directives: 2006/42/EC- Machinery<br>(revised EN280:2013) - 2004/108/EC (EMC) -<br>2006/95/EC (Low voltage) |

<sup>\*</sup>Varies according to options and standards of the country to which the machine is delivered

## 170 AETJ-L - Load chart

### Load Chart metric



# 170 AETJ-L - Dimensional drawing







# **Equipment**

### 230V Predisposition Audible alarm and illuminated indicator lamp (leveling, overload, lowering) Battery charge indicator lamp CAN bus technology Emergency stop button in platform and on frame Horn in the platform Hour meter Integrated diagnostic assistance Manual emergency lowering Multi-voltage integrated charger Negative-type braking on rear wheels Non-marking rubber tyres Pendular arm Platform with open-work floor Proportional controls Slinging and securing rings Tool box in platform Traction battery Travel possible at maximum height

# Optional 110 or 230V plug with differential circuit breaker Biodegradable oil Cold weather kit Cold weather protection oil Highly capacity battery Lights Maintenance-free battery Personaliz