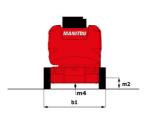

# 170 AETJ-L - Dimensional drawing

# 170 AETJ-L

| Capacities                                                |         | Metric                                                                                                               |
|-----------------------------------------------------------|---------|----------------------------------------------------------------------------------------------------------------------|
| Working height                                            | h21     | 16.90 m                                                                                                              |
| Floor height (access)                                     | h20     | 0.40 m                                                                                                               |
| Platform height                                           | h7      | 14.90 m                                                                                                              |
| Max. outreach                                             |         | 9.43 m                                                                                                               |
| Overhang                                                  |         | 7 m                                                                                                                  |
| Pendular arm rotation (top / bottom)                      |         | +65 ° / -65 °                                                                                                        |
| Platform capacity                                         | Q       | 200 kg                                                                                                               |
| Turret rotation                                           | ,       | 355 °                                                                                                                |
| Platform rotation (right / left)                          |         | 66 ° / 59 °                                                                                                          |
| Number of people (indoor / outdoor)                       |         | 2/2                                                                                                                  |
| Weight and dimensions                                     |         | 272                                                                                                                  |
| Platform weight*                                          |         | 6950 kg                                                                                                              |
| -                                                         | la / an | •                                                                                                                    |
| Platform dimensions (length x width)                      | lp / ep | 1.20 m x 0.92 m                                                                                                      |
| Overall length                                            | l1      | 6.84 m                                                                                                               |
| Overall width                                             | b1      | 1.75 m                                                                                                               |
| Overall height                                            | h17     | 1.97 m                                                                                                               |
| Overall length (stowed)                                   | 19      | 5.12 m                                                                                                               |
| Overall height (stowed)                                   | h18     | 2.04 m                                                                                                               |
| Jib length                                                | l13     | 1.26 m                                                                                                               |
| Counterweight offset (turret at 90°)                      | a7      | 0.08 m                                                                                                               |
| Counterweight Oversize / Reach                            |         | 0.08 m                                                                                                               |
| External turning radius                                   | Wa3     | 4.30 m                                                                                                               |
| Ground clearance at centre of wheelbase                   | m2      | 0.14 m                                                                                                               |
| Wheelbase                                                 | у       | 2 m                                                                                                                  |
| Performances                                              |         |                                                                                                                      |
| Drive speed - stowed                                      |         | 5 km/h                                                                                                               |
| Drive speed - raised                                      |         | 0.60 km/h                                                                                                            |
| Gradeability                                              |         | 22 %                                                                                                                 |
| Permissible leveling                                      |         | 3 °                                                                                                                  |
| Wheels                                                    |         |                                                                                                                      |
| Tires type                                                |         | Solid non-marking tires                                                                                              |
| Standard tires                                            |         | 24 x 7.5 in / 600 x 190 mm                                                                                           |
| Drive wheels (front / rear)                               |         | 0 / 2                                                                                                                |
| Steering wheels (front / rear)                            |         | 2 / 0                                                                                                                |
| Braking wheels (front / rear)                             |         | 0 / 2                                                                                                                |
| Engine/Battery                                            |         |                                                                                                                      |
| Electric engine power rating                              |         | 2 x 4.50 kW                                                                                                          |
| Electric Pump                                             |         | 3.70 kW                                                                                                              |
| Battery voltage                                           |         | 48 V                                                                                                                 |
| Battery nominal voltage / capacity                        |         | 48 V / 240 Ah                                                                                                        |
| Battery energy                                            |         | 11 kWh                                                                                                               |
| Integrated charger / charger                              |         | 48 V / 30 A                                                                                                          |
| Miscellaneous                                             |         | TO V / 30 A                                                                                                          |
| Number of cycles with STD Battery (HIRD)                  |         | 46                                                                                                                   |
| Ground Pressure                                           |         | 40<br>16.60 dan/cm2                                                                                                  |
| Hydraulic Pressure                                        |         | 210 bar                                                                                                              |
| •                                                         |         | 210 bar<br>15 l                                                                                                      |
| Hydraulic tank capacity                                   |         |                                                                                                                      |
| Vibration on hands/arms                                   |         | < 0.66 m/s²                                                                                                          |
| Standards compliance  This machine is in compliance with: |         | European directives: 2006/42/EC- Machinery<br>(revised EN280:2013) - 2004/108/EC (EMC) -<br>2006/95/EC (Low voltage) |