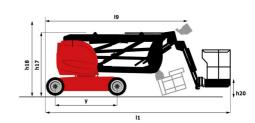

# 170 AETJ-L

| Capacities                                                |         | Metric                                                                                                               |
|-----------------------------------------------------------|---------|----------------------------------------------------------------------------------------------------------------------|
| Working height                                            | h21     | 16.90 m                                                                                                              |
| Floor height (access)                                     | h20     | 0.40 m                                                                                                               |
| Platform height                                           | h7      | 14.90 m                                                                                                              |
| Max. outreach                                             |         | 9.43 m                                                                                                               |
| Overhang                                                  |         | 7 m                                                                                                                  |
| Pendular arm rotation (top / bottom)                      |         | +65 ° / -65 °                                                                                                        |
| Platform capacity                                         | Q       | 200 kg                                                                                                               |
| Turret rotation                                           | ,       | 355 °                                                                                                                |
| Platform rotation (right / left)                          |         | 66 ° / 59 °                                                                                                          |
| Number of people (indoor / outdoor)                       |         | 2/2                                                                                                                  |
| Weight and dimensions                                     |         | 272                                                                                                                  |
| Platform weight*                                          |         | 6950 kg                                                                                                              |
| -                                                         | la / an | •                                                                                                                    |
| Platform dimensions (length x width)                      | lp / ep | 1.20 m x 0.92 m                                                                                                      |
| Overall length                                            | l1      | 6.84 m                                                                                                               |
| Overall width                                             | b1      | 1.75 m                                                                                                               |
| Overall height                                            | h17     | 1.97 m                                                                                                               |
| Overall length (stowed)                                   | 19      | 5.12 m                                                                                                               |
| Overall height (stowed)                                   | h18     | 2.04 m                                                                                                               |
| Jib length                                                | l13     | 1.26 m                                                                                                               |
| Counterweight offset (turret at 90°)                      | a7      | 0.08 m                                                                                                               |
| Counterweight Oversize / Reach                            |         | 0.08 m                                                                                                               |
| External turning radius                                   | Wa3     | 4.30 m                                                                                                               |
| Ground clearance at centre of wheelbase                   | m2      | 0.14 m                                                                                                               |
| Wheelbase                                                 | у       | 2 m                                                                                                                  |
| Performances                                              |         |                                                                                                                      |
| Drive speed - stowed                                      |         | 5 km/h                                                                                                               |
| Drive speed - raised                                      |         | 0.60 km/h                                                                                                            |
| Gradeability                                              |         | 22 %                                                                                                                 |
| Permissible leveling                                      |         | 3 °                                                                                                                  |
| Wheels                                                    |         |                                                                                                                      |
| Tires type                                                |         | Solid non-marking tires                                                                                              |
| Standard tires                                            |         | 24 x 7.5 in / 600 x 190 mm                                                                                           |
| Drive wheels (front / rear)                               |         | 0 / 2                                                                                                                |
| Steering wheels (front / rear)                            |         | 2 / 0                                                                                                                |
| Braking wheels (front / rear)                             |         | 0 / 2                                                                                                                |
| Engine/Battery                                            |         |                                                                                                                      |
| Electric engine power rating                              |         | 2 x 4.50 kW                                                                                                          |
| Electric Pump                                             |         | 3.70 kW                                                                                                              |
| Battery voltage                                           |         | 48 V                                                                                                                 |
| Battery nominal voltage / capacity                        |         | 48 V / 240 Ah                                                                                                        |
| Battery energy                                            |         | 11 kWh                                                                                                               |
| Integrated charger / charger                              |         | 48 V / 30 A                                                                                                          |
| Miscellaneous                                             |         | TO V / 30 A                                                                                                          |
| Number of cycles with STD Battery (HIRD)                  |         | 46                                                                                                                   |
| Ground Pressure                                           |         | 40<br>16.60 dan/cm2                                                                                                  |
| Hydraulic Pressure                                        |         | 210 bar                                                                                                              |
| •                                                         |         | 210 bar<br>15 l                                                                                                      |
| Hydraulic tank capacity                                   |         |                                                                                                                      |
| Vibration on hands/arms                                   |         | < 0.66 m/s²                                                                                                          |
| Standards compliance  This machine is in compliance with: |         | European directives: 2006/42/EC- Machinery<br>(revised EN280:2013) - 2004/108/EC (EMC) -<br>2006/95/EC (Low voltage) |

# 170 AETJ-L - Dimensional drawing