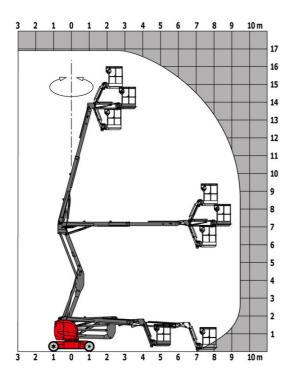

# 170 AETJ-L - Dimensional drawing

# 170 AETJ-L

|                                          | <b>170 AETJ-L</b> Created on May 20, 2024 at 12:46:40                                                      | 1 101 0          |
|------------------------------------------|------------------------------------------------------------------------------------------------------------|------------------|
| Capacities                               | Metric                                                                                                     |                  |
| Working height                           | h21 16.90 m                                                                                                |                  |
| Floor height (access)                    | h20 0.40 m                                                                                                 |                  |
| Platform height                          | h7 14.90 m                                                                                                 |                  |
| Max. outreach                            | 9.43 m                                                                                                     |                  |
| Overhang                                 | 7 m                                                                                                        |                  |
| Pendular arm rotation (top / bottom)     | +65°/-65°                                                                                                  |                  |
| Platform capacity                        | Q 200 kg                                                                                                   |                  |
| urret rotation                           | 355 °                                                                                                      |                  |
| Platform rotation (right / left)         | 66°/59°                                                                                                    |                  |
| lumber of people (indoor / outdoor)      | 2/2                                                                                                        |                  |
| Veight and dimensions                    |                                                                                                            |                  |
| Platform weight*                         | 6950 kg                                                                                                    |                  |
| Platform dimensions (length x width)     | lp / ep 1.20 m x 0.92 m                                                                                    |                  |
| Overall length                           | 11 6.84 m                                                                                                  |                  |
| overall width                            | b1 1.75 m                                                                                                  |                  |
| overall height                           | h17 1.97 m                                                                                                 |                  |
| •                                        | 19 5.12 m                                                                                                  |                  |
| Overall length (stowed)                  | h18 2.04 m                                                                                                 |                  |
| Overall height (stowed)                  | 113 1.26 m                                                                                                 |                  |
| ib length                                |                                                                                                            |                  |
| Counterweight offset (turret at 90°)     | a7 0.08 m                                                                                                  |                  |
| Counterweight Oversize / Reach           | 0.08 m                                                                                                     |                  |
| xternal turning radius                   | Wa3 4.30 m                                                                                                 |                  |
| Ground clearance at centre of wheelbase  | m2 0.14 m                                                                                                  |                  |
| Vheelbase                                | y 2 m                                                                                                      |                  |
| Performances                             |                                                                                                            |                  |
| Orive speed - stowed                     | 5 km/h                                                                                                     |                  |
| Orive speed - raised                     | 0.60 km/h                                                                                                  |                  |
| Gradeability                             | 22 %                                                                                                       |                  |
| Permissible leveling                     | 3°                                                                                                         |                  |
| Vheels                                   |                                                                                                            |                  |
| ires type                                | Solid non-marking tires                                                                                    |                  |
| tandard tires                            | 24 x 7.5 in / 600 x 190 mm                                                                                 |                  |
| trive wheels (front / rear)              | 0/2                                                                                                        |                  |
| teering wheels (front / rear)            | 2/0                                                                                                        |                  |
| raking wheels (front / rear)             | 0 / 2                                                                                                      |                  |
| ingine/Battery                           |                                                                                                            |                  |
| lectric engine power rating              | 2 x 4.50 kW                                                                                                |                  |
| Electric Pump                            | 3.70 kW                                                                                                    |                  |
| attery voltage                           | 48 V                                                                                                       |                  |
| lattery nominal voltage / capacity       | 48 V / 240 Ah                                                                                              |                  |
| attery energy                            | 11 kWh                                                                                                     |                  |
| ntegrated charger / charger              | 48 V / 30 A                                                                                                |                  |
| Aiscellaneous                            |                                                                                                            |                  |
| lumber of cycles with STD Battery (HIRD) | 46                                                                                                         |                  |
| round Pressure                           | 16.60 dan/cm2                                                                                              |                  |
| lydraulic Pressure                       | 210 bar                                                                                                    |                  |
| lydraulic oil tank capacity              | 151                                                                                                        |                  |
| libration on hands/arms                  | < 0.66 m/s <sup>2</sup>                                                                                    |                  |
| Standards compliance                     |                                                                                                            |                  |
| This machine is in compliance with:      | European directives: 2006/42/EC- Mach<br>(revised EN280:2013) - 2004/108/EC (E<br>2006/95/EC (Low voltage) | ninery<br>EMC) - |