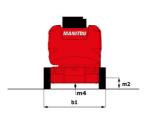

# 170 AETJ-L

|                                          | <b>170 AETJ-L</b> Created on May 20, 2024 at 12:46:40                                                      | 1 101 0          |
|------------------------------------------|------------------------------------------------------------------------------------------------------------|------------------|
| Capacities                               | Metric                                                                                                     |                  |
| Working height                           | h21 16.90 m                                                                                                |                  |
| Floor height (access)                    | h20 0.40 m                                                                                                 |                  |
| Platform height                          | h7 14.90 m                                                                                                 |                  |
| Max. outreach                            | 9.43 m                                                                                                     |                  |
| Overhang                                 | 7 m                                                                                                        |                  |
| Pendular arm rotation (top / bottom)     | +65°/-65°                                                                                                  |                  |
| Platform capacity                        | Q 200 kg                                                                                                   |                  |
| urret rotation                           | 355 °                                                                                                      |                  |
| Platform rotation (right / left)         | 66°/59°                                                                                                    |                  |
| lumber of people (indoor / outdoor)      | 2/2                                                                                                        |                  |
| Veight and dimensions                    |                                                                                                            |                  |
| Platform weight*                         | 6950 kg                                                                                                    |                  |
| Platform dimensions (length x width)     | lp / ep 1.20 m x 0.92 m                                                                                    |                  |
| Overall length                           | 11 6.84 m                                                                                                  |                  |
| overall width                            | b1 1.75 m                                                                                                  |                  |
| overall height                           | h17 1.97 m                                                                                                 |                  |
| •                                        | 19 5.12 m                                                                                                  |                  |
| Overall length (stowed)                  | h18 2.04 m                                                                                                 |                  |
| Overall height (stowed)                  | 113 1.26 m                                                                                                 |                  |
| ib length                                |                                                                                                            |                  |
| Counterweight offset (turret at 90°)     | a7 0.08 m                                                                                                  |                  |
| Counterweight Oversize / Reach           | 0.08 m                                                                                                     |                  |
| xternal turning radius                   | Wa3 4.30 m                                                                                                 |                  |
| Ground clearance at centre of wheelbase  | m2 0.14 m                                                                                                  |                  |
| Vheelbase                                | y 2 m                                                                                                      |                  |
| Performances                             |                                                                                                            |                  |
| Orive speed - stowed                     | 5 km/h                                                                                                     |                  |
| Orive speed - raised                     | 0.60 km/h                                                                                                  |                  |
| Gradeability                             | 22 %                                                                                                       |                  |
| Permissible leveling                     | 3°                                                                                                         |                  |
| Vheels                                   |                                                                                                            |                  |
| ires type                                | Solid non-marking tires                                                                                    |                  |
| tandard tires                            | 24 x 7.5 in / 600 x 190 mm                                                                                 |                  |
| trive wheels (front / rear)              | 0/2                                                                                                        |                  |
| teering wheels (front / rear)            | 2/0                                                                                                        |                  |
| raking wheels (front / rear)             | 0 / 2                                                                                                      |                  |
| ingine/Battery                           |                                                                                                            |                  |
| lectric engine power rating              | 2 x 4.50 kW                                                                                                |                  |
| Electric Pump                            | 3.70 kW                                                                                                    |                  |
| attery voltage                           | 48 V                                                                                                       |                  |
| lattery nominal voltage / capacity       | 48 V / 240 Ah                                                                                              |                  |
| attery energy                            | 11 kWh                                                                                                     |                  |
| ntegrated charger / charger              | 48 V / 30 A                                                                                                |                  |
| Aiscellaneous                            |                                                                                                            |                  |
| lumber of cycles with STD Battery (HIRD) | 46                                                                                                         |                  |
| round Pressure                           | 16.60 dan/cm2                                                                                              |                  |
| lydraulic Pressure                       | 210 bar                                                                                                    |                  |
| lydraulic oil tank capacity              | 151                                                                                                        |                  |
| libration on hands/arms                  | < 0.66 m/s <sup>2</sup>                                                                                    |                  |
| Standards compliance                     |                                                                                                            |                  |
| This machine is in compliance with:      | European directives: 2006/42/EC- Mach<br>(revised EN280:2013) - 2004/108/EC (E<br>2006/95/EC (Low voltage) | ninery<br>EMC) - |