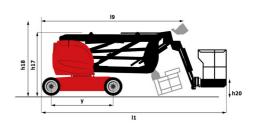

# 170 AETJ-L

|                                          | <b>170 AETJ-L</b> Created on May 20, 2024 at 12:46:40                                                      | 1 101 0          |
|------------------------------------------|------------------------------------------------------------------------------------------------------------|------------------|
| Capacities                               | Metric                                                                                                     |                  |
| Working height                           | h21 16.90 m                                                                                                |                  |
| Floor height (access)                    | h20 0.40 m                                                                                                 |                  |
| Platform height                          | h7 14.90 m                                                                                                 |                  |
| Max. outreach                            | 9.43 m                                                                                                     |                  |
| Overhang                                 | 7 m                                                                                                        |                  |
| Pendular arm rotation (top / bottom)     | +65°/-65°                                                                                                  |                  |
| Platform capacity                        | Q 200 kg                                                                                                   |                  |
| urret rotation                           | 355 °                                                                                                      |                  |
| Platform rotation (right / left)         | 66°/59°                                                                                                    |                  |
| lumber of people (indoor / outdoor)      | 2/2                                                                                                        |                  |
| Veight and dimensions                    |                                                                                                            |                  |
| Platform weight*                         | 6950 kg                                                                                                    |                  |
| Platform dimensions (length x width)     | lp / ep 1.20 m x 0.92 m                                                                                    |                  |
| Overall length                           | 11 6.84 m                                                                                                  |                  |
| overall width                            | b1 1.75 m                                                                                                  |                  |
| overall height                           | h17 1.97 m                                                                                                 |                  |
| •                                        | 19 5.12 m                                                                                                  |                  |
| Overall length (stowed)                  | h18 2.04 m                                                                                                 |                  |
| Overall height (stowed)                  | 113 1.26 m                                                                                                 |                  |
| ib length                                |                                                                                                            |                  |
| Counterweight offset (turret at 90°)     | a7 0.08 m                                                                                                  |                  |
| Counterweight Oversize / Reach           | 0.08 m                                                                                                     |                  |
| xternal turning radius                   | Wa3 4.30 m                                                                                                 |                  |
| Ground clearance at centre of wheelbase  | m2 0.14 m                                                                                                  |                  |
| Vheelbase                                | y 2 m                                                                                                      |                  |
| Performances                             |                                                                                                            |                  |
| Orive speed - stowed                     | 5 km/h                                                                                                     |                  |
| Orive speed - raised                     | 0.60 km/h                                                                                                  |                  |
| Gradeability                             | 22 %                                                                                                       |                  |
| Permissible leveling                     | 3°                                                                                                         |                  |
| Vheels                                   |                                                                                                            |                  |
| ires type                                | Solid non-marking tires                                                                                    |                  |
| tandard tires                            | 24 x 7.5 in / 600 x 190 mm                                                                                 |                  |
| trive wheels (front / rear)              | 0/2                                                                                                        |                  |
| teering wheels (front / rear)            | 2/0                                                                                                        |                  |
| raking wheels (front / rear)             | 0 / 2                                                                                                      |                  |
| ingine/Battery                           |                                                                                                            |                  |
| lectric engine power rating              | 2 x 4.50 kW                                                                                                |                  |
| Electric Pump                            | 3.70 kW                                                                                                    |                  |
| attery voltage                           | 48 V                                                                                                       |                  |
| lattery nominal voltage / capacity       | 48 V / 240 Ah                                                                                              |                  |
| attery energy                            | 11 kWh                                                                                                     |                  |
| ntegrated charger / charger              | 48 V / 30 A                                                                                                |                  |
| Aiscellaneous                            |                                                                                                            |                  |
| lumber of cycles with STD Battery (HIRD) | 46                                                                                                         |                  |
| round Pressure                           | 16.60 dan/cm2                                                                                              |                  |
| lydraulic Pressure                       | 210 bar                                                                                                    |                  |
| lydraulic oil tank capacity              | 151                                                                                                        |                  |
| libration on hands/arms                  | < 0.66 m/s <sup>2</sup>                                                                                    |                  |
| Standards compliance                     |                                                                                                            |                  |
| This machine is in compliance with:      | European directives: 2006/42/EC- Mach<br>(revised EN280:2013) - 2004/108/EC (E<br>2006/95/EC (Low voltage) | ninery<br>EMC) - |

# 170 AETJ-L - Dimensional drawing