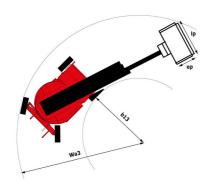

|                  |
| libration on hands/arms                  | < 0.66 m/s <sup>2</sup>                                                                                    |                  |
| Standards compliance                     |                                                                                                            |                  |
| This machine is in compliance with:      | European directives: 2006/42/EC- Mach<br>(revised EN280:2013) - 2004/108/EC (E<br>2006/95/EC (Low voltage) | ninery<br>EMC) - |

<sup>\*</sup>Varies according to options and standards of the country to which the machine is delivered

### 170 AETJ-L - Load chart

### Load Chart metric



# 170 AETJ-L - Dimensional drawing







# **Equipment**

#### 230V Predisposition Audible alarm and illuminated indicator lamp (leveling, overload, lowering) Battery charge indicator lamp CAN bus technology Emergency stop button in platform and on frame Horn in the platform Hour meter Integrated diagnostic assistance Manual emergency lowering Multi-voltage integrated charger Negative-type braking on rear wheels Non-marking rubber tyres Pendular arm Platform with open-work floor Proportional controls Slinging and securing rings Tool box in platform Traction battery Travel possible at maximum height

| Optional                                           |
|----------------------------------------------------|
| 110 or 230V plug with differential circuit breaker |
| Biodegradable oil                                  |
| Cold w