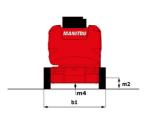

# 170 AETJ-L - Dimensional drawing

# 170 AETJ-L

| Capacities                                                |         | Metric                                                                                                               |
|-----------------------------------------------------------|---------|----------------------------------------------------------------------------------------------------------------------|
| Working height                                            | h21     | 16.90 m                                                                                                              |
| Floor height (access)                                     | h20     | 0.40 m                                                                                                               |
| Platform height                                           | h7      | 14.90 m                                                                                                              |
| Max. outreach                                             |         | 9.43 m                                                                                                               |
| Overhang                                                  |         | 7 m                                                                                                                  |
| Pendular arm rotation (top / bottom)                      |         | +65 ° / -65 °                                                                                                        |
| Platform capacity                                         | 0       | 200 kg                                                                                                               |
| Turret rotation                                           |         | 355 °                                                                                                                |
| Platform rotation (right / left)                          |         | 66°/59°                                                                                                              |
| Number of people (indoor / outdoor)                       |         | 2/2                                                                                                                  |
| Weight and dimensions                                     |         | =, =                                                                                                                 |
| Platform weight*                                          |         | 6950 kg                                                                                                              |
| Platform dimensions (length x width)                      | lp / ep | 1.20 m x 0.92 m                                                                                                      |
| Overall length                                            | I1      | 6.84 m                                                                                                               |
| Overall width                                             | b1      | 1.75 m                                                                                                               |
| Overall height                                            | h17     | 1.97 m                                                                                                               |
| Overall length (stowed)                                   | 19      | 5.12 m                                                                                                               |
| Overall height (stowed)                                   | h18     | 2.04 m                                                                                                               |
| Jib length                                                | l13     | 1.26 m                                                                                                               |
| Counterweight offset (turret at 90°)                      | a7      | 0.08 m                                                                                                               |
| Counterweight Oversize / Reach                            | d/      | 0.08 m                                                                                                               |
| External tuming radius                                    | Wa3     | 4.30 m                                                                                                               |
| Ground clearance at centre of wheelbase                   | m2      | 0.14 m                                                                                                               |
| Wheelbase                                                 | V       | 2 m                                                                                                                  |
| Performances                                              | У       | Z III                                                                                                                |
|                                                           |         | 5 km/h                                                                                                               |
| Drive speed - stowed                                      |         | อ km/n<br>0.60 km/h                                                                                                  |
| Drive speed - raised                                      |         | 0.60 km/n<br>22 %                                                                                                    |
| Gradeability                                              |         |                                                                                                                      |
| Permissible leveling                                      |         | 3 °                                                                                                                  |
| Wheels                                                    |         | Oalid nan madin nitra                                                                                                |
| Tires type                                                |         | Solid non-marking tires                                                                                              |
| Standard tires                                            |         | 24 x 7.5 in / 600 x 190 mm                                                                                           |
| Drive wheels (front / rear)                               |         | 0 / 2                                                                                                                |
| Steering wheels (front / rear)                            |         | 2 / 0                                                                                                                |
| Braking wheels (front / rear)                             |         | 0 / 2                                                                                                                |
| Engine/Battery                                            |         | 2 x 4.50 kW                                                                                                          |
| Electric engine power rating                              |         |                                                                                                                      |
| Electric Pump                                             |         | 3.70 kW                                                                                                              |
| Battery voltage                                           |         | 48 V                                                                                                                 |
| Battery nominal voltage / capacity                        |         | 48 V / 240 Ah                                                                                                        |
| Battery energy                                            |         | 11 kWh                                                                                                               |
| Integrated charger / charger                              |         | 48 V / 30 A                                                                                                          |
| Miscellaneous                                             |         |                                                                                                                      |
| Number of cycles with STD Battery (HIRD)                  |         | 46                                                                                                                   |
| Ground Pressure                                           |         | 16.60 dan/cm2                                                                                                        |
| Hydraulic Pressure                                        |         | 210 bar                                                                                                              |
| Hydraulic tank capacity                                   |         | 151                                                                                                                  |
| Vibration on hands/arms                                   |         | < 0.66 m/s²                                                                                                          |
| Standards compliance  This machine is in compliance with: |         | European directives: 2006/42/EC- Machinery<br>(revised EN280:2013) - 2004/108/EC (EMC) -<br>2006/95/EC (Low voltage) |