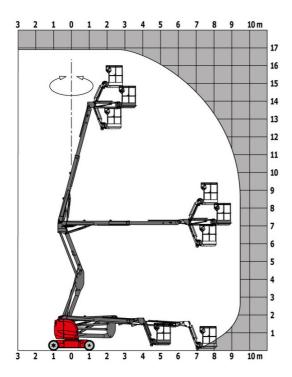

|
| Hydraulic tank capacity                                   |         | 151                                                                                                                  |
| Vibration on hands/arms                                   |         | < 0.66 m/s²                                                                                                          |
| Standards compliance  This machine is in compliance with: |         | European directives: 2006/42/EC- Machinery<br>(revised EN280:2013) - 2004/108/EC (EMC) -<br>2006/95/EC (Low voltage) |

<sup>\*</sup>Varies according to options and standards of the country to which the machine is delivered

### 170 AETJ-L - Load chart

### Load Chart metric



# 170 AETJ-L - Dimensional drawing







# **Equipment**

#### 230V Predisposition Audible alarm and illuminated indicator lamp (leveling, overload, lowering) Battery charge indicator lamp CAN bus technology Emergency stop button in platform and on frame Horn in the platform Hour meter Integrated diagnostic assistance Manual emergency lowering Multi-voltage integrated charger Negative-type braking on rear wheels Non-marking rubber tyres Pendular arm Platform with open-work floor Proportional controls Slinging and securing rings Tool box in platform Traction battery Travel possible at maximum height

| 110 or 230V plug with differential circuit breaker Biodegradable oil Cold weather kit Cold weather protection oil Highly capacity battery Lights Maintenance-free battery Personalized paint