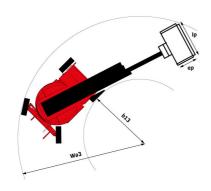

# 170 AETJ-L - Dimensional drawing

# 170 AETJ-L

| Capacities                                                |         | Metric                                                                                                               |
|-----------------------------------------------------------|---------|----------------------------------------------------------------------------------------------------------------------|
| Working height                                            | h21     | 16.90 m                                                                                                              |
| Floor height (access)                                     | h20     | 0.40 m                                                                                                               |
| Platform height                                           | h7      | 14.90 m                                                                                                              |
| Max. outreach                                             |         | 9.43 m                                                                                                               |
| Overhang                                                  |         | 7 m                                                                                                                  |
| Pendular arm rotation (top / bottom)                      |         | +65 ° / -65 °                                                                                                        |
| Platform capacity                                         | 0       | 200 kg                                                                                                               |
| Turret rotation                                           |         | 355 °                                                                                                                |
| Platform rotation (right / left)                          |         | 66°/59°                                                                                                              |
| Number of people (indoor / outdoor)                       |         | 2/2                                                                                                                  |
| Weight and dimensions                                     |         | =, =                                                                                                                 |
| Platform weight*                                          |         | 6950 kg                                                                                                              |
| Platform dimensions (length x width)                      | lp / ep | 1.20 m x 0.92 m                                                                                                      |
| Overall length                                            | I1      | 6.84 m                                                                                                               |
| Overall width                                             | b1      | 1.75 m                                                                                                               |
| Overall height                                            | h17     | 1.97 m                                                                                                               |
| Overall length (stowed)                                   | 19      | 5.12 m                                                                                                               |
| Overall height (stowed)                                   | h18     | 2.04 m                                                                                                               |
| Jib length                                                | l13     | 1.26 m                                                                                                               |
| Counterweight offset (turret at 90°)                      | a7      | 0.08 m                                                                                                               |
| Counterweight Oversize / Reach                            | d/      | 0.08 m                                                                                                               |
| External tuming radius                                    | Wa3     | 4.30 m                                                                                                               |
| Ground clearance at centre of wheelbase                   | m2      | 0.14 m                                                                                                               |
| Wheelbase                                                 | V       | 2 m                                                                                                                  |
| Performances                                              | У       | Z III                                                                                                                |
|                                                           |         | 5 km/h                                                                                                               |
| Drive speed - stowed                                      |         | อ km/n<br>0.60 km/h                                                                                                  |
| Drive speed - raised                                      |         | 0.60 km/n<br>22 %                                                                                                    |
| Gradeability                                              |         |                                                                                                                      |
| Permissible leveling                                      |         | 3 °                                                                                                                  |
| Wheels                                                    |         | Oalid nan madin nitra                                                                                                |
| Tires type                                                |         | Solid non-marking tires                                                                                              |
| Standard tires                                            |         | 24 x 7.5 in / 600 x 190 mm                                                                                           |
| Drive wheels (front / rear)                               |         | 0 / 2                                                                                                                |
| Steering wheels (front / rear)                            |         | 2 / 0                                                                                                                |
| Braking wheels (front / rear)                             |         | 0 / 2                                                                                                                |
| Engine/Battery                                            |         | 2 x 4.50 kW                                                                                                          |
| Electric engine power rating                              |         |                                                                                                                      |
| Electric Pump                                             |         | 3.70 kW                                                                                                              |
| Battery voltage                                           |         | 48 V                                                                                                                 |
| Battery nominal voltage / capacity                        |         | 48 V / 240 Ah                                                                                                        |
| Battery energy                                            |         | 11 kWh                                                                                                               |
| Integrated charger / charger                              |         | 48 V / 30 A                                                                                                          |
| Miscellaneous                                             |         |                                                                                                                      |
| Number of cycles with STD Battery (HIRD)                  |         | 46                                                                                                                   |
| Ground Pressure                                           |         | 16.60 dan/cm2                                                                                                        |
| Hydraulic Pressure                                        |         | 210 bar                                                                                                              |
| Hydraulic tank capacity                                   |         | 151                                                                                                                  |
| Vibration on hands/arms                                   |         | < 0.66 m/s²                                                                                                          |
| Standards compliance  This machine is in compliance with: |         | European directives: 2006/42/EC- Machinery<br>(revised EN280:2013) - 2004/108/EC (EMC) -<br>2006/95/EC (Low voltage) |