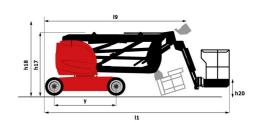

# 170 AETJ-L

| Capacities                                                |         | Metric                                                                                                               |
|-----------------------------------------------------------|---------|----------------------------------------------------------------------------------------------------------------------|
| Working height                                            | h21     | 16.90 m                                                                                                              |
| Floor height (access)                                     | h20     | 0.40 m                                                                                                               |
| Platform height                                           | h7      | 14.90 m                                                                                                              |
| Max. outreach                                             |         | 9.43 m                                                                                                               |
| Overhang                                                  |         | 7 m                                                                                                                  |
| Pendular arm rotation (top / bottom)                      |         | +65 ° / -65 °                                                                                                        |
| Platform capacity                                         | 0       | 200 kg                                                                                                               |
| Turret rotation                                           |         | 355 °                                                                                                                |
| Platform rotation (right / left)                          |         | 66°/59°                                                                                                              |
| Number of people (indoor / outdoor)                       |         | 2/2                                                                                                                  |
| Weight and dimensions                                     |         | =, =                                                                                                                 |
| Platform weight*                                          |         | 6950 kg                                                                                                              |
| Platform dimensions (length x width)                      | lp / ep | 1.20 m x 0.92 m                                                                                                      |
| Overall length                                            | I1      | 6.84 m                                                                                                               |
| Overall width                                             | b1      | 1.75 m                                                                                                               |
| Overall height                                            | h17     | 1.97 m                                                                                                               |
| Overall length (stowed)                                   | 19      | 5.12 m                                                                                                               |
| Overall height (stowed)                                   | h18     | 2.04 m                                                                                                               |
| Jib length                                                | l13     | 1.26 m                                                                                                               |
| Counterweight offset (turret at 90°)                      | a7      | 0.08 m                                                                                                               |
| Counterweight Oversize / Reach                            | d/      | 0.08 m                                                                                                               |
| External tuming radius                                    | Wa3     | 4.30 m                                                                                                               |
| Ground clearance at centre of wheelbase                   | m2      | 0.14 m                                                                                                               |
| Wheelbase                                                 | V       | 2 m                                                                                                                  |
| Performances                                              | У       | Z III                                                                                                                |
|                                                           |         | 5 km/h                                                                                                               |
| Drive speed - stowed                                      |         | อ km/n<br>0.60 km/h                                                                                                  |
| Drive speed - raised                                      |         | 0.60 km/n<br>22 %                                                                                                    |
| Gradeability                                              |         |                                                                                                                      |
| Permissible leveling                                      |         | 3 °                                                                                                                  |
| Wheels                                                    |         | Oalid nan madin nitra                                                                                                |
| Tires type                                                |         | Solid non-marking tires                                                                                              |
| Standard tires                                            |         | 24 x 7.5 in / 600 x 190 mm                                                                                           |
| Drive wheels (front / rear)                               |         | 0 / 2                                                                                                                |
| Steering wheels (front / rear)                            |         | 2 / 0                                                                                                                |
| Braking wheels (front / rear)                             |         | 0 / 2                                                                                                                |
| Engine/Battery                                            |         | 2 x 4.50 kW                                                                                                          |
| Electric engine power rating                              |         |                                                                                                                      |
| Electric Pump                                             |         | 3.70 kW                                                                                                              |
| Battery voltage                                           |         | 48 V                                                                                                                 |
| Battery nominal voltage / capacity                        |         | 48 V / 240 Ah                                                                                                        |
| Battery energy                                            |         | 11 kWh                                                                                                               |
| Integrated charger / charger                              |         | 48 V / 30 A                                                                                                          |
| Miscellaneous                                             |         |                                                                                                                      |
| Number of cycles with STD Battery (HIRD)                  |         | 46                                                                                                                   |
| Ground Pressure                                           |         | 16.60 dan/cm2                                                                                                        |
| Hydraulic Pressure                                        |         | 210 bar                                                                                                              |
| Hydraulic tank capacity                                   |         | 151                                                                                                                  |
| Vibration on hands/arms                                   |         | < 0.66 m/s²                                                                                                          |
| Standards compliance  This machine is in compliance with: |         | European directives: 2006/42/EC- Machinery<br>(revised EN280:2013) - 2004/108/EC (EMC) -<br>2006/95/EC (Low voltage) |

# 170 AETJ-L - Dimensional drawing