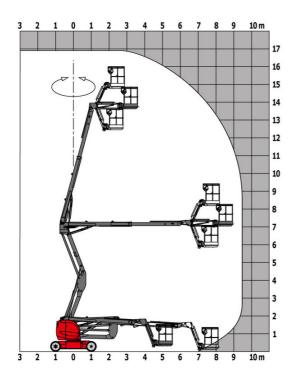

|
| Vibration on hands/arms                           |         | < 0.66 m/s²                                                                                                          |
| Standards compliance                              |         |                                                                                                                      |
| This machine is in compliance with:               |         | European directives: 2006/42/EC- Machinery<br>(revised EN280:2013) - 2004/108/EC (EMC) -<br>2006/95/EC (Low voltage) |

<sup>\*</sup>Varies according to options and standards of the country to which the machine is delivered

### 170 AETJ-L - Load chart

### Load Chart metric



# 170 AETJ-L - Dimensional drawing







# **Equipment**

#### 230V Predisposition Audible alarm and illuminated indicator lamp (leveling, overload, lowering) Battery charge indicator lamp CAN bus technology Emergency stop button in platform and on frame Horn in the platform Hour meter Integrated diagnostic assistance Manual emergency lowering Multi-voltage integrated charger Negative-type braking on rear wheels Non-marking rubber tyres Pendular arm Platform with open-work floor Proportional controls Slinging and securing rings Tool box in platform Traction battery Travel possible at maximum height

| Optional                                           |
|----------------------------------------------------|
| 110 or 230V plug with differential circuit breaker |
| Biodegradable oil