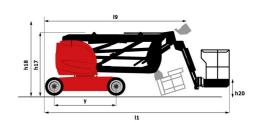

# 170 AETJ-L

| Capacities                                        |         |                                                                                                                      |
|---------------------------------------------------|---------|----------------------------------------------------------------------------------------------------------------------|
| Working height                                    | h21     | Metric<br>16.90 m                                                                                                    |
| • •                                               |         |                                                                                                                      |
| Floor height (access)                             | h20     | 0.40 m<br>14.90 m                                                                                                    |
| Platform height                                   | h7      |                                                                                                                      |
| Max. outreach                                     |         | 9.43 m                                                                                                               |
| Overhang  Dead to be a secretable (for the three) |         | 7 m                                                                                                                  |
| Pendular arm rotation (top / bottom)              | •       | +65 ° / -65 °                                                                                                        |
| Platform capacity                                 | Q       | 200 kg                                                                                                               |
| Turret rotation                                   |         | 355 °                                                                                                                |
| Platform rotation (right / left)                  |         | 66 ° / 59 °                                                                                                          |
| Number of people (indoor / outdoor)               |         | 2 / 2                                                                                                                |
| Weight and dimensions                             |         | 60F0 hr                                                                                                              |
| Platform weight*                                  |         | 6950 kg                                                                                                              |
| Platform dimensions (length x width)              | lp / ep | 1.20 m x 0.92 m                                                                                                      |
| Overall length                                    | I1      | 6.84 m                                                                                                               |
| Overall width                                     | b1      | 1.75 m                                                                                                               |
| Overall height                                    | h17     | 1.97 m                                                                                                               |
| Overall length (stowed)                           | 19      | 5.12 m                                                                                                               |
| Overall height (stowed)                           | h18     | 2.04 m                                                                                                               |
| Jib length                                        | l13     | 1.26 m                                                                                                               |
| Counterweight offset (turret at 90°)              | a7      | 0.08 m                                                                                                               |
| Counterweight Oversize / Reach                    |         | 0.08 m                                                                                                               |
| External turning radius                           | Wa3     | 4.30 m                                                                                                               |
| Ground clearance at centre of wheelbase           | m2      | 0.14 m                                                                                                               |
| Wheelbase                                         | у       | 2 m                                                                                                                  |
| Performances                                      |         |                                                                                                                      |
| Drive speed - stowed                              |         | 5 km/h                                                                                                               |
| Drive speed - raised                              |         | 0.60 km/h                                                                                                            |
| Gradeability                                      |         | 22 %                                                                                                                 |
| Permissible leveling                              |         | 3 °                                                                                                                  |
| Wheels                                            |         |                                                                                                                      |
| Tires type                                        |         | Solid non-marking tires                                                                                              |
| Standard tires                                    |         | 24 x 7.5 in / 600 x 190 mm                                                                                           |
| Drive wheels (front / rear)                       |         | 0 / 2                                                                                                                |
| Steering wheels (front / rear)                    |         | 2 / 0                                                                                                                |
| Braking wheels (front / rear)                     |         | 0 / 2                                                                                                                |
| Engine/Battery                                    |         |                                                                                                                      |
| Electric engine power rating                      |         | 2 x 4.50 kW                                                                                                          |
| Electric Pump                                     |         | 3.70 kW                                                                                                              |
| Battery voltage                                   |         | 48 V                                                                                                                 |
| Battery nominal voltage / capacity                |         | 48 V / 240 Ah                                                                                                        |
| Battery energy                                    |         | 11 kWh                                                                                                               |
| Integrated charger / charger                      |         | 48 V / 30 A                                                                                                          |
| Miscellaneous                                     |         |                                                                                                                      |
| Number of cycles with STD Battery (HIRD)          |         | 46                                                                                                                   |
| Ground Pressure                                   |         | 16.60 dan/cm2                                                                                                        |
| Hydraulic Pressure                                |         | 210 bar                                                                                                              |
| Hydraulic tank capacity                           |         | 15                                                                                                                   |
| Vibration on hands/arms                           |         | < 0.66 m/s²                                                                                                          |
| Standards compliance                              |         |                                                                                                                      |
| This machine is in compliance with:               |         | European directives: 2006/42/EC- Machinery<br>(revised EN280:2013) - 2004/108/EC (EMC) -<br>2006/95/EC (Low voltage) |

# 170 AETJ-L - Dimensional drawing