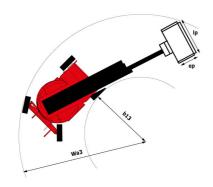

# 170 AETJ-L - Dimensional drawing

# 170 AETJ-L

| Capacities                                        |         |                                                                                                                      |
|---------------------------------------------------|---------|----------------------------------------------------------------------------------------------------------------------|
| Working height                                    | h21     | Metric<br>16.90 m                                                                                                    |
| • •                                               |         |                                                                                                                      |
| Floor height (access)                             | h20     | 0.40 m<br>14.90 m                                                                                                    |
| Platform height                                   | h7      |                                                                                                                      |
| Max. outreach                                     |         | 9.43 m                                                                                                               |
| Overhang  Dead to be a secretable (for the three) |         | 7 m                                                                                                                  |
| Pendular arm rotation (top / bottom)              | •       | +65 ° / -65 °                                                                                                        |
| Platform capacity                                 | Q       | 200 kg                                                                                                               |
| Turret rotation                                   |         | 355 °                                                                                                                |
| Platform rotation (right / left)                  |         | 66 ° / 59 °                                                                                                          |
| Number of people (indoor / outdoor)               |         | 2 / 2                                                                                                                |
| Weight and dimensions                             |         | 60F0 hr                                                                                                              |
| Platform weight*                                  |         | 6950 kg                                                                                                              |
| Platform dimensions (length x width)              | lp / ep | 1.20 m x 0.92 m                                                                                                      |
| Overall length                                    | I1      | 6.84 m                                                                                                               |
| Overall width                                     | b1      | 1.75 m                                                                                                               |
| Overall height                                    | h17     | 1.97 m                                                                                                               |
| Overall length (stowed)                           | 19      | 5.12 m                                                                                                               |
| Overall height (stowed)                           | h18     | 2.04 m                                                                                                               |
| Jib length                                        | l13     | 1.26 m                                                                                                               |
| Counterweight offset (turret at 90°)              | a7      | 0.08 m                                                                                                               |
| Counterweight Oversize / Reach                    |         | 0.08 m                                                                                                               |
| External turning radius                           | Wa3     | 4.30 m                                                                                                               |
| Ground clearance at centre of wheelbase           | m2      | 0.14 m                                                                                                               |
| Wheelbase                                         | у       | 2 m                                                                                                                  |
| Performances                                      |         |                                                                                                                      |
| Drive speed - stowed                              |         | 5 km/h                                                                                                               |
| Drive speed - raised                              |         | 0.60 km/h                                                                                                            |
| Gradeability                                      |         | 22 %                                                                                                                 |
| Permissible leveling                              |         | 3 °                                                                                                                  |
| Wheels                                            |         |                                                                                                                      |
| Tires type                                        |         | Solid non-marking tires                                                                                              |
| Standard tires                                    |         | 24 x 7.5 in / 600 x 190 mm                                                                                           |
| Drive wheels (front / rear)                       |         | 0 / 2                                                                                                                |
| Steering wheels (front / rear)                    |         | 2 / 0                                                                                                                |
| Braking wheels (front / rear)                     |         | 0 / 2                                                                                                                |
| Engine/Battery                                    |         |                                                                                                                      |
| Electric engine power rating                      |         | 2 x 4.50 kW                                                                                                          |
| Electric Pump                                     |         | 3.70 kW                                                                                                              |
| Battery voltage                                   |         | 48 V                                                                                                                 |
| Battery nominal voltage / capacity                |         | 48 V / 240 Ah                                                                                                        |
| Battery energy                                    |         | 11 kWh                                                                                                               |
| Integrated charger / charger                      |         | 48 V / 30 A                                                                                                          |
| Miscellaneous                                     |         |                                                                                                                      |
| Number of cycles with STD Battery (HIRD)          |         | 46                                                                                                                   |
| Ground Pressure                                   |         | 16.60 dan/cm2                                                                                                        |
| Hydraulic Pressure                                |         | 210 bar                                                                                                              |
| Hydraulic tank capacity                           |         | 15                                                                                                                   |
| Vibration on hands/arms                           |         | < 0.66 m/s²                                                                                                          |
| Standards compliance                              |         |                                                                                                                      |
| This machine is in compliance with:               |         | European directives: 2006/42/EC- Machinery<br>(revised EN280:2013) - 2004/108/EC (EMC) -<br>2006/95/EC (Low voltage) |