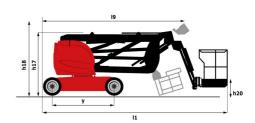

# 170 AETJ-L - Dimensional drawing

# 170 AETJ-L

| Capacities                                        |         |                                                                                                                      |
|---------------------------------------------------|---------|----------------------------------------------------------------------------------------------------------------------|
| Working height                                    | h21     | Metric<br>16.90 m                                                                                                    |
| • •                                               |         |                                                                                                                      |
| Floor height (access)                             | h20     | 0.40 m<br>14.90 m                                                                                                    |
| Platform height                                   | h7      |                                                                                                                      |
| Max. outreach                                     |         | 9.43 m                                                                                                               |
| Overhang  Dead to be a secretable (for the three) |         | 7 m                                                                                                                  |
| Pendular arm rotation (top / bottom)              | •       | +65 ° / -65 °                                                                                                        |
| Platform capacity                                 | Q       | 200 kg                                                                                                               |
| Turret rotation                                   |         | 355 °                                                                                                                |
| Platform rotation (right / left)                  |         | 66 ° / 59 °                                                                                                          |
| Number of people (indoor / outdoor)               |         | 2 / 2                                                                                                                |
| Weight and dimensions                             |         | 60F0 hr                                                                                                              |
| Platform weight*                                  |         | 6950 kg                                                                                                              |
| Platform dimensions (length x width)              | lp / ep | 1.20 m x 0.92 m                                                                                                      |
| Overall length                                    | I1      | 6.84 m                                                                                                               |
| Overall width                                     | b1      | 1.75 m                                                                                                               |
| Overall height                                    | h17     | 1.97 m                                                                                                               |
| Overall length (stowed)                           | 19      | 5.12 m                                                                                                               |
| Overall height (stowed)                           | h18     | 2.04 m                                                                                                               |
| Jib length                                        | l13     | 1.26 m                                                                                                               |
| Counterweight offset (turret at 90°)              | a7      | 0.08 m                                                                                                               |
| Counterweight Oversize / Reach                    |         | 0.08 m                                                                                                               |
| External turning radius                           | Wa3     | 4.30 m                                                                                                               |
| Ground clearance at centre of wheelbase           | m2      | 0.14 m                                                                                                               |
| Wheelbase                                         | у       | 2 m                                                                                                                  |
| Performances                                      |         |                                                                                                                      |
| Drive speed - stowed                              |         | 5 km/h                                                                                                               |
| Drive speed - raised                              |         | 0.60 km/h                                                                                                            |
| Gradeability                                      |         | 22 %                                                                                                                 |
| Permissible leveling                              |         | 3 °                                                                                                                  |
| Wheels                                            |         |                                                                                                                      |
| Tires type                                        |         | Solid non-marking tires                                                                                              |
| Standard tires                                    |         | 24 x 7.5 in / 600 x 190 mm                                                                                           |
| Drive wheels (front / rear)                       |         | 0 / 2                                                                                                                |
| Steering wheels (front / rear)                    |         | 2 / 0                                                                                                                |
| Braking wheels (front / rear)                     |         | 0 / 2                                                                                                                |
| Engine/Battery                                    |         |                                                                                                                      |
| Electric engine power rating                      |         | 2 x 4.50 kW                                                                                                          |
| Electric Pump                                     |         | 3.70 kW                                                                                                              |
| Battery voltage                                   |         | 48 V                                                                                                                 |
| Battery nominal voltage / capacity                |         | 48 V / 240 Ah                                                                                                        |
| Battery energy                                    |         | 11 kWh                                                                                                               |
| Integrated charger / charger                      |         | 48 V / 30 A                                                                                                          |
| Miscellaneous                                     |         |                                                                                                                      |
| Number of cycles with STD Battery (HIRD)          |         | 46                                                                                                                   |
| Ground Pressure                                   |         | 16.60 dan/cm2                                                                                                        |
| Hydraulic Pressure                                |         | 210 bar                                                                                                              |
| Hydraulic tank capacity                           |         | 15                                                                                                                   |
| Vibration on hands/arms                           |         | < 0.66 m/s²                                                                                                          |
| Standards compliance                              |         |                                                                                                                      |
| This machine is in compliance with:               |         | European directives: 2006/42/EC- Machinery<br>(revised EN280:2013) - 2004/108/EC (EMC) -<br>2006/95/EC (Low voltage) |