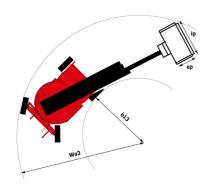

# 170 AETJ-L - Dimensional drawing

# 170 AETJ-L

| Capacities                                        |         |                                                                                                                      |
|---------------------------------------------------|---------|----------------------------------------------------------------------------------------------------------------------|
| Working height                                    | h21     | Metric<br>16.90 m                                                                                                    |
| • •                                               |         |                                                                                                                      |
| Floor height (access)                             | h20     | 0.40 m<br>14.90 m                                                                                                    |
| Platform height                                   | h7      |                                                                                                                      |
| Max. outreach                                     |         | 9.43 m                                                                                                               |
| Overhang  Dead to be a secretable (for the three) |         | 7 m                                                                                                                  |
| Pendular arm rotation (top / bottom)              | •       | +65 ° / -65 °                                                                                                        |
| Platform capacity                                 | Q       | 200 kg                                                                                                               |
| Turret rotation                                   |         | 355 °                                                                                                                |
| Platform rotation (right / left)                  |         | 66 ° / 59 °                                                                                                          |
| Number of people (indoor / outdoor)               |         | 2 / 2                                                                                                                |
| Weight and dimensions                             |         | 60F0 hr                                                                                                              |
| Platform weight*                                  |         | 6950 kg                                                                                                              |
| Platform dimensions (length x width)              | lp / ep | 1.20 m x 0.92 m                                                                                                      |
| Overall length                                    | I1      | 6.84 m                                                                                                               |
| Overall width                                     | b1      | 1.75 m                                                                                                               |
| Overall height                                    | h17     | 1.97 m                                                                                                               |
| Overall length (stowed)                           | 19      | 5.12 m                                                                                                               |
| Overall height (stowed)                           | h18     | 2.04 m                                                                                                               |
| Jib length                                        | l13     | 1.26 m                                                                                                               |
| Counterweight offset (turret at 90°)              | a7      | 0.08 m                                                                                                               |
| Counterweight Oversize / Reach                    |         | 0.08 m                                                                                                               |
| External turning radius                           | Wa3     | 4.30 m                                                                                                               |
| Ground clearance at centre of wheelbase           | m2      | 0.14 m                                                                                                               |
| Wheelbase                                         | у       | 2 m                                                                                                                  |
| Performances                                      |         |                                                                                                                      |
| Drive speed - stowed                              |         | 5 km/h                                                                                                               |
| Drive speed - raised                              |         | 0.60 km/h                                                                                                            |
| Gradeability                                      |         | 22 %                                                                                                                 |
| Permissible leveling                              |         | 3 °                                                                                                                  |
| Wheels                                            |         |                                                                                                                      |
| Tires type                                        |         | Solid non-marking tires                                                                                              |
| Standard tires                                    |         | 24 x 7.5 in / 600 x 190 mm                                                                                           |
| Drive wheels (front / rear)                       |         | 0 / 2                                                                                                                |
| Steering wheels (front / rear)                    |         | 2 / 0                                                                                                                |
| Braking wheels (front / rear)                     |         | 0 / 2                                                                                                                |
| Engine/Battery                                    |         |                                                                                                                      |
| Electric engine power rating                      |         | 2 x 4.50 kW                                                                                                          |
| Electric Pump                                     |         | 3.70 kW                                                                                                              |
| Battery voltage                                   |         | 48 V                                                                                                                 |
| Battery nominal voltage / capacity                |         | 48 V / 240 Ah                                                                                                        |
| Battery energy                                    |         | 11 kWh                                                                                                               |
| Integrated charger / charger                      |         | 48 V / 30 A                                                                                                          |
| Miscellaneous                                     |         |                                                                                                                      |
| Number of cycles with STD Battery (HIRD)          |         | 46                                                                                                                   |
| Ground Pressure                                   |         | 16.60 dan/cm2                                                                                                        |
| Hydraulic Pressure                                |         | 210 bar                                                                                                              |
| Hydraulic tank capacity                           |         | 15                                                                                                                   |
| Vibration on hands/arms                           |         | < 0.66 m/s²                                                                                                          |
| Standards compliance                              |         |                                                                                                                      |
| This machine is in compliance with:               |         | European directives: 2006/42/EC- Machinery<br>(revised EN280:2013) - 2004/108/EC (EMC) -<br>2006/95/EC (Low voltage) |