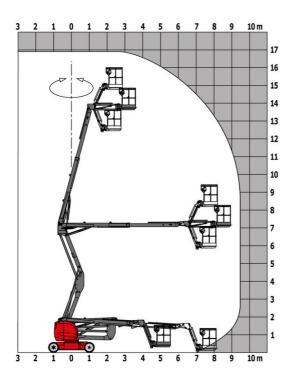

|
| Vibration on hands/arms                           |         | < 0.66 m/s²                                                                                                          |
| Standards compliance                              |         |                                                                                                                      |
| This machine is in compliance with:               |         | European directives: 2006/42/EC- Machinery<br>(revised EN280:2013) - 2004/108/EC (EMC) -<br>2006/95/EC (Low voltage) |

<sup>\*</sup>Varies according to options and standards of the country to which the machine is delivered

### 170 AETJ-L - Load chart

### Load Chart metric



# 170 AETJ-L - Dimensional drawing







# **Equipment**

#### 230V Predisposition Audible alarm and illuminated indicator lamp (leveling, overload, lowering) Battery charge indicator lamp CAN bus technology Emergency stop button in platform and on frame Horn in the platform Hour meter Integrated diagnostic assistance Manual emergency lowering Multi-voltage integrated charger Negative-type braking on rear wheels Non-marking rubber tyres Pendular arm Platform with open-work floor Proportional controls Slinging and securing rings Tool box in platform Traction battery Travel possible at maximum height

| Optional                                           |
|----------------------------------------------------|
| 110 or 230V plug with differential circuit breaker |
| Biodegradable oil