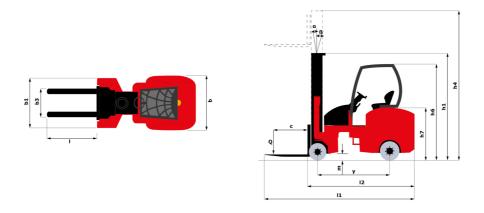

|                     |                                                          |  |  |  |  |  |

## EMA II 20 HD-1 - Dimensional drawing



## Characteristics of masts and residual capacities

| Free Lift Triplex (FLT)                                          |    | FLT 56 | FLT 60 | FLT 66 | FLT 70 | FLT 76 | FLT 80 | FLT 86 | FLT 90 | FLT 95 | FLT 102 | FLT 106 |
|------------------------------------------------------------------|----|--------|--------|--------|--------|--------|--------|--------|--------|--------|---------|---------|
| Mast/fork carriage tilt, forward                                 | ۰  | 1      | 1      | 1      | 1      | 1      | 1      | 1      | 1      | 1      | 1       | 1       |
| Mast/fork carriage tilt, backward                                | ۰  | 3      | 3      | 3      | 3      | 3      | 3      | 3      | 3      | 3      | 3       | 3       |
| h1 - Mast lowered<br>height