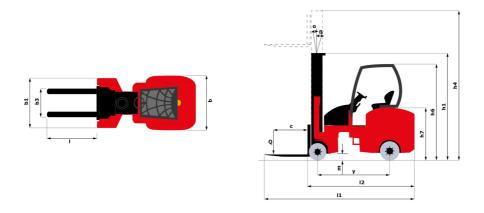

|                           |                                                          |  |  |  |  |

## EMA II 20 HD-2 - Dimensional drawing



## Characteristics of masts and residual capacities

| Free Lift Triplex (FLT)                                          |    | FLT 55 | FLT 60 | FLT 66 | FLT 76 | FLT 80 | FLT 86 | FLT 90 | FLT 100 | FLT 106 |
|------------------------------------------------------------------|----|--------|--------|--------|--------|--------|--------|--------|---------|---------|
| Mast/fork carriage tilt, forward                                 | ۰  | 1      | 1      | 1      | 1      | 1      | 1      | 1      | 1       | 1       |
| Mast/fork carriage tilt,<br>backward                             | ۰  | 3      | 3      | 3      | 3      | 3      | 3      | 3      | 3       | 3       |
| h1 - Mast lowered height                                         | mm | 2750   | 2900   | 3150   | 3590   | 3720