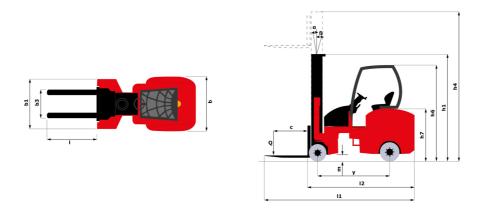

| 3                                                              |  |  |  |

## EMA II 20 HD-2 - Dimensional drawing



## Characteristics of masts and residual capacities

| Free Lift Triplex (FLT)                                          |    | FLT 55 | FLT 60 | FLT 66 | FLT 76 | FLT 80 | FLT 86 | FLT 90 | FLT 100 | FLT 106 |
|------------------------------------------------------------------|----|--------|--------|--------|--------|--------|--------|--------|---------|---------|
| Mast/fork carriage tilt, forward                                 | ۰  | 1      | 1      | 1      | 1      | 1      | 1      | 1      | 1       | 1       |
| Mast/fork carriage tilt,<br>backward                             | ۰  | 3      | 3      | 3      | 3      | 3      | 3      | 3      | 3       | 3       |
| h1 - Mast lowered height                                         | mm | 2750   | 2900   | 3150   | 3590   | 3720