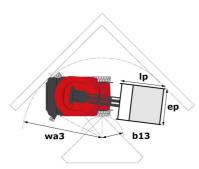

## 100 VJR - Dimensional drawing

Technical sheet :

|                                                          | <b>100 v.л</b> Created on July 17, 2025 at 12:23 AM U |                                                                                                                      |
|----------------------------------------------------------|-------------------------------------------------------|----------------------------------------------------------------------------------------------------------------------|
| Capacities                                               |                                                       | Metric                                                                                                               |
| Working height                                           | h21                                                   | 9.85 m                                                                                                               |
| Platform height                                          | h7                                                    | 7.85 m                                                                                                               |
| Maximum outreach                                         |                                                       | 3.15 m                                                                                                               |
| Overhang                                                 |                                                       | 6.67 m                                                                                                               |
| Pendular arm rotation (top / bottom)                     |                                                       | +58 ° / -56 °                                                                                                        |
| Platform capacity                                        | Q                                                     | 200 kg                                                                                                               |
| Turret rotation                                          | × v                                                   | 350 °                                                                                                                |
| Number of people (indoor / outdoor)                      |                                                       | 2 / 1                                                                                                                |
| Weight and dimensions                                    |                                                       | 271                                                                                                                  |
| Platform weight*                                         |                                                       | 2650 kg                                                                                                              |
| Platform dimensions (length x width)                     | lp / ep                                               | 1.11 m x 0.93 m                                                                                                      |
|                                                          |                                                       | 0.51 m                                                                                                               |
| Floor height (access)                                    | h20                                                   |                                                                                                                      |
| Overall length                                           | 11                                                    | 2.80 m                                                                                                               |
| Overall width                                            | b1                                                    | 0.99 m                                                                                                               |
| Overall height                                           | h17                                                   | 1.99 m                                                                                                               |
| Jib length                                               | 113                                                   | 1.45 m                                                                                                               |
| Counterweight offset (turret at 90Ű)                     | а7                                                    | 0.09 m                                                                                                               |
| Counterweight Oversize / Reach                           |                                                       | 0.09 m                                                                                                               |
| External turning radius                                  | Wa3                                                   | 2.09 m                                                                                                               |
| Ground clearance under pothole protection                | m6                                                    | 0.03 m                                                                                                               |
| Ground clearance at centre of wheelbase                  | m2                                                    | 0.09 m                                                                                                               |
| Wheelbase                                                | у                                                     | 1.20 m                                                                                                               |
| Performances                                             |                                                       |                                                                                                                      |
| Drive speed - stowed                                     |                                                       | 5 km/h                                                                                                               |
| Drive speed - raised                                     |                                                       | 0.65 km/h                                                                                                            |
| Gradeability                                             |                                                       | 25 %                                                                                                                 |
| Permissible leveling                                     |                                                       | 2 °                                                                                                                  |
| Wheels                                                   |                                                       |                                                                                                                      |
| Tires type                                               |                                                       | Solid non-marking tires                                                                                              |
| Standard tires                                           |                                                       | 406 x 127 mm                                                                                                         |
| Drive wheels (front / rear)                              |                                                       | 0 / 2                                                                                                                |
| Steering wheels (front / rear)                           |                                                       | 2/0                                                                                                                  |
| Braking wheels (front / rear)                            |                                                       | 0 / 2                                                                                                                |
| Engine/Battery                                           |                                                       | 0,2                                                                                                                  |
| Electric engine power rating                             |                                                       | 2 x 1.50 kW                                                                                                          |
| Number of hydraulic pump / Capacity of hydraulic pump    |                                                       | 2 x 4.20 cm <sup>3</sup>                                                                                             |
| Battery voltage                                          |                                                       | 24 V                                                                                                                 |
| Battery capacity                                         |                                                       | 24 V<br>250 Ah                                                                                                       |
|                                                          |                                                       | 24 V / 30 A                                                                                                          |
| On-board charger (V / A)                                 |                                                       | 24 V / 30 A                                                                                                          |
| Miscellaneous                                            |                                                       | 22                                                                                                                   |
| Number of cycles with STD Battery (HIRD)                 |                                                       | 29                                                                                                                   |
| Ground Pressure                                          |                                                       | 11.80 dan/cm2                                                                                                        |
| Hydraulic Pressure                                       |                                                       | 140 bar                                                                                                              |
| Hydraulic tank capacity                                  |                                                       | 22                                                                                                                   |
| Vibration on hands/arms                                  |                                                       | < 0.50 m/s²                                                                                                          |
| Standards compliance This machine is in compliance with: |                                                       | European directives: 2006/42/EC- Machinery<br>(revised EN280:2013) - 2004/108/EC (EMC) -<br>2006/95/EC (Low voltage) |