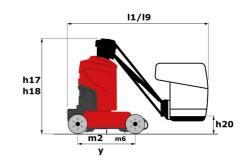

## 100 VJR - Dimensional drawing

Technical sheet :

|                                                          | <b>100 v.л</b> Created on July 17, 2025 at 12:23 AM U |                                                                                                                      |
|----------------------------------------------------------|-------------------------------------------------------|----------------------------------------------------------------------------------------------------------------------|
| Capacities                                               |                                                       | Metric                                                                                                               |
| Working height                                           | h21                                                   | 9.85 m                                                                                                               |
| Platform height                                          | h7                                                    | 7.85 m                                                                                                               |
| Maximum outreach                                         |                                                       | 3.15 m                                                                                                               |
| Overhang                                                 |                                                       | 6.67 m                                                                                                               |
| Pendular arm rotation (top / bottom)                     |                                                       | +58 ° / -56 °                                                                                                        |
| Platform capacity                                        | Q                                                     | 200 kg                                                                                                               |
| Turret rotation                                          | × v                                                   | 350 °                                                                                                                |
| Number of people (indoor / outdoor)                      |                                                       | 2 / 1                                                                                                                |
| Weight and dimensions                                    |                                                       | 271                                                                                                                  |
| Platform weight*                                         |                                                       | 2650 kg                                                                                                              |
| Platform dimensions (length x width)                     | lp / ep                                               | 1.11 m x 0.93 m                                                                                                      |
|                                                          |                                                       | 0.51 m                                                                                                               |
| Floor height (access)                                    | h20                                                   |                                                                                                                      |
| Overall length                                           | 11                                                    | 2.80 m                                                                                                               |
| Overall width                                            | b1                                                    | 0.99 m                                                                                                               |
| Overall height                                           | h17                                                   | 1.99 m                                                                                                               |
| Jib length                                               | 113                                                   | 1.45 m                                                                                                               |
| Counterweight offset (turret at 90Ű)                     | а7                                                    | 0.09 m                                                                                                               |
| Counterweight Oversize / Reach                           |                                                       | 0.09 m                                                                                                               |
| External turning radius                                  | Wa3                                                   | 2.09 m                                                                                                               |
| Ground clearance under pothole protection                | m6                                                    | 0.03 m                                                                                                               |
| Ground clearance at centre of wheelbase                  | m2                                                    | 0.09 m                                                                                                               |
| Wheelbase                                                | у                                                     | 1.20 m                                                                                                               |
| Performances                                             |                                                       |                                                                                                                      |
| Drive speed - stowed                                     |                                                       | 5 km/h                                                                                                               |
| Drive speed - raised                                     |                                                       | 0.65 km/h                                                                                                            |
| Gradeability                                             |                                                       | 25 %                                                                                                                 |
| Permissible leveling                                     |                                                       | 2 °                                                                                                                  |
| Wheels                                                   |                                                       |                                                                                                                      |
| Tires type                                               |                                                       | Solid non-marking tires                                                                                              |
| Standard tires                                           |                                                       | 406 x 127 mm                                                                                                         |
| Drive wheels (front / rear)                              |                                                       | 0 / 2                                                                                                                |
| Steering wheels (front / rear)                           |                                                       | 2/0                                                                                                                  |
| Braking wheels (front / rear)                            |                                                       | 0 / 2                                                                                                                |
| Engine/Battery                                           |                                                       | 0,2                                                                                                                  |
| Electric engine power rating                             |                                                       | 2 x 1.50 kW                                                                                                          |
| Number of hydraulic pump / Capacity of hydraulic pump    |                                                       | 2 x 4.20 cm <sup>3</sup>                                                                                             |
| Battery voltage                                          |                                                       | 24 V                                                                                                                 |
| Battery capacity                                         |                                                       | 24 V<br>250 Ah                                                                                                       |
|                                                          |                                                       | 24 V / 30 A                                                                                                          |
| On-board charger (V / A)                                 |                                                       | 24 V / 30 A                                                                                                          |
| Miscellaneous                                            |                                                       | 22                                                                                                                   |
| Number of cycles with STD Battery (HIRD)                 |                                                       | 29                                                                                                                   |
| Ground Pressure                                          |                                                       | 11.80 dan/cm2                                                                                                        |
| Hydraulic Pressure                                       |                                                       | 140 bar                                                                                                              |
| Hydraulic tank capacity                                  |                                                       | 22                                                                                                                   |
| Vibration on hands/arms                                  |                                                       | < 0.50 m/s²                                                                                                          |
| Standards compliance This machine is in compliance with: |                                                       | European directives: 2006/42/EC- Machinery<br>(revised EN280:2013) - 2004/108/EC (EMC) -<br>2006/95/EC (Low voltage) |