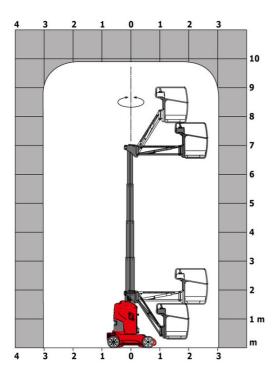

|                                                       | 22                                                                                                                   |
| Vibration on hands/arms                                  |                                                       | < 0.50 m/s²                                                                                                          |
| Standards compliance This machine is in compliance with: |                                                       | European directives: 2006/42/EC- Machinery<br>(revised EN280:2013) - 2004/108/EC (EMC) -<br>2006/95/EC (Low voltage) |

\*Varies according to options and standards of the country to which the machine is delivered

## 100 VJR - Load chart

## Load Chart for MEWP Metric



## 100 VJR - Dimensional drawing







# Equipment

#### Standard

| Audible alarm and illuminated indicator lamp (leveling, overload, lowering) |
|-----------------------------------------------------------------------------|
| Battery charge indicator lamp                                               |
| CAN bus technology                                                          |
| Emergency stop button in platform and on frame                              |
| Fixed pothole protection                                                    |
| Fork pockets                                                                |
| Hom in the platform                                                         |
| Hour meter                                                                  |
| Integrat