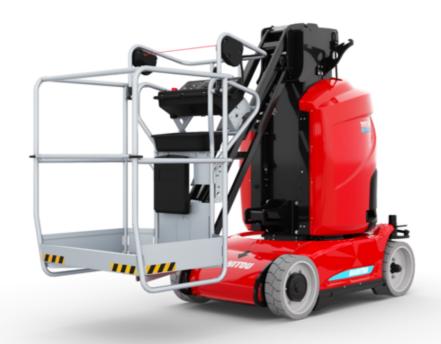

Technical sheet :

|                                                          | <b>100 v.л</b> Created on July 17, 2025 at 12:23 AM U |                                                                                                                      |
|----------------------------------------------------------|-------------------------------------------------------|----------------------------------------------------------------------------------------------------------------------|
| Capacities                                               |                                                       | Metric                                                                                                               |
| Working height                                           | h21                                                   | 9.85 m                                                                                                               |
| Platform height                                          | h7                                                    | 7.85 m                                                                                                               |
| Maximum outreach                                         |                                                       | 3.15 m                                                                                                               |
| Overhang                                                 |                                                       | 6.67 m                                                                                                               |
| Pendular arm rotation (top / bottom)                     |                                                       | +58 ° / -56 °                                                                                                        |
| Platform capacity                                        | Q                                                     | 200 kg                                                                                                               |
| Turret rotation                                          | × v                                                   | 350 °                                                                                                                |
| Number of people (indoor / outdoor)                      |                                                       | 2 / 1                                                                                                                |
| Weight and dimensions                                    |                                                       | 271                                                                                                                  |
| Platform weight*                                         |                                                       | 2650 kg                                                                                                              |
| Platform dimensions (length x width)                     | lp / ep                                               | 1.11 m x 0.93 m                                                                                                      |
|                                                          |                                                       | 0.51 m                                                                                                               |
| Floor height (access)                                    | h20                                                   |                                                                                                                      |
| Overall length                                           | 11                                                    | 2.80 m                                                                                                               |
| Overall width                                            | b1                                                    | 0.99 m                                                                                                               |
| Overall height                                           | h17                                                   | 1.99 m                                                                                                               |
| Jib length                                               | 113                                                   | 1.45 m                                                                                                               |
| Counterweight offset (turret at 90Ű)                     | а7                                                    | 0.09 m                                                                                                               |
| Counterweight Oversize / Reach                           |                                                       | 0.09 m                                                                                                               |
| External turning radius                                  | Wa3                                                   | 2.09 m                                                                                                               |
| Ground clearance under pothole protection                | m6                                                    | 0.03 m                                                                                                               |
| Ground clearance at centre of wheelbase                  | m2                                                    | 0.09 m                                                                                                               |
| Wheelbase                                                | у                                                     | 1.20 m                                                                                                               |
| Performances                                             |                                                       |                                                                                                                      |
| Drive speed - stowed                                     |                                                       | 5 km/h                                                                                                               |
| Drive speed - raised                                     |                                                       | 0.65 km/h                                                                                                            |
| Gradeability                                             |                                                       | 25 %                                                                                                                 |
| Permissible leveling                                     |                                                       | 2 °                                                                                                                  |
| Wheels                                                   |                                                       |                                                                                                                      |
| Tires type                                               |                                                       | Solid non-marking tires                                                                                              |
| Standard tires                                           |                                                       | 406 x 127 mm                                                                                                         |
| Drive wheels (front / rear)                              |                                                       | 0 / 2                                                                                                                |
| Steering wheels (front / rear)                           |                                                       | 2/0                                                                                                                  |
| Braking wheels (front / rear)                            |                                                       | 0 / 2                                                                                                                |
| Engine/Battery                                           |                                                       | 0,2                                                                                                                  |
| Electric engine power rating                             |                                                       | 2 x 1.50 kW                                                                                                          |
| Number of hydraulic pump / Capacity of hydraulic pump    |                                                       | 2 x 4.20 cm <sup>3</sup>                                                                                             |
| Battery voltage                                          |                                                       | 24 V                                                                                                                 |
| Battery capacity                                         |                                                       | 24 V<br>250 Ah                                                                                                       |
|                                                          |                                                       | 24 V / 30 A                                                                                                          |
| On-board charger (V / A)                                 |                                                       | 24 V / 30 A                                                                                                          |
| Miscellaneous                                            |                                                       | 22                                                                                                                   |
| Number of cycles with STD Battery (HIRD)                 |                                                       | 29                                                                                                                   |
| Ground Pressure                                          |                                                       | 11.80 dan/cm2                                                                                                        |
| Hydraulic Pressure                                       |                                                       | 140 bar                                                                                                              |
| Hydraulic tank capacity                                  |                                                       | 22                                                                                                                   |
| Vibration on hands/arms                                  |                                                       | < 0.50 m/s²                                                                                                          |
| Standards compliance This machine is in compliance with: |                                                       | European directives: 2006/42/EC- Machinery<br>(revised EN280:2013) - 2004/108/EC (EMC) -<br>2006/95/EC (Low voltage) |