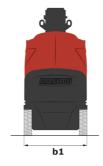

## 100 VJR - Dimensional drawing

Technical sheet :

|                                                          | <b>100 v.л</b> Created on July 17, 2025 at 12:23 AM U |                                                                                                                      |
|----------------------------------------------------------|-------------------------------------------------------|----------------------------------------------------------------------------------------------------------------------|
| Capacities                                               |                                                       | Metric                                                                                                               |
| Working height                                           | h21                                                   | 9.85 m                                                                                                               |
| Platform height                                          | h7                                                    | 7.85 m                                                                                                               |
| Maximum outreach                                         |                                                       | 3.15 m                                                                                                               |
| Overhang                                                 |                                                       | 6.67 m                                                                                                               |
| Pendular arm rotation (top / bottom)                     |                                                       | +58 ° / -56 °                                                                                                        |
| Platform capacity                                        | Q                                                     | 200 kg                                                                                                               |
| Turret rotation                                          | × v                                                   | 350 °                                                                                                                |
| Number of people (indoor / outdoor)                      |                                                       | 2 / 1                                                                                                                |
| Weight and dimensions                                    |                                                       | 271                                                                                                                  |
| Platform weight*                                         |                                                       | 2650 kg                                                                                                              |
| Platform dimensions (length x width)                     | lp / ep                                               | 1.11 m x 0.93 m                                                                                                      |
|                                                          |                                                       | 0.51 m                                                                                                               |
| Floor height (access)                                    | h20                                                   |                                                                                                                      |
| Overall length                                           | 11                                                    | 2.80 m                                                                                                               |
| Overall width                                            | b1                                                    | 0.99 m                                                                                                               |
| Overall height                                           | h17                                                   | 1.99 m                                                                                                               |
| Jib length                                               | 113                                                   | 1.45 m                                                                                                               |
| Counterweight offset (turret at 90Ű)                     | а7                                                    | 0.09 m                                                                                                               |
| Counterweight Oversize / Reach                           |                                                       | 0.09 m                                                                                                               |
| External turning radius                                  | Wa3                                                   | 2.09 m                                                                                                               |
| Ground clearance under pothole protection                | m6                                                    | 0.03 m                                                                                                               |
| Ground clearance at centre of wheelbase                  | m2                                                    | 0.09 m                                                                                                               |
| Wheelbase                                                | у                                                     | 1.20 m                                                                                                               |
| Performances                                             |                                                       |                                                                                                                      |
| Drive speed - stowed                                     |                                                       | 5 km/h                                                                                                               |
| Drive speed - raised                                     |                                                       | 0.65 km/h                                                                                                            |
| Gradeability                                             |                                                       | 25 %                                                                                                                 |
| Permissible leveling                                     |                                                       | 2 °                                                                                                                  |
| Wheels                                                   |                                                       |                                                                                                                      |
| Tires type                                               |                                                       | Solid non-marking tires                                                                                              |
| Standard tires                                           |                                                       | 406 x 127 mm                                                                                                         |
| Drive wheels (front / rear)                              |                                                       | 0 / 2                                                                                                                |
| Steering wheels (front / rear)                           |                                                       | 2/0                                                                                                                  |
| Braking wheels (front / rear)                            |                                                       | 0 / 2                                                                                                                |
| Engine/Battery                                           |                                                       | 0,2                                                                                                                  |
| Electric engine power rating                             |                                                       | 2 x 1.50 kW                                                                                                          |
| Number of hydraulic pump / Capacity of hydraulic pump    |                                                       | 2 x 4.20 cm <sup>3</sup>                                                                                             |
| Battery voltage                                          |                                                       | 24 V                                                                                                                 |
| Battery capacity                                         |                                                       | 24 V<br>250 Ah                                                                                                       |
|                                                          |                                                       | 24 V / 30 A                                                                                                          |
| On-board charger (V / A)                                 |                                                       | 24 V / 30 A                                                                                                          |
| Miscellaneous                                            |                                                       | 22                                                                                                                   |
| Number of cycles with STD Battery (HIRD)                 |                                                       | 29                                                                                                                   |
| Ground Pressure                                          |                                                       | 11.80 dan/cm2                                                                                                        |
| Hydraulic Pressure                                       |                                                       | 140 bar                                                                                                              |
| Hydraulic tank capacity                                  |                                                       | 22                                                                                                                   |
| Vibration on hands/arms                                  |                                                       | < 0.50 m/s²                                                                                                          |
| Standards compliance This machine is in compliance with: |                                                       | European directives: 2006/42/EC- Machinery<br>(revised EN280:2013) - 2004/108/EC (EMC) -<br>2006/95/EC (Low voltage) |