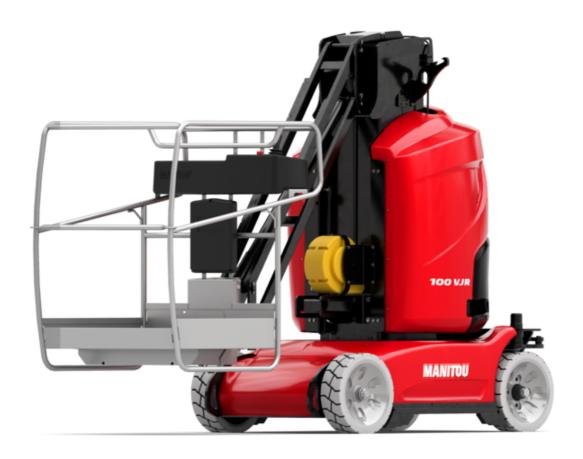

# 100 VJR

|                                                       | 100 VJR | Created on May 6, 2024 at 6:05:58 AM UTC                                                                             |
|-------------------------------------------------------|---------|----------------------------------------------------------------------------------------------------------------------|
| Capacities                                            |         | Metric                                                                                                               |
| Working height                                        | h21     | 9.85 m                                                                                                               |
| Floor height (access)                                 | h20     | 0.51 m                                                                                                               |
| Platform height                                       | h7      | 7.85 m                                                                                                               |
| Max. outreach                                         |         | 3.15 m                                                                                                               |
| Overhang                                              |         | 6.67 m                                                                                                               |
| Pendular arm rotation (bottom)                        |         | +-70 °                                                                                                               |
| Platform capacity                                     | Q       | 200 kg                                                                                                               |
| Turret rotation                                       |         | 350 °                                                                                                                |
| Number of people (indoor / outdoor)                   |         | 2/1                                                                                                                  |
| Weight and dimensions                                 |         |                                                                                                                      |
| Platform weight*                                      |         | 2650 kg                                                                                                              |
| Platform dimensions (length x width)                  | lp / ep | 1.11 m x 0.93 m                                                                                                      |
| Overall length                                        | l1      | 2.80 m                                                                                                               |
| Overall width                                         | b1      | 0.99 m                                                                                                               |
| Overall height                                        | h17     | 1.99 m                                                                                                               |
| Jib length                                            | l13     | 1.50 m                                                                                                               |
| Counterweight offset (turret at 90°)                  | a7      | 0.09 m                                                                                                               |
| Counterweight Oversize / Reach                        |         | 0.09 m                                                                                                               |
| External turning radius                               | Wa3     | 2.09 m                                                                                                               |
| Ground clearance under pothole protection             | m6      | 0.02 m                                                                                                               |
| Ground clearance at centre of wheelbase               | m2      | 0.09 m                                                                                                               |
| Wheelbase                                             | у       | 1.20 m                                                                                                               |
| Performances                                          |         |                                                                                                                      |
| Drive speed - stowed                                  |         | 5 km/h                                                                                                               |
| Drive speed - raised                                  |         | 0.65 km/h                                                                                                            |
| Gradeability                                          |         | 25 %                                                                                                                 |
| Permissible leveling                                  |         | 2 °                                                                                                                  |
| Wheels                                                |         |                                                                                                                      |
| Tires type                                            |         | Solid non-marking tires                                                                                              |
| Standard tires                                        |         | 406 x 127 mm                                                                                                         |
| Drive wheels (front / rear)                           |         | 0 / 2                                                                                                                |
| Steering wheels (front / rear)                        |         | 2 / 0                                                                                                                |
| Braking wheels (front / rear)                         |         | 0 / 2                                                                                                                |
| Engine/Battery                                        |         |                                                                                                                      |
| Electric engine power rating                          |         | 2 x 1.50 kW                                                                                                          |
| Number of hydraulic pump / Capacity of hydraulic pump |         | 2 x 4.20 cm³                                                                                                         |
| Battery voltage                                       |         | 24 V                                                                                                                 |
| Battery capacity                                      |         | 250 Ah                                                                                                               |
| Integrated charger / charger                          |         | 24 V / 30 A                                                                                                          |
| Miscellaneous                                         |         |                                                                                                                      |
| Number of cycles with STD Battery (HIRD)              |         | 29                                                                                                                   |
| Ground Pressure                                       |         | 11.80 dan/cm2                                                                                                        |
| Hydraulic Pressure                                    |         | 140 bar                                                                                                              |
| Hydraulic tank capacity                               |         | 22                                                                                                                   |
| Vibration on hands/arms                               |         | < 2.50 m/s²                                                                                                          |
| Standards compliance                                  |         |                                                                                                                      |
| This machine is in compliance with:                   |         | European directives: 2006/42/EC- Machinery<br>(revised EN280:2013) - 2004/108/EC (EMC) -<br>2006/95/EC (Low voltage) |