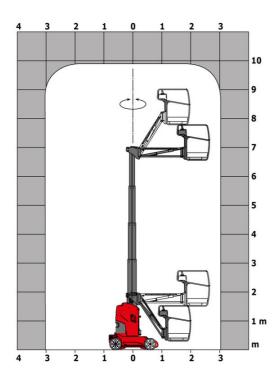

### 100 VJR - Load chart

#### Load Chart for MEWP Metric

100 VJR - Dimensional drawing