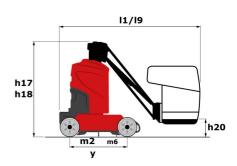

# 100 VJR

|                                                       | 100 VJR | Created on May 6, 2024 at 6:05:58 AM UTC                                                                             |
|-------------------------------------------------------|---------|----------------------------------------------------------------------------------------------------------------------|
| Capacities                                            |         | Metric                                                                                                               |
| Working height                                        | h21     | 9.85 m                                                                                                               |
| Floor height (access)                                 | h20     | 0.51 m                                                                                                               |
| Platform height                                       | h7      | 7.85 m                                                                                                               |
| Max. outreach                                         |         | 3.15 m                                                                                                               |
| Overhang                                              |         | 6.67 m                                                                                                               |
| Pendular arm rotation (bottom)                        |         | +-70 °                                                                                                               |
| Platform capacity                                     | Q       | 200 kg                                                                                                               |
| Turret rotation                                       |         | 350 °                                                                                                                |
| Number of people (indoor / outdoor)                   |         | 2/1                                                                                                                  |
| Weight and dimensions                                 |         |                                                                                                                      |
| Platform weight*                                      |         | 2650 kg                                                                                                              |
| Platform dimensions (length x width)                  | lp / ep | 1.11 m x 0.93 m                                                                                                      |
| Overall length                                        | l1      | 2.80 m                                                                                                               |
| Overall width                                         | b1      | 0.99 m                                                                                                               |
| Overall height                                        | h17     | 1.99 m                                                                                                               |
| Jib length                                            | l13     | 1.50 m                                                                                                               |
| Counterweight offset (turret at 90°)                  | a7      | 0.09 m                                                                                                               |
| Counterweight Oversize / Reach                        |         | 0.09 m                                                                                                               |
| External turning radius                               | Wa3     | 2.09 m                                                                                                               |
| Ground clearance under pothole protection             | m6      | 0.02 m                                                                                                               |
| Ground clearance at centre of wheelbase               | m2      | 0.09 m                                                                                                               |
| Wheelbase                                             | у       | 1.20 m                                                                                                               |
| Performances                                          |         |                                                                                                                      |
| Drive speed - stowed                                  |         | 5 km/h                                                                                                               |
| Drive speed - raised                                  |         | 0.65 km/h                                                                                                            |
| Gradeability                                          |         | 25 %                                                                                                                 |
| Permissible leveling                                  |         | 2 °                                                                                                                  |
| Wheels                                                |         |                                                                                                                      |
| Tires type                                            |         | Solid non-marking tires                                                                                              |
| Standard tires                                        |         | 406 x 127 mm                                                                                                         |
| Drive wheels (front / rear)                           |         | 0 / 2                                                                                                                |
| Steering wheels (front / rear)                        |         | 2 / 0                                                                                                                |
| Braking wheels (front / rear)                         |         | 0 / 2                                                                                                                |
| Engine/Battery                                        |         |                                                                                                                      |
| Electric engine power rating                          |         | 2 x 1.50 kW                                                                                                          |
| Number of hydraulic pump / Capacity of hydraulic pump |         | 2 x 4.20 cm³                                                                                                         |
| Battery voltage                                       |         | 24 V                                                                                                                 |
| Battery capacity                                      |         | 250 Ah                                                                                                               |
| Integrated charger / charger                          |         | 24 V / 30 A                                                                                                          |
| Miscellaneous                                         |         |                                                                                                                      |
| Number of cycles with STD Battery (HIRD)              |         | 29                                                                                                                   |
| Ground Pressure                                       |         | 11.80 dan/cm2                                                                                                        |
| Hydraulic Pressure                                    |         | 140 bar                                                                                                              |
| Hydraulic tank capacity                               |         | 22                                                                                                                   |
| Vibration on hands/arms                               |         | < 2.50 m/s²                                                                                                          |
| Standards compliance                                  |         |                                                                                                                      |
| This machine is in compliance with:                   |         | European directives: 2006/42/EC- Machinery<br>(revised EN280:2013) - 2004/108/EC (EMC) -<br>2006/95/EC (Low voltage) |

#### Load Chart for MEWP Metric

100 VJR - Dimensional drawing