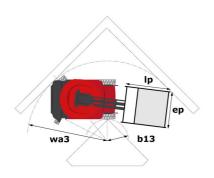

# 100 VJR

|                                                       | 100 VJR | Created on May 6, 2024 at 6:05:58 AM UTC                                                                             |
|-------------------------------------------------------|---------|----------------------------------------------------------------------------------------------------------------------|
| Capacities                                            |         | Metric                                                                                                               |
| Working height                                        | h21     | 9.85 m                                                                                                               |
| Floor height (access)                                 | h20     | 0.51 m                                                                                                               |
| Platform height                                       | h7      | 7.85 m                                                                                                               |
| Max. outreach                                         |         | 3.15 m                                                                                                               |
| Overhang                                              |         | 6.67 m                                                                                                               |
| Pendular arm rotation (bottom)                        |         | +-70 °                                                                                                               |
| Platform capacity                                     | Q       | 200 kg                                                                                                               |
| Turret rotation                                       |         | 350 °                                                                                                                |
| Number of people (indoor / outdoor)                   |         | 2/1                                                                                                                  |
| Weight and dimensions                                 |         |                                                                                                                      |
| Platform weight*                                      |         | 2650 kg                                                                                                              |
| Platform dimensions (length x width)                  | lp / ep | 1.11 m x 0.93 m                                                                                                      |
| Overall length                                        | l1      | 2.80 m                                                                                                               |
| Overall width                                         | b1      | 0.99 m                                                                                                               |
| Overall height                                        | h17     | 1.99 m                                                                                                               |
| Jib length                                            | l13     | 1.50 m                                                                                                               |
| Counterweight offset (turret at 90°)                  | a7      | 0.09 m                                                                                                               |
| Counterweight Oversize / Reach                        |         | 0.09 m                                                                                                               |
| External turning radius                               | Wa3     | 2.09 m                                                                                                               |
| Ground clearance under pothole protection             | m6      | 0.02 m                                                                                                               |
| Ground clearance at centre of wheelbase               | m2      | 0.09 m                                                                                                               |
| Wheelbase                                             | у       | 1.20 m                                                                                                               |
| Performances                                          |         |                                                                                                                      |
| Drive speed - stowed                                  |         | 5 km/h                                                                                                               |
| Drive speed - raised                                  |         | 0.65 km/h                                                                                                            |
| Gradeability                                          |         | 25 %                                                                                                                 |
| Permissible leveling                                  |         | 2 °                                                                                                                  |
| Wheels                                                |         |                                                                                                                      |
| Tires type                                            |         | Solid non-marking tires                                                                                              |
| Standard tires                                        |         | 406 x 127 mm                                                                                                         |
| Drive wheels (front / rear)                           |         | 0 / 2                                                                                                                |
| Steering wheels (front / rear)                        |         | 2 / 0                                                                                                                |
| Braking wheels (front / rear)                         |         | 0 / 2                                                                                                                |
| Engine/Battery                                        |         |                                                                                                                      |
| Electric engine power rating                          |         | 2 x 1.50 kW                                                                                                          |
| Number of hydraulic pump / Capacity of hydraulic pump |         | 2 x 4.20 cm³                                                                                                         |
| Battery voltage                                       |         | 24 V                                                                                                                 |
| Battery capacity                                      |         | 250 Ah                                                                                                               |
| Integrated charger / charger                          |         | 24 V / 30 A                                                                                                          |
| Miscellaneous                                         |         |                                                                                                                      |
| Number of cycles with STD Battery (HIRD)              |         | 29                                                                                                                   |
| Ground Pressure                                       |         | 11.80 dan/cm2                                                                                                        |
| Hydraulic Pressure                                    |         | 140 bar                                                                                                              |
| Hydraulic tank capacity                               |         | 22                                                                                                                   |
| Vibration on hands/arms                               |         | < 2.50 m/s²                                                                                                          |
| Standards compliance                                  |         |                                                                                                                      |
| This machine is in compliance with:                   |         | European directives: 2006/42/EC- Machinery<br>(revised EN280:2013) - 2004/108/EC (EMC) -<br>2006/95/EC (Low voltage) |