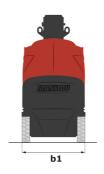

# 100 VJR

|                                                       | 100 VJR | Created on May 6, 2024 at 6:05:58 AM UTC                                                                             |
|-------------------------------------------------------|---------|----------------------------------------------------------------------------------------------------------------------|
| Capacities                                            |         | Metric                                                                                                               |
| Working height                                        | h21     | 9.85 m                                                                                                               |
| Floor height (access)                                 | h20     | 0.51 m                                                                                                               |
| Platform height                                       | h7      | 7.85 m                                                                                                               |
| Max. outreach                                         |         | 3.15 m                                                                                                               |
| Overhang                                              |         | 6.67 m                                                                                                               |
| Pendular arm rotation (bottom)                        |         | +-70 °                                                                                                               |
| Platform capacity                                     | Q       | 200 kg                                                                                                               |
| Turret rotation                                       |         | 350 °                                                                                                                |
| Number of people (indoor / outdoor)                   |         | 2/1                                                                                                                  |
| Weight and dimensions                                 |         |                                                                                                                      |
| Platform weight*                                      |         | 2650 kg                                                                                                              |
| Platform dimensions (length x width)                  | lp / ep | 1.11 m x 0.93 m                                                                                                      |
| Overall length                                        | l1      | 2.80 m                                                                                                               |
| Overall width                                         | b1      | 0.99 m                                                                                                               |
| Overall height                                        | h17     | 1.99 m                                                                                                               |
| Jib length                                            | l13     | 1.50 m                                                                                                               |
| Counterweight offset (turret at 90°)                  | a7      | 0.09 m                                                                                                               |
| Counterweight Oversize / Reach                        |         | 0.09 m                                                                                                               |
| External turning radius                               | Wa3     | 2.09 m                                                                                                               |
| Ground clearance under pothole protection             | m6      | 0.02 m                                                                                                               |
| Ground clearance at centre of wheelbase               | m2      | 0.09 m                                                                                                               |
| Wheelbase                                             | у       | 1.20 m                                                                                                               |
| Performances                                          |         |                                                                                                                      |
| Drive speed - stowed                                  |         | 5 km/h                                                                                                               |
| Drive speed - raised                                  |         | 0.65 km/h                                                                                                            |
| Gradeability                                          |         | 25 %                                                                                                                 |
| Permissible leveling                                  |         | 2 °                                                                                                                  |
| Wheels                                                |         |                                                                                                                      |
| Tires type                                            |         | Solid non-marking tires                                                                                              |
| Standard tires                                        |         | 406 x 127 mm                                                                                                         |
| Drive wheels (front / rear)                           |         | 0 / 2                                                                                                                |
| Steering wheels (front / rear)                        |         | 2 / 0                                                                                                                |
| Braking wheels (front / rear)                         |         | 0 / 2                                                                                                                |
| Engine/Battery                                        |         |                                                                                                                      |
| Electric engine power rating                          |         | 2 x 1.50 kW                                                                                                          |
| Number of hydraulic pump / Capacity of hydraulic pump |         | 2 x 4.20 cm³                                                                                                         |
| Battery voltage                                       |         | 24 V                                                                                                                 |
| Battery capacity                                      |         | 250 Ah                                                                                                               |
| Integrated charger / charger                          |         | 24 V / 30 A                                                                                                          |
| Miscellaneous                                         |         |                                                                                                                      |
| Number of cycles with STD Battery (HIRD)              |         | 29                                                                                                                   |
| Ground Pressure                                       |         | 11.80 dan/cm2                                                                                                        |
| Hydraulic Pressure                                    |         | 140 bar                                                                                                              |
| Hydraulic tank capacity                               |         | 22                                                                                                                   |
| Vibration on hands/arms                               |         | < 2.50 m/s²                                                                                                          |
| Standards compliance                                  |         |                                                                                                                      |
| This machine is in compliance with:                   |         | European directives: 2006/42/EC- Machinery<br>(revised EN280:2013) - 2004/108/EC (EMC) -<br>2006/95/EC (Low voltage) |