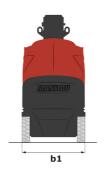

# 100 VJR

|                                                       | 100 VJF | Created on 20 May 2024 at 14:36:05 UTC                                                                               |
|-------------------------------------------------------|---------|----------------------------------------------------------------------------------------------------------------------|
| Capacities                                            |         | Metric                                                                                                               |
| Working height                                        | h21     | 9.85 m                                                                                                               |
| Floor height (access)                                 | h20     | 0.51 m                                                                                                               |
| Platform height                                       | h7      | 7.85 m                                                                                                               |
| Max. outreach                                         |         | 3.15 m                                                                                                               |
| Overhang                                              |         | 6.67 m                                                                                                               |
| Pendular arm rotation (bottom)                        |         | +-70 °                                                                                                               |
| Platform capacity                                     | Q       | 200 kg                                                                                                               |
| Turret rotation                                       |         | 350 °                                                                                                                |
| Number of people (indoor / outdoor)                   |         | 2 / 1                                                                                                                |
| Weight and dimensions                                 |         |                                                                                                                      |
| Platform weight*                                      |         | 2650 kg                                                                                                              |
| Platform dimensions (length x width)                  | lp / ep | 1.11 m x 0.93 m                                                                                                      |
| Overall length                                        | l1      | 2.80 m                                                                                                               |
| Overall width                                         | b1      | 0.99 m                                                                                                               |
| Overall height                                        | h17     | 1.99 m                                                                                                               |
| Jib length                                            | l13     | 1.50 m                                                                                                               |
| Counterweight offset (turret at 90°)                  | a7      | 0.09 m                                                                                                               |
| Counterweight Oversize / Reach                        |         | 0.09 m                                                                                                               |
| External turning radius                               | Wa3     | 2.09 m                                                                                                               |
| Ground clearance under pothole protection             | m6      | 0.02 m                                                                                                               |
| Ground clearance at centre of wheelbase               | m2      | 0.09 m                                                                                                               |
| Wheelbase                                             | у       | 1.20 m                                                                                                               |
| Performances                                          |         |                                                                                                                      |
| Drive speed - stowed                                  |         | 5 km/h                                                                                                               |
| Drive speed - raised                                  |         | 0.65 km/h                                                                                                            |
| Gradeability                                          |         | 25 %                                                                                                                 |
| Permissible leveling                                  |         | 2 °                                                                                                                  |
| Wheels                                                |         |                                                                                                                      |
| Tires type                                            |         | Solid non-marking tires                                                                                              |
| Standard tires                                        |         | 406 x 127 mm                                                                                                         |
| Drive wheels (front / rear)                           |         | 0 / 2                                                                                                                |
| Steering wheels (front / rear)                        |         | 2 / 0                                                                                                                |
| Braking wheels (front / rear)                         |         | 0 / 2                                                                                                                |
| Engine/Battery                                        |         |                                                                                                                      |
| Electric engine power rating                          |         | 2 x 1.50 kW                                                                                                          |
| Number of hydraulic pump / Capacity of hydraulic pump |         | 2 x 4.20 cm <sup>3</sup>                                                                                             |
| Battery voltage                                       |         | 24 V                                                                                                                 |
| Battery capacity                                      |         | 250 Ah                                                                                                               |
| Integrated charger / charger                          |         | 24 V / 30 A                                                                                                          |
| Miscellaneous                                         |         |                                                                                                                      |
| Number of cycles with STD Battery (HIRD)              |         | 29                                                                                                                   |
| Ground Pressure                                       |         | 11.80 dan/cm2                                                                                                        |
| Hydraulic Pressure                                    |         | 140 bar                                                                                                              |
| Hydraulic oil tank capacity                           |         | 22                                                                                                                   |
| Vibration on hands/arms                               |         | < 2.50 m/s²                                                                                                          |
| Standards compliance                                  |         |                                                                                                                      |
| This machine is in compliance with:                   |         | European directives: 2006/42/EC· Machinery<br>(revised EN280:2013) - 2004/108/EC (EMC) -<br>2006/95/EC (Low voltage) |