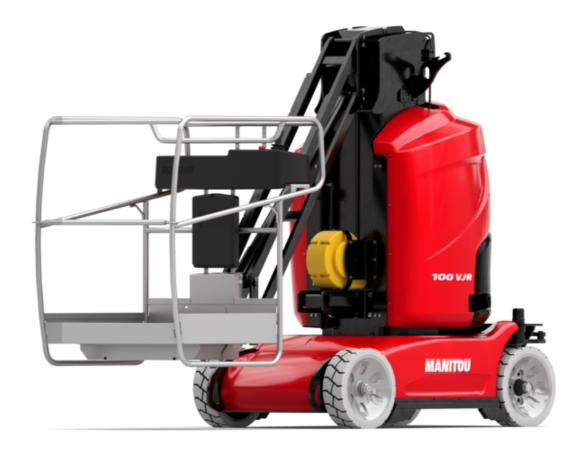

# 100 VJR

|                                                       | 100 VJF | Created on 20 May 2024 at 14:36:05 UTC                                                                               |
|-------------------------------------------------------|---------|----------------------------------------------------------------------------------------------------------------------|
| Capacities                                            |         | Metric                                                                                                               |
| Working height                                        | h21     | 9.85 m                                                                                                               |
| Floor height (access)                                 | h20     | 0.51 m                                                                                                               |
| Platform height                                       | h7      | 7.85 m                                                                                                               |
| Max. outreach                                         |         | 3.15 m                                                                                                               |
| Overhang                                              |         | 6.67 m                                                                                                               |
| Pendular arm rotation (bottom)                        |         | +-70 °                                                                                                               |
| Platform capacity                                     | Q       | 200 kg                                                                                                               |
| Turret rotation                                       |         | 350 °                                                                                                                |
| Number of people (indoor / outdoor)                   |         | 2 / 1                                                                                                                |
| Weight and dimensions                                 |         |                                                                                                                      |
| Platform weight*                                      |         | 2650 kg                                                                                                              |
| Platform dimensions (length x width)                  | lp / ep | 1.11 m x 0.93 m                                                                                                      |
| Overall length                                        | l1      | 2.80 m                                                                                                               |
| Overall width                                         | b1      | 0.99 m                                                                                                               |
| Overall height                                        | h17     | 1.99 m                                                                                                               |
| Jib length                                            | l13     | 1.50 m                                                                                                               |
| Counterweight offset (turret at 90°)                  | a7      | 0.09 m                                                                                                               |
| Counterweight Oversize / Reach                        |         | 0.09 m                                                                                                               |
| External turning radius                               | Wa3     | 2.09 m                                                                                                               |
| Ground clearance under pothole protection             | m6      | 0.02 m                                                                                                               |
| Ground clearance at centre of wheelbase               | m2      | 0.09 m                                                                                                               |
| Wheelbase                                             | у       | 1.20 m                                                                                                               |
| Performances                                          |         |                                                                                                                      |
| Drive speed - stowed                                  |         | 5 km/h                                                                                                               |
| Drive speed - raised                                  |         | 0.65 km/h                                                                                                            |
| Gradeability                                          |         | 25 %                                                                                                                 |
| Permissible leveling                                  |         | 2 °                                                                                                                  |
| Wheels                                                |         |                                                                                                                      |
| Tires type                                            |         | Solid non-marking tires                                                                                              |
| Standard tires                                        |         | 406 x 127 mm                                                                                                         |
| Drive wheels (front / rear)                           |         | 0 / 2                                                                                                                |
| Steering wheels (front / rear)                        |         | 2 / 0                                                                                                                |
| Braking wheels (front / rear)                         |         | 0 / 2                                                                                                                |
| Engine/Battery                                        |         |                                                                                                                      |
| Electric engine power rating                          |         | 2 x 1.50 kW                                                                                                          |
| Number of hydraulic pump / Capacity of hydraulic pump |         | 2 x 4.20 cm <sup>3</sup>                                                                                             |
| Battery voltage                                       |         | 24 V                                                                                                                 |
| Battery capacity                                      |         | 250 Ah                                                                                                               |
| Integrated charger / charger                          |         | 24 V / 30 A                                                                                                          |
| Miscellaneous                                         |         |                                                                                                                      |
| Number of cycles with STD Battery (HIRD)              |         | 29                                                                                                                   |
| Ground Pressure                                       |         | 11.80 dan/cm2                                                                                                        |
| Hydraulic Pressure                                    |         | 140 bar                                                                                                              |
| Hydraulic oil tank capacity                           |         | 22                                                                                                                   |
| Vibration on hands/arms                               |         | < 2.50 m/s²                                                                                                          |
| Standards compliance                                  |         |                                                                                                                      |
| This machine is in compliance with:                   |         | European directives: 2006/42/EC· Machinery<br>(revised EN280:2013) - 2004/108/EC (EMC) -<br>2006/95/EC (Low voltage) |