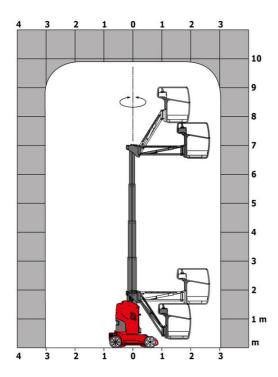

### 100 VJR - Load chart

#### Load Chart for MEWP Metric

100 VJR - Dimensional drawing