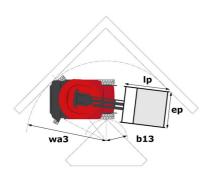

# 100 VJR

|                                                       | 100 VJF | Created on 20 May 2024 at 14:36:05 UTC                                                                               |
|-------------------------------------------------------|---------|----------------------------------------------------------------------------------------------------------------------|
| Capacities                                            |         | Metric                                                                                                               |
| Working height                                        | h21     | 9.85 m                                                                                                               |
| Floor height (access)                                 | h20     | 0.51 m                                                                                                               |
| Platform height                                       | h7      | 7.85 m                                                                                                               |
| Max. outreach                                         |         | 3.15 m                                                                                                               |
| Overhang                                              |         | 6.67 m                                                                                                               |
| Pendular arm rotation (bottom)                        |         | +-70 °                                                                                                               |
| Platform capacity                                     | Q       | 200 kg                                                                                                               |
| Turret rotation                                       |         | 350 °                                                                                                                |
| Number of people (indoor / outdoor)                   |         | 2 / 1                                                                                                                |
| Weight and dimensions                                 |         |                                                                                                                      |
| Platform weight*                                      |         | 2650 kg                                                                                                              |
| Platform dimensions (length x width)                  | lp / ep | 1.11 m x 0.93 m                                                                                                      |
| Overall length                                        | l1      | 2.80 m                                                                                                               |
| Overall width                                         | b1      | 0.99 m                                                                                                               |
| Overall height                                        | h17     | 1.99 m                                                                                                               |
| Jib length                                            | l13     | 1.50 m                                                                                                               |
| Counterweight offset (turret at 90°)                  | a7      | 0.09 m                                                                                                               |
| Counterweight Oversize / Reach                        |         | 0.09 m                                                                                                               |
| External turning radius                               | Wa3     | 2.09 m                                                                                                               |
| Ground clearance under pothole protection             | m6      | 0.02 m                                                                                                               |
| Ground clearance at centre of wheelbase               | m2      | 0.09 m                                                                                                               |
| Wheelbase                                             | у       | 1.20 m                                                                                                               |
| Performances                                          |         |                                                                                                                      |
| Drive speed - stowed                                  |         | 5 km/h                                                                                                               |
| Drive speed - raised                                  |         | 0.65 km/h                                                                                                            |
| Gradeability                                          |         | 25 %                                                                                                                 |
| Permissible leveling                                  |         | 2 °                                                                                                                  |
| Wheels                                                |         |                                                                                                                      |
| Tires type                                            |         | Solid non-marking tires                                                                                              |
| Standard tires                                        |         | 406 x 127 mm                                                                                                         |
| Drive wheels (front / rear)                           |         | 0 / 2                                                                                                                |
| Steering wheels (front / rear)                        |         | 2 / 0                                                                                                                |
| Braking wheels (front / rear)                         |         | 0 / 2                                                                                                                |
| Engine/Battery                                        |         |                                                                                                                      |
| Electric engine power rating                          |         | 2 x 1.50 kW                                                                                                          |
| Number of hydraulic pump / Capacity of hydraulic pump |         | 2 x 4.20 cm <sup>3</sup>                                                                                             |
| Battery voltage                                       |         | 24 V                                                                                                                 |
| Battery capacity                                      |         | 250 Ah                                                                                                               |
| Integrated charger / charger                          |         | 24 V / 30 A                                                                                                          |
| Miscellaneous                                         |         |                                                                                                                      |
| Number of cycles with STD Battery (HIRD)              |         | 29                                                                                                                   |
| Ground Pressure                                       |         | 11.80 dan/cm2                                                                                                        |
| Hydraulic Pressure                                    |         | 140 bar                                                                                                              |
| Hydraulic oil tank capacity                           |         | 22                                                                                                                   |
| Vibration on hands/arms                               |         | < 2.50 m/s²                                                                                                          |
| Standards compliance                                  |         |                                                                                                                      |
| This machine is in compliance with:                   |         | European directives: 2006/42/EC· Machinery<br>(revised EN280:2013) - 2004/108/EC (EMC) -<br>2006/95/EC (Low voltage) |