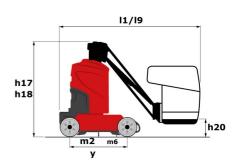

# 100 VJR

|                                                       | 100 VJF | Created on 20 May 2024 at 14:36:05 UTC                                                                               |
|-------------------------------------------------------|---------|----------------------------------------------------------------------------------------------------------------------|
| Capacities                                            |         | Metric                                                                                                               |
| Working height                                        | h21     | 9.85 m                                                                                                               |
| Floor height (access)                                 | h20     | 0.51 m                                                                                                               |
| Platform height                                       | h7      | 7.85 m                                                                                                               |
| Max. outreach                                         |         | 3.15 m                                                                                                               |
| Overhang                                              |         | 6.67 m                                                                                                               |
| Pendular arm rotation (bottom)                        |         | +-70 °                                                                                                               |
| Platform capacity                                     | Q       | 200 kg                                                                                                               |
| Turret rotation                                       |         | 350 °                                                                                                                |
| Number of people (indoor / outdoor)                   |         | 2 / 1                                                                                                                |
| Weight and dimensions                                 |         |                                                                                                                      |
| Platform weight*                                      |         | 2650 kg                                                                                                              |
| Platform dimensions (length x width)                  | lp / ep | 1.11 m x 0.93 m                                                                                                      |
| Overall length                                        | l1      | 2.80 m                                                                                                               |
| Overall width                                         | b1      | 0.99 m                                                                                                               |
| Overall height                                        | h17     | 1.99 m                                                                                                               |
| Jib length                                            | l13     | 1.50 m                                                                                                               |
| Counterweight offset (turret at 90°)                  | a7      | 0.09 m                                                                                                               |
| Counterweight Oversize / Reach                        |         | 0.09 m                                                                                                               |
| External turning radius                               | Wa3     | 2.09 m                                                                                                               |
| Ground clearance under pothole protection             | m6      | 0.02 m                                                                                                               |
| Ground clearance at centre of wheelbase               | m2      | 0.09 m                                                                                                               |
| Wheelbase                                             | у       | 1.20 m                                                                                                               |
| Performances                                          |         |                                                                                                                      |
| Drive speed - stowed                                  |         | 5 km/h                                                                                                               |
| Drive speed - raised                                  |         | 0.65 km/h                                                                                                            |
| Gradeability                                          |         | 25 %                                                                                                                 |
| Permissible leveling                                  |         | 2 °                                                                                                                  |
| Wheels                                                |         |                                                                                                                      |
| Tires type                                            |         | Solid non-marking tires                                                                                              |
| Standard tires                                        |         | 406 x 127 mm                                                                                                         |
| Drive wheels (front / rear)                           |         | 0 / 2                                                                                                                |
| Steering wheels (front / rear)                        |         | 2 / 0                                                                                                                |
| Braking wheels (front / rear)                         |         | 0 / 2                                                                                                                |
| Engine/Battery                                        |         |                                                                                                                      |
| Electric engine power rating                          |         | 2 x 1.50 kW                                                                                                          |
| Number of hydraulic pump / Capacity of hydraulic pump |         | 2 x 4.20 cm <sup>3</sup>                                                                                             |
| Battery voltage                                       |         | 24 V                                                                                                                 |
| Battery capacity                                      |         | 250 Ah                                                                                                               |
| Integrated charger / charger                          |         | 24 V / 30 A                                                                                                          |
| Miscellaneous                                         |         |                                                                                                                      |
| Number of cycles with STD Battery (HIRD)              |         | 29                                                                                                                   |
| Ground Pressure                                       |         | 11.80 dan/cm2                                                                                                        |
| Hydraulic Pressure                                    |         | 140 bar                                                                                                              |
| Hydraulic oil tank capacity                           |         | 22                                                                                                                   |
| Vibration on hands/arms                               |         | < 2.50 m/s²                                                                                                          |
| Standards compliance                                  |         |                                                                                                                      |
| This machine is in compliance with:                   |         | European directives: 2006/42/EC· Machinery<br>(revised EN280:2013) - 2004/108/EC (EMC) -<br>2006/95/EC (Low voltage) |

#### Load Chart for MEWP Metric

100 VJR - Dimensional drawing