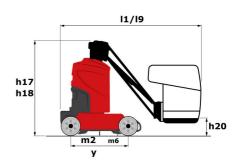

# **100 VJR**

|                                                       | 100 VJR | Created on July 17, 2025 at 12.44 AM UTC                                                                             |
|-------------------------------------------------------|---------|----------------------------------------------------------------------------------------------------------------------|
| Capacities                                            |         | Metric                                                                                                               |
| Working height                                        | h21     | 9.85 m                                                                                                               |
| Platform height                                       | h7      | 7.85 m                                                                                                               |
| Maximum outreach                                      |         | 3.15 m                                                                                                               |
| Overhang                                              |         | 6.67 m                                                                                                               |
| Pendular arm rotation (top / bottom)                  |         | +58 ° / -56 °                                                                                                        |
| Platform capacity                                     | Q       | 200 kg                                                                                                               |
| Turret rotation                                       |         | 350 °                                                                                                                |
| Number of people (indoor / outdoor)                   |         | 2/1                                                                                                                  |
| Weight and dimensions                                 |         |                                                                                                                      |
| Platform weight*                                      |         | 2650 kg                                                                                                              |
| Platform dimensions (length x width)                  | lp / ep | 1.11 m x 0.93 m                                                                                                      |
| Floor height (access)                                 | h20     | 0.51 m                                                                                                               |
| Overall length                                        | l1      | 2.80 m                                                                                                               |
| Overall width                                         | b1      | 0.99 m                                                                                                               |
| Overall height                                        | h17     | 1.99 m                                                                                                               |
| Jib length                                            | I13     | 1.45 m                                                                                                               |
| Counterweight offset (turret at 90°)                  | a7      | 0.09 m                                                                                                               |
| Counterweight Oversize / Reach                        |         | 0.09 m                                                                                                               |
| External turning radius                               | Wa3     | 2.09 m                                                                                                               |
| Ground clearance under pothole protection             | m6      | 0.03 m                                                                                                               |
| Ground clearance at centre of wheelbase               | m2      | 0.09 m                                                                                                               |
| Wheelbase                                             | у       | 1.20 m                                                                                                               |
| Performances                                          | ,       | , , , , , , , , , , , , , , , , , , ,                                                                                |
| Drive speed - stowed                                  |         | 5 km/h                                                                                                               |
| Drive speed - raised                                  |         | 0.65 km/h                                                                                                            |
| Gradeability                                          |         | 25 %                                                                                                                 |
| Permissible leveling                                  |         | 2 °                                                                                                                  |
| Wheels                                                |         | _                                                                                                                    |
| Tires type                                            |         | Solid non-marking tires                                                                                              |
| Standard tires                                        |         | 406 x 127 mm                                                                                                         |
| Drive wheels (front / rear)                           |         | 0 / 2                                                                                                                |
| Steering wheels (front / rear)                        |         | 2/0                                                                                                                  |
| Braking wheels (front / rear)                         |         | 0 / 2                                                                                                                |
| Engine/Battery                                        |         | 0, 2                                                                                                                 |
| Electric engine power rating                          |         | 2 x 1.50 kW                                                                                                          |
| Number of hydraulic pump / Capacity of hydraulic pump |         | 2 x 4.20 cm³                                                                                                         |
| Battery voltage                                       |         | 24 V                                                                                                                 |
| Battery capacity                                      |         | 250 Ah                                                                                                               |
| On-board charger (V / A)                              |         | 24 V / 30 A                                                                                                          |
| Miscellaneous                                         |         | 24 V / 30 A                                                                                                          |
| Number of cycles with STD Battery (HIRD)              |         | 29                                                                                                                   |
| Ground Pressure                                       |         | 11.80 dan/cm2                                                                                                        |
| Hydraulic Pressure                                    |         | 140 bar                                                                                                              |
| ,                                                     |         | 22 l                                                                                                                 |
| Hydraulic tank capacity  Without on the part (Arms)   |         |                                                                                                                      |
| Vibration on hands/arms                               |         | < 0.50 m/s <sup>2</sup>                                                                                              |
| Standards compliance                                  |         | Furanca directions 2006/40/FO Markings                                                                               |
| This machine is in compliance with:                   |         | European directives: 2006/42/EC- Machinery<br>(revised EN280:2013) - 2004/108/EC (EMC) -<br>2006/95/EC (Low voltage) |

### Load Chart for MEWP Metric

100 VJR - Dimensional drawing