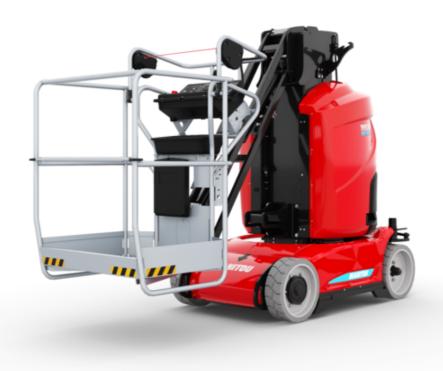

Technical sheet:

# **100 VJR**

|                                                       | 100 VJR | Created on July 17, 2025 at 12.44 AM UTC                                                                             |
|-------------------------------------------------------|---------|----------------------------------------------------------------------------------------------------------------------|
| Capacities                                            |         | Metric                                                                                                               |
| Working height                                        | h21     | 9.85 m                                                                                                               |
| Platform height                                       | h7      | 7.85 m                                                                                                               |
| Maximum outreach                                      |         | 3.15 m                                                                                                               |
| Overhang                                              |         | 6.67 m                                                                                                               |
| Pendular arm rotation (top / bottom)                  |         | +58 ° / -56 °                                                                                                        |
| Platform capacity                                     | Q       | 200 kg                                                                                                               |
| Turret rotation                                       |         | 350 °                                                                                                                |
| Number of people (indoor / outdoor)                   |         | 2/1                                                                                                                  |
| Weight and dimensions                                 |         |                                                                                                                      |
| Platform weight*                                      |         | 2650 kg                                                                                                              |
| Platform dimensions (length x width)                  | lp / ep | 1.11 m x 0.93 m                                                                                                      |
| Floor height (access)                                 | h20     | 0.51 m                                                                                                               |
| Overall length                                        | l1      | 2.80 m                                                                                                               |
| Overall width                                         | b1      | 0.99 m                                                                                                               |
| Overall height                                        | h17     | 1.99 m                                                                                                               |
| Jib length                                            | I13     | 1.45 m                                                                                                               |
| Counterweight offset (turret at 90°)                  | a7      | 0.09 m                                                                                                               |
| Counterweight Oversize / Reach                        |         | 0.09 m                                                                                                               |
| External turning radius                               | Wa3     | 2.09 m                                                                                                               |
| Ground clearance under pothole protection             | m6      | 0.03 m                                                                                                               |
| Ground clearance at centre of wheelbase               | m2      | 0.09 m                                                                                                               |
| Wheelbase                                             | у       | 1.20 m                                                                                                               |
| Performances                                          | ,       | , , , , , , , , , , , , , , , , , , ,                                                                                |
| Drive speed - stowed                                  |         | 5 km/h                                                                                                               |
| Drive speed - raised                                  |         | 0.65 km/h                                                                                                            |
| Gradeability                                          |         | 25 %                                                                                                                 |
| Permissible leveling                                  |         | 2 °                                                                                                                  |
| Wheels                                                |         | _                                                                                                                    |
| Tires type                                            |         | Solid non-marking tires                                                                                              |
| Standard tires                                        |         | 406 x 127 mm                                                                                                         |
| Drive wheels (front / rear)                           |         | 0 / 2                                                                                                                |
| Steering wheels (front / rear)                        |         | 2/0                                                                                                                  |
| Braking wheels (front / rear)                         |         | 0 / 2                                                                                                                |
| Engine/Battery                                        |         | 0, 2                                                                                                                 |
| Electric engine power rating                          |         | 2 x 1.50 kW                                                                                                          |
| Number of hydraulic pump / Capacity of hydraulic pump |         | 2 x 4.20 cm³                                                                                                         |
| Battery voltage                                       |         | 24 V                                                                                                                 |
| Battery capacity                                      |         | 250 Ah                                                                                                               |
| On-board charger (V / A)                              |         | 24 V / 30 A                                                                                                          |
| Miscellaneous                                         |         | 24 V / 30 A                                                                                                          |
| Number of cycles with STD Battery (HIRD)              |         | 29                                                                                                                   |
| Ground Pressure                                       |         | 11.80 dan/cm2                                                                                                        |
| Hydraulic Pressure                                    |         | 140 bar                                                                                                              |
| ,                                                     |         | 22 l                                                                                                                 |
| Hydraulic tank capacity  Without on the part (Arms)   |         |                                                                                                                      |
| Vibration on hands/arms                               |         | < 0.50 m/s <sup>2</sup>                                                                                              |
| Standards compliance                                  |         | Furanca directions 2006/40/FO Markings                                                                               |
| This machine is in compliance with:                   |         | European directives: 2006/42/EC- Machinery<br>(revised EN280:2013) - 2004/108/EC (EMC) -<br>2006/95/EC (Low voltage) |