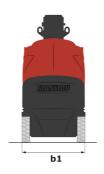

# **100 VJR**

|                                                       | 100 VJR | Created on July 17, 2025 at 12.44 AM UTC                                                                             |
|-------------------------------------------------------|---------|----------------------------------------------------------------------------------------------------------------------|
| Capacities                                            |         | Metric                                                                                                               |
| Working height                                        | h21     | 9.85 m                                                                                                               |
| Platform height                                       | h7      | 7.85 m                                                                                                               |
| Maximum outreach                                      |         | 3.15 m                                                                                                               |
| Overhang                                              |         | 6.67 m                                                                                                               |
| Pendular arm rotation (top / bottom)                  |         | +58 ° / -56 °                                                                                                        |
| Platform capacity                                     | Q       | 200 kg                                                                                                               |
| Turret rotation                                       |         | 350 °                                                                                                                |
| Number of people (indoor / outdoor)                   |         | 2/1                                                                                                                  |
| Weight and dimensions                                 |         |                                                                                                                      |
| Platform weight*                                      |         | 2650 kg                                                                                                              |
| Platform dimensions (length x width)                  | lp / ep | 1.11 m x 0.93 m                                                                                                      |
| Floor height (access)                                 | h20     | 0.51 m                                                                                                               |
| Overall length                                        | l1      | 2.80 m                                                                                                               |
| Overall width                                         | b1      | 0.99 m                                                                                                               |
| Overall height                                        | h17     | 1.99 m                                                                                                               |
| Jib length                                            | I13     | 1.45 m                                                                                                               |
| Counterweight offset (turret at 90°)                  | a7      | 0.09 m                                                                                                               |
| Counterweight Oversize / Reach                        |         | 0.09 m                                                                                                               |
| External turning radius                               | Wa3     | 2.09 m                                                                                                               |
| Ground clearance under pothole protection             | m6      | 0.03 m                                                                                                               |
| Ground clearance at centre of wheelbase               | m2      | 0.09 m                                                                                                               |
| Wheelbase                                             | у       | 1.20 m                                                                                                               |
| Performances                                          | ,       | , , , , , , , , , , , , , , , , , , ,                                                                                |
| Drive speed - stowed                                  |         | 5 km/h                                                                                                               |
| Drive speed - raised                                  |         | 0.65 km/h                                                                                                            |
| Gradeability                                          |         | 25 %                                                                                                                 |
| Permissible leveling                                  |         | 2 °                                                                                                                  |
| Wheels                                                |         | _                                                                                                                    |
| Tires type                                            |         | Solid non-marking tires                                                                                              |
| Standard tires                                        |         | 406 x 127 mm                                                                                                         |
| Drive wheels (front / rear)                           |         | 0 / 2                                                                                                                |
| Steering wheels (front / rear)                        |         | 2/0                                                                                                                  |
| Braking wheels (front / rear)                         |         | 0 / 2                                                                                                                |
| Engine/Battery                                        |         | 0, 2                                                                                                                 |
| Electric engine power rating                          |         | 2 x 1.50 kW                                                                                                          |
| Number of hydraulic pump / Capacity of hydraulic pump |         | 2 x 4.20 cm³                                                                                                         |
| Battery voltage                                       |         | 24 V                                                                                                                 |
| Battery capacity                                      |         | 250 Ah                                                                                                               |
| On-board charger (V / A)                              |         | 24 V / 30 A                                                                                                          |
| Miscellaneous                                         |         | 24 V / 30 A                                                                                                          |
| Number of cycles with STD Battery (HIRD)              |         | 29                                                                                                                   |
| Ground Pressure                                       |         | 11.80 dan/cm2                                                                                                        |
| Hydraulic Pressure                                    |         | 140 bar                                                                                                              |
| ,                                                     |         | 22 l                                                                                                                 |
| Hydraulic tank capacity  Without on the part (Arms)   |         |                                                                                                                      |
| Vibration on hands/arms                               |         | < 0.50 m/s <sup>2</sup>                                                                                              |
| Standards compliance                                  |         | Furanca directions 2006/40/FO Markings                                                                               |
| This machine is in compliance with:                   |         | European directives: 2006/42/EC- Machinery<br>(revised EN280:2013) - 2004/108/EC (EMC) -<br>2006/95/EC (Low voltage) |