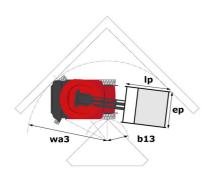

# **100 VJR**

|                                                       | 100 VJR | Created on July 17, 2025 at 12.44 AM UTC                                                                             |
|-------------------------------------------------------|---------|----------------------------------------------------------------------------------------------------------------------|
| Capacities                                            |         | Metric                                                                                                               |
| Working height                                        | h21     | 9.85 m                                                                                                               |
| Platform height                                       | h7      | 7.85 m                                                                                                               |
| Maximum outreach                                      |         | 3.15 m                                                                                                               |
| Overhang                                              |         | 6.67 m                                                                                                               |
| Pendular arm rotation (top / bottom)                  |         | +58 ° / -56 °                                                                                                        |
| Platform capacity                                     | Q       | 200 kg                                                                                                               |
| Turret rotation                                       |         | 350 °                                                                                                                |
| Number of people (indoor / outdoor)                   |         | 2/1                                                                                                                  |
| Weight and dimensions                                 |         |                                                                                                                      |
| Platform weight*                                      |         | 2650 kg                                                                                                              |
| Platform dimensions (length x width)                  | lp / ep | 1.11 m x 0.93 m                                                                                                      |
| Floor height (access)                                 | h20     | 0.51 m                                                                                                               |
| Overall length                                        | l1      | 2.80 m                                                                                                               |
| Overall width                                         | b1      | 0.99 m                                                                                                               |
| Overall height                                        | h17     | 1.99 m                                                                                                               |
| Jib length                                            | I13     | 1.45 m                                                                                                               |
| Counterweight offset (turret at 90°)                  | a7      | 0.09 m                                                                                                               |
| Counterweight Oversize / Reach                        |         | 0.09 m                                                                                                               |
| External turning radius                               | Wa3     | 2.09 m                                                                                                               |
| Ground clearance under pothole protection             | m6      | 0.03 m                                                                                                               |
| Ground clearance at centre of wheelbase               | m2      | 0.09 m                                                                                                               |
| Wheelbase                                             | у       | 1.20 m                                                                                                               |
| Performances                                          | ,       | , , , , , , , , , , , , , , , , , , ,                                                                                |
| Drive speed - stowed                                  |         | 5 km/h                                                                                                               |
| Drive speed - raised                                  |         | 0.65 km/h                                                                                                            |
| Gradeability                                          |         | 25 %                                                                                                                 |
| Permissible leveling                                  |         | 2 °                                                                                                                  |
| Wheels                                                |         | _                                                                                                                    |
| Tires type                                            |         | Solid non-marking tires                                                                                              |
| Standard tires                                        |         | 406 x 127 mm                                                                                                         |
| Drive wheels (front / rear)                           |         | 0 / 2                                                                                                                |
| Steering wheels (front / rear)                        |         | 2/0                                                                                                                  |
| Braking wheels (front / rear)                         |         | 0 / 2                                                                                                                |
| Engine/Battery                                        |         | 0, 2                                                                                                                 |
| Electric engine power rating                          |         | 2 x 1.50 kW                                                                                                          |
| Number of hydraulic pump / Capacity of hydraulic pump |         | 2 x 4.20 cm³                                                                                                         |
| Battery voltage                                       |         | 24 V                                                                                                                 |
| Battery capacity                                      |         | 250 Ah                                                                                                               |
| On-board charger (V / A)                              |         | 24 V / 30 A                                                                                                          |
| Miscellaneous                                         |         | 24 V / 30 A                                                                                                          |
| Number of cycles with STD Battery (HIRD)              |         | 29                                                                                                                   |
| Ground Pressure                                       |         | 11.80 dan/cm2                                                                                                        |
| Hydraulic Pressure                                    |         | 140 bar                                                                                                              |
| ,                                                     |         | 22 l                                                                                                                 |
| Hydraulic tank capacity  Without on the part (Arms)   |         |                                                                                                                      |
| Vibration on hands/arms                               |         | < 0.50 m/s <sup>2</sup>                                                                                              |
| Standards compliance                                  |         | Furanca directions 2006/40/FO Markings                                                                               |
| This machine is in compliance with:                   |         | European directives: 2006/42/EC- Machinery<br>(revised EN280:2013) - 2004/108/EC (EMC) -<br>2006/95/EC (Low voltage) |