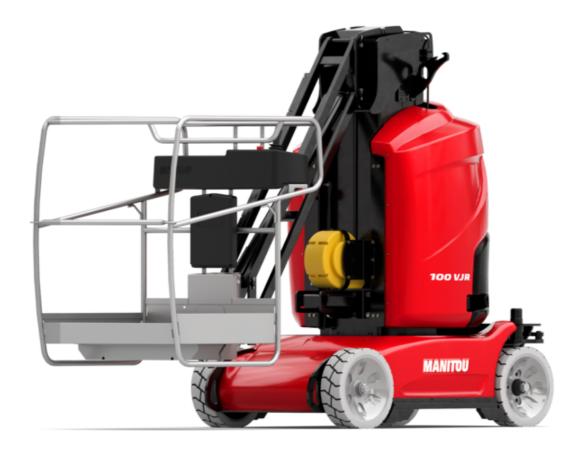

# 100 VJR

|                                                       | 100 VJR | Created on 2 May 2024 at 5:53:50 AM UTC                                                                              |
|-------------------------------------------------------|---------|----------------------------------------------------------------------------------------------------------------------|
| Capacities                                            |         | Metric                                                                                                               |
| Working height                                        | h21     | 9.85 m                                                                                                               |
| Floor height (access)                                 | h20     | 0.51 m                                                                                                               |
| Platform height                                       | h7      | 7.85 m                                                                                                               |
| Max. outreach                                         |         | 3.15 m                                                                                                               |
| Overhang                                              |         | 6.67 m                                                                                                               |
| Pendular arm rotation (bottom)                        |         | +-70 °                                                                                                               |
| Platform capacity                                     | Q       | 200 kg                                                                                                               |
| Turret rotation                                       |         | 350 °                                                                                                                |
| Number of people (indoor / outdoor)                   |         | 2 / 1                                                                                                                |
| Weight and dimensions                                 |         |                                                                                                                      |
| Platform weight*                                      |         | 2650 kg                                                                                                              |
| Platform dimensions (length x width)                  | lp / ep | 1.11 m x 0.93 m                                                                                                      |
| Overall length                                        | l1      | 2.80 m                                                                                                               |
| Overall width                                         | b1      | 0.99 m                                                                                                               |
| Overall height                                        | h17     | 1.99 m                                                                                                               |
| Jib length                                            | l13     | 1.50 m                                                                                                               |
| Counterweight offset (turret at 90°)                  | a7      | 0.09 m                                                                                                               |
| Counterweight Oversize / Reach                        |         | 0.09 m                                                                                                               |
| External turning radius                               | Wa3     | 2.09 m                                                                                                               |
| Ground clearance under pothole protection             | m6      | 0.02 m                                                                                                               |
| Ground clearance at centre of wheelbase               | m2      | 0.09 m                                                                                                               |
| Wheelbase                                             | у       | 1.20 m                                                                                                               |
| Performances                                          |         |                                                                                                                      |
| Drive speed - stowed                                  |         | 5 km/h                                                                                                               |
| Drive speed - raised                                  |         | 0.65 km/h                                                                                                            |
| Gradeability                                          |         | 25 %                                                                                                                 |
| Permissible leveling                                  |         | 2 °                                                                                                                  |
| Wheels                                                |         |                                                                                                                      |
| Tires type                                            |         | Solid non-marking tires                                                                                              |
| Standard tires                                        |         | 406 x 127 mm                                                                                                         |
| Drive wheels (front / rear)                           |         | 0 / 2                                                                                                                |
| Steering wheels (front / rear)                        |         | 2 / 0                                                                                                                |
| Braking wheels (front / rear)                         |         | 0 / 2                                                                                                                |
| Engine/Battery                                        |         |                                                                                                                      |
| Electric engine power rating                          |         | 2 x 1.50 kW                                                                                                          |
| Number of hydraulic pump / Capacity of hydraulic pump |         | 2 x 4.20 cm <sup>3</sup>                                                                                             |
| Battery voltage                                       |         | 24 V                                                                                                                 |
| Battery capacity                                      |         | 250 Ah                                                                                                               |
| Integrated charger / charger                          |         | 24 V / 30 A                                                                                                          |
| Miscellaneous                                         |         |                                                                                                                      |
| Number of cycles with STD Battery (HIRD)              |         | 29                                                                                                                   |
| Ground Pressure                                       |         | 11.80 dan/cm2                                                                                                        |
| Hydraulic Pressure                                    |         | 140 bar                                                                                                              |
| Hydraulic tank capacity                               |         | 22                                                                                                                   |
| Vibration on hands/arms                               |         | < 2.50 m/s²                                                                                                          |
| Standards compliance                                  |         |                                                                                                                      |
| This machine is in compliance with:                   |         | European directives: 2006/42/EC- Machinery<br>(revised EN280:2013) - 2004/108/EC (EMC) -<br>2006/95/EC (Low voltage) |