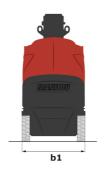

# 100 VJR

|                                                       | 100 VJR | Created on 2 May 2024 at 5:53:50 AM UTC                                                                              |
|-------------------------------------------------------|---------|----------------------------------------------------------------------------------------------------------------------|
| Capacities                                            |         | Metric                                                                                                               |
| Working height                                        | h21     | 9.85 m                                                                                                               |
| Floor height (access)                                 | h20     | 0.51 m                                                                                                               |
| Platform height                                       | h7      | 7.85 m                                                                                                               |
| Max. outreach                                         |         | 3.15 m                                                                                                               |
| Overhang                                              |         | 6.67 m                                                                                                               |
| Pendular arm rotation (bottom)                        |         | +-70 °                                                                                                               |
| Platform capacity                                     | Q       | 200 kg                                                                                                               |
| Turret rotation                                       |         | 350 °                                                                                                                |
| Number of people (indoor / outdoor)                   |         | 2 / 1                                                                                                                |
| Weight and dimensions                                 |         |                                                                                                                      |
| Platform weight*                                      |         | 2650 kg                                                                                                              |
| Platform dimensions (length x width)                  | lp / ep | 1.11 m x 0.93 m                                                                                                      |
| Overall length                                        | l1      | 2.80 m                                                                                                               |
| Overall width                                         | b1      | 0.99 m                                                                                                               |
| Overall height                                        | h17     | 1.99 m                                                                                                               |
| Jib length                                            | l13     | 1.50 m                                                                                                               |
| Counterweight offset (turret at 90°)                  | a7      | 0.09 m                                                                                                               |
| Counterweight Oversize / Reach                        |         | 0.09 m                                                                                                               |
| External turning radius                               | Wa3     | 2.09 m                                                                                                               |
| Ground clearance under pothole protection             | m6      | 0.02 m                                                                                                               |
| Ground clearance at centre of wheelbase               | m2      | 0.09 m                                                                                                               |
| Wheelbase                                             | у       | 1.20 m                                                                                                               |
| Performances                                          |         |                                                                                                                      |
| Drive speed - stowed                                  |         | 5 km/h                                                                                                               |
| Drive speed - raised                                  |         | 0.65 km/h                                                                                                            |
| Gradeability                                          |         | 25 %                                                                                                                 |
| Permissible leveling                                  |         | 2 °                                                                                                                  |
| Wheels                                                |         |                                                                                                                      |
| Tires type                                            |         | Solid non-marking tires                                                                                              |
| Standard tires                                        |         | 406 x 127 mm                                                                                                         |
| Drive wheels (front / rear)                           |         | 0 / 2                                                                                                                |
| Steering wheels (front / rear)                        |         | 2 / 0                                                                                                                |
| Braking wheels (front / rear)                         |         | 0 / 2                                                                                                                |
| Engine/Battery                                        |         |                                                                                                                      |
| Electric engine power rating                          |         | 2 x 1.50 kW                                                                                                          |
| Number of hydraulic pump / Capacity of hydraulic pump |         | 2 x 4.20 cm <sup>3</sup>                                                                                             |
| Battery voltage                                       |         | 24 V                                                                                                                 |
| Battery capacity                                      |         | 250 Ah                                                                                                               |
| Integrated charger / charger                          |         | 24 V / 30 A                                                                                                          |
| Miscellaneous                                         |         |                                                                                                                      |
| Number of cycles with STD Battery (HIRD)              |         | 29                                                                                                                   |
| Ground Pressure                                       |         | 11.80 dan/cm2                                                                                                        |
| Hydraulic Pressure                                    |         | 140 bar                                                                                                              |
| Hydraulic tank capacity                               |         | 22                                                                                                                   |
| Vibration on hands/arms                               |         | < 2.50 m/s²                                                                                                          |
| Standards compliance                                  |         |                                                                                                                      |
| This machine is in compliance with:                   |         | European directives: 2006/42/EC- Machinery<br>(revised EN280:2013) - 2004/108/EC (EMC) -<br>2006/95/EC (Low voltage) |