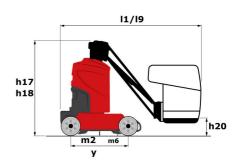

# 100 VJR

|                                                       | 100 VJR | Created on 2 May 2024 at 5:53:50 AM UTC                                                                              |
|-------------------------------------------------------|---------|----------------------------------------------------------------------------------------------------------------------|
| Capacities                                            |         | Metric                                                                                                               |
| Working height                                        | h21     | 9.85 m                                                                                                               |
| Floor height (access)                                 | h20     | 0.51 m                                                                                                               |
| Platform height                                       | h7      | 7.85 m                                                                                                               |
| Max. outreach                                         |         | 3.15 m                                                                                                               |
| Overhang                                              |         | 6.67 m                                                                                                               |
| Pendular arm rotation (bottom)                        |         | +-70 °                                                                                                               |
| Platform capacity                                     | Q       | 200 kg                                                                                                               |
| Turret rotation                                       |         | 350 °                                                                                                                |
| Number of people (indoor / outdoor)                   |         | 2 / 1                                                                                                                |
| Weight and dimensions                                 |         |                                                                                                                      |
| Platform weight*                                      |         | 2650 kg                                                                                                              |
| Platform dimensions (length x width)                  | lp / ep | 1.11 m x 0.93 m                                                                                                      |
| Overall length                                        | l1      | 2.80 m                                                                                                               |
| Overall width                                         | b1      | 0.99 m                                                                                                               |
| Overall height                                        | h17     | 1.99 m                                                                                                               |
| Jib length                                            | l13     | 1.50 m                                                                                                               |
| Counterweight offset (turret at 90°)                  | a7      | 0.09 m                                                                                                               |
| Counterweight Oversize / Reach                        |         | 0.09 m                                                                                                               |
| External turning radius                               | Wa3     | 2.09 m                                                                                                               |
| Ground clearance under pothole protection             | m6      | 0.02 m                                                                                                               |
| Ground clearance at centre of wheelbase               | m2      | 0.09 m                                                                                                               |
| Wheelbase                                             | у       | 1.20 m                                                                                                               |
| Performances                                          |         |                                                                                                                      |
| Drive speed - stowed                                  |         | 5 km/h                                                                                                               |
| Drive speed - raised                                  |         | 0.65 km/h                                                                                                            |
| Gradeability                                          |         | 25 %                                                                                                                 |
| Permissible leveling                                  |         | 2 °                                                                                                                  |
| Wheels                                                |         |                                                                                                                      |
| Tires type                                            |         | Solid non-marking tires                                                                                              |
| Standard tires                                        |         | 406 x 127 mm                                                                                                         |
| Drive wheels (front / rear)                           |         | 0 / 2                                                                                                                |
| Steering wheels (front / rear)                        |         | 2 / 0                                                                                                                |
| Braking wheels (front / rear)                         |         | 0 / 2                                                                                                                |
| Engine/Battery                                        |         |                                                                                                                      |
| Electric engine power rating                          |         | 2 x 1.50 kW                                                                                                          |
| Number of hydraulic pump / Capacity of hydraulic pump |         | 2 x 4.20 cm <sup>3</sup>                                                                                             |
| Battery voltage                                       |         | 24 V                                                                                                                 |
| Battery capacity                                      |         | 250 Ah                                                                                                               |
| Integrated charger / charger                          |         | 24 V / 30 A                                                                                                          |
| Miscellaneous                                         |         |                                                                                                                      |
| Number of cycles with STD Battery (HIRD)              |         | 29                                                                                                                   |
| Ground Pressure                                       |         | 11.80 dan/cm2                                                                                                        |
| Hydraulic Pressure                                    |         | 140 bar                                                                                                              |
| Hydraulic tank capacity                               |         | 22                                                                                                                   |
| Vibration on hands/arms                               |         | < 2.50 m/s²                                                                                                          |
| Standards compliance                                  |         |                                                                                                                      |
| This machine is in compliance with:                   |         | European directives: 2006/42/EC- Machinery<br>(revised EN280:2013) - 2004/108/EC (EMC) -<br>2006/95/EC (Low voltage) |

#### Load Chart for MEWP Metric

100 VJR - Dimensional drawing