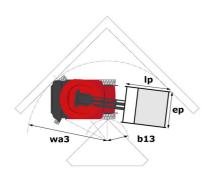

# 100 VJR

|                                                       | 100 VJR | Created on 2 May 2024 at 5:53:50 AM UTC                                                                              |
|-------------------------------------------------------|---------|----------------------------------------------------------------------------------------------------------------------|
| Capacities                                            |         | Metric                                                                                                               |
| Working height                                        | h21     | 9.85 m                                                                                                               |
| Floor height (access)                                 | h20     | 0.51 m                                                                                                               |
| Platform height                                       | h7      | 7.85 m                                                                                                               |
| Max. outreach                                         |         | 3.15 m                                                                                                               |
| Overhang                                              |         | 6.67 m                                                                                                               |
| Pendular arm rotation (bottom)                        |         | +-70 °                                                                                                               |
| Platform capacity                                     | Q       | 200 kg                                                                                                               |
| Turret rotation                                       |         | 350 °                                                                                                                |
| Number of people (indoor / outdoor)                   |         | 2 / 1                                                                                                                |
| Weight and dimensions                                 |         |                                                                                                                      |
| Platform weight*                                      |         | 2650 kg                                                                                                              |
| Platform dimensions (length x width)                  | lp / ep | 1.11 m x 0.93 m                                                                                                      |
| Overall length                                        | l1      | 2.80 m                                                                                                               |
| Overall width                                         | b1      | 0.99 m                                                                                                               |
| Overall height                                        | h17     | 1.99 m                                                                                                               |
| Jib length                                            | l13     | 1.50 m                                                                                                               |
| Counterweight offset (turret at 90°)                  | a7      | 0.09 m                                                                                                               |
| Counterweight Oversize / Reach                        |         | 0.09 m                                                                                                               |
| External turning radius                               | Wa3     | 2.09 m                                                                                                               |
| Ground clearance under pothole protection             | m6      | 0.02 m                                                                                                               |
| Ground clearance at centre of wheelbase               | m2      | 0.09 m                                                                                                               |
| Wheelbase                                             | у       | 1.20 m                                                                                                               |
| Performances                                          |         |                                                                                                                      |
| Drive speed - stowed                                  |         | 5 km/h                                                                                                               |
| Drive speed - raised                                  |         | 0.65 km/h                                                                                                            |
| Gradeability                                          |         | 25 %                                                                                                                 |
| Permissible leveling                                  |         | 2 °                                                                                                                  |
| Wheels                                                |         |                                                                                                                      |
| Tires type                                            |         | Solid non-marking tires                                                                                              |
| Standard tires                                        |         | 406 x 127 mm                                                                                                         |
| Drive wheels (front / rear)                           |         | 0 / 2                                                                                                                |
| Steering wheels (front / rear)                        |         | 2 / 0                                                                                                                |
| Braking wheels (front / rear)                         |         | 0 / 2                                                                                                                |
| Engine/Battery                                        |         |                                                                                                                      |
| Electric engine power rating                          |         | 2 x 1.50 kW                                                                                                          |
| Number of hydraulic pump / Capacity of hydraulic pump |         | 2 x 4.20 cm <sup>3</sup>                                                                                             |
| Battery voltage                                       |         | 24 V                                                                                                                 |
| Battery capacity                                      |         | 250 Ah                                                                                                               |
| Integrated charger / charger                          |         | 24 V / 30 A                                                                                                          |
| Miscellaneous                                         |         |                                                                                                                      |
| Number of cycles with STD Battery (HIRD)              |         | 29                                                                                                                   |
| Ground Pressure                                       |         | 11.80 dan/cm2                                                                                                        |
| Hydraulic Pressure                                    |         | 140 bar                                                                                                              |
| Hydraulic tank capacity                               |         | 22                                                                                                                   |
| Vibration on hands/arms                               |         | < 2.50 m/s²                                                                                                          |
| Standards compliance                                  |         |                                                                                                                      |
| This machine is in compliance with:                   |         | European directives: 2006/42/EC- Machinery<br>(revised EN280:2013) - 2004/108/EC (EMC) -<br>2006/95/EC (Low voltage) |