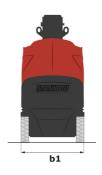

|

 $<sup>\</sup>mbox{*Varies}$  according to options and standards of the country to which the machine is delivered

### 100 VJR - Load chart

#### Load Chart for MEWP Metric



100 VJR - Dimensional drawing







## **Equipment**

| Standard                                                                    |
|-----------------------------------------------------------------------------|
| Audible alarm and illuminated indicator lamp (leveling, overload, lowering) |
| Battery charge indicator lamp                                               |
| CAN bus technology                                                          |
| Emergency stop button in platform and on frame                              |
| Fixed pothole protection                                                    |
| Fork pockets                                                                |
| Hom in the platform                                                         |
| Hour meter