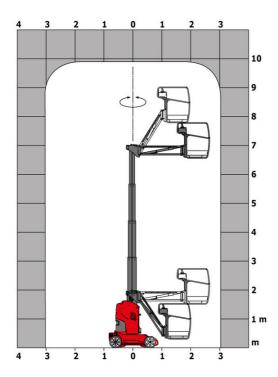

|

 $<sup>\</sup>mbox{*Varies}$  according to options and standards of the country to which the machine is delivered

### 100 VJR - Load chart

#### Load Chart for MEWP Metric



100 VJR - Dimensional drawing







## **Equipment**

| Standard                                                                    |
|-----------------------------------------------------------------------------|
| Audible alarm and illuminated indicator lamp (leveling, overload, lowering) |
| Battery charge indicator lamp                                               |
| CAN bus technology                                                          |
| Emergency stop button in platform and on frame                              |
| Fixed pothole protection                                                    |
| Fork pockets                                                                |
| Hom in the platform                                                         |
| Hour meter