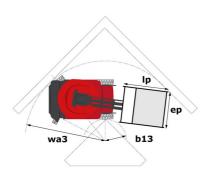

|

 $<sup>\</sup>mbox{*Varies}$  according to options and standards of the country to which the machine is delivered

### 100 VJR - Load chart

#### Load Chart for MEWP Metric



100 VJR - Dimensional drawing







## **Equipment**

| Standard                                                                    |
|-----------------------------------------------------------------------------|
| Audible alarm and illuminated indicator lamp (leveling, overload, lowering) |
| Battery charge indicator lamp                                               |
| CAN bus technology                                                          |
| Emergency stop button in platform and on frame                              |
| Fixed pothole protection                                                    |
| Fork pockets                                                                |
| Hom in the platform                                                         |
| Hour meter