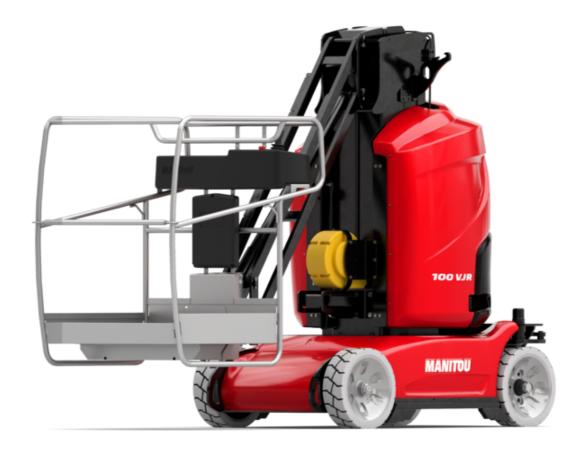

Technical sheet:

# 100 VJR





|                                                       | 100 VJI | Created on 20 May 2024 at 15:11:50 UTC