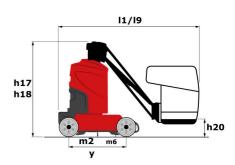

|

 $<sup>\</sup>mbox{*Varies}$  according to options and standards of the country to which the machine is delivered

### 100 VJR - Load chart

#### Load Chart for MEWP Metric



100 VJR - Dimensional drawing







## **Equipment**

| Standard                                                                    |
|-----------------------------------------------------------------------------|
| Audible alarm and illuminated indicator lamp (leveling, overload, lowering) |
| Battery charge indicator lamp                                               |
| CAN bus technology                                                          |
| Emergency stop button in platform and on frame                              |
| Fixed pothole protection                                                    |
| Fork pockets                                                                |
| Hom in the platform                                                         |
| Hour meter