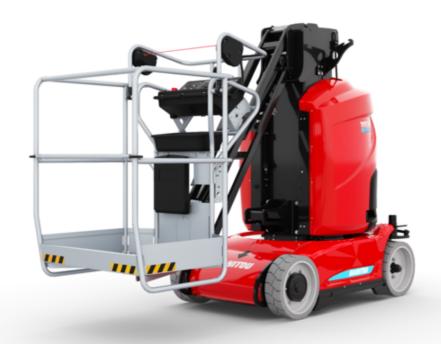

Technical sheet :









|                                                       | <b>100 VJR</b> Cr | eated on July 17, 2025 at 12:22 AM UTC                                                                               |
|-------------------------------------------------------|-------------------|----------------------------------------------------------------------------------------------------------------------|
| Capacities                                            |                   | Metric                                                                                                               |
| Working height                                        | h21               | 9.85 m                                                                                                               |
| Platfo