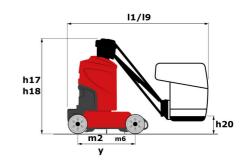

|
| Vibration on hands/arms                               |                   | < 0.50 m/s²                                                                                                          |
| Standards compliance                                  |                   |                                                                                                                      |
| This machine is in compliance with:                   |                   | European directives: 2006/42/EC- Machinery<br>(revised EN280:2013) - 2004/108/EC (EMC) -<br>2006/95/EC (Low voltage) |

\*Varies according to options and standards of the country to which the machine is delivered

## 100 VJR - Load chart

## Load Chart for MEWP Metric



## 100 VJR - Dimensional drawing







# Equipment

#### Standard

| Audible alarm and illuminated indicator lamp (leveling, overload, lowering) |
|-----------------------------------------------------------------------------|
| Battery charge indicator lamp                                               |
| CAN bus technology                                                          |
| Emergency stop button in platform and on frame                              |
| Fixed pothole protection                                                    |
| Fork pockets                                                                |
| Hom in the platform                                                         |
| Hour meter                                                                  |
| Integrated diagnostic assistance