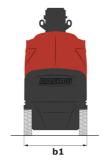

## 100 VJR - Dimensional drawing

Technical sheet :

|                                                       | <b>100 VJR</b> Cr | eated on July 17, 2025 at 12:22 AM UTC                                                                               |
|-------------------------------------------------------|-------------------|----------------------------------------------------------------------------------------------------------------------|
| Capacities                                            |                   | Metric                                                                                                               |
| Working height                                        | h21               | 9.85 m                                                                                                               |
| Platform height                                       | h7                | 7.85 m                                                                                                               |
| Maximum outreach                                      |                   | 3.15 m                                                                                                               |
| Overhang                                              |                   | 6.67 m                                                                                                               |
| Pendular arm rotation (top / bottom)                  |                   | +58 ° / -56 °                                                                                                        |
| Platform capacity                                     | Q                 | 200 kg                                                                                                               |
| Turret rotation                                       | ų                 | 350 °                                                                                                                |
| Number of people (indoor / outdoor)                   |                   | 2/1                                                                                                                  |
|                                                       |                   | 271                                                                                                                  |
| Weight and dimensions<br>Platform weight*             |                   | 2650 kg                                                                                                              |
| -                                                     | In t en           | -                                                                                                                    |
| Platform dimensions (length x width)                  | lp / ep           | 1.11 m x 0.93 m                                                                                                      |
| Floor height (access)                                 | h20               | 0.51 m                                                                                                               |
| Overall length                                        | 11                | 2.80 m                                                                                                               |
| Overall width                                         | b1                | 0.99 m                                                                                                               |
| Overall height                                        | h17               | 1.99 m                                                                                                               |
| Jib length                                            | 113               | 1.45 m                                                                                                               |
| Counterweight offset (turret at 90Ű)                  | a7                | 0.09 m                                                                                                               |
| Counterweight Oversize / Reach                        |                   | 0.09 m                                                                                                               |
| External turning radius                               | Wa3               | 2.09 m                                                                                                               |
| Ground clearance under pothole protection             | m6                | 0.03 m                                                                                                               |
| Ground clearance at centre of wheelbase               | m2                | 0.09 m                                                                                                               |
| Wheelbase                                             | у                 | 1.20 m                                                                                                               |
| Performances                                          |                   |                                                                                                                      |
| Drive speed - stowed                                  |                   | 5 km/h                                                                                                               |
| Drive speed - raised                                  |                   | 0.65 km/h                                                                                                            |
| Gradeability                                          |                   | 25 %                                                                                                                 |
| Permissible leveling                                  |                   | 2 °                                                                                                                  |
| Wheels                                                |                   |                                                                                                                      |
| Tires type                                            |                   | Solid non-marking tires                                                                                              |
| Standard tires                                        |                   | 406 x 127 mm                                                                                                         |
| Drive wheels (front / rear)                           |                   | 0/2                                                                                                                  |
| Steering wheels (front / rear)                        |                   | 2/0                                                                                                                  |
| Braking wheels (front / rear)                         |                   | 0 / 2                                                                                                                |
| Engine/Battery                                        |                   | 072                                                                                                                  |
| Electric engine power rating                          |                   | 2 x 1.50 kW                                                                                                          |
| Number of hydraulic pump / Capacity of hydraulic pump |                   | 2 x 4.20 cm <sup>3</sup>                                                                                             |
|                                                       |                   | 2 x 4.20 cm²<br>24 V                                                                                                 |
| Battery voltage                                       |                   |                                                                                                                      |
| Battery capacity                                      |                   | 250 Ah                                                                                                               |
| On-board charger (V / A)                              |                   | 24 V / 30 A                                                                                                          |
| Miscellaneous                                         |                   |                                                                                                                      |
| Number of cycles with STD Battery (HIRD)              |                   | 29                                                                                                                   |
| Ground Pressure                                       |                   | 11.80 dan/cm2                                                                                                        |
| Hydraulic Pressure                                    |                   | 140 bar                                                                                                              |
| Hydraulic tank capacity                               |                   | 22                                                                                                                   |
| Vibration on hands/arms                               |                   | < 0.50 m/s²                                                                                                          |
| Standards compliance                                  |                   |                                                                                                                      |
| This machine is in compliance with:                   |                   | European directives: 2006/42/EC- Machinery<br>(revised EN280:2013) - 2004/108/EC (EMC) -<br>2006/95/EC (Low voltage) |