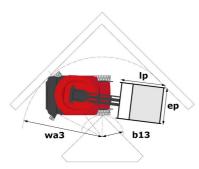

## 100 VJR - Dimensional drawing

Technical sheet :

|                                                       | <b>100 VJR</b> Cr | eated on July 17, 2025 at 12:22 AM UTC                                                                               |
|-------------------------------------------------------|-------------------|----------------------------------------------------------------------------------------------------------------------|
| Capacities                                            |                   | Metric                                                                                                               |
| Working height                                        | h21               | 9.85 m                                                                                                               |
| Platform height                                       | h7                | 7.85 m                                                                                                               |
| Maximum outreach                                      |                   | 3.15 m                                                                                                               |
| Overhang                                              |                   | 6.67 m                                                                                                               |
| Pendular arm rotation (top / bottom)                  |                   | +58 ° / -56 °                                                                                                        |
| Platform capacity                                     | Q                 | 200 kg                                                                                                               |
| Turret rotation                                       | ų                 | 350 °                                                                                                                |
| Number of people (indoor / outdoor)                   |                   | 2/1                                                                                                                  |
|                                                       |                   | 271                                                                                                                  |
| Weight and dimensions<br>Platform weight*             |                   | 2650 kg                                                                                                              |
| -                                                     | In t en           | -                                                                                                                    |
| Platform dimensions (length x width)                  | lp / ep           | 1.11 m x 0.93 m                                                                                                      |
| Floor height (access)                                 | h20               | 0.51 m                                                                                                               |
| Overall length                                        | 11                | 2.80 m                                                                                                               |
| Overall width                                         | b1                | 0.99 m                                                                                                               |
| Overall height                                        | h17               | 1.99 m                                                                                                               |
| Jib length                                            | 113               | 1.45 m                                                                                                               |
| Counterweight offset (turret at 90Ű)                  | a7                | 0.09 m                                                                                                               |
| Counterweight Oversize / Reach                        |                   | 0.09 m                                                                                                               |
| External turning radius                               | Wa3               | 2.09 m                                                                                                               |
| Ground clearance under pothole protection             | m6                | 0.03 m                                                                                                               |
| Ground clearance at centre of wheelbase               | m2                | 0.09 m                                                                                                               |
| Wheelbase                                             | у                 | 1.20 m                                                                                                               |
| Performances                                          |                   |                                                                                                                      |
| Drive speed - stowed                                  |                   | 5 km/h                                                                                                               |
| Drive speed - raised                                  |                   | 0.65 km/h                                                                                                            |
| Gradeability                                          |                   | 25 %                                                                                                                 |
| Permissible leveling                                  |                   | 2 °                                                                                                                  |
| Wheels                                                |                   |                                                                                                                      |
| Tires type                                            |                   | Solid non-marking tires                                                                                              |
| Standard tires                                        |                   | 406 x 127 mm                                                                                                         |
| Drive wheels (front / rear)                           |                   | 0/2                                                                                                                  |
| Steering wheels (front / rear)                        |                   | 2/0                                                                                                                  |
| Braking wheels (front / rear)                         |                   | 0 / 2                                                                                                                |
| Engine/Battery                                        |                   | 072                                                                                                                  |
| Electric engine power rating                          |                   | 2 x 1.50 kW                                                                                                          |
| Number of hydraulic pump / Capacity of hydraulic pump |                   | 2 x 4.20 cm <sup>3</sup>                                                                                             |
|                                                       |                   | 2 x 4.20 cm²<br>24 V                                                                                                 |
| Battery voltage                                       |                   |                                                                                                                      |
| Battery capacity                                      |                   | 250 Ah                                                                                                               |
| On-board charger (V / A)                              |                   | 24 V / 30 A                                                                                                          |
| Miscellaneous                                         |                   |                                                                                                                      |
| Number of cycles with STD Battery (HIRD)              |                   | 29                                                                                                                   |
| Ground Pressure                                       |                   | 11.80 dan/cm2                                                                                                        |
| Hydraulic Pressure                                    |                   | 140 bar                                                                                                              |
| Hydraulic tank capacity                               |                   | 22                                                                                                                   |
| Vibration on hands/arms                               |                   | < 0.50 m/s²                                                                                                          |
| Standards compliance                                  |                   |                                                                                                                      |
| This machine is in compliance with:                   |                   | European directives: 2006/42/EC- Machinery<br>(revised EN280:2013) - 2004/108/EC (EMC) -<br>2006/95/EC (Low voltage) |