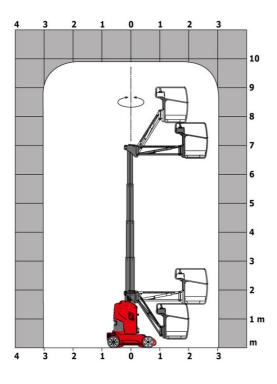

|
| Vibration on hands/arms                               |                   | < 0.50 m/s²                                                                                                          |
| Standards compliance                                  |                   |                                                                                                                      |
| This machine is in compliance with:                   |                   | European directives: 2006/42/EC- Machinery<br>(revised EN280:2013) - 2004/108/EC (EMC) -<br>2006/95/EC (Low voltage) |

\*Varies according to options and standards of the country to which the machine is delivered

## 100 VJR - Load chart

## Load Chart for MEWP Metric



## 100 VJR - Dimensional drawing







# Equipment

#### Standard

| Audible alarm and illuminated indicator lamp (leveling, overload, lowering) |
|-----------------------------------------------------------------------------|
| Battery charge indicator lamp                                               |
| CAN bus technology                                                          |
| Emergency stop button in platform and on frame                              |
| Fixed pothole protection                                                    |
| Fork pockets                                                                |
| Hom in the platform                                                         |
| Hour meter                                                                  |
| Integrat