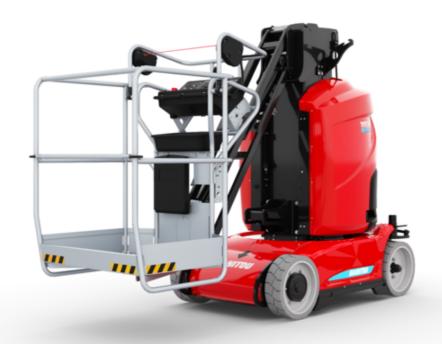

# Equipment

#### Standard

| Audible alarm and illuminated indicator lamp (leveling, overload, lowering) |
|-----------------------------------------------------------------------------|
| Battery charge indicator lamp                                               |
| CAN bus technology                                                          |
| Emergency stop button in platform and on frame                              |
| Fixed pothole protection                                                    |
| Fork pockets                                                                |
| Hom in the platform                                                         |
| Hour meter                                                                  |
| Integrated diagnostic assistance                                            |
| Manual emergency lowering                                                   |
| Multi-voltage integrated charger                                            |
| Negative-type braking on rear wheels                                        |
| Non-marking rubber tyres                                                    |
| Pendular arm                                                                |
| Platform with open-work floor                                               |
| Proportional controls                                                       |
| Slinging and securing rings                                                 |
| Tool box in platform                                                        |
| Traction battery                                                            |
|                                                                             |

### Optional

| 110 or 230V plug with differential circuit breaker |
|----------------------------------------------------|
| 230V Predisposition                                |
| Audio warning on all motion                        |
| Biodegradable oil                                  |
| Cold weather protection oil                        |
| Easy Link - With access control keypad             |
| Easy link with remote lock                         |
| Lights                                             |
| Maintenance-free battery                           |
| Personalized paintwork                             |
| SMS : Safe Man System                              |
| Safety hamess                                      |
| Working headlight in platform                      |
|                                                    |