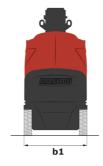

## 100 VJR - Dimensional drawing

Technical sheet :

| עע ססד Created on July 17,                            |         | eated on July 17, 2025 at 12:38 AM UT                                                                                |
|-------------------------------------------------------|---------|----------------------------------------------------------------------------------------------------------------------|
| Capacities                                            |         | Metric                                                                                                               |
| Working height                                        | h21     | 9.85 m                                                                                                               |
| Platform height                                       | h7      | 7.85 m                                                                                                               |
| Maximum outreach                                      |         | 3.15 m                                                                                                               |
| Dverhang                                              |         | 6.67 m                                                                                                               |
| Pendular arm rotation (top / bottom)                  |         | +58 ° / -56 °                                                                                                        |
| Platform capacity                                     | Q       | 200 kg                                                                                                               |
| Furret rotation                                       | Υ.      | 350 °                                                                                                                |
| Number of people (indoor / outdoor)                   |         | 2 / 1                                                                                                                |
| Weight and dimensions                                 |         | 271                                                                                                                  |
| Platform weight*                                      |         | 2650 kg                                                                                                              |
| Platform dimensions (length x width)                  | ln / an | 1.11 m x 0.93 m                                                                                                      |
|                                                       | lp / ep | 0.51 m                                                                                                               |
| iloor height (access)                                 | h20     |                                                                                                                      |
| Overall length                                        | 11      | 2.80 m                                                                                                               |
| )verall width                                         | b1      | 0.99 m                                                                                                               |
| )verall height                                        | h17     | 1.99 m                                                                                                               |
| lib length                                            | l13     | 1.45 m                                                                                                               |
| Counterweight offset (turret at 90°)                  | a7      | 0.09 m                                                                                                               |
| Counterweight Oversize / Reach                        |         | 0.09 m                                                                                                               |
| xternal turning radius                                | Wa3     | 2.09 m                                                                                                               |
| round clearance under pothole protection              | m6      | 0.03 m                                                                                                               |
| round clearance at centre of wheelbase                | m2      | 0.09 m                                                                                                               |
| Vheelbase                                             | у       | 1.20 m                                                                                                               |
| Performances                                          |         |                                                                                                                      |
| Drive speed - stowed                                  |         | 5 km/h                                                                                                               |
| Drive speed - raised                                  |         | 0.65 km/h                                                                                                            |
| Gradeability                                          |         | 25 %                                                                                                                 |
| Permissible leveling                                  |         | 2 °                                                                                                                  |
| Vheels                                                |         |                                                                                                                      |
| ïres type                                             |         | Solid non-marking tires                                                                                              |
| tandard tires                                         |         | 406 x 127 mm                                                                                                         |
| Irive wheels (front / rear)                           |         | 0 / 2                                                                                                                |
| teering wheels (front / rear)                         |         | 2/0                                                                                                                  |
| raking wheels (front / rear)                          |         | 0 / 2                                                                                                                |
| ingine/Battery                                        |         | 072                                                                                                                  |
|                                                       |         | 2 x 1.50 kW                                                                                                          |
| lectric engine power rating                           |         |                                                                                                                      |
| lumber of hydraulic pump / Capacity of hydraulic pump |         | 2 x 4.20 cm <sup>3</sup>                                                                                             |
| lattery voltage                                       |         | 24 V                                                                                                                 |
| attery capacity                                       |         | 250 Ah                                                                                                               |
| In-board charger (V / A)                              |         | 24 V / 30 A                                                                                                          |
| liscellaneous                                         |         |                                                                                                                      |
| umber of cycles with STD Battery (HIRD)               |         | 29                                                                                                                   |
| Ground Pressure                                       |         | 11.80 dan/cm2                                                                                                        |
| lydraulic Pressure                                    |         | 140 bar                                                                                                              |
| lydraulic tank capacity                               |         | 22                                                                                                                   |
| /ibration on hands/arms                               |         | < 0.50 m/s²                                                                                                          |
| Standards compliance                                  |         |                                                                                                                      |
| This machine is in compliance with:                   |         | European directives: 2006/42/EC- Machinery<br>(revised EN280:2013) - 2004/108/EC (EMC) -<br>2006/95/EC (Low voltage) |