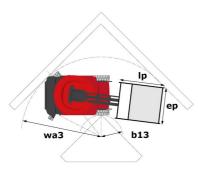

## 100 VJR - Dimensional drawing

Technical sheet :

| עע ססד Created on July 17,                            |         | eated on July 17, 2025 at 12:38 AM UT                                                                                |
|-------------------------------------------------------|---------|----------------------------------------------------------------------------------------------------------------------|
| Capacities                                            |         | Metric                                                                                                               |
| Working height                                        | h21     | 9.85 m                                                                                                               |
| Platform height                                       | h7      | 7.85 m                                                                                                               |
| Maximum outreach                                      |         | 3.15 m                                                                                                               |
| Dverhang                                              |         | 6.67 m                                                                                                               |
| Pendular arm rotation (top / bottom)                  |         | +58 ° / -56 °                                                                                                        |
| Platform capacity                                     | Q       | 200 kg                                                                                                               |
| Furret rotation                                       | Υ.      | 350 °                                                                                                                |
| Number of people (indoor / outdoor)                   |         | 2 / 1                                                                                                                |
| Weight and dimensions                                 |         | 271                                                                                                                  |
| Platform weight*                                      |         | 2650 kg                                                                                                              |
| Platform dimensions (length x width)                  | ln / an | 1.11 m x 0.93 m                                                                                                      |
|                                                       | lp / ep | 0.51 m                                                                                                               |
| iloor height (access)                                 | h20     |                                                                                                                      |
| Overall length                                        | 11      | 2.80 m                                                                                                               |
| )verall width                                         | b1      | 0.99 m                                                                                                               |
| )verall height                                        | h17     | 1.99 m                                                                                                               |
| lib length                                            | l13     | 1.45 m                                                                                                               |
| Counterweight offset (turret at 90°)                  | a7      | 0.09 m                                                                                                               |
| Counterweight Oversize / Reach                        |         | 0.09 m                                                                                                               |
| xternal turning radius                                | Wa3     | 2.09 m                                                                                                               |
| round clearance under pothole protection              | m6      | 0.03 m                                                                                                               |
| round clearance at centre of wheelbase                | m2      | 0.09 m                                                                                                               |
| Vheelbase                                             | у       | 1.20 m                                                                                                               |
| Performances                                          |         |                                                                                                                      |
| Drive speed - stowed                                  |         | 5 km/h                                                                                                               |
| Drive speed - raised                                  |         | 0.65 km/h                                                                                                            |
| Gradeability                                          |         | 25 %                                                                                                                 |
| Permissible leveling                                  |         | 2 °                                                                                                                  |
| Vheels                                                |         |                                                                                                                      |
| ïres type                                             |         | Solid non-marking tires                                                                                              |
| tandard tires                                         |         | 406 x 127 mm                                                                                                         |
| Irive wheels (front / rear)                           |         | 0 / 2                                                                                                                |
| teering wheels (front / rear)                         |         | 2/0                                                                                                                  |
| raking wheels (front / rear)                          |         | 0 / 2                                                                                                                |
| ingine/Battery                                        |         | 072                                                                                                                  |
|                                                       |         | 2 x 1.50 kW                                                                                                          |
| lectric engine power rating                           |         |                                                                                                                      |
| lumber of hydraulic pump / Capacity of hydraulic pump |         | 2 x 4.20 cm <sup>3</sup>                                                                                             |
| lattery voltage                                       |         | 24 V                                                                                                                 |
| attery capacity                                       |         | 250 Ah                                                                                                               |
| In-board charger (V / A)                              |         | 24 V / 30 A                                                                                                          |
| liscellaneous                                         |         |                                                                                                                      |
| umber of cycles with STD Battery (HIRD)               |         | 29                                                                                                                   |
| Ground Pressure                                       |         | 11.80 dan/cm2                                                                                                        |
| lydraulic Pressure                                    |         | 140 bar                                                                                                              |
| lydraulic tank capacity                               |         | 22                                                                                                                   |
| /ibration on hands/arms                               |         | < 0.50 m/s²                                                                                                          |
| Standards compliance                                  |         |                                                                                                                      |
| This machine is in compliance with:                   |         | European directives: 2006/42/EC- Machinery<br>(revised EN280:2013) - 2004/108/EC (EMC) -<br>2006/95/EC (Low voltage) |