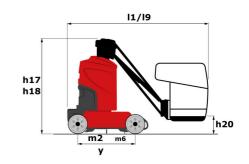

## 100 VJR - Dimensional drawing

Technical sheet :

| עע ססד Created on July 17,                            |         | eated on July 17, 2025 at 12:38 AM UT                                                                                |
|-------------------------------------------------------|---------|----------------------------------------------------------------------------------------------------------------------|
| Capacities                                            |         | Metric                                                                                                               |
| Working height                                        | h21     | 9.85 m                                                                                                               |
| Platform height                                       | h7      | 7.85 m                                                                                                               |
| Maximum outreach                                      |         | 3.15 m                                                                                                               |
| Dverhang                                              |         | 6.67 m                                                                                                               |
| Pendular arm rotation (top / bottom)                  |         | +58 ° / -56 °                                                                                                        |
| Platform capacity                                     | Q       | 200 kg                                                                                                               |
| Furret rotation                                       | Υ.      | 350 °                                                                                                                |
| Number of people (indoor / outdoor)                   |         | 2 / 1                                                                                                                |
| Weight and dimensions                                 |         | 271                                                                                                                  |
| Platform weight*                                      |         | 2650 kg                                                                                                              |
| Platform dimensions (length x width)                  | ln / an | 1.11 m x 0.93 m                                                                                                      |
|                                                       | lp / ep | 0.51 m                                                                                                               |
| iloor height (access)                                 | h20     |                                                                                                                      |
| Overall length                                        | 11      | 2.80 m                                                                                                               |
| )verall width                                         | b1      | 0.99 m                                                                                                               |
| )verall height                                        | h17     | 1.99 m                                                                                                               |
| lib length                                            | l13     | 1.45 m                                                                                                               |
| Counterweight offset (turret at 90°)                  | a7      | 0.09 m                                                                                                               |
| Counterweight Oversize / Reach                        |         | 0.09 m                                                                                                               |
| xternal turning radius                                | Wa3     | 2.09 m                                                                                                               |
| round clearance under pothole protection              | m6      | 0.03 m                                                                                                               |
| round clearance at centre of wheelbase                | m2      | 0.09 m                                                                                                               |
| Vheelbase                                             | у       | 1.20 m                                                                                                               |
| Performances                                          |         |                                                                                                                      |
| Drive speed - stowed                                  |         | 5 km/h                                                                                                               |
| Drive speed - raised                                  |         | 0.65 km/h                                                                                                            |
| Gradeability                                          |         | 25 %                                                                                                                 |
| Permissible leveling                                  |         | 2 °                                                                                                                  |
| Vheels                                                |         |                                                                                                                      |
| ïres type                                             |         | Solid non-marking tires                                                                                              |
| tandard tires                                         |         | 406 x 127 mm                                                                                                         |
| Irive wheels (front / rear)                           |         | 0 / 2                                                                                                                |
| teering wheels (front / rear)                         |         | 2/0                                                                                                                  |
| raking wheels (front / rear)                          |         | 0 / 2                                                                                                                |
| ingine/Battery                                        |         | 072                                                                                                                  |
|                                                       |         | 2 x 1.50 kW                                                                                                          |
| lectric engine power rating                           |         |                                                                                                                      |
| lumber of hydraulic pump / Capacity of hydraulic pump |         | 2 x 4.20 cm <sup>3</sup>                                                                                             |
| lattery voltage                                       |         | 24 V                                                                                                                 |
| attery capacity                                       |         | 250 Ah                                                                                                               |
| In-board charger (V / A)                              |         | 24 V / 30 A                                                                                                          |
| liscellaneous                                         |         |                                                                                                                      |
| umber of cycles with STD Battery (HIRD)               |         | 29                                                                                                                   |
| Ground Pressure                                       |         | 11.80 dan/cm2                                                                                                        |
| lydraulic Pressure                                    |         | 140 bar                                                                                                              |
| lydraulic tank capacity                               |         | 22                                                                                                                   |
| /ibration on hands/arms                               |         | < 0.50 m/s²                                                                                                          |
| Standards compliance                                  |         |                                                                                                                      |
| This machine is in compliance with:                   |         | European directives: 2006/42/EC- Machinery<br>(revised EN280:2013) - 2004/108/EC (EMC) -<br>2006/95/EC (Low voltage) |