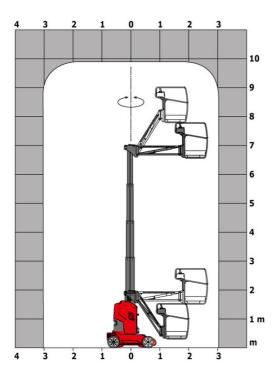

|
| /ibration on hands/arms                               |         | < 0.50 m/s²                                                                                                          |
| Standards compliance                                  |         |                                                                                                                      |
| This machine is in compliance with:                   |         | European directives: 2006/42/EC- Machinery<br>(revised EN280:2013) - 2004/108/EC (EMC) -<br>2006/95/EC (Low voltage) |

\*Varies according to options and standards of the country to which the machine is delivered

## 100 VJR - Load chart

## Load Chart for MEWP Metric



## 100 VJR - Dimensional drawing







# Equipment

#### Standard

| Audible alarm and illuminated indicator lamp (leveling, overload, lowering) |
|-----------------------------------------------------------------------------|
| Battery charge indicator lamp                                               |
| CAN bus technology                                                          |
| Emergency stop button in platform and on frame                              |
| Fixed pothole protection                                                    |
| Fork pockets                                                                |
| Hom in the platform                                                         |
| Hour meter                                                                  |
| Integrat