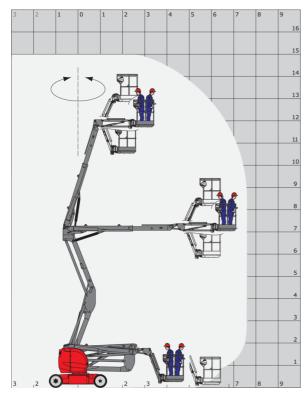

|
| Vibration on hands/arms                                  |                  | < 0.52 m/s <sup>2</sup>                                                                                              |
| Standards compliance This machine is in compliance with: |                  | European directives: 2006/42/EC- Machinery<br>(revised EN280:2013) - 2004/108/EC (EMC) -<br>2006/95/EC (Low voltage) |
|                                                          |                  |                                                                                                                      |

\*Varies according to options and standards of the country to which the machine is delivered

## 150 AETJ-C - Load chart

## Load Chart metric



## 150 AETJ-C - Dimensional drawing







# Equipment

#### Standard

| 230V Predisposition                                                         |
|-----------------------------------------------------------------------------|
| Audible alarm and illuminated indicator lamp (leveling, overload, lowering) |
| Battery charge indicator lamp                                               |
| CAN bus technology                                                          |
| Easy Manager                                                                |
| Emergency stop button in platform and on frame                              |
| Hom in the platform                                                         |
| Hour meter                                                                  |
| Integ