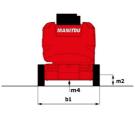

### тьодетл-с Created on November 24, 2024 at 7:09 AM UTC

|                                                          | ISUAEIJ-C Gleate | eu uit nuveitidet 24, 2024 al 7.09 Aivi uit.                                                                         |
|----------------------------------------------------------|------------------|----------------------------------------------------------------------------------------------------------------------|
| Capacities                                               |                  | Metric                                                                                                               |
| Working height                                           | h21              | 15 m                                                                                                                 |
| Platform height                                          | h7               | 12.98 m                                                                                                              |
| Max. outreach                                            |                  | 7.60 m                                                                                                               |
| Overhang                                                 |                  | 7.07 m                                                                                                               |
| Pendular arm rotation (top / bottom)                     |                  | +65 ° / -65 °                                                                                                        |
| Platform capacity                                        | Q                | 200 kg                                                                                                               |
| Turret rotation                                          |                  | 355 °                                                                                                                |
| Platform rotation (right / left)                         |                  | 66 ° / 59 °                                                                                                          |
| Number of people (indoor / outdoor)                      |                  | 2/2                                                                                                                  |
| Weight and dimensions                                    |                  |                                                                                                                      |
| Platform weight*                                         |                  | 6700 kg                                                                                                              |
| Platform dimensions (length x width)                     | lp / ep          | 1.20 m x 0.92 m                                                                                                      |
| Floor height (access)                                    | h20              | 0.40 m                                                                                                               |
| Overall length                                           | 1                | 6.05 m                                                                                                               |
| Overall width                                            | b1               | 1.50 m                                                                                                               |
| Overall height                                           | h17              | 1.97 m                                                                                                               |
| Overall length (stowed)                                  | 19               | 4.40 m                                                                                                               |
| Overall height (stowed)                                  | h18 ***          | 2.08 m                                                                                                               |
| Jib length                                               | 113              | 1.26 m                                                                                                               |
| Counterweight offset (turret at 90Ű)                     | a7               | 0.12 m                                                                                                               |
| Counterweight Oversize / Reach                           |                  | 0.12 m                                                                                                               |
| External turning radius                                  | Wa3              | 3.96 m                                                                                                               |
| Ground clearance at centre of wheelbase                  | m2               | 0.14 m                                                                                                               |
| Wheelbase                                                | у                | 2 m                                                                                                                  |
| Performances                                             | y y              | 2 111                                                                                                                |
| Drive speed - stowed                                     |                  | 5 km/h                                                                                                               |
| Drive speed - raised                                     |                  | 0.60 km/h                                                                                                            |
| Gradeability                                             |                  | 22 %                                                                                                                 |
| Permissible leveling                                     |                  | 3 °                                                                                                                  |
| Wheels                                                   |                  | 5                                                                                                                    |
| Tires type                                               |                  | Solid non-marking tires                                                                                              |
| Standard tires                                           |                  | 24 x 7.5 in / 600 x 190 mm                                                                                           |
| Drive wheels (front / rear)                              |                  | 0 / 2                                                                                                                |
| Steering wheels (front / rear)                           |                  | 2/0                                                                                                                  |
| Braking wheels (front / rear)                            |                  | 0 / 2                                                                                                                |
| Engine/Battery                                           |                  | 072                                                                                                                  |
|                                                          |                  | 48 V / 240 Ah                                                                                                        |
| Battery nominal voltage / capacity                       |                  | 48 V / 240 An<br>11 kWh                                                                                              |
| Battery energy                                           |                  |                                                                                                                      |
| On-board charger (V / A)                                 |                  | 48 V / 30 A                                                                                                          |
| Miscellaneous                                            |                  |                                                                                                                      |
| Number of cycles with STD Battery (HIRD)                 |                  | 46                                                                                                                   |
| Ground Pressure                                          |                  | 13.50 dan/cm2                                                                                                        |
| Hydraulic Pressure                                       |                  | 210 bar                                                                                                              |
| Hydraulic tank capacity                                  |                  | 151                                                                                                                  |
| Noise to environment (LwA)                               |                  | < 70 dB                                                                                                              |
| Vibration on hands/arms                                  |                  | < 0.52 m/s <sup>2</sup>                                                                                              |
| Standards compliance This machine is in compliance with: |                  | European directives: 2006/42/EC- Machinery<br>(revised EN280:2013) - 2004/108/EC (EMC) -<br>2006/95/EC (Low voltage) |
|                                                          |                  |                                                                                                                      |