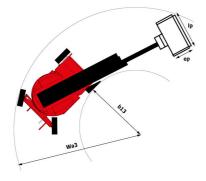

### тьодетл-с Created on November 24, 2024 at 7:09 AM UTC

|                                                          | ISUAEIJ-C Gleate | eu uit nuveitidet 24, 2024 al 7.09 Aivi uit.                                                                         |
|----------------------------------------------------------|------------------|----------------------------------------------------------------------------------------------------------------------|
| Capacities                                               |                  | Metric                                                                                                               |
| Working height                                           | h21              | 15 m                                                                                                                 |
| Platform height                                          | h7               | 12.98 m                                                                                                              |
| Max. outreach                                            |                  | 7.60 m                                                                                                               |
| Overhang                                                 |                  | 7.07 m                                                                                                               |
| Pendular arm rotation (top / bottom)                     |                  | +65 ° / -65 °                                                                                                        |
| Platform capacity                                        | Q                | 200 kg                                                                                                               |
| Turret rotation                                          |                  | 355 °                                                                                                                |
| Platform rotation (right / left)                         |                  | 66 ° / 59 °                                                                                                          |
| Number of people (indoor / outdoor)                      |                  | 2/2                                                                                                                  |
| Weight and dimensions                                    |                  |                                                                                                                      |
| Platform weight*                                         |                  | 6700 kg                                                                                                              |
| Platform dimensions (length x width)                     | lp / ep          | 1.20 m x 0.92 m                                                                                                      |
| Floor height (access)                                    | h20              | 0.40 m                                                                                                               |
| Overall length                                           | 1                | 6.05 m                                                                                                               |
| Overall width                                            | b1               | 1.50 m                                                                                                               |
| Overall height                                           | h17              | 1.97 m                                                                                                               |
| Overall length (stowed)                                  | 19               | 4.40 m                                                                                                               |
| Overall height (stowed)                                  | h18 ***          | 2.08 m                                                                                                               |
| Jib length                                               | 113              | 1.26 m                                                                                                               |
| Counterweight offset (turret at 90Ű)                     | a7               | 0.12 m                                                                                                               |
| Counterweight Oversize / Reach                           |                  | 0.12 m                                                                                                               |
| External turning radius                                  | Wa3              | 3.96 m                                                                                                               |
| Ground clearance at centre of wheelbase                  | m2               | 0.14 m                                                                                                               |
| Wheelbase                                                | у                | 2 m                                                                                                                  |
| Performances                                             | y y              | 2 111                                                                                                                |
| Drive speed - stowed                                     |                  | 5 km/h                                                                                                               |
| Drive speed - raised                                     |                  | 0.60 km/h                                                                                                            |
| Gradeability                                             |                  | 22 %                                                                                                                 |
| Permissible leveling                                     |                  | 3 °                                                                                                                  |
| Wheels                                                   |                  | 5                                                                                                                    |
| Tires type                                               |                  | Solid non-marking tires                                                                                              |
| Standard tires                                           |                  | 24 x 7.5 in / 600 x 190 mm                                                                                           |
| Drive wheels (front / rear)                              |                  | 0 / 2                                                                                                                |
| Steering wheels (front / rear)                           |                  | 2/0                                                                                                                  |
| Braking wheels (front / rear)                            |                  | 0 / 2                                                                                                                |
| Engine/Battery                                           |                  | 072                                                                                                                  |
|                                                          |                  | 48 V / 240 Ah                                                                                                        |
| Battery nominal voltage / capacity                       |                  | 48 V / 240 An<br>11 kWh                                                                                              |
| Battery energy                                           |                  |                                                                                                                      |
| On-board charger (V / A)                                 |                  | 48 V / 30 A                                                                                                          |
| Miscellaneous                                            |                  |                                                                                                                      |
| Number of cycles with STD Battery (HIRD)                 |                  | 46                                                                                                                   |
| Ground Pressure                                          |                  | 13.50 dan/cm2                                                                                                        |
| Hydraulic Pressure                                       |                  | 210 bar                                                                                                              |
| Hydraulic tank capacity                                  |                  | 151                                                                                                                  |
| Noise to environment (LwA)                               |                  | < 70 dB                                                                                                              |
| Vibration on hands/arms                                  |                  | < 0.52 m/s <sup>2</sup>                                                                                              |
| Standards compliance This machine is in compliance with: |                  | European directives: 2006/42/EC- Machinery<br>(revised EN280:2013) - 2004/108/EC (EMC) -<br>2006/95/EC (Low voltage) |
|                                                          |                  |                                                                                                                      |