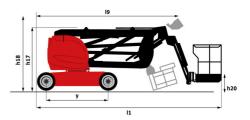

## 150 AETJ-C - Dimensional drawing

### тьодетл-с Created on November 24, 2024 at 7:09 AM UTC

|                                                          | ISUAEIJ-C Gleate | eu uit nuveitidet 24, 2024 al 7.09 Aivi uit.                                                                         |
|----------------------------------------------------------|------------------|----------------------------------------------------------------------------------------------------------------------|
| Capacities                                               |                  | Metric                                                                                                               |
| Working height                                           | h21              | 15 m                                                                                                                 |
| Platform height                                          | h7               | 12.98 m                                                                                                              |
| Max. outreach                                            |                  | 7.60 m                                                                                                               |
| Overhang                                                 |                  | 7.07 m                                                                                                               |
| Pendular arm rotation (top / bottom)                     |                  | +65 ° / -65 °                                                                                                        |
| Platform capacity                                        | Q                | 200 kg                                                                                                               |
| Turret rotation                                          |                  | 355 °                                                                                                                |
| Platform rotation (right / left)                         |                  | 66 ° / 59 °                                                                                                          |
| Number of people (indoor / outdoor)                      |                  | 2/2                                                                                                                  |
| Weight and dimensions                                    |                  |                                                                                                                      |
| Platform weight*                                         |                  | 6700 kg                                                                                                              |
| Platform dimensions (length x width)                     | lp / ep          | 1.20 m x 0.92 m                                                                                                      |
| Floor height (access)                                    | h20              | 0.40 m                                                                                                               |
| Overall length                                           | 1                | 6.05 m                                                                                                               |
| Overall width                                            | b1               | 1.50 m                                                                                                               |
| Overall height                                           | h17              | 1.97 m                                                                                                               |
| Overall length (stowed)                                  | 19               | 4.40 m                                                                                                               |
| Overall height (stowed)                                  | h18 ***          | 2.08 m                                                                                                               |
| Jib length                                               | 113              | 1.26 m                                                                                                               |
| Counterweight offset (turret at 90Ű)                     | a7               | 0.12 m                                                                                                               |
| Counterweight Oversize / Reach                           |                  | 0.12 m                                                                                                               |
| External turning radius                                  | Wa3              | 3.96 m                                                                                                               |
| Ground clearance at centre of wheelbase                  | m2               | 0.14 m                                                                                                               |
| Wheelbase                                                | у                | 2 m                                                                                                                  |
| Performances                                             | y y              | 2 111                                                                                                                |
| Drive speed - stowed                                     |                  | 5 km/h                                                                                                               |
| Drive speed - raised                                     |                  | 0.60 km/h                                                                                                            |
| Gradeability                                             |                  | 22 %                                                                                                                 |
| Permissible leveling                                     |                  | 3 °                                                                                                                  |
| Wheels                                                   |                  | 5                                                                                                                    |
| Tires type                                               |                  | Solid non-marking tires                                                                                              |
| Standard tires                                           |                  | 24 x 7.5 in / 600 x 190 mm                                                                                           |
| Drive wheels (front / rear)                              |                  | 0 / 2                                                                                                                |
| Steering wheels (front / rear)                           |                  | 2/0                                                                                                                  |
| Braking wheels (front / rear)                            |                  | 0 / 2                                                                                                                |
| Engine/Battery                                           |                  | 072                                                                                                                  |
|                                                          |                  | 48 V / 240 Ah                                                                                                        |
| Battery nominal voltage / capacity                       |                  | 48 V / 240 An<br>11 kWh                                                                                              |
| Battery energy                                           |                  |                                                                                                                      |
| On-board charger (V / A)                                 |                  | 48 V / 30 A                                                                                                          |
| Miscellaneous                                            |                  |                                                                                                                      |
| Number of cycles with STD Battery (HIRD)                 |                  | 46                                                                                                                   |
| Ground Pressure                                          |                  | 13.50 dan/cm2                                                                                                        |
| Hydraulic Pressure                                       |                  | 210 bar                                                                                                              |
| Hydraulic tank capacity                                  |                  | 151                                                                                                                  |
| Noise to environment (LwA)                               |                  | < 70 dB                                                                                                              |
| Vibration on hands/arms                                  |                  | < 0.52 m/s <sup>2</sup>                                                                                              |
| Standards compliance This machine is in compliance with: |                  | European directives: 2006/42/EC- Machinery<br>(revised EN280:2013) - 2004/108/EC (EMC) -<br>2006/95/EC (Low voltage) |
|                                                          |                  |                                                                                                                      |