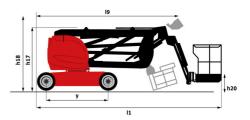

## 150 AETJ-C - Dimensional drawing

### тьоаетл-с Created on 27 November 2024 at 5:20 AM UTC

|                                          | <b>150 AETJ-C</b> Created on 27 November 2024 at 5:20                                                    | JAWUUU             |
|------------------------------------------|----------------------------------------------------------------------------------------------------------|--------------------|
| Capacities                               | Metric                                                                                                   |                    |
| Working height                           | h21 15 m                                                                                                 |                    |
| Platform height                          | h7 12.98 m                                                                                               |                    |
| Max. outreach                            | 7.60 m                                                                                                   |                    |
| Overhang                                 | 7.07 m                                                                                                   |                    |
| Pendular arm rotation (top / bottom)     | +65 ° / -65 °                                                                                            |                    |
| Platform capacity                        | Q 200 kg                                                                                                 |                    |
| Turret rotation                          | 355 °                                                                                                    |                    |
| Platform rotation (right / left)         | 66 ° / 59 °                                                                                              |                    |
| Number of people (indoor / outdoor)      | 2/2                                                                                                      |                    |
| Weight and dimensions                    |                                                                                                          |                    |
| Platform weight*                         | 6700 kg                                                                                                  |                    |
| Platform dimensions (length x width)     | lp / ep 1.20 m x 0.92 m                                                                                  |                    |
| Floor height (access)                    | h20 0.40 m                                                                                               |                    |
| Overall length                           | l1 6.05 m                                                                                                |                    |
| Overall width                            | b1 1.50 m                                                                                                |                    |
| Overall height                           | h17 1.97 m                                                                                               |                    |
| Overall length (stowed)                  | l9 4.40 m                                                                                                |                    |
| Overall height (stowed)                  | h18 *** 2.08 m                                                                                           |                    |
| Jib length                               | l13 1.26 m                                                                                               |                    |
| Counterweight offset (turret at 90°)     | a7 0.12 m                                                                                                |                    |
| Counterweight Oversize / Reach           | 0.12 m                                                                                                   |                    |
| External turning radius                  | Wa3 3.96 m                                                                                               |                    |
| Ground clearance at centre of wheelbase  | m2 0.14 m                                                                                                |                    |
| Wheelbase                                | y 2 m                                                                                                    |                    |
| Performances                             |                                                                                                          |                    |
| Drive speed - stowed                     | 5 km/h                                                                                                   |                    |
| Drive speed - raised                     | 0.60 km/h                                                                                                |                    |
| Gradeability                             | 22 %                                                                                                     |                    |
| Permissible leveling                     | 3 °                                                                                                      |                    |
| Wheels                                   |                                                                                                          |                    |
| Tires type                               | Solid non-marking tires                                                                                  |                    |
| Standard tires                           | 24 x 7.5 in / 600 x 190 mm                                                                               |                    |
| Drive wheels (front / rear)              | 0 / 2                                                                                                    |                    |
| Steering wheels (front / rear)           | 2 / 0                                                                                                    |                    |
| Braking wheels (front / rear)            | 0 / 2                                                                                                    |                    |
| Engine/Battery                           |                                                                                                          |                    |
| Battery nominal voltage / capacity       | 48 V / 240 Ah                                                                                            |                    |
| Battery energy                           | 11 kWh                                                                                                   |                    |
| On-board charger (V / A)                 | 48 V / 30 A                                                                                              |                    |
| Miscellaneous                            |                                                                                                          |                    |
| Number of cycles with STD Battery (HIRD) | 46                                                                                                       |                    |
| Ground Pressure                          | 13.50 dan/cm2                                                                                            |                    |
| Hydraulic Pressure                       | 210 bar                                                                                                  |                    |
| Hydraulic tank capacity                  | 151                                                                                                      |                    |
| Noise to environment (LwA)               | < 70 dB                                                                                                  |                    |
| Vibration on hands/arms                  | < 0.52 m/s <sup>2</sup>                                                                                  |                    |
| Standards compliance                     |                                                                                                          |                    |
| This machine is in compliance with:      | European directives: 2006/42/EC- Mac<br>(revised EN280:2013) - 2004/108/EC (<br>2006/95/EC (Low voltage) | chinery<br>(EMC) - |