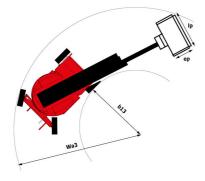

### тьоаетл-с Created on 27 November 2024 at 5:20 AM UTC

|                                          | <b>150 AETJ-C</b> Created on 27 November 2024 at 5:20                                                    | JAWUUU             |
|------------------------------------------|----------------------------------------------------------------------------------------------------------|--------------------|
| Capacities                               | Metric                                                                                                   |                    |
| Working height                           | h21 15 m                                                                                                 |                    |
| Platform height                          | h7 12.98 m                                                                                               |                    |
| Max. outreach                            | 7.60 m                                                                                                   |                    |
| Overhang                                 | 7.07 m                                                                                                   |                    |
| Pendular arm rotation (top / bottom)     | +65 ° / -65 °                                                                                            |                    |
| Platform capacity                        | Q 200 kg                                                                                                 |                    |
| Turret rotation                          | 355 °                                                                                                    |                    |
| Platform rotation (right / left)         | 66 ° / 59 °                                                                                              |                    |
| Number of people (indoor / outdoor)      | 2/2                                                                                                      |                    |
| Weight and dimensions                    |                                                                                                          |                    |
| Platform weight*                         | 6700 kg                                                                                                  |                    |
| Platform dimensions (length x width)     | lp / ep 1.20 m x 0.92 m                                                                                  |                    |
| Floor height (access)                    | h20 0.40 m                                                                                               |                    |
| Overall length                           | l1 6.05 m                                                                                                |                    |
| Overall width                            | b1 1.50 m                                                                                                |                    |
| Overall height                           | h17 1.97 m                                                                                               |                    |
| Overall length (stowed)                  | l9 4.40 m                                                                                                |                    |
| Overall height (stowed)                  | h18 *** 2.08 m                                                                                           |                    |
| Jib length                               | l13 1.26 m                                                                                               |                    |
| Counterweight offset (turret at 90°)     | a7 0.12 m                                                                                                |                    |
| Counterweight Oversize / Reach           | 0.12 m                                                                                                   |                    |
| External turning radius                  | Wa3 3.96 m                                                                                               |                    |
| Ground clearance at centre of wheelbase  | m2 0.14 m                                                                                                |                    |
| Wheelbase                                | y 2 m                                                                                                    |                    |
| Performances                             |                                                                                                          |                    |
| Drive speed - stowed                     | 5 km/h                                                                                                   |                    |
| Drive speed - raised                     | 0.60 km/h                                                                                                |                    |
| Gradeability                             | 22 %                                                                                                     |                    |
| Permissible leveling                     | 3 °                                                                                                      |                    |
| Wheels                                   |                                                                                                          |                    |
| Tires type                               | Solid non-marking tires                                                                                  |                    |
| Standard tires                           | 24 x 7.5 in / 600 x 190 mm                                                                               |                    |
| Drive wheels (front / rear)              | 0 / 2                                                                                                    |                    |
| Steering wheels (front / rear)           | 2 / 0                                                                                                    |                    |
| Braking wheels (front / rear)            | 0 / 2                                                                                                    |                    |
| Engine/Battery                           |                                                                                                          |                    |
| Battery nominal voltage / capacity       | 48 V / 240 Ah                                                                                            |                    |
| Battery energy                           | 11 kWh                                                                                                   |                    |
| On-board charger (V / A)                 | 48 V / 30 A                                                                                              |                    |
| Miscellaneous                            |                                                                                                          |                    |
| Number of cycles with STD Battery (HIRD) | 46                                                                                                       |                    |
| Ground Pressure                          | 13.50 dan/cm2                                                                                            |                    |
| Hydraulic Pressure                       | 210 bar                                                                                                  |                    |
| Hydraulic tank capacity                  | 151                                                                                                      |                    |
| Noise to environment (LwA)               | < 70 dB                                                                                                  |                    |
| Vibration on hands/arms                  | < 0.52 m/s <sup>2</sup>                                                                                  |                    |
| Standards compliance                     |                                                                                                          |                    |
| This machine is in compliance with:      | European directives: 2006/42/EC- Mac<br>(revised EN280:2013) - 2004/108/EC (<br>2006/95/EC (Low voltage) | chinery<br>(EMC) - |