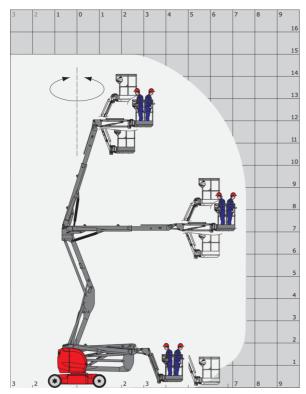

| < 70 dB                                                                                                  |                    |
| Vibration on hands/arms                  | < 0.52 m/s <sup>2</sup>                                                                                  |                    |
| Standards compliance                     |                                                                                                          |                    |
| This machine is in compliance with:      | European directives: 2006/42/EC- Mac<br>(revised EN280:2013) - 2004/108/EC (<br>2006/95/EC (Low voltage) | chinery<br>(EMC) - |

\*Varies according to options and standards of the country to which the machine is delivered

### 150 AETJ-C - Load chart

### Load Chart metric



## 150 AETJ-C - Dimensional drawing







# Equipment

#### Standard

| 230V Predisposition                                                         |
|-----------------------------------------------------------------------------|
| Audible alarm and illuminated indicator lamp (leveling, overload, lowering) |
| Battery charge indicator lamp                                               |
| CAN bus technology                                                          |
| Easy Manager                                                                |
| Emergency stop button in platform and on frame                              |
| Hom in the platform                                                         |
| Hour meter                                                                  |
| Integ