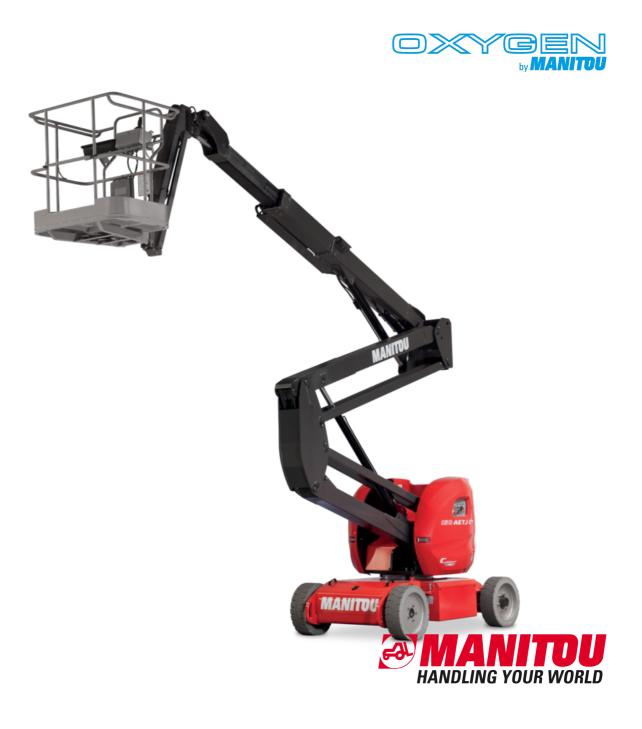

Technical sheet :

# **150 AETJ-C**



### тьоаетл-с Created on 27 November 2024 at 5:20 AM UTC

|                                          | <b>150 AETJ-C</b> Created on 27 November 2024 at 5:20                                                    | JAWUUU             |
|------------------------------------------|----------------------------------------------------------------------------------------------------------|--------------------|
| Capacities                               | Metric                                                                                                   |                    |
| Working height                           | h21 15 m                                                                                                 |                    |
| Platform height                          | h7