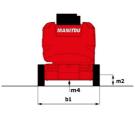

### тьоаетл-с Created on 27 November 2024 at 5:20 AM UTC

|                                          | <b>150 AETJ-C</b> Created on 27 November 2024 at 5:20                                                    | JAWUUU             |
|------------------------------------------|----------------------------------------------------------------------------------------------------------|--------------------|
| Capacities                               | Metric                                                                                                   |                    |
| Working height                           | h21 15 m                                                                                                 |                    |
| Platform height                          | h7 12.98 m                                                                                               |                    |
| Max. outreach                            | 7.60 m                                                                                                   |                    |
| Overhang                                 | 7.07 m                                                                                                   |                    |
| Pendular arm rotation (top / bottom)     | +65 ° / -65 °                                                                                            |                    |
| Platform capacity                        | Q 200 kg                                                                                                 |                    |
| Turret rotation                          | 355 °                                                                                                    |                    |
| Platform rotation (right / left)         | 66 ° / 59 °                                                                                              |                    |
| Number of people (indoor / outdoor)      | 2/2                                                                                                      |                    |
| Weight and dimensions                    |                                                                                                          |                    |
| Platform weight*                         | 6700 kg                                                                                                  |                    |
| Platform dimensions (length x width)     | lp / ep 1.20 m x 0.92 m                                                                                  |                    |
| Floor height (access)                    | h20 0.40 m                                                                                               |                    |
| Overall length                           | l1 6.05 m                                                                                                |                    |
| Overall width                            | b1 1.50 m                                                                                                |                    |
| Overall height                           | h17 1.97 m                                                                                               |                    |
| Overall length (stowed)                  | l9 4.40 m                                                                                                |                    |
| Overall height (stowed)                  | h18 *** 2.08 m                                                                                           |                    |
| Jib length                               | l13 1.26 m                                                                                               |                    |
| Counterweight offset (turret at 90°)     | a7 0.12 m                                                                                                |                    |
| Counterweight Oversize / Reach           | 0.12 m                                                                                                   |                    |
| External turning radius                  | Wa3 3.96 m                                                                                               |                    |
| Ground clearance at centre of wheelbase  | m2 0.14 m                                                                                                |                    |
| Wheelbase                                | y 2 m                                                                                                    |                    |
| Performances                             |                                                                                                          |                    |
| Drive speed - stowed                     | 5 km/h                                                                                                   |                    |
| Drive speed - raised                     | 0.60 km/h                                                                                                |                    |
| Gradeability                             | 22 %                                                                                                     |                    |
| Permissible leveling                     | 3 °                                                                                                      |                    |
| Wheels                                   |                                                                                                          |                    |
| Tires type                               | Solid non-marking tires                                                                                  |                    |
| Standard tires                           | 24 x 7.5 in / 600 x 190 mm                                                                               |                    |
| Drive wheels (front / rear)              | 0 / 2                                                                                                    |                    |
| Steering wheels (front / rear)           | 2 / 0                                                                                                    |                    |
| Braking wheels (front / rear)            | 0 / 2                                                                                                    |                    |
| Engine/Battery                           |                                                                                                          |                    |
| Battery nominal voltage / capacity       | 48 V / 240 Ah                                                                                            |                    |
| Battery energy                           | 11 kWh                                                                                                   |                    |
| On-board charger (V / A)                 | 48 V / 30 A                                                                                              |                    |
| Miscellaneous                            |                                                                                                          |                    |
| Number of cycles with STD Battery (HIRD) | 46                                                                                                       |                    |
| Ground Pressure                          | 13.50 dan/cm2                                                                                            |                    |
| Hydraulic Pressure                       | 210 bar                                                                                                  |                    |
| Hydraulic tank capacity                  | 151                                                                                                      |                    |
| Noise to environment (LwA)               | < 70 dB                                                                                                  |                    |
| Vibration on hands/arms                  | < 0.52 m/s <sup>2</sup>                                                                                  |                    |
| Standards compliance                     |                                                                                                          |                    |
| This machine is in compliance with:      | European directives: 2006/42/EC- Mac<br>(revised EN280:2013) - 2004/108/EC (<br>2006/95/EC (Low voltage) | chinery<br>(EMC) - |