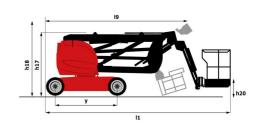

# 150 AETJ-C

|                                          | 150AEIJ-C Gedi | ed on November 21, 2024 at 7:27 PM U                                                                                 |
|------------------------------------------|----------------|----------------------------------------------------------------------------------------------------------------------|
| Capacities                               |                | Metric                                                                                                               |
| Working height                           | h21            | 15 m                                                                                                                 |
| Platform height                          | h7             | 12.98 m                                                                                                              |
| Max. outreach                            |                | 7.60 m                                                                                                               |
| Overhang                                 |                | 7.07 m                                                                                                               |
| Pendular arm rotation (top / bottom)     |                | +65 ° / -65 °                                                                                                        |
| Platform capacity                        | Q              | 200 kg                                                                                                               |
| Turret rotation                          |                | 355 °                                                                                                                |
| Platform rotation (right / left)         |                | 66 ° / 59 °                                                                                                          |
| Number of people (indoor / outdoor)      |                | 2/2                                                                                                                  |
| Weight and dimensions                    |                | ·                                                                                                                    |
| Platform weight*                         |                | 6700 kg                                                                                                              |
| Platform dimensions (length x width)     | lp / ep        | 1.20 m x 0.92 m                                                                                                      |
| Floor height (access)                    | h20            | 0.40 m                                                                                                               |
| Overall length                           | I1             | 6.05 m                                                                                                               |
| Overall width                            | b1             | 1.50 m                                                                                                               |
| Overall height                           | h17            | 1.97 m                                                                                                               |
| Overall length (stowed)                  | 19             | 4.40 m                                                                                                               |
| Overall height (stowed)                  | h18 ***        | 2.08 m                                                                                                               |
| Jib length                               | 118            | 1.26 m                                                                                                               |
| -                                        | a7             |                                                                                                                      |
| Counterweight offset (turret at 90Ű)     | a/             | 0.12 m                                                                                                               |
| Counterweight Oversize / Reach           | W 0            | 0.12 m                                                                                                               |
| External turning radius                  | Wa3            | 3.96 m                                                                                                               |
| Ground clearance at centre of wheelbase  | m2             | 0.14 m                                                                                                               |
| Wheelbase                                | у              | 2 m                                                                                                                  |
| Performances                             |                |                                                                                                                      |
| Drive speed - stowed                     |                | 5 km/h                                                                                                               |
| Drive speed - raised                     |                | 0.60 km/h                                                                                                            |
| Gradeability                             |                | 22 %                                                                                                                 |
| Permissible leveling                     |                | 3 °                                                                                                                  |
| Wheels                                   |                |                                                                                                                      |
| Tires type                               |                | Solid non-marking tires                                                                                              |
| Standard tires                           |                | 24 x 7.5 in / 600 x 190 mm                                                                                           |
| Drive wheels (front / rear)              |                | 0 / 2                                                                                                                |
| Steering wheels (front / rear)           |                | 2 / 0                                                                                                                |
| Braking wheels (front / rear)            |                | 0 / 2                                                                                                                |
| Engine/Battery                           |                |                                                                                                                      |
| Battery nominal voltage / capacity       |                | 48 V / 240 Ah                                                                                                        |
| Battery energy                           |                | 11 kWh                                                                                                               |
| On-board charger (V / A)                 |                | 48 V / 30 A                                                                                                          |
| Miscellaneous                            |                |                                                                                                                      |
| Number of cycles with STD Battery (HIRD) |                | 46                                                                                                                   |
| Ground Pressure                          |                | 13.50 dan/cm2                                                                                                        |
| Hydraulic Pressure                       |                | 210 bar                                                                                                              |
| Hydraulic tank capacity                  |                | 15 I                                                                                                                 |
| Noise to environment (LwA)               |                | < 70 dB                                                                                                              |
| Vibration on hands/arms                  |                | < 0.52 m/s²                                                                                                          |
| Standards compliance                     |                |                                                                                                                      |
| This machine is in compliance with:      |                | European directives: 2006/42/EC- Machinery<br>(revised EN280:2013) - 2004/108/EC (EMC) -<br>2006/95/EC (Low voltage) |

### Load Chart metric

150 AETJ-C - Dimensional drawing