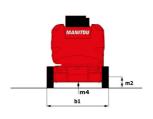

# 150 AETJ-C

|                                          | 150AEIJ-C Gedi | ed on November 21, 2024 at 7:27 PM U                                                                                 |
|------------------------------------------|----------------|----------------------------------------------------------------------------------------------------------------------|
| Capacities                               |                | Metric                                                                                                               |
| Working height                           | h21            | 15 m                                                                                                                 |
| Platform height                          | h7             | 12.98 m                                                                                                              |
| Max. outreach                            |                | 7.60 m                                                                                                               |
| Overhang                                 |                | 7.07 m                                                                                                               |
| Pendular arm rotation (top / bottom)     |                | +65 ° / -65 °                                                                                                        |
| Platform capacity                        | Q              | 200 kg                                                                                                               |
| Turret rotation                          |                | 355 °                                                                                                                |
| Platform rotation (right / left)         |                | 66 ° / 59 °                                                                                                          |
| Number of people (indoor / outdoor)      |                | 2/2                                                                                                                  |
| Weight and dimensions                    |                | ·                                                                                                                    |
| Platform weight*                         |                | 6700 kg                                                                                                              |
| Platform dimensions (length x width)     | lp / ep        | 1.20 m x 0.92 m                                                                                                      |
| Floor height (access)                    | h20            | 0.40 m                                                                                                               |
| Overall length                           | I1             | 6.05 m                                                                                                               |
| Overall width                            | b1             | 1.50 m                                                                                                               |
| Overall height                           | h17            | 1.97 m                                                                                                               |
| Overall length (stowed)                  | 19             | 4.40 m                                                                                                               |
| Overall height (stowed)                  | h18 ***        | 2.08 m                                                                                                               |
| Jib length                               | 118            | 1.26 m                                                                                                               |
| -                                        | a7             |                                                                                                                      |
| Counterweight offset (turret at 90Ű)     | a/             | 0.12 m                                                                                                               |
| Counterweight Oversize / Reach           | W 0            | 0.12 m                                                                                                               |
| External turning radius                  | Wa3            | 3.96 m                                                                                                               |
| Ground clearance at centre of wheelbase  | m2             | 0.14 m                                                                                                               |
| Wheelbase                                | у              | 2 m                                                                                                                  |
| Performances                             |                |                                                                                                                      |
| Drive speed - stowed                     |                | 5 km/h                                                                                                               |
| Drive speed - raised                     |                | 0.60 km/h                                                                                                            |
| Gradeability                             |                | 22 %                                                                                                                 |
| Permissible leveling                     |                | 3 °                                                                                                                  |
| Wheels                                   |                |                                                                                                                      |
| Tires type                               |                | Solid non-marking tires                                                                                              |
| Standard tires                           |                | 24 x 7.5 in / 600 x 190 mm                                                                                           |
| Drive wheels (front / rear)              |                | 0 / 2                                                                                                                |
| Steering wheels (front / rear)           |                | 2 / 0                                                                                                                |
| Braking wheels (front / rear)            |                | 0 / 2                                                                                                                |
| Engine/Battery                           |                |                                                                                                                      |
| Battery nominal voltage / capacity       |                | 48 V / 240 Ah                                                                                                        |
| Battery energy                           |                | 11 kWh                                                                                                               |
| On-board charger (V / A)                 |                | 48 V / 30 A                                                                                                          |
| Miscellaneous                            |                |                                                                                                                      |
| Number of cycles with STD Battery (HIRD) |                | 46                                                                                                                   |
| Ground Pressure                          |                | 13.50 dan/cm2                                                                                                        |
| Hydraulic Pressure                       |                | 210 bar                                                                                                              |
| Hydraulic tank capacity                  |                | 15 I                                                                                                                 |
| Noise to environment (LwA)               |                | < 70 dB                                                                                                              |
| Vibration on hands/arms                  |                | < 0.52 m/s²                                                                                                          |
| Standards compliance                     |                |                                                                                                                      |
| This machine is in compliance with:      |                | European directives: 2006/42/EC- Machinery<br>(revised EN280:2013) - 2004/108/EC (EMC) -<br>2006/95/EC (Low voltage) |