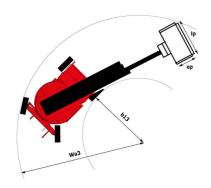

# 150 AETJ-C

|                                          | 150AEIJ-C Gedi | ed on November 21, 2024 at 7:27 PM U                                                                                 |
|------------------------------------------|----------------|----------------------------------------------------------------------------------------------------------------------|
| Capacities                               |                | Metric                                                                                                               |
| Working height                           | h21            | 15 m                                                                                                                 |
| Platform height                          | h7             | 12.98 m                                                                                                              |
| Max. outreach                            |                | 7.60 m                                                                                                               |
| Overhang                                 |                | 7.07 m                                                                                                               |
| Pendular arm rotation (top / bottom)     |                | +65 ° / -65 °                                                                                                        |
| Platform capacity                        | Q              | 200 kg                                                                                                               |
| Turret rotation                          |                | 355 °                                                                                                                |
| Platform rotation (right / left)         |                | 66 ° / 59 °                                                                                                          |
| Number of people (indoor / outdoor)      |                | 2/2                                                                                                                  |
| Weight and dimensions                    |                | ·                                                                                                                    |
| Platform weight*                         |                | 6700 kg                                                                                                              |
| Platform dimensions (length x width)     | lp / ep        | 1.20 m x 0.92 m                                                                                                      |
| Floor height (access)                    | h20            | 0.40 m                                                                                                               |
| Overall length                           | I1             | 6.05 m                                                                                                               |
| Overall width                            | b1             | 1.50 m                                                                                                               |
| Overall height                           | h17            | 1.97 m                                                                                                               |
| Overall length (stowed)                  | 19             | 4.40 m                                                                                                               |
| Overall height (stowed)                  | h18 ***        | 2.08 m                                                                                                               |
| Jib length                               | 118            | 1.26 m                                                                                                               |
| -                                        | a7             |                                                                                                                      |
| Counterweight offset (turret at 90Ű)     | a/             | 0.12 m                                                                                                               |
| Counterweight Oversize / Reach           | W 0            | 0.12 m                                                                                                               |
| External turning radius                  | Wa3            | 3.96 m                                                                                                               |
| Ground clearance at centre of wheelbase  | m2             | 0.14 m                                                                                                               |
| Wheelbase                                | у              | 2 m                                                                                                                  |
| Performances                             |                |                                                                                                                      |
| Drive speed - stowed                     |                | 5 km/h                                                                                                               |
| Drive speed - raised                     |                | 0.60 km/h                                                                                                            |
| Gradeability                             |                | 22 %                                                                                                                 |
| Permissible leveling                     |                | 3 °                                                                                                                  |
| Wheels                                   |                |                                                                                                                      |
| Tires type                               |                | Solid non-marking tires                                                                                              |
| Standard tires                           |                | 24 x 7.5 in / 600 x 190 mm                                                                                           |
| Drive wheels (front / rear)              |                | 0 / 2                                                                                                                |
| Steering wheels (front / rear)           |                | 2 / 0                                                                                                                |
| Braking wheels (front / rear)            |                | 0 / 2                                                                                                                |
| Engine/Battery                           |                |                                                                                                                      |
| Battery nominal voltage / capacity       |                | 48 V / 240 Ah                                                                                                        |
| Battery energy                           |                | 11 kWh                                                                                                               |
| On-board charger (V / A)                 |                | 48 V / 30 A                                                                                                          |
| Miscellaneous                            |                |                                                                                                                      |
| Number of cycles with STD Battery (HIRD) |                | 46                                                                                                                   |
| Ground Pressure                          |                | 13.50 dan/cm2                                                                                                        |
| Hydraulic Pressure                       |                | 210 bar                                                                                                              |
| Hydraulic tank capacity                  |                | 15 I                                                                                                                 |
| Noise to environment (LwA)               |                | < 70 dB                                                                                                              |
| Vibration on hands/arms                  |                | < 0.52 m/s²                                                                                                          |
| Standards compliance                     |                |                                                                                                                      |
| This machine is in compliance with:      |                | European directives: 2006/42/EC- Machinery<br>(revised EN280:2013) - 2004/108/EC (EMC) -<br>2006/95/EC (Low voltage) |