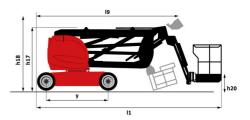

|
| Vibration on hands/arms                  |         | < 0.52 m/s <sup>2</sup>                                                                                              |
| Standards compliance                     |         | - 0.02 III/3                                                                                                         |
| This machine is in compliance with:      |         | European directives: 2006/42/EC- Machinery<br>(revised EN280:2013) - 2004/108/EC (EMC) -<br>2006/95/EC (Low voltage) |

\*Varies according to options and standards of the country to which the machine is delivered

## 150 AETJ-C - Load chart

## Load Chart metric



150 AETJ-C - Dimensional drawing







## Equipment

#### Standard

| Standard                                                                    |
|-----------------------------------------------------------------------------|
| 230V Predisposition                                                         |
| Audible alarm and illuminated indicator lamp (leveling, overload, lowering) |
| Battery charge indicator lamp                                               |
| CAN bus technology                                                          |
| Easy Manager                                                                |
| Emergency stop button in platform and on frame                              |
| Horn in the platform                                                        |
| Hour meter