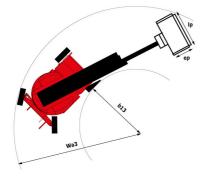

#### тьоаетл-с Created on November 23, 2024 at 10:17 AM UTC

| Capacities                               |         | Metric                                                                                                               |
|------------------------------------------|---------|----------------------------------------------------------------------------------------------------------------------|
| Working height                           | h21     | 15 m                                                                                                                 |
| Platform height                          | h7      | 12.98 m                                                                                                              |
| Max. outreach                            |         | 7.60 m                                                                                                               |
| Overhang                                 |         | 7.07 m                                                                                                               |
| Pendular arm rotation (top / bottom)     |         | +65 ° / -65 °                                                                                                        |
| Platform capacity                        | Q       | 200 kg                                                                                                               |
| Turret rotation                          |         | 355 °                                                                                                                |
| Platform rotation (right / left)         |         | 66 ° / 59 °                                                                                                          |
| Number of people (indoor / outdoor)      |         | 2/2                                                                                                                  |
| Weight and dimensions                    |         |                                                                                                                      |
| Platform weight*                         |         | 6700 kg                                                                                                              |
| Platform dimensions (length x width)     | lp / ep | 1.20 m x 0.92 m                                                                                                      |
| Floor height (access)                    | h20     | 0.40 m                                                                                                               |
| Overall length                           | 1       | 6.05 m                                                                                                               |
| Overall width                            | b1      | 1.50 m                                                                                                               |
| Overall height                           | h17     | 1.97 m                                                                                                               |
| Overall length (stowed)                  | 19      | 4.40 m                                                                                                               |
| Overall height (stowed)                  | h18 *** | 2.08 m                                                                                                               |
| Jib length                               | 113     | 1.26 m                                                                                                               |
| Counterweight offset (turret at 90°)     | а7      | 0.12 m                                                                                                               |
| Counterweight Oversize / Reach           |         | 0.12 m                                                                                                               |
| External turning radius                  | Wa3     | 3.96 m                                                                                                               |
| Ground clearance at centre of wheelbase  | m2      | 0.14 m                                                                                                               |
| Wheelbase                                | у       | 2 m                                                                                                                  |
| Performances                             |         |                                                                                                                      |
| Drive speed - stowed                     |         | 5 km/h                                                                                                               |
| Drive speed - raised                     |         | 0.60 km/h                                                                                                            |
| Gradeability                             |         | 22 %                                                                                                                 |
| Permissible leveling                     |         | 3 °                                                                                                                  |
| Wheels                                   |         |                                                                                                                      |
| Tires type                               |         | Solid non-marking tires                                                                                              |
| Standard tires                           |         | 24 x 7.5 in / 600 x 190 mm                                                                                           |
| Drive wheels (front / rear)              |         | 0 / 2                                                                                                                |
| Steering wheels (front / rear)           |         | 2 / 0                                                                                                                |
| Braking wheels (front / rear)            |         | 0 / 2                                                                                                                |
| Engine/Battery                           |         |                                                                                                                      |
| Battery nominal voltage / capacity       |         | 48 V / 240 Ah                                                                                                        |
| Battery energy                           |         | 11 kWh                                                                                                               |
| On-board charger (V / A)                 |         | 48 V / 30 A                                                                                                          |
| Miscellaneous                            |         |                                                                                                                      |
| Number of cycles with STD Battery (HIRD) |         | 46                                                                                                                   |
| Ground Pressure                          |         | 13.50 dan/cm2                                                                                                        |
| Hydraulic Pressure                       |         | 210 bar                                                                                                              |
| Hydraulic tank capacity                  |         | 151                                                                                                                  |
| Noise to environment (LwA)               |         | < 70 dB                                                                                                              |
| Vibration on hands/arms                  |         | < 0.52 m/s <sup>2</sup>                                                                                              |
| Standards compliance                     |         | - 0.02 III/3                                                                                                         |
| This machine is in compliance with:      |         | European directives: 2006/42/EC- Machinery<br>(revised EN280:2013) - 2004/108/EC (EMC) -<br>2006/95/EC (Low voltage) |