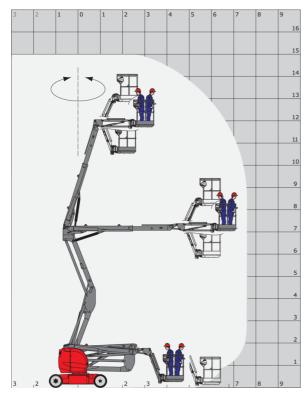

## 150 AETJ-C - Load chart

## Load Chart metric

150 AETJ-C - Dimensional drawing