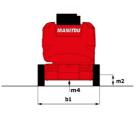

#### тьоаетл-с Created on November 23, 2024 at 10:17 AM UTC

| Capacities                               |         | Metric                                                                                                               |
|------------------------------------------|---------|----------------------------------------------------------------------------------------------------------------------|
| Working height                           | h21     | 15 m                                                                                                                 |
| Platform height                          | h7      | 12.98 m                                                                                                              |
| Max. outreach                            |         | 7.60 m                                                                                                               |
| Overhang                                 |         | 7.07 m                                                                                                               |
| Pendular arm rotation (top / bottom)     |         | +65 ° / -65 °                                                                                                        |
| Platform capacity                        | Q       | 200 kg                                                                                                               |
| Turret rotation                          |         | 355 °                                                                                                                |
| Platform rotation (right / left)         |         | 66 ° / 59 °                                                                                                          |
| Number of people (indoor / outdoor)      |         | 2/2                                                                                                                  |
| Weight and dimensions                    |         |                                                                                                                      |
| Platform weight*                         |         | 6700 kg                                                                                                              |
| Platform dimensions (length x width)     | lp / ep | 1.20 m x 0.92 m                                                                                                      |
| Floor height (access)                    | h20     | 0.40 m                                                                                                               |
| Overall length                           | 1       | 6.05 m                                                                                                               |
| Overall width                            | b1      | 1.50 m                                                                                                               |
| Overall height                           | h17     | 1.97 m                                                                                                               |
| Overall length (stowed)                  | 19      | 4.40 m                                                                                                               |
| Overall height (stowed)                  | h18 *** | 2.08 m                                                                                                               |
| Jib length                               | 113     | 1.26 m                                                                                                               |
| Counterweight offset (turret at 90°)     | а7      | 0.12 m                                                                                                               |
| Counterweight Oversize / Reach           |         | 0.12 m                                                                                                               |
| External turning radius                  | Wa3     | 3.96 m                                                                                                               |
| Ground clearance at centre of wheelbase  | m2      | 0.14 m                                                                                                               |
| Wheelbase                                | у       | 2 m                                                                                                                  |
| Performances                             |         |                                                                                                                      |
| Drive speed - stowed                     |         | 5 km/h                                                                                                               |
| Drive speed - raised                     |         | 0.60 km/h                                                                                                            |
| Gradeability                             |         | 22 %                                                                                                                 |
| Permissible leveling                     |         | 3 °                                                                                                                  |
| Wheels                                   |         |                                                                                                                      |
| Tires type                               |         | Solid non-marking tires                                                                                              |
| Standard tires                           |         | 24 x 7.5 in / 600 x 190 mm                                                                                           |
| Drive wheels (front / rear)              |         | 0 / 2                                                                                                                |
| Steering wheels (front / rear)           |         | 2 / 0                                                                                                                |
| Braking wheels (front / rear)            |         | 0 / 2                                                                                                                |
| Engine/Battery                           |         |                                                                                                                      |
| Battery nominal voltage / capacity       |         | 48 V / 240 Ah                                                                                                        |
| Battery energy                           |         | 11 kWh                                                                                                               |
| On-board charger (V / A)                 |         | 48 V / 30 A                                                                                                          |
| Miscellaneous                            |         |                                                                                                                      |
| Number of cycles with STD Battery (HIRD) |         | 46                                                                                                                   |
| Ground Pressure                          |         | 13.50 dan/cm2                                                                                                        |
| Hydraulic Pressure                       |         | 210 bar                                                                                                              |
| Hydraulic tank capacity                  |         | 151                                                                                                                  |
| Noise to environment (LwA)               |         | < 70 dB                                                                                                              |
| Vibration on hands/arms                  |         | < 0.52 m/s <sup>2</sup>                                                                                              |
| Standards compliance                     |         | - 0.02 III/3                                                                                                         |
| This machine is in compliance with:      |         | European directives: 2006/42/EC- Machinery<br>(revised EN280:2013) - 2004/108/EC (EMC) -<br>2006/95/EC (Low voltage) |