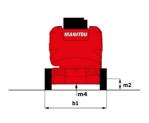

# 150 AETJ-C

| 150 AETJ-C Greated on November 21, 2024 at        |         | , a o o . o o                                                                                                        |
|---------------------------------------------------|---------|----------------------------------------------------------------------------------------------------------------------|
| Capacities                                        |         | Metric                                                                                                               |
| Working height                                    | h21     | 15 m                                                                                                                 |
| Platform height                                   | h7      | 12.98 m                                                                                                              |
| Max. outreach                                     |         | 7.60 m                                                                                                               |
| Overhang                                          |         | 7.07 m                                                                                                               |
| Pendular arm rotation (top / bottom)              |         | +65 ° / -65 °                                                                                                        |
| Platform capacity                                 | Q       | 200 kg                                                                                                               |
| Turret rotation                                   |         | 355 °                                                                                                                |
| Platform rotation (right / left)                  |         | 66 ° / 59 °                                                                                                          |
| Number of people (indoor / outdoor)               |         | 2/2                                                                                                                  |
| Weight and dimensions                             |         | ·                                                                                                                    |
| Platform weight*                                  |         | 6700 kg                                                                                                              |
| Platform dimensions (length x width)              | lp / ep | 1.20 m x 0.92 m                                                                                                      |
| Floor height (access)                             | h20     | 0.40 m                                                                                                               |
| Overall length                                    | I1      | 6.05 m                                                                                                               |
| Overall width                                     | b1      | 1.50 m                                                                                                               |
| Overall height                                    | h17     | 1.97 m                                                                                                               |
| Overall length (stowed)                           | 19      | 4.40 m                                                                                                               |
| Overall height (stowed)                           | h18 *** | 2.08 m                                                                                                               |
| Jib length                                        | l13     | 1.26 m                                                                                                               |
| Counterweight offset (turret at 90Ű)              | a7      | 0.12 m                                                                                                               |
|                                                   | d/      | 0.12 m                                                                                                               |
| Counterweight Oversize / Reach                    | Wa3     | 3.96 m                                                                                                               |
| External turning radius                           |         | 0.14 m                                                                                                               |
| Ground clearance at centre of wheelbase Wheelbase | m2      |                                                                                                                      |
|                                                   | у       | 2 m                                                                                                                  |
| Performances                                      |         | 51. 4                                                                                                                |
| Drive speed - stowed                              |         | 5 km/h                                                                                                               |
| Drive speed - raised                              |         | 0.60 km/h                                                                                                            |
| Gradeability                                      |         | 22 %                                                                                                                 |
| Permissible leveling                              |         | 3 °                                                                                                                  |
| Wheels                                            |         | 2.00                                                                                                                 |
| Tires type                                        |         | Solid non-marking tires                                                                                              |
| Standard tires                                    |         | 24 x 7.5 in / 600 x 190 mm                                                                                           |
| Drive wheels (front / rear)                       |         | 0 / 2                                                                                                                |
| Steering wheels (front / rear)                    |         | 2 / 0                                                                                                                |
| Braking wheels (front / rear)                     |         | 0 / 2                                                                                                                |
| Engine/Battery Engine/Battery                     |         |                                                                                                                      |
| Battery nominal voltage / capacity                |         | 48 V / 240 Ah                                                                                                        |
| Battery energy                                    |         | 11 kWh                                                                                                               |
| On-board charger (V / A)                          |         | 48 V / 30 A                                                                                                          |
| Miscellaneous                                     |         |                                                                                                                      |
| Number of cycles with STD Battery (HIRD)          |         | 46                                                                                                                   |
| Ground Pressure                                   |         | 13.50 dan/cm2                                                                                                        |
| Hydraulic Pressure                                |         | 210 bar                                                                                                              |
| Hydraulic tank capacity                           |         | 15 I                                                                                                                 |
| Noise to environment (LwA)                        |         | < 70 dB                                                                                                              |
| Vibration on hands/arms                           |         | < 0.52 m/s²                                                                                                          |
| Standards compliance                              |         |                                                                                                                      |
| This machine is in compliance with:               |         | European directives: 2006/42/EC- Machinery<br>(revised EN280:2013) - 2004/108/EC (EMC) -<br>2006/95/EC (Low voltage) |

### Load Chart metric

150 AETJ-C - Dimensional drawing