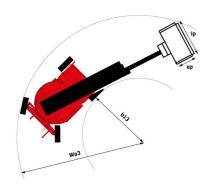

# 150 AETJ-C

| 150 AETJ-C Greated on November 21, 2024 at        |         | , a o o . o o                                                                                                        |
|---------------------------------------------------|---------|----------------------------------------------------------------------------------------------------------------------|
| Capacities                                        |         | Metric                                                                                                               |
| Working height                                    | h21     | 15 m                                                                                                                 |
| Platform height                                   | h7      | 12.98 m                                                                                                              |
| Max. outreach                                     |         | 7.60 m                                                                                                               |
| Overhang                                          |         | 7.07 m                                                                                                               |
| Pendular arm rotation (top / bottom)              |         | +65 ° / -65 °                                                                                                        |
| Platform capacity                                 | Q       | 200 kg                                                                                                               |
| Turret rotation                                   |         | 355 °                                                                                                                |
| Platform rotation (right / left)                  |         | 66 ° / 59 °                                                                                                          |
| Number of people (indoor / outdoor)               |         | 2/2                                                                                                                  |
| Weight and dimensions                             |         | ·                                                                                                                    |
| Platform weight*                                  |         | 6700 kg                                                                                                              |
| Platform dimensions (length x width)              | lp / ep | 1.20 m x 0.92 m                                                                                                      |
| Floor height (access)                             | h20     | 0.40 m                                                                                                               |
| Overall length                                    | I1      | 6.05 m                                                                                                               |
| Overall width                                     | b1      | 1.50 m                                                                                                               |
| Overall height                                    | h17     | 1.97 m                                                                                                               |
| Overall length (stowed)                           | 19      | 4.40 m                                                                                                               |
| Overall height (stowed)                           | h18 *** | 2.08 m                                                                                                               |
| Jib length                                        | l13     | 1.26 m                                                                                                               |
| Counterweight offset (turret at 90Ű)              | a7      | 0.12 m                                                                                                               |
|                                                   | d/      | 0.12 m                                                                                                               |
| Counterweight Oversize / Reach                    | Wa3     | 3.96 m                                                                                                               |
| External turning radius                           |         | 0.14 m                                                                                                               |
| Ground clearance at centre of wheelbase Wheelbase | m2      |                                                                                                                      |
|                                                   | у       | 2 m                                                                                                                  |
| Performances                                      |         | 51. 4                                                                                                                |
| Drive speed - stowed                              |         | 5 km/h                                                                                                               |
| Drive speed - raised                              |         | 0.60 km/h                                                                                                            |
| Gradeability                                      |         | 22 %                                                                                                                 |
| Permissible leveling                              |         | 3 °                                                                                                                  |
| Wheels                                            |         | 2.00                                                                                                                 |
| Tires type                                        |         | Solid non-marking tires                                                                                              |
| Standard tires                                    |         | 24 x 7.5 in / 600 x 190 mm                                                                                           |
| Drive wheels (front / rear)                       |         | 0 / 2                                                                                                                |
| Steering wheels (front / rear)                    |         | 2 / 0                                                                                                                |
| Braking wheels (front / rear)                     |         | 0 / 2                                                                                                                |
| Engine/Battery Engine/Battery                     |         |                                                                                                                      |
| Battery nominal voltage / capacity                |         | 48 V / 240 Ah                                                                                                        |
| Battery energy                                    |         | 11 kWh                                                                                                               |
| On-board charger (V / A)                          |         | 48 V / 30 A                                                                                                          |
| Miscellaneous                                     |         |                                                                                                                      |
| Number of cycles with STD Battery (HIRD)          |         | 46                                                                                                                   |
| Ground Pressure                                   |         | 13.50 dan/cm2                                                                                                        |
| Hydraulic Pressure                                |         | 210 bar                                                                                                              |
| Hydraulic tank capacity                           |         | 15 I                                                                                                                 |
| Noise to environment (LwA)                        |         | < 70 dB                                                                                                              |
| Vibration on hands/arms                           |         | < 0.52 m/s²                                                                                                          |
| Standards compliance                              |         |                                                                                                                      |
| This machine is in compliance with:               |         | European directives: 2006/42/EC- Machinery<br>(revised EN280:2013) - 2004/108/EC (EMC) -<br>2006/95/EC (Low voltage) |

### Load Chart metric

150 AETJ-C - Dimensional drawing