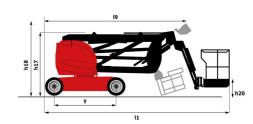

# 150 AETJ-C

| 150 AETJ-C Greated on November 21, 2024 at        |         | , a o o . o o                                                                                                        |
|---------------------------------------------------|---------|----------------------------------------------------------------------------------------------------------------------|
| Capacities                                        |         | Metric                                                                                                               |
| Working height                                    | h21     | 15 m                                                                                                                 |
| Platform height                                   | h7      | 12.98 m                                                                                                              |
| Max. outreach                                     |         | 7.60 m                                                                                                               |
| Overhang                                          |         | 7.07 m                                                                                                               |
| Pendular arm rotation (top / bottom)              |         | +65 ° / -65 °                                                                                                        |
| Platform capacity                                 | Q       | 200 kg                                                                                                               |
| Turret rotation                                   |         | 355 °                                                                                                                |
| Platform rotation (right / left)                  |         | 66 ° / 59 °                                                                                                          |
| Number of people (indoor / outdoor)               |         | 2/2                                                                                                                  |
| Weight and dimensions                             |         | ·                                                                                                                    |
| Platform weight*                                  |         | 6700 kg                                                                                                              |
| Platform dimensions (length x width)              | lp / ep | 1.20 m x 0.92 m                                                                                                      |
| Floor height (access)                             | h20     | 0.40 m                                                                                                               |
| Overall length                                    | I1      | 6.05 m                                                                                                               |
| Overall width                                     | b1      | 1.50 m                                                                                                               |
| Overall height                                    | h17     | 1.97 m                                                                                                               |
| Overall length (stowed)                           | 19      | 4.40 m                                                                                                               |
| Overall height (stowed)                           | h18 *** | 2.08 m                                                                                                               |
| Jib length                                        | l13     | 1.26 m                                                                                                               |
| Counterweight offset (turret at 90Ű)              | a7      | 0.12 m                                                                                                               |
|                                                   | d/      | 0.12 m                                                                                                               |
| Counterweight Oversize / Reach                    | Wa3     | 3.96 m                                                                                                               |
| External turning radius                           |         | 0.14 m                                                                                                               |
| Ground clearance at centre of wheelbase Wheelbase | m2      |                                                                                                                      |
|                                                   | у       | 2 m                                                                                                                  |
| Performances                                      |         | 51. 4                                                                                                                |
| Drive speed - stowed                              |         | 5 km/h                                                                                                               |
| Drive speed - raised                              |         | 0.60 km/h                                                                                                            |
| Gradeability                                      |         | 22 %                                                                                                                 |
| Permissible leveling                              |         | 3 °                                                                                                                  |
| Wheels                                            |         | 2.00                                                                                                                 |
| Tires type                                        |         | Solid non-marking tires                                                                                              |
| Standard tires                                    |         | 24 x 7.5 in / 600 x 190 mm                                                                                           |
| Drive wheels (front / rear)                       |         | 0 / 2                                                                                                                |
| Steering wheels (front / rear)                    |         | 2 / 0                                                                                                                |
| Braking wheels (front / rear)                     |         | 0 / 2                                                                                                                |
| Engine/Battery Engine/Battery                     |         |                                                                                                                      |
| Battery nominal voltage / capacity                |         | 48 V / 240 Ah                                                                                                        |
| Battery energy                                    |         | 11 kWh                                                                                                               |
| On-board charger (V / A)                          |         | 48 V / 30 A                                                                                                          |
| Miscellaneous                                     |         |                                                                                                                      |
| Number of cycles with STD Battery (HIRD)          |         | 46                                                                                                                   |
| Ground Pressure                                   |         | 13.50 dan/cm2                                                                                                        |
| Hydraulic Pressure                                |         | 210 bar                                                                                                              |
| Hydraulic tank capacity                           |         | 15 I                                                                                                                 |
| Noise to environment (LwA)                        |         | < 70 dB                                                                                                              |
| Vibration on hands/arms                           |         | < 0.52 m/s²                                                                                                          |
| Standards compliance                              |         |                                                                                                                      |
| This machine is in compliance with:               |         | European directives: 2006/42/EC- Machinery<br>(revised EN280:2013) - 2004/108/EC (EMC) -<br>2006/95/EC (Low voltage) |

### Load Chart metric

150 AETJ-C - Dimensional drawing