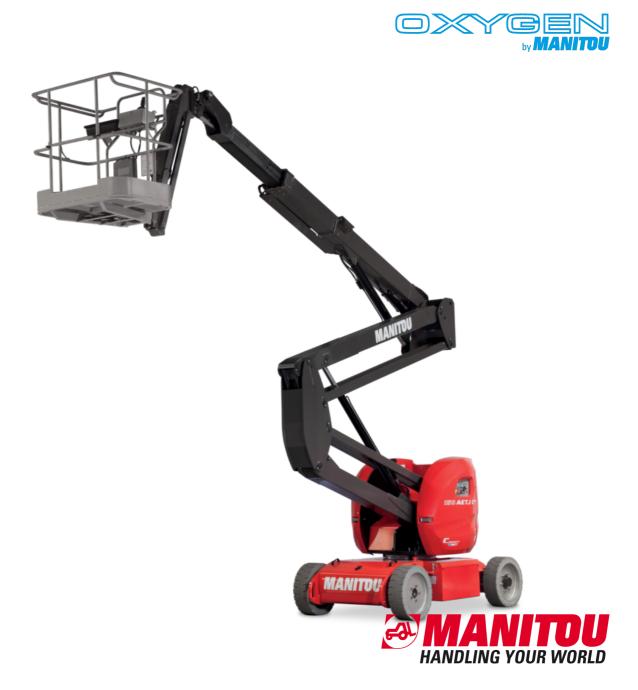

Technical sheet:

# 150 AETJ-C

| 150 AETJ-C Greated on November 21, 2024 at        |         | , a o o . o o                                                                                                        |
|---------------------------------------------------|---------|----------------------------------------------------------------------------------------------------------------------|
| Capacities                                        |         | Metric                                                                                                               |
| Working height                                    | h21     | 15 m                                                                                                                 |
| Platform height                                   | h7      | 12.98 m                                                                                                              |
| Max. outreach                                     |         | 7.60 m                                                                                                               |
| Overhang                                          |         | 7.07 m                                                                                                               |
| Pendular arm rotation (top / bottom)              |         | +65 ° / -65 °                                                                                                        |
| Platform capacity                                 | Q       | 200 kg                                                                                                               |
| Turret rotation                                   |         | 355 °                                                                                                                |
| Platform rotation (right / left)                  |         | 66 ° / 59 °                                                                                                          |
| Number of people (indoor / outdoor)               |         | 2/2                                                                                                                  |
| Weight and dimensions                             |         | ·                                                                                                                    |
| Platform weight*                                  |         | 6700 kg                                                                                                              |
| Platform dimensions (length x width)              | lp / ep | 1.20 m x 0.92 m                                                                                                      |
| Floor height (access)                             | h20     | 0.40 m                                                                                                               |
| Overall length                                    | I1      | 6.05 m                                                                                                               |
| Overall width                                     | b1      | 1.50 m                                                                                                               |
| Overall height                                    | h17     | 1.97 m                                                                                                               |
| Overall length (stowed)                           | 19      | 4.40 m                                                                                                               |
| Overall height (stowed)                           | h18 *** | 2.08 m                                                                                                               |
| Jib length                                        | l13     | 1.26 m                                                                                                               |
| Counterweight offset (turret at 90Ű)              | a7      | 0.12 m                                                                                                               |
|                                                   | d/      | 0.12 m                                                                                                               |
| Counterweight Oversize / Reach                    | Wa3     | 3.96 m                                                                                                               |
| External turning radius                           |         | 0.14 m                                                                                                               |
| Ground clearance at centre of wheelbase Wheelbase | m2      |                                                                                                                      |
|                                                   | у       | 2 m                                                                                                                  |
| Performances                                      |         | 51. 4                                                                                                                |
| Drive speed - stowed                              |         | 5 km/h                                                                                                               |
| Drive speed - raised                              |         | 0.60 km/h                                                                                                            |
| Gradeability                                      |         | 22 %                                                                                                                 |
| Permissible leveling                              |         | 3 °                                                                                                                  |
| Wheels                                            |         | 2.00                                                                                                                 |
| Tires type                                        |         | Solid non-marking tires                                                                                              |
| Standard tires                                    |         | 24 x 7.5 in / 600 x 190 mm                                                                                           |
| Drive wheels (front / rear)                       |         | 0 / 2                                                                                                                |
| Steering wheels (front / rear)                    |         | 2 / 0                                                                                                                |
| Braking wheels (front / rear)                     |         | 0 / 2                                                                                                                |
| Engine/Battery Engine/Battery                     |         |                                                                                                                      |
| Battery nominal voltage / capacity                |         | 48 V / 240 Ah                                                                                                        |
| Battery energy                                    |         | 11 kWh                                                                                                               |
| On-board charger (V / A)                          |         | 48 V / 30 A                                                                                                          |
| Miscellaneous                                     |         |                                                                                                                      |
| Number of cycles with STD Battery (HIRD)          |         | 46                                                                                                                   |
| Ground Pressure                                   |         | 13.50 dan/cm2                                                                                                        |
| Hydraulic Pressure                                |         | 210 bar                                                                                                              |
| Hydraulic tank capacity                           |         | 15 I                                                                                                                 |
| Noise to environment (LwA)                        |         | < 70 dB                                                                                                              |
| Vibration on hands/arms                           |         | < 0.52 m/s²                                                                                                          |
| Standards compliance                              |         |                                                                                                                      |
| This machine is in compliance with:               |         | European directives: 2006/42/EC- Machinery<br>(revised EN280:2013) - 2004/108/EC (EMC) -<br>2006/95/EC (Low voltage) |