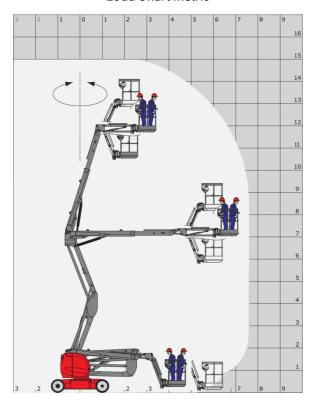

## 150 AETJ-C - Load chart

### Load Chart metric

150 AETJ-C - Dimensional drawing