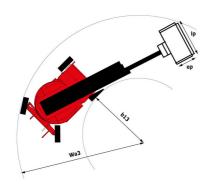

# 150 AETJ-C

|                                          | 150 AETJ-C Creat | ed on 23 November 2024 at 1:37 PM UT                                                                                 |
|------------------------------------------|------------------|----------------------------------------------------------------------------------------------------------------------|
| Capacities                               |                  | Metric                                                                                                               |
| Working height                           | h21              | 15 m                                                                                                                 |
| Platform height                          | h7               | 12.98 m                                                                                                              |
| Max. outreach                            |                  | 7.60 m                                                                                                               |
| Overhang                                 |                  | 7.07 m                                                                                                               |
| Pendular arm rotation (top / bottom)     |                  | +65 ° / -65 °                                                                                                        |
| Platform capacity                        | Q                | 200 kg                                                                                                               |
| Furret rotation                          |                  | 355 °                                                                                                                |
| Platform rotation (right / left)         |                  | 66 ° / 59 °                                                                                                          |
| Number of people (indoor / outdoor)      |                  | 2/2                                                                                                                  |
| Weight and dimensions                    |                  |                                                                                                                      |
| Platform weight*                         |                  | 6700 kg                                                                                                              |
| Platform dimensions (length x width)     | lp / ep          | 1.20 m x 0.92 m                                                                                                      |
| Floor height (access)                    | h20              | 0.40 m                                                                                                               |
| Overall length                           | I1               | 6.05 m                                                                                                               |
| Overall width                            | b1               | 1.50 m                                                                                                               |
| Overall height                           | h17              | 1.97 m                                                                                                               |
| Overall length (stowed)                  | 19               | 4.40 m                                                                                                               |
| Overall height (stowed)                  | h18 ***          | 2.08 m                                                                                                               |
| Jib length                               | I13              | 1.26 m                                                                                                               |
| Counterweight offset (turret at 90Ű)     | a7               | 0.12 m                                                                                                               |
| Counterweight Oversize / Reach           | a <i>7</i>       | 0.12 m                                                                                                               |
| External turning radius                  | Wa3              | 3.96 m                                                                                                               |
| Ground clearance at centre of wheelbase  | m2               | 0.14 m                                                                                                               |
| Wheelbase                                |                  | 2 m                                                                                                                  |
| Performances                             | У                | 2 111                                                                                                                |
| Drive speed - stowed                     |                  | 5 km/h                                                                                                               |
| Orive speed - raised                     |                  | 0.60 km/h                                                                                                            |
| Gradeability                             |                  | 22 %                                                                                                                 |
| Permissible leveling                     |                  | 3°                                                                                                                   |
| Wheels                                   |                  | 3                                                                                                                    |
|                                          |                  | Calid nan madring tipe                                                                                               |
| Fires type                               |                  | Solid non-marking tires<br>24 x 7.5 in / 600 x 190 mm                                                                |
| Standard tires                           |                  |                                                                                                                      |
| Orive wheels (front / rear)              |                  | 0 / 2                                                                                                                |
| Steering wheels (front / rear)           |                  | 2 / 0                                                                                                                |
| Braking wheels (front / rear)            |                  | 0 / 2                                                                                                                |
| Engine/Battery                           |                  |                                                                                                                      |
| Battery nominal voltage / capacity       |                  | 48 V / 240 Ah                                                                                                        |
| Battery energy                           |                  | 11 kWh                                                                                                               |
| On-board charger (V / A)                 |                  | 48 V / 30 A                                                                                                          |
| Miscellaneous                            |                  |                                                                                                                      |
| Number of cycles with STD Battery (HIRD) |                  | 46                                                                                                                   |
| Ground Pressure                          |                  | 13.50 dan/cm2                                                                                                        |
| Hydraulic Pressure                       |                  | 210 bar                                                                                                              |
| lydraulic tank capacity                  |                  | 151                                                                                                                  |
| Noise to environment (LwA)               |                  | < 70 dB                                                                                                              |
| libration on hands/arms                  |                  | < 0.52 m/s²                                                                                                          |
| Standards compliance                     |                  |                                                                                                                      |
| This machine is in compliance with:      |                  | European directives: 2006/42/EC- Machinery<br>(revised EN280:2013) - 2004/108/EC (EMC) -<br>2006/95/EC (Low voltage) |