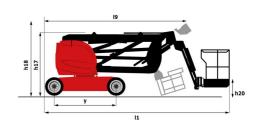

# 150 AETJ-C

|                                          | 150 AETJ-C Creat | ed on 23 November 2024 at 1:37 PM UT                                                                                 |
|------------------------------------------|------------------|----------------------------------------------------------------------------------------------------------------------|
| Capacities                               |                  | Metric                                                                                                               |
| Working height                           | h21              | 15 m                                                                                                                 |
| Platform height                          | h7               | 12.98 m                                                                                                              |
| Max. outreach                            |                  | 7.60 m                                                                                                               |
| Overhang                                 |                  | 7.07 m                                                                                                               |
| Pendular arm rotation (top / bottom)     |                  | +65 ° / -65 °                                                                                                        |
| Platform capacity                        | Q                | 200 kg                                                                                                               |
| Furret rotation                          |                  | 355 °                                                                                                                |
| Platform rotation (right / left)         |                  | 66 ° / 59 °                                                                                                          |
| Number of people (indoor / outdoor)      |                  | 2/2                                                                                                                  |
| Weight and dimensions                    |                  |                                                                                                                      |
| Platform weight*                         |                  | 6700 kg                                                                                                              |
| Platform dimensions (length x width)     | lp / ep          | 1.20 m x 0.92 m                                                                                                      |
| Floor height (access)                    | h20              | 0.40 m                                                                                                               |
| Overall length                           | I1               | 6.05 m                                                                                                               |
| Overall width                            | b1               | 1.50 m                                                                                                               |
| Overall height                           | h17              | 1.97 m                                                                                                               |
| Overall length (stowed)                  | 19               | 4.40 m                                                                                                               |
| Overall height (stowed)                  | h18 ***          | 2.08 m                                                                                                               |
| Jib length                               | I13              | 1.26 m                                                                                                               |
| Counterweight offset (turret at 90Ű)     | a7               | 0.12 m                                                                                                               |
| Counterweight Oversize / Reach           | a <i>7</i>       | 0.12 m                                                                                                               |
| External turning radius                  | Wa3              | 3.96 m                                                                                                               |
| Ground clearance at centre of wheelbase  | m2               | 0.14 m                                                                                                               |
| Wheelbase                                |                  | 2 m                                                                                                                  |
| Performances                             | У                | 2 111                                                                                                                |
| Drive speed - stowed                     |                  | 5 km/h                                                                                                               |
| Orive speed - raised                     |                  | 0.60 km/h                                                                                                            |
| Gradeability                             |                  | 22 %                                                                                                                 |
| Permissible leveling                     |                  | 3°                                                                                                                   |
| Wheels                                   |                  | 3                                                                                                                    |
|                                          |                  | Calid nan madring tipe                                                                                               |
| Fires type                               |                  | Solid non-marking tires<br>24 x 7.5 in / 600 x 190 mm                                                                |
| Standard tires                           |                  |                                                                                                                      |
| Orive wheels (front / rear)              |                  | 0 / 2                                                                                                                |
| Steering wheels (front / rear)           |                  | 2 / 0                                                                                                                |
| Braking wheels (front / rear)            |                  | 0 / 2                                                                                                                |
| Engine/Battery                           |                  |                                                                                                                      |
| Battery nominal voltage / capacity       |                  | 48 V / 240 Ah                                                                                                        |
| Battery energy                           |                  | 11 kWh                                                                                                               |
| On-board charger (V / A)                 |                  | 48 V / 30 A                                                                                                          |
| Miscellaneous                            |                  |                                                                                                                      |
| Number of cycles with STD Battery (HIRD) |                  | 46                                                                                                                   |
| Ground Pressure                          |                  | 13.50 dan/cm2                                                                                                        |
| Hydraulic Pressure                       |                  | 210 bar                                                                                                              |
| lydraulic tank capacity                  |                  | 151                                                                                                                  |
| Noise to environment (LwA)               |                  | < 70 dB                                                                                                              |
| libration on hands/arms                  |                  | < 0.52 m/s²                                                                                                          |
| Standards compliance                     |                  |                                                                                                                      |
| This machine is in compliance with:      |                  | European directives: 2006/42/EC- Machinery<br>(revised EN280:2013) - 2004/108/EC (EMC) -<br>2006/95/EC (Low voltage) |

### Load Chart metric

150 AETJ-C - Dimensional drawing