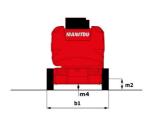

# 150 AETJ-C

|                                          | 150 AETJ-C Creat | ed on 23 November 2024 at 1:37 PM UT                                                                                 |
|------------------------------------------|------------------|----------------------------------------------------------------------------------------------------------------------|
| Capacities                               |                  | Metric                                                                                                               |
| Working height                           | h21              | 15 m                                                                                                                 |
| Platform height                          | h7               | 12.98 m                                                                                                              |
| Max. outreach                            |                  | 7.60 m                                                                                                               |
| Overhang                                 |                  | 7.07 m                                                                                                               |
| Pendular arm rotation (top / bottom)     |                  | +65 ° / -65 °                                                                                                        |
| Platform capacity                        | Q                | 200 kg                                                                                                               |
| Furret rotation                          |                  | 355 °                                                                                                                |
| Platform rotation (right / left)         |                  | 66 ° / 59 °                                                                                                          |
| Number of people (indoor / outdoor)      |                  | 2/2                                                                                                                  |
| Weight and dimensions                    |                  |                                                                                                                      |
| Platform weight*                         |                  | 6700 kg                                                                                                              |
| Platform dimensions (length x width)     | lp / ep          | 1.20 m x 0.92 m                                                                                                      |
| Floor height (access)                    | h20              | 0.40 m                                                                                                               |
| Overall length                           | I1               | 6.05 m                                                                                                               |
| Overall width                            | b1               | 1.50 m                                                                                                               |
| Overall height                           | h17              | 1.97 m                                                                                                               |
| Overall length (stowed)                  | 19               | 4.40 m                                                                                                               |
| Overall height (stowed)                  | h18 ***          | 2.08 m                                                                                                               |
| Jib length                               | I13              | 1.26 m                                                                                                               |
| Counterweight offset (turret at 90Ű)     | a7               | 0.12 m                                                                                                               |
| Counterweight Oversize / Reach           | a <i>7</i>       | 0.12 m                                                                                                               |
| External turning radius                  | Wa3              | 3.96 m                                                                                                               |
| Ground clearance at centre of wheelbase  | m2               | 0.14 m                                                                                                               |
| Wheelbase                                |                  | 2 m                                                                                                                  |
| Performances                             | У                | 2 111                                                                                                                |
| Drive speed - stowed                     |                  | 5 km/h                                                                                                               |
| Orive speed - raised                     |                  | 0.60 km/h                                                                                                            |
| Gradeability                             |                  | 22 %                                                                                                                 |
| Permissible leveling                     |                  | 3°                                                                                                                   |
| Wheels                                   |                  | 3                                                                                                                    |
|                                          |                  | Calid nan madring tipe                                                                                               |
| Fires type                               |                  | Solid non-marking tires<br>24 x 7.5 in / 600 x 190 mm                                                                |
| Standard tires                           |                  |                                                                                                                      |
| Orive wheels (front / rear)              |                  | 0 / 2                                                                                                                |
| Steering wheels (front / rear)           |                  | 2 / 0                                                                                                                |
| Braking wheels (front / rear)            |                  | 0 / 2                                                                                                                |
| Engine/Battery                           |                  |                                                                                                                      |
| Battery nominal voltage / capacity       |                  | 48 V / 240 Ah                                                                                                        |
| Battery energy                           |                  | 11 kWh                                                                                                               |
| On-board charger (V / A)                 |                  | 48 V / 30 A                                                                                                          |
| Miscellaneous                            |                  |                                                                                                                      |
| Number of cycles with STD Battery (HIRD) |                  | 46                                                                                                                   |
| Ground Pressure                          |                  | 13.50 dan/cm2                                                                                                        |
| Hydraulic Pressure                       |                  | 210 bar                                                                                                              |
| lydraulic tank capacity                  |                  | 151                                                                                                                  |
| Noise to environment (LwA)               |                  | < 70 dB                                                                                                              |
| libration on hands/arms                  |                  | < 0.52 m/s²                                                                                                          |
| Standards compliance                     |                  |                                                                                                                      |
| This machine is in compliance with:      |                  | European directives: 2006/42/EC- Machinery<br>(revised EN280:2013) - 2004/108/EC (EMC) -<br>2006/95/EC (Low voltage) |