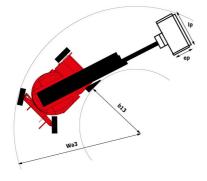

### тоаетл-с Created on November 23, 2024 at 1:12 PM UTC

|                                                          | ISUAEIJ-C Glean | eu off novelfidel 23, 2024 al 1.12 PNI OTC                                               |
|----------------------------------------------------------|-----------------|------------------------------------------------------------------------------------------|
| Capacities                                               |                 | Metric                                                                                   |
| Working height                                           | h21             | 15 m                                                                                     |
| Platform height                                          | h7              | 12.98 m                                                                                  |
| Max. outreach                                            |                 | 7.60 m                                                                                   |
| Overhang                                                 |                 | 7.07 m                                                                                   |
| Pendular arm rotation (top / bottom)                     |                 | +65 ° / -65 °                                                                            |
| Platform capacity                                        | Q               | 200 kg                                                                                   |
| Turret rotation                                          |                 | 355 °                                                                                    |
| Platform rotation (right / left)                         |                 | 66 ° / 59 °                                                                              |
| Number of people (indoor)                                |                 | 2/2                                                                                      |
| Weight and dimensions                                    |                 |                                                                                          |
| Platform weight*                                         |                 | 6700 kg                                                                                  |
| Platform dimensions (length x width)                     | lp / ep         | 1.20 m x 0.92 m                                                                          |
| Floor height (access)                                    | h20             | 0.40 m                                                                                   |
| Overall length                                           | 11              | 6.05 m                                                                                   |
| Overall width                                            | b1              | 1.50 m                                                                                   |
| Overall height                                           | h17             | 1.97 m                                                                                   |
| Overall length (stowed)                                  | 19              | 4.40 m                                                                                   |
| Overall height (stowed)                                  | h18 ***         | 2.08 m                                                                                   |
| Jib length                                               | 113             | 1.26 m                                                                                   |
| Counterweight offset (turret at 90Ű)                     | a7              | 0.12 m                                                                                   |
| Counterweight Oversize / Reach                           | a)              | 0.12 m                                                                                   |
| External turning radius                                  | Wa3             | 3.96 m                                                                                   |
| Ground clearance at centre of wheelbase                  | m2              | 0.14 m                                                                                   |
| Wheelbase                                                |                 | 2 m                                                                                      |
| Performances                                             | у               | 2 111                                                                                    |
| Drive speed - stowed                                     |                 | 5 km/h                                                                                   |
| Drive speed - raised                                     |                 | 0.60 km/h                                                                                |
| Gradeability                                             |                 | 22 %                                                                                     |
| Permissible leveling                                     |                 | 3 °                                                                                      |
| Wheels                                                   |                 | 3                                                                                        |
| Tires type                                               |                 | Solid non-marking tires                                                                  |
| Standard tires                                           |                 | 24 x 7.5 in / 600 x 190 mm                                                               |
|                                                          |                 | 24 x 7.5 m 7 600 x 190 mm                                                                |
| Drive wheels (front / rear)                              |                 | 2/0                                                                                      |
| Steering wheels (front / rear)                           |                 |                                                                                          |
| Braking wheels (front / rear)                            |                 | 0 / 2                                                                                    |
| Engine/Battery                                           |                 | 40.1/ / 0.40. A.F.                                                                       |
| Battery nominal voltage / capacity                       |                 | 48 V / 240 Ah                                                                            |
| Battery energy                                           |                 | 11 kWh                                                                                   |
| On-board charger (V / A)                                 |                 | 48 V / 30 A                                                                              |
| Miscellaneous                                            |                 |                                                                                          |
| Number of cycles with STD Battery (HIRD)                 |                 | 46                                                                                       |
| Ground Pressure                                          |                 | 13.50 dan/cm2                                                                            |
| Hydraulic Pressure                                       |                 | 210 bar                                                                                  |
| Hydraulic tank capacity                                  |                 | 151                                                                                      |
| Noise to environment (LwA)                               |                 | < 70 dB                                                                                  |
| Vibration on hands/arms                                  |                 | < 0.52 m/s²                                                                              |
| Standards compliance This machine is in compliance with: |                 | European directives: 2006/42/EC- Machinery<br>(revised EN280:2013) - 2004/108/EC (EMC) - |
|                                                          |                 | 2006/95/EC (Low voltage)                                                                 |