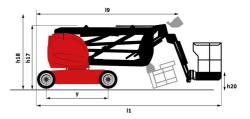

| < 70 dB                                                                                  |
| Vibration on hands/arms                                  |                 | < 0.52 m/s²                                                                              |
| Standards compliance This machine is in compliance with: |                 | European directives: 2006/42/EC- Machinery<br>(revised EN280:2013) - 2004/108/EC (EMC) - |
|                                                          |                 | 2006/95/EC (Low voltage)                                                                 |

\*Varies according to options and standards of the country to which the machine is delivered

## 150 AETJ-C - Load chart

## Load Chart metric



150 AETJ-C - Dimensional drawing







## Equipment

#### Standard

| Standard                                                                    |
|-----------------------------------------------------------------------------|
| 230V Predisposition                                                         |
| Audible alarm and illuminated indicator lamp (leveling, overload, lowering) |
| Battery charge indicator lamp                                               |
| CAN bus technology                                                          |
| Easy Manager                                                                |
| Emergency stop button in platform and on frame                              |
| Horn in the platform                                                        |
| Hour meter