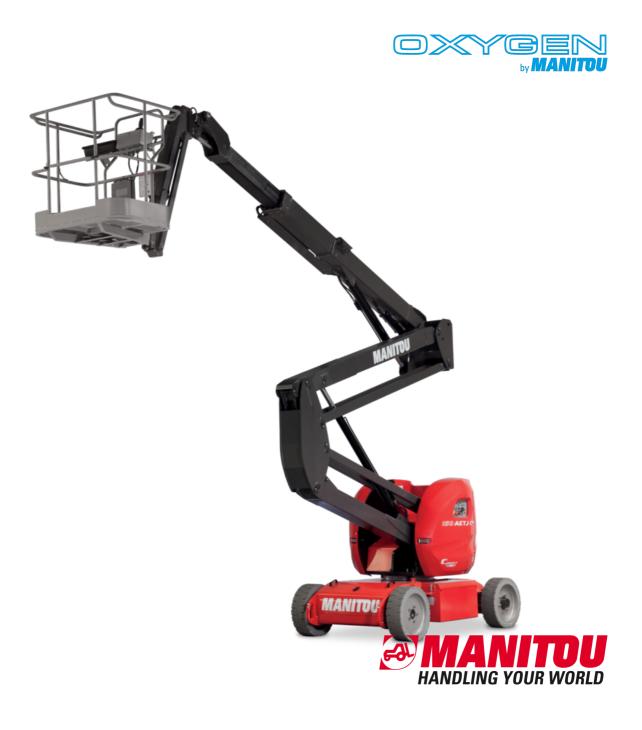

Technical sheet :

# **150 AETJ-C**



### тоаетл-с Created on November 23, 2024 at 1:12 PM UTC

|                                                          | ISUAEIJ-C Glean | eu off novelfidel 23, 2024 al 1.12 PNI OTC                                               |
|----------------------------------------------------------|-----------------|------------------------------------------------------------------------------------------|
| Capacities                                               |                 | Metric                                                                                   |
| Working height                                           | h21             | 15 m                                                                                     |
| Platform height                                          |