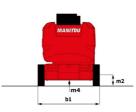

### тоаетл-с Created on November 23, 2024 at 1:12 PM UTC

|                                                          | ISUAEIJ-C Glean | eu off novelfidel 23, 2024 al 1.12 PNI OTC                                               |
|----------------------------------------------------------|-----------------|------------------------------------------------------------------------------------------|
| Capacities                                               |                 | Metric                                                                                   |
| Working height                                           | h21             | 15 m                                                                                     |
| Platform height                                          | h7              | 12.98 m                                                                                  |
| Max. outreach                                            |                 | 7.60 m                                                                                   |
| Overhang                                                 |                 | 7.07 m                                                                                   |
| Pendular arm rotation (top / bottom)                     |                 | +65 ° / -65 °                                                                            |
| Platform capacity                                        | Q               | 200 kg                                                                                   |
| Turret rotation                                          |                 | 355 °                                                                                    |
| Platform rotation (right / left)                         |                 | 66 ° / 59 °                                                                              |
| Number of people (indoor)                                |                 | 2/2                                                                                      |
| Weight and dimensions                                    |                 |                                                                                          |
| Platform weight*                                         |                 | 6700 kg                                                                                  |
| Platform dimensions (length x width)                     | lp / ep         | 1.20 m x 0.92 m                                                                          |
| Floor height (access)                                    | h20             | 0.40 m                                                                                   |
| Overall length                                           | 11              | 6.05 m                                                                                   |
| Overall width                                            | b1              | 1.50 m                                                                                   |
| Overall height                                           | h17             | 1.97 m                                                                                   |
| Overall length (stowed)                                  | 19              | 4.40 m                                                                                   |
| Overall height (stowed)                                  | h18 ***         | 2.08 m                                                                                   |
| Jib length                                               | 113             | 1.26 m                                                                                   |
| Counterweight offset (turret at 90Ű)                     | a7              | 0.12 m                                                                                   |
| Counterweight Oversize / Reach                           | a)              | 0.12 m                                                                                   |
| External turning radius                                  | Wa3             | 3.96 m                                                                                   |
| Ground clearance at centre of wheelbase                  | m2              | 0.14 m                                                                                   |
| Wheelbase                                                |                 | 2 m                                                                                      |
| Performances                                             | у               | 2 111                                                                                    |
| Drive speed - stowed                                     |                 | 5 km/h                                                                                   |
| Drive speed - raised                                     |                 | 0.60 km/h                                                                                |
| Gradeability                                             |                 | 22 %                                                                                     |
| Permissible leveling                                     |                 | 3 °                                                                                      |
| Wheels                                                   |                 | 3                                                                                        |
| Tires type                                               |                 | Solid non-marking tires                                                                  |
| Standard tires                                           |                 | 24 x 7.5 in / 600 x 190 mm                                                               |
|                                                          |                 | 24 x 7.5 m 7 600 x 190 mm                                                                |
| Drive wheels (front / rear)                              |                 | 2/0                                                                                      |
| Steering wheels (front / rear)                           |                 |                                                                                          |
| Braking wheels (front / rear)                            |                 | 0 / 2                                                                                    |
| Engine/Battery                                           |                 | 40.1/ / 0.40. A.F.                                                                       |
| Battery nominal voltage / capacity                       |                 | 48 V / 240 Ah                                                                            |
| Battery energy                                           |                 | 11 kWh                                                                                   |
| On-board charger (V / A)                                 |                 | 48 V / 30 A                                                                              |
| Miscellaneous                                            |                 |                                                                                          |
| Number of cycles with STD Battery (HIRD)                 |                 | 46                                                                                       |
| Ground Pressure                                          |                 | 13.50 dan/cm2                                                                            |
| Hydraulic Pressure                                       |                 | 210 bar                                                                                  |
| Hydraulic tank capacity                                  |                 | 151                                                                                      |
| Noise to environment (LwA)                               |                 | < 70 dB                                                                                  |
| Vibration on hands/arms                                  |                 | < 0.52 m/s²                                                                              |
| Standards compliance This machine is in compliance with: |                 | European directives: 2006/42/EC- Machinery<br>(revised EN280:2013) - 2004/108/EC (EMC) - |
|                                                          |                 | 2006/95/EC (Low voltage)                                                                 |