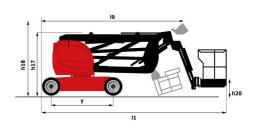

# 150 AETJ-C

| Capacities                               |                         | Metric                                                                                                               |
|------------------------------------------|-------------------------|----------------------------------------------------------------------------------------------------------------------|
| Working height                           | h21                     | 15 m                                                                                                                 |
| Floor height (access)                    | h20                     | 0.40 m                                                                                                               |
| Platform height                          | h7                      | 12.98 m                                                                                                              |
| Max. outreach                            |                         | 7.60 m                                                                                                               |
| Overhang                                 |                         | 7.07 m                                                                                                               |
| Pendular arm rotation (top / bottom)     |                         | +65 ° / -65 °                                                                                                        |
| Platform capacity                        | Q                       | 200 kg                                                                                                               |
| Turret rotation                          |                         | 355 °                                                                                                                |
| Platform rotation (right / left)         |                         | 66 ° / 59 °                                                                                                          |
| Number of people (indoor / outdoor)      |                         | 2/2                                                                                                                  |
| Weight and dimensions                    |                         |                                                                                                                      |
| Platform weight*                         |                         | 6700 kg                                                                                                              |
| Platform dimensions (length x width)     | lp / ep                 | 1.20 m x 0.92 m                                                                                                      |
| Overall length                           | I1                      | 6.05 m                                                                                                               |
| Overall width                            | b1                      | 1.50 m                                                                                                               |
| Overall height                           | h17                     | 1.97 m                                                                                                               |
| Overall length (stowed)                  | 19                      | 4.40 m                                                                                                               |
| Overall height (stowed)                  | h18                     | 2.08 m                                                                                                               |
| Jib length                               | I13                     | 1.26 m                                                                                                               |
| Counterweight offset (turret at 90°)     | a7                      | 0.12 m                                                                                                               |
| Counterweight Oversize / Reach           | u,                      | 0.12 m                                                                                                               |
| External turning radius                  | Wa3                     | 3.96 m                                                                                                               |
| Ground clearance at centre of wheelbase  | m2                      | 0.14 m                                                                                                               |
| Wheelbase                                | у                       | 2 m                                                                                                                  |
| Performances                             | , and the second second | <u> </u>                                                                                                             |
| Drive speed - stowed                     |                         | 5 km/h                                                                                                               |
| Drive speed - raised                     |                         | 0.60 km/h                                                                                                            |
| Gradeability                             |                         | 22 %                                                                                                                 |
| Permissible leveling                     |                         | 3 °                                                                                                                  |
| Wheels                                   |                         | -                                                                                                                    |
| Tires type                               |                         | Solid non-marking tires                                                                                              |
| Standard tires                           |                         | 24 x 7.5 in / 600 x 190 mm                                                                                           |
| Drive wheels (front / rear)              |                         | 0 / 2                                                                                                                |
| Steering wheels (front / rear)           |                         | 2/0                                                                                                                  |
| Braking wheels (front / rear)            |                         | 0 / 2                                                                                                                |
| Engine/Battery                           |                         |                                                                                                                      |
| Battery nominal voltage / capacity       |                         | 48 V / 240 Ah                                                                                                        |
| Battery energy                           |                         | 11 kWh                                                                                                               |
| Integrated charger / charger             |                         | 48 V / 30 A                                                                                                          |
| Miscellaneous                            |                         |                                                                                                                      |
| Number of cycles with STD Battery (HIRD) |                         | 46                                                                                                                   |
| Ground Pressure                          |                         | 13.50 dan/cm2                                                                                                        |
| Hydraulic Pressure                       |                         | 210 bar                                                                                                              |
| Hydraulic oil tank capacity              |                         | 15                                                                                                                   |
| Noise to environment (LwA)               |                         | < 70 dB                                                                                                              |
| Vibration on hands/arms                  |                         | < 0.52 m/s <sup>2</sup>                                                                                              |
| Standards compliance                     |                         | . 5152 1175                                                                                                          |
| This machine is in compliance with:      |                         | European directives: 2006/42/EC- Machinery<br>(revised EN280:2013) - 2004/108/EC (EMC) -<br>2006/95/EC (Low voltage) |

### Load Chart metric

150 AETJ-C - Dimensional drawing