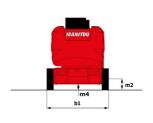

# 150 AETJ-C

| Capacities                               |                         | Metric                                                                                                               |
|------------------------------------------|-------------------------|----------------------------------------------------------------------------------------------------------------------|
| Working height                           | h21                     | 15 m                                                                                                                 |
| Floor height (access)                    | h20                     | 0.40 m                                                                                                               |
| Platform height                          | h7                      | 12.98 m                                                                                                              |
| Max. outreach                            |                         | 7.60 m                                                                                                               |
| Overhang                                 |                         | 7.07 m                                                                                                               |
| Pendular arm rotation (top / bottom)     |                         | +65 ° / -65 °                                                                                                        |
| Platform capacity                        | Q                       | 200 kg                                                                                                               |
| Turret rotation                          |                         | 355 °                                                                                                                |
| Platform rotation (right / left)         |                         | 66 ° / 59 °                                                                                                          |
| Number of people (indoor / outdoor)      |                         | 2/2                                                                                                                  |
| Weight and dimensions                    |                         |                                                                                                                      |
| Platform weight*                         |                         | 6700 kg                                                                                                              |
| Platform dimensions (length x width)     | lp / ep                 | 1.20 m x 0.92 m                                                                                                      |
| Overall length                           | I1                      | 6.05 m                                                                                                               |
| Overall width                            | b1                      | 1.50 m                                                                                                               |
| Overall height                           | h17                     | 1.97 m                                                                                                               |
| Overall length (stowed)                  | 19                      | 4.40 m                                                                                                               |
| Overall height (stowed)                  | h18                     | 2.08 m                                                                                                               |
| Jib length                               | I13                     | 1.26 m                                                                                                               |
| Counterweight offset (turret at 90°)     | a7                      | 0.12 m                                                                                                               |
| Counterweight Oversize / Reach           | u,                      | 0.12 m                                                                                                               |
| External turning radius                  | Wa3                     | 3.96 m                                                                                                               |
| Ground clearance at centre of wheelbase  | m2                      | 0.14 m                                                                                                               |
| Wheelbase                                | у                       | 2 m                                                                                                                  |
| Performances                             | , and the second second | <u> </u>                                                                                                             |
| Drive speed - stowed                     |                         | 5 km/h                                                                                                               |
| Drive speed - raised                     |                         | 0.60 km/h                                                                                                            |
| Gradeability                             |                         | 22 %                                                                                                                 |
| Permissible leveling                     |                         | 3 °                                                                                                                  |
| Wheels                                   |                         | -                                                                                                                    |
| Tires type                               |                         | Solid non-marking tires                                                                                              |
| Standard tires                           |                         | 24 x 7.5 in / 600 x 190 mm                                                                                           |
| Drive wheels (front / rear)              |                         | 0 / 2                                                                                                                |
| Steering wheels (front / rear)           |                         | 2/0                                                                                                                  |
| Braking wheels (front / rear)            |                         | 0 / 2                                                                                                                |
| Engine/Battery                           |                         |                                                                                                                      |
| Battery nominal voltage / capacity       |                         | 48 V / 240 Ah                                                                                                        |
| Battery energy                           |                         | 11 kWh                                                                                                               |
| Integrated charger / charger             |                         | 48 V / 30 A                                                                                                          |
| Miscellaneous                            |                         |                                                                                                                      |
| Number of cycles with STD Battery (HIRD) |                         | 46                                                                                                                   |
| Ground Pressure                          |                         | 13.50 dan/cm2                                                                                                        |
| Hydraulic Pressure                       |                         | 210 bar                                                                                                              |
| Hydraulic oil tank capacity              |                         | 15                                                                                                                   |
| Noise to environment (LwA)               |                         | < 70 dB                                                                                                              |
| Vibration on hands/arms                  |                         | < 0.52 m/s <sup>2</sup>                                                                                              |
| Standards compliance                     |                         | . 5152 1175                                                                                                          |
| This machine is in compliance with:      |                         | European directives: 2006/42/EC- Machinery<br>(revised EN280:2013) - 2004/108/EC (EMC) -<br>2006/95/EC (Low voltage) |

### Load Chart metric

150 AETJ-C - Dimensional drawing