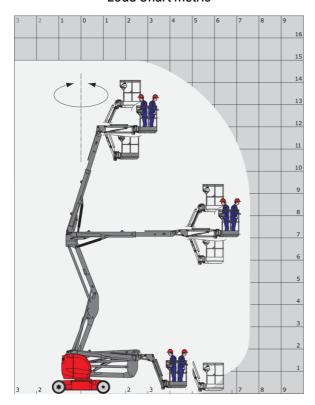

## 150 AETJ-C - Load chart

### Load Chart metric

150 AETJ-C - Dimensional drawing