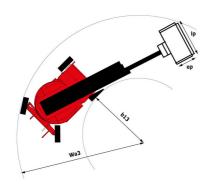

# 150 AETJ-C

| Capacities                               |                         | Metric                                                                                                               |
|------------------------------------------|-------------------------|----------------------------------------------------------------------------------------------------------------------|
| Working height                           | h21                     | 15 m                                                                                                                 |
| Floor height (access)                    | h20                     | 0.40 m                                                                                                               |
| Platform height                          | h7                      | 12.98 m                                                                                                              |
| Max. outreach                            |                         | 7.60 m                                                                                                               |
| Overhang                                 |                         | 7.07 m                                                                                                               |
| Pendular arm rotation (top / bottom)     |                         | +65 ° / -65 °                                                                                                        |
| Platform capacity                        | Q                       | 200 kg                                                                                                               |
| Turret rotation                          |                         | 355 °                                                                                                                |
| Platform rotation (right / left)         |                         | 66 ° / 59 °                                                                                                          |
| Number of people (indoor / outdoor)      |                         | 2/2                                                                                                                  |
| Weight and dimensions                    |                         |                                                                                                                      |
| Platform weight*                         |                         | 6700 kg                                                                                                              |
| Platform dimensions (length x width)     | lp / ep                 | 1.20 m x 0.92 m                                                                                                      |
| Overall length                           | I1                      | 6.05 m                                                                                                               |
| Overall width                            | b1                      | 1.50 m                                                                                                               |
| Overall height                           | h17                     | 1.97 m                                                                                                               |
| Overall length (stowed)                  | 19                      | 4.40 m                                                                                                               |
| Overall height (stowed)                  | h18                     | 2.08 m                                                                                                               |
| Jib length                               | I13                     | 1.26 m                                                                                                               |
| Counterweight offset (turret at 90°)     | a7                      | 0.12 m                                                                                                               |
| Counterweight Oversize / Reach           | u,                      | 0.12 m                                                                                                               |
| External turning radius                  | Wa3                     | 3.96 m                                                                                                               |
| Ground clearance at centre of wheelbase  | m2                      | 0.14 m                                                                                                               |
| Wheelbase                                | у                       | 2 m                                                                                                                  |
| Performances                             | , and the second second | <u> </u>                                                                                                             |
| Drive speed - stowed                     |                         | 5 km/h                                                                                                               |
| Drive speed - raised                     |                         | 0.60 km/h                                                                                                            |
| Gradeability                             |                         | 22 %                                                                                                                 |
| Permissible leveling                     |                         | 3 °                                                                                                                  |
| Wheels                                   |                         | -                                                                                                                    |
| Tires type                               |                         | Solid non-marking tires                                                                                              |
| Standard tires                           |                         | 24 x 7.5 in / 600 x 190 mm                                                                                           |
| Drive wheels (front / rear)              |                         | 0 / 2                                                                                                                |
| Steering wheels (front / rear)           |                         | 2/0                                                                                                                  |
| Braking wheels (front / rear)            |                         | 0 / 2                                                                                                                |
| Engine/Battery                           |                         |                                                                                                                      |
| Battery nominal voltage / capacity       |                         | 48 V / 240 Ah                                                                                                        |
| Battery energy                           |                         | 11 kWh                                                                                                               |
| Integrated charger / charger             |                         | 48 V / 30 A                                                                                                          |
| Miscellaneous                            |                         |                                                                                                                      |
| Number of cycles with STD Battery (HIRD) |                         | 46                                                                                                                   |
| Ground Pressure                          |                         | 13.50 dan/cm2                                                                                                        |
| Hydraulic Pressure                       |                         | 210 bar                                                                                                              |
| Hydraulic oil tank capacity              |                         | 15                                                                                                                   |
| Noise to environment (LwA)               |                         | < 70 dB                                                                                                              |
| Vibration on hands/arms                  |                         | < 0.52 m/s <sup>2</sup>                                                                                              |
| Standards compliance                     |                         | . 5152 1175                                                                                                          |
| This machine is in compliance with:      |                         | European directives: 2006/42/EC- Machinery<br>(revised EN280:2013) - 2004/108/EC (EMC) -<br>2006/95/EC (Low voltage) |

### Load Chart metric

150 AETJ-C - Dimensional drawing