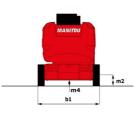

## 150 AETJ-C - Dimensional drawing

# **150 AETJ-C**

| Capacities                               |         | Metric                                                                                                               |
|------------------------------------------|---------|----------------------------------------------------------------------------------------------------------------------|
| Working height                           | h21     | 15 m                                                                                                                 |
| Floor height (access)                    | h20     | 0.40 m                                                                                                               |
| Platform height                          | h7      | 12.98 m                                                                                                              |
| Max. outreach                            |         | 7.60 m                                                                                                               |
| Overhang                                 |         | 7.07 m                                                                                                               |
| Pendular arm rotation (top / bottom)     |         | +65 ° / -65 °                                                                                                        |
| Platform capacity                        | Q       | 200 kg                                                                                                               |
| Turret rotation                          |         | 355 °                                                                                                                |
| Platform rotation (right / left)         |         | 66 ° / 59 °                                                                                                          |
| Number of people (indoor / outdoor)      |         | 2/2                                                                                                                  |
| Weight and dimensions                    |         |                                                                                                                      |
| Platform weight*                         |         | 6700 kg                                                                                                              |
| Platform dimensions (length x width)     | lp / ep | 1.20 m x 0.92 m                                                                                                      |
| Overall length                           | 11      | 6.05 m                                                                                                               |
| Overall width                            | b1      | 1.50 m                                                                                                               |
| Overall height                           | h17     | 1.97 m                                                                                                               |
| Overall length (stowed)                  | 19      | 4.40 m                                                                                                               |
| Overall height (stowed)                  | h18     | 2.08 m                                                                                                               |
| Jib length                               | 113     | 1.26 m                                                                                                               |
| Counterweight offset (turret at 90°)     | а7      | 0.12 m                                                                                                               |
| Counterweight Oversize / Reach           |         | 0.12 m                                                                                                               |
| External turning radius                  | Wa3     | 3.96 m                                                                                                               |
| Ground clearance at centre of wheelbase  | m2      | 0.14 m                                                                                                               |
| Wheelbase                                | у       | 2 m                                                                                                                  |
| Performances                             |         |                                                                                                                      |
| Drive speed - stowed                     |         | 5 km/h                                                                                                               |
| Drive speed - raised                     |         | 0.60 km/h                                                                                                            |
| Gradeability                             |         | 22 %                                                                                                                 |
| Permissible leveling                     |         | 3 °                                                                                                                  |
| Wheels                                   |         |                                                                                                                      |
| Tires type                               |         | Solid non-marking tires                                                                                              |
| Standard tires                           |         | 24 x 7.5 in / 600 x 190 mm                                                                                           |
| Drive wheels (front / rear)              |         | 0 / 2                                                                                                                |
| Steering wheels (front / rear)           |         | 2 / 0                                                                                                                |
| Braking wheels (front / rear)            |         | 0 / 2                                                                                                                |
| Engine/Battery                           |         |                                                                                                                      |
| Battery nominal voltage / capacity       |         | 48 V / 240 Ah                                                                                                        |
| Battery energy                           |         | 11 kWh                                                                                                               |
| Integrated charger / charger             |         | 48 V / 30 A                                                                                                          |
| Miscellaneous                            |         |                                                                                                                      |
| Number of cycles with STD Battery (HIRD) |         | 46                                                                                                                   |
| Ground Pressure                          |         | 13.50 dan/cm2                                                                                                        |
| Hydraulic Pressure                       |         | 210 bar                                                                                                              |
| Hydraulic oil tank capacity              |         | 15                                                                                                                   |
| Noise to environment (LwA)               |         | < 70 dB                                                                                                              |
| Vibration on hands/arms                  |         | < 0.52 m/s²                                                                                                          |
| Standards compliance                     |         |                                                                                                                      |
| This machine is in compliance with:      |         | European directives: 2006/42/EC- Machinery<br>(revised EN280:2013) - 2004/108/EC (EMC) -<br>2006/95/EC (Low voltage) |