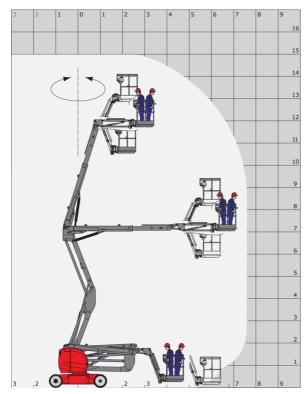

|
| Vibration on hands/arms                  |         | < 0.52 m/s²                                                                                                          |
| Standards compliance                     |         |                                                                                                                      |
| This machine is in compliance with:      |         | European directives: 2006/42/EC- Machinery<br>(revised EN280:2013) - 2004/108/EC (EMC) -<br>2006/95/EC (Low voltage) |

**150 АЕТЈ-с** Created on May 20, 2024 at 3:47:54 PM UTC

\*Varies according to options and standards of the country to which the machine is delivered

## 150 AETJ-C - Load chart

## Load Chart metric



## 150 AETJ-C - Dimensional drawing







# Equipment

#### Standard

| Standard                                                                    |
|-----------------------------------------------------------------------------|
| 230V Predisposition                                                         |
| Audible alarm and illuminated indicator lamp (leveling, overload, lowering) |
| Battery charge indicator lamp                                               |
| CAN bus technology                                                          |
| Easy Manager                                                                |
| Emergency stop button in platform and on frame                              |
| Horn in the platform                                                        |
| Hour