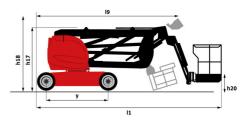

## 150 AETJ-C - Dimensional drawing

# **150 AETJ-C**

| Capacities                               |         | Metric                                                                                                               |
|------------------------------------------|---------|----------------------------------------------------------------------------------------------------------------------|
| Working height                           | h21     | 15 m                                                                                                                 |
| Floor height (access)                    | h20     | 0.40 m                                                                                                               |
| Platform height                          | h7      | 12.98 m                                                                                                              |
| Max. outreach                            |         | 7.60 m                                                                                                               |
| Overhang                                 |         | 7.07 m                                                                                                               |
| Pendular arm rotation (top / bottom)     |         | +65 ° / -65 °                                                                                                        |
| Platform capacity                        | Q       | 200 kg                                                                                                               |
| Turret rotation                          |         | 355 °                                                                                                                |
| Platform rotation (right / left)         |         | 66 ° / 59 °                                                                                                          |
| Number of people (indoor / outdoor)      |         | 2/2                                                                                                                  |
| Weight and dimensions                    |         |                                                                                                                      |
| Platform weight*                         |         | 6700 kg                                                                                                              |
| Platform dimensions (length x width)     | lp / ep | 1.20 m x 0.92 m                                                                                                      |
| Overall length                           | 11      | 6.05 m                                                                                                               |
| Overall width                            | b1      | 1.50 m                                                                                                               |
| Overall height                           | h17     | 1.97 m                                                                                                               |
| Overall length (stowed)                  | 19      | 4.40 m                                                                                                               |
| Overall height (stowed)                  | h18     | 2.08 m                                                                                                               |
| Jib length                               | 113     | 1.26 m                                                                                                               |
| Counterweight offset (turret at 90°)     | а7      | 0.12 m                                                                                                               |
| Counterweight Oversize / Reach           |         | 0.12 m                                                                                                               |
| External turning radius                  | Wa3     | 3.96 m                                                                                                               |
| Ground clearance at centre of wheelbase  | m2      | 0.14 m                                                                                                               |
| Wheelbase                                | у       | 2 m                                                                                                                  |
| Performances                             |         |                                                                                                                      |
| Drive speed - stowed                     |         | 5 km/h                                                                                                               |
| Drive speed - raised                     |         | 0.60 km/h                                                                                                            |
| Gradeability                             |         | 22 %                                                                                                                 |
| Permissible leveling                     |         | 3 °                                                                                                                  |
| Wheels                                   |         |                                                                                                                      |
| Tires type                               |         | Solid non-marking tires                                                                                              |
| Standard tires                           |         | 24 x 7.5 in / 600 x 190 mm                                                                                           |
| Drive wheels (front / rear)              |         | 0 / 2                                                                                                                |
| Steering wheels (front / rear)           |         | 2 / 0                                                                                                                |
| Braking wheels (front / rear)            |         | 0 / 2                                                                                                                |
| Engine/Battery                           |         |                                                                                                                      |
| Battery nominal voltage / capacity       |         | 48 V / 240 Ah                                                                                                        |
| Battery energy                           |         | 11 kWh                                                                                                               |
| Integrated charger / charger             |         | 48 V / 30 A                                                                                                          |
| Miscellaneous                            |         |                                                                                                                      |
| Number of cycles with STD Battery (HIRD) |         | 46                                                                                                                   |
| Ground Pressure                          |         | 13.50 dan/cm2                                                                                                        |
| Hydraulic Pressure                       |         | 210 bar                                                                                                              |
| Hydraulic oil tank capacity              |         | 15                                                                                                                   |
| Noise to environment (LwA)               |         | < 70 dB                                                                                                              |
| Vibration on hands/arms                  |         | < 0.52 m/s²                                                                                                          |
| Standards compliance                     |         |                                                                                                                      |
| This machine is in compliance with:      |         | European directives: 2006/42/EC- Machinery<br>(revised EN280:2013) - 2004/108/EC (EMC) -<br>2006/95/EC (Low voltage) |