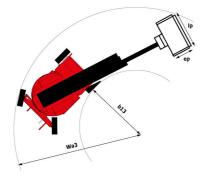

## 150 AETJ-C - Dimensional drawing

# **150 AETJ-C**

| Capacities                               |         | Metric                                                                                                               |
|------------------------------------------|---------|----------------------------------------------------------------------------------------------------------------------|
| Working height                           | h21     | 15 m                                                                                                                 |
| Floor height (access)                    | h20     | 0.40 m                                                                                                               |
| Platform height                          | h7      | 12.98 m                                                                                                              |
| Max. outreach                            |         | 7.60 m                                                                                                               |
| Overhang                                 |         | 7.07 m                                                                                                               |
| Pendular arm rotation (top / bottom)     |         | +65 ° / -65 °                                                                                                        |
| Platform capacity                        | Q       | 200 kg                                                                                                               |
| Turret rotation                          |         | 355 °                                                                                                                |
| Platform rotation (right / left)         |         | 66 ° / 59 °                                                                                                          |
| Number of people (indoor / outdoor)      |         | 2/2                                                                                                                  |
| Weight and dimensions                    |         |                                                                                                                      |
| Platform weight*                         |         | 6700 kg                                                                                                              |
| Platform dimensions (length x width)     | lp / ep | 1.20 m x 0.92 m                                                                                                      |
| Overall length                           | 11      | 6.05 m                                                                                                               |
| Overall width                            | b1      | 1.50 m                                                                                                               |
| Overall height                           | h17     | 1.97 m                                                                                                               |
| Overall length (stowed)                  | 19      | 4.40 m                                                                                                               |
| Overall height (stowed)                  | h18     | 2.08 m                                                                                                               |
| Jib length                               | 113     | 1.26 m                                                                                                               |
| Counterweight offset (turret at 90°)     | а7      | 0.12 m                                                                                                               |
| Counterweight Oversize / Reach           |         | 0.12 m                                                                                                               |
| External turning radius                  | Wa3     | 3.96 m                                                                                                               |
| Ground clearance at centre of wheelbase  | m2      | 0.14 m                                                                                                               |
| Wheelbase                                | у       | 2 m                                                                                                                  |
| Performances                             |         |                                                                                                                      |
| Drive speed - stowed                     |         | 5 km/h                                                                                                               |
| Drive speed - raised                     |         | 0.60 km/h                                                                                                            |
| Gradeability                             |         | 22 %                                                                                                                 |
| Permissible leveling                     |         | 3 °                                                                                                                  |
| Wheels                                   |         |                                                                                                                      |
| Tires type                               |         | Solid non-marking tires                                                                                              |
| Standard tires                           |         | 24 x 7.5 in / 600 x 190 mm                                                                                           |
| Drive wheels (front / rear)              |         | 0 / 2                                                                                                                |
| Steering wheels (front / rear)           |         | 2 / 0                                                                                                                |
| Braking wheels (front / rear)            |         | 0 / 2                                                                                                                |
| Engine/Battery                           |         |                                                                                                                      |
| Battery nominal voltage / capacity       |         | 48 V / 240 Ah                                                                                                        |
| Battery energy                           |         | 11 kWh                                                                                                               |
| Integrated charger / charger             |         | 48 V / 30 A                                                                                                          |
| Miscellaneous                            |         |                                                                                                                      |
| Number of cycles with STD Battery (HIRD) |         | 46                                                                                                                   |
| Ground Pressure                          |         | 13.50 dan/cm2                                                                                                        |
| Hydraulic Pressure                       |         | 210 bar                                                                                                              |
| Hydraulic oil tank capacity              |         | 15                                                                                                                   |
| Noise to environment (LwA)               |         | < 70 dB                                                                                                              |
| Vibration on hands/arms                  |         | < 0.52 m/s²                                                                                                          |
| Standards compliance                     |         |                                                                                                                      |
| This machine is in compliance with:      |         | European directives: 2006/42/EC- Machinery<br>(revised EN280:2013) - 2004/108/EC (EMC) -<br>2006/95/EC (Low voltage) |