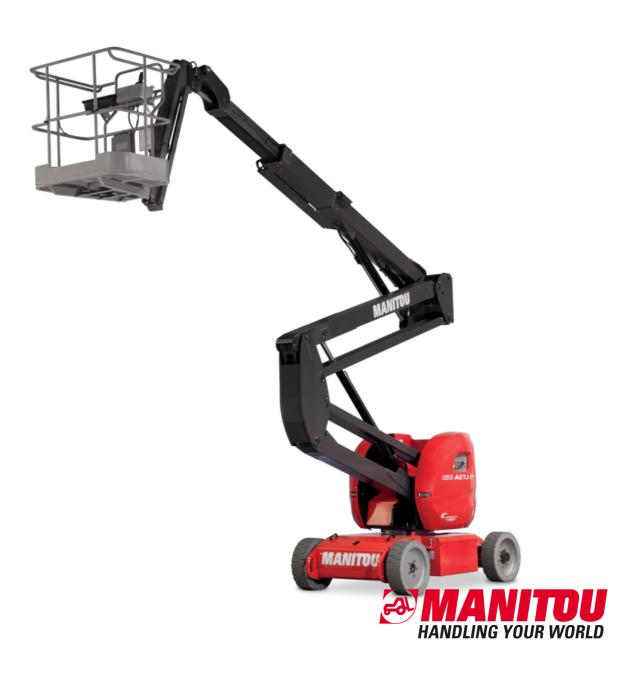

Technical sheet :

# **150 AETJ-C**

| Capacities                               |         | Metric                                                                                                               |
|------------------------------------------|---------|----------------------------------------------------------------------------------------------------------------------|
| Working height                           | h21     | 15 m                                                                                                                 |
| Floor height (access)                    | h20     | 0.40 m                                                                                                               |
| Platform height                          | h7      | 12.98 m                                                                                                              |
| Max. outreach                            |         | 7.60 m                                                                                                               |
| Overhang                                 |         | 7.07 m                                                                                                               |
| Pendular arm rotation (top / bottom)     |         | +65 ° / -65 °                                                                                                        |
| Platform capacity                        | Q       | 200 kg                                                                                                               |
| Turret rotation                          |         | 355 °                                                                                                                |
| Platform rotation (right / left)         |         | 66 ° / 59 °                                                                                                          |
| Number of people (indoor / outdoor)      |         | 2/2                                                                                                                  |
| Weight and dimensions                    |         |                                                                                                                      |
| Platform weight*                         |         | 6700 kg                                                                                                              |
| Platform dimensions (length x width)     | lp / ep | 1.20 m x 0.92 m                                                                                                      |
| Overall length                           | 11      | 6.05 m                                                                                                               |
| Overall width                            | b1      | 1.50 m                                                                                                               |
| Overall height                           | h17     | 1.97 m                                                                                                               |
| Overall length (stowed)                  | 19      | 4.40 m                                                                                                               |
| Overall height (stowed)                  | h18     | 2.08 m                                                                                                               |
| Jib length                               | 113     | 1.26 m                                                                                                               |
| Counterweight offset (turret at 90°)     | а7      | 0.12 m                                                                                                               |
| Counterweight Oversize / Reach           |         | 0.12 m                                                                                                               |
| External turning radius                  | Wa3     | 3.96 m                                                                                                               |
| Ground clearance at centre of wheelbase  | m2      | 0.14 m                                                                                                               |
| Wheelbase                                | у       | 2 m                                                                                                                  |
| Performances                             |         |                                                                                                                      |
| Drive speed - stowed                     |         | 5 km/h                                                                                                               |
| Drive speed - raised                     |         | 0.60 km/h                                                                                                            |
| Gradeability                             |         | 22 %                                                                                                                 |
| Permissible leveling                     |         | 3 °                                                                                                                  |
| Wheels                                   |         |                                                                                                                      |
| Tires type                               |         | Solid non-marking tires                                                                                              |
| Standard tires                           |         | 24 x 7.5 in / 600 x 190 mm                                                                                           |
| Drive wheels (front / rear)              |         | 0 / 2                                                                                                                |
| Steering wheels (front / rear)           |         | 2 / 0                                                                                                                |
| Braking wheels (front / rear)            |         | 0 / 2                                                                                                                |
| Engine/Battery                           |         |                                                                                                                      |
| Battery nominal voltage / capacity       |         | 48 V / 240 Ah                                                                                                        |
| Battery energy                           |         | 11 kWh                                                                                                               |
| Integrated charger / charger             |         | 48 V / 30 A                                                                                                          |
| Miscellaneous                            |         |                                                                                                                      |
| Number of cycles with STD Battery (HIRD) |         | 46                                                                                                                   |
| Ground Pressure                          |         | 13.50 dan/cm2                                                                                                        |
| Hydraulic Pressure                       |         | 210 bar                                                                                                              |
| Hydraulic oil tank capacity              |         | 15                                                                                                                   |
| Noise to environment (LwA)               |         | < 70 dB                                                                                                              |
| Vibration on hands/arms                  |         | < 0.52 m/s²                                                                                                          |
| Standards compliance                     |         |                                                                                                                      |
| This machine is in compliance with:      |         | European directives: 2006/42/EC- Machinery<br>(revised EN280:2013) - 2004/108/EC (EMC) -<br>2006/95/EC (Low voltage) |