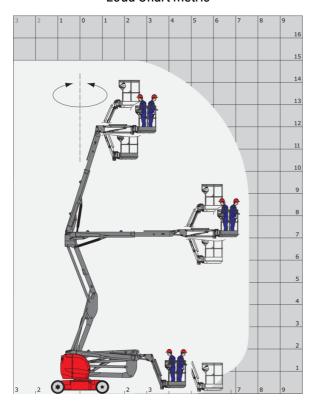

### 150 AETJ-C - Load chart

#### Load Chart metric

150 AETJ-C - Dimensional drawing