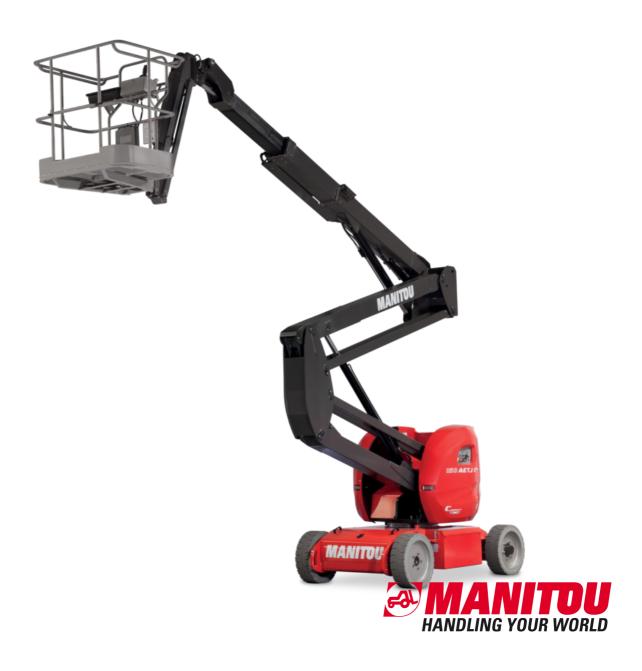

Technical sheet:

# 150 AETJ-C

| Capacities                                                |         | Metric                                                                                                               |
|-----------------------------------------------------------|---------|----------------------------------------------------------------------------------------------------------------------|
| Working height                                            | h21     | 15 m                                                                                                                 |
| Floor height (access)                                     | h20     | 0.40 m                                                                                                               |
| Platform height                                           | h7      | 12.98 m                                                                                                              |
| Max. outreach                                             |         | 7.60 m                                                                                                               |
| Overhang                                                  |         | 7.07 m                                                                                                               |
| Pendular arm rotation (top / bottom)                      |         | +65 ° / -65 °                                                                                                        |
| Platform capacity                                         | Q       | 200 kg                                                                                                               |
| Turret rotation                                           |         | 355 °                                                                                                                |
| Platform rotation (right / left)                          |         | 66 ° / 59 °                                                                                                          |
| Number of people (indoor / outdoor)                       |         | 2 / 2                                                                                                                |
| Weight and dimensions                                     |         |                                                                                                                      |
| Platform weight*                                          |         | 6700 kg                                                                                                              |
| Platform dimensions (length x width)                      | lp / ep | 1.20 m x 0.92 m                                                                                                      |
| Overall length                                            | 11      | 6.05 m                                                                                                               |
| Overall width                                             | b1      | 1.50 m                                                                                                               |
| Overall height                                            | h17     | 1.97 m                                                                                                               |
| Overall length (stowed)                                   | 19      | 4.40 m                                                                                                               |
| Overall height (stowed)                                   | h18     | 2.08 m                                                                                                               |
| Jib length                                                | l13     | 1.26 m                                                                                                               |
| Counterweight offset (turret at 90°)                      | a7      | 0.12 m                                                                                                               |
| Counterweight Oversize / Reach                            | u,      | 0.12 m                                                                                                               |
| External turning radius                                   | Wa3     | 3.96 m                                                                                                               |
| Ground clearance at centre of wheelbase                   | m2      | 0.14 m                                                                                                               |
| Wheelbase                                                 | V       | 2 m                                                                                                                  |
| Performances                                              | ,       | 2111                                                                                                                 |
| Drive speed - stowed                                      |         | 5 km/h                                                                                                               |
| Drive speed - raised                                      |         | 0.60 km/h                                                                                                            |
| Gradeability                                              |         | 22 %                                                                                                                 |
| Permissible leveling                                      |         | 3 °                                                                                                                  |
| Wheels                                                    |         | 3                                                                                                                    |
| Tires type                                                |         | Solid non-marking tires                                                                                              |
| Standard tires                                            |         | 24 x 7.5 in / 600 x 190 mm                                                                                           |
| Drive wheels (front / rear)                               |         | 0 / 2                                                                                                                |
| Steering wheels (front / rear)                            |         | 2 / 0                                                                                                                |
| Braking wheels (front / rear)                             |         | 0/2                                                                                                                  |
| Engine/Battery                                            |         | 0 / 2                                                                                                                |
| Battery nominal voltage / capacity                        |         | 48 V / 240 Ah                                                                                                        |
|                                                           |         | 11 kWh                                                                                                               |
| Battery energy                                            |         | 48 V / 30 A                                                                                                          |
| Integrated charger / charger                              |         | 46 V / 30 A                                                                                                          |
| Miscellaneous  Number of evelop with STD Petters (HIDD)   |         | 46                                                                                                                   |
| Number of cycles with STD Battery (HIRD) Ground Pressure  |         |                                                                                                                      |
|                                                           |         | 13.50 dan/cm2<br>210 bar                                                                                             |
| Hydraulic Pressure                                        |         |                                                                                                                      |
| Hydraulic tank capacity                                   |         | 15                                                                                                                   |
| Noise to environment (LwA)                                |         | < 70 dB                                                                                                              |
| Vibration on hands/arms                                   |         | < 0.52 m/s²                                                                                                          |
| Standards compliance  This machine is in compliance with: |         | European directives: 2006/42/EC- Machinery<br>(revised EN280:2013) - 2004/108/EC (EMC) -<br>2006/95/EC (Low voltage) |