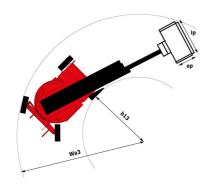

# 150 AETJ-C

| Capacities                                                |         | Metric                                                                                                               |
|-----------------------------------------------------------|---------|----------------------------------------------------------------------------------------------------------------------|
| Working height                                            | h21     | 15 m                                                                                                                 |
| Floor height (access)                                     | h20     | 0.40 m                                                                                                               |
| Platform height                                           | h7      | 12.98 m                                                                                                              |
| Max. outreach                                             |         | 7.60 m                                                                                                               |
| Overhang                                                  |         | 7.07 m                                                                                                               |
| Pendular arm rotation (top / bottom)                      |         | +65 ° / -65 °                                                                                                        |
| Platform capacity                                         | Q       | 200 kg                                                                                                               |
| Turret rotation                                           |         | 355 °                                                                                                                |
| Platform rotation (right / left)                          |         | 66 ° / 59 °                                                                                                          |
| Number of people (indoor / outdoor)                       |         | 2 / 2                                                                                                                |
| Weight and dimensions                                     |         |                                                                                                                      |
| Platform weight*                                          |         | 6700 kg                                                                                                              |
| Platform dimensions (length x width)                      | lp / ep | 1.20 m x 0.92 m                                                                                                      |
| Overall length                                            | 11      | 6.05 m                                                                                                               |
| Overall width                                             | b1      | 1.50 m                                                                                                               |
| Overall height                                            | h17     | 1.97 m                                                                                                               |
| Overall length (stowed)                                   | 19      | 4.40 m                                                                                                               |
| Overall height (stowed)                                   | h18     | 2.08 m                                                                                                               |
| Jib length                                                | l13     | 1.26 m                                                                                                               |
| Counterweight offset (turret at 90°)                      | a7      | 0.12 m                                                                                                               |
| Counterweight Oversize / Reach                            | u,      | 0.12 m                                                                                                               |
| External turning radius                                   | Wa3     | 3.96 m                                                                                                               |
| Ground clearance at centre of wheelbase                   | m2      | 0.14 m                                                                                                               |
| Wheelbase                                                 | V       | 2 m                                                                                                                  |
| Performances                                              | ,       | 2111                                                                                                                 |
| Drive speed - stowed                                      |         | 5 km/h                                                                                                               |
| Drive speed - raised                                      |         | 0.60 km/h                                                                                                            |
| Gradeability                                              |         | 22 %                                                                                                                 |
| Permissible leveling                                      |         | 3 °                                                                                                                  |
| Wheels                                                    |         | 3                                                                                                                    |
| Tires type                                                |         | Solid non-marking tires                                                                                              |
| Standard tires                                            |         | 24 x 7.5 in / 600 x 190 mm                                                                                           |
| Drive wheels (front / rear)                               |         | 0 / 2                                                                                                                |
| Steering wheels (front / rear)                            |         | 2 / 0                                                                                                                |
| Braking wheels (front / rear)                             |         | 0/2                                                                                                                  |
| Engine/Battery                                            |         | 0 / 2                                                                                                                |
| Battery nominal voltage / capacity                        |         | 48 V / 240 Ah                                                                                                        |
|                                                           |         | 11 kWh                                                                                                               |
| Battery energy                                            |         | 48 V / 30 A                                                                                                          |
| Integrated charger / charger                              |         | 46 V / 30 A                                                                                                          |
| Miscellaneous  Number of evelop with STD Petters (HIDD)   |         | 46                                                                                                                   |
| Number of cycles with STD Battery (HIRD) Ground Pressure  |         |                                                                                                                      |
|                                                           |         | 13.50 dan/cm2<br>210 bar                                                                                             |
| Hydraulic Pressure                                        |         |                                                                                                                      |
| Hydraulic tank capacity                                   |         | 15                                                                                                                   |
| Noise to environment (LwA)                                |         | < 70 dB                                                                                                              |
| Vibration on hands/arms                                   |         | < 0.52 m/s²                                                                                                          |
| Standards compliance  This machine is in compliance with: |         | European directives: 2006/42/EC- Machinery<br>(revised EN280:2013) - 2004/108/EC (EMC) -<br>2006/95/EC (Low voltage) |

#### Load Chart metric

150 AETJ-C - Dimensional drawing