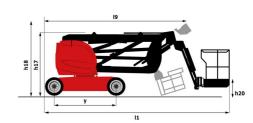

# 150 AETJ-C

| Capacities                                                |         | Metric                                                                                                               |
|-----------------------------------------------------------|---------|----------------------------------------------------------------------------------------------------------------------|
| Working height                                            | h21     | 15 m                                                                                                                 |
| Floor height (access)                                     | h20     | 0.40 m                                                                                                               |
| Platform height                                           | h7      | 12.98 m                                                                                                              |
| Max. outreach                                             |         | 7.60 m                                                                                                               |
| Overhang                                                  |         | 7.07 m                                                                                                               |
| Pendular arm rotation (top / bottom)                      |         | +65 ° / -65 °                                                                                                        |
| Platform capacity                                         | Q       | 200 kg                                                                                                               |
| Turret rotation                                           |         | 355 °                                                                                                                |
| Platform rotation (right / left)                          |         | 66 ° / 59 °                                                                                                          |
| Number of people (indoor / outdoor)                       |         | 2 / 2                                                                                                                |
| Weight and dimensions                                     |         |                                                                                                                      |
| Platform weight*                                          |         | 6700 kg                                                                                                              |
| Platform dimensions (length x width)                      | lp / ep | 1.20 m x 0.92 m                                                                                                      |
| Overall length                                            | 11      | 6.05 m                                                                                                               |
| Overall width                                             | b1      | 1.50 m                                                                                                               |
| Overall height                                            | h17     | 1.97 m                                                                                                               |
| Overall length (stowed)                                   | 19      | 4.40 m                                                                                                               |
| Overall height (stowed)                                   | h18     | 2.08 m                                                                                                               |
| Jib length                                                | l13     | 1.26 m                                                                                                               |
| Counterweight offset (turret at 90°)                      | a7      | 0.12 m                                                                                                               |
| Counterweight Oversize / Reach                            | u,      | 0.12 m                                                                                                               |
| External turning radius                                   | Wa3     | 3.96 m                                                                                                               |
| Ground clearance at centre of wheelbase                   | m2      | 0.14 m                                                                                                               |
| Wheelbase                                                 | V       | 2 m                                                                                                                  |
| Performances                                              | ,       | 2111                                                                                                                 |
| Drive speed - stowed                                      |         | 5 km/h                                                                                                               |
| Drive speed - raised                                      |         | 0.60 km/h                                                                                                            |
| Gradeability                                              |         | 22 %                                                                                                                 |
| Permissible leveling                                      |         | 3 °                                                                                                                  |
| Wheels                                                    |         | 3                                                                                                                    |
| Tires type                                                |         | Solid non-marking tires                                                                                              |
| Standard tires                                            |         | 24 x 7.5 in / 600 x 190 mm                                                                                           |
| Drive wheels (front / rear)                               |         | 0 / 2                                                                                                                |
| Steering wheels (front / rear)                            |         | 2 / 0                                                                                                                |
| Braking wheels (front / rear)                             |         | 0/2                                                                                                                  |
| Engine/Battery                                            |         | 0 / 2                                                                                                                |
| Battery nominal voltage / capacity                        |         | 48 V / 240 Ah                                                                                                        |
|                                                           |         | 11 kWh                                                                                                               |
| Battery energy                                            |         | 48 V / 30 A                                                                                                          |
| Integrated charger / charger                              |         | 46 V / 30 A                                                                                                          |
| Miscellaneous  Number of evelop with STD Petters (HIDD)   |         | 46                                                                                                                   |
| Number of cycles with STD Battery (HIRD) Ground Pressure  |         |                                                                                                                      |
|                                                           |         | 13.50 dan/cm2<br>210 bar                                                                                             |
| Hydraulic Pressure                                        |         |                                                                                                                      |
| Hydraulic tank capacity                                   |         | 15                                                                                                                   |
| Noise to environment (LwA)                                |         | < 70 dB                                                                                                              |
| Vibration on hands/arms                                   |         | < 0.52 m/s²                                                                                                          |
| Standards compliance  This machine is in compliance with: |         | European directives: 2006/42/EC- Machinery<br>(revised EN280:2013) - 2004/108/EC (EMC) -<br>2006/95/EC (Low voltage) |

#### Load Chart metric

150 AETJ-C - Dimensional drawing