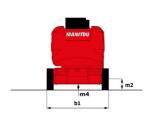

# 150 AETJ-C

| Capacities                                                |         | Metric                                                                                                               |
|-----------------------------------------------------------|---------|----------------------------------------------------------------------------------------------------------------------|
| Working height                                            | h21     | 15 m                                                                                                                 |
| Floor height (access)                                     | h20     | 0.40 m                                                                                                               |
| Platform height                                           | h7      | 12.98 m                                                                                                              |
| Max. outreach                                             |         | 7.60 m                                                                                                               |
| Overhang                                                  |         | 7.07 m                                                                                                               |
| Pendular arm rotation (top / bottom)                      |         | +65 ° / -65 °                                                                                                        |
| Platform capacity                                         | Q       | 200 kg                                                                                                               |
| Turret rotation                                           |         | 355 °                                                                                                                |
| Platform rotation (right / left)                          |         | 66 ° / 59 °                                                                                                          |
| Number of people (indoor / outdoor)                       |         | 2 / 2                                                                                                                |
| Weight and dimensions                                     |         |                                                                                                                      |
| Platform weight*                                          |         | 6700 kg                                                                                                              |
| Platform dimensions (length x width)                      | lp / ep | 1.20 m x 0.92 m                                                                                                      |
| Overall length                                            | 11      | 6.05 m                                                                                                               |
| Overall width                                             | b1      | 1.50 m                                                                                                               |
| Overall height                                            | h17     | 1.97 m                                                                                                               |
| Overall length (stowed)                                   | 19      | 4.40 m                                                                                                               |
| Overall height (stowed)                                   | h18     | 2.08 m                                                                                                               |
| Jib length                                                | l13     | 1.26 m                                                                                                               |
| Counterweight offset (turret at 90°)                      | a7      | 0.12 m                                                                                                               |
| Counterweight Oversize / Reach                            | u,      | 0.12 m                                                                                                               |
| External turning radius                                   | Wa3     | 3.96 m                                                                                                               |
| Ground clearance at centre of wheelbase                   | m2      | 0.14 m                                                                                                               |
| Wheelbase                                                 | V       | 2 m                                                                                                                  |
| Performances                                              | ,       | 2111                                                                                                                 |
| Drive speed - stowed                                      |         | 5 km/h                                                                                                               |
| Drive speed - raised                                      |         | 0.60 km/h                                                                                                            |
| Gradeability                                              |         | 22 %                                                                                                                 |
| Permissible leveling                                      |         | 3 °                                                                                                                  |
| Wheels                                                    |         | 3                                                                                                                    |
| Tires type                                                |         | Solid non-marking tires                                                                                              |
| Standard tires                                            |         | 24 x 7.5 in / 600 x 190 mm                                                                                           |
| Drive wheels (front / rear)                               |         | 0 / 2                                                                                                                |
| Steering wheels (front / rear)                            |         | 2 / 0                                                                                                                |
| Braking wheels (front / rear)                             |         | 0/2                                                                                                                  |
| Engine/Battery                                            |         | 0 / 2                                                                                                                |
| Battery nominal voltage / capacity                        |         | 48 V / 240 Ah                                                                                                        |
|                                                           |         | 11 kWh                                                                                                               |
| Battery energy                                            |         | 48 V / 30 A                                                                                                          |
| Integrated charger / charger                              |         | 46 V / 30 A                                                                                                          |
| Miscellaneous  Number of evelop with STD Petters (HIDD)   |         | 46                                                                                                                   |
| Number of cycles with STD Battery (HIRD) Ground Pressure  |         |                                                                                                                      |
|                                                           |         | 13.50 dan/cm2<br>210 bar                                                                                             |
| Hydraulic Pressure                                        |         |                                                                                                                      |
| Hydraulic tank capacity                                   |         | 15                                                                                                                   |
| Noise to environment (LwA)                                |         | < 70 dB                                                                                                              |
| Vibration on hands/arms                                   |         | < 0.52 m/s²                                                                                                          |
| Standards compliance  This machine is in compliance with: |         | European directives: 2006/42/EC- Machinery<br>(revised EN280:2013) - 2004/108/EC (EMC) -<br>2006/95/EC (Low voltage) |

#### Load Chart metric

150 AETJ-C - Dimensional drawing