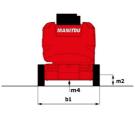

# **150 AETJ-C**

| Capacities                               |                                                                                                                                                                                                                                                                                                                                                                                                                                                                                                                                                                                                                                                                                                     | Metric                                                                                                               |
|------------------------------------------|-----------------------------------------------------------------------------------------------------------------------------------------------------------------------------------------------------------------------------------------------------------------------------------------------------------------------------------------------------------------------------------------------------------------------------------------------------------------------------------------------------------------------------------------------------------------------------------------------------------------------------------------------------------------------------------------------------|----------------------------------------------------------------------------------------------------------------------|
| Working height                           | h21                                                                                                                                                                                                                                                                                                                                                                                                                                                                                                                                                                                                                                                                                                 | 15 m                                                                                                                 |
| Floor height (access)                    | h20                                                                                                                                                                                                                                                                                                                                                                                                                                                                                                                                                                                                                                                                                                 | 0.40 m                                                                                                               |
| Platform height                          | h7                                                                                                                                                                                                                                                                                                                                                                                                                                                                                                                                                                                                                                                                                                  | 12.98 m                                                                                                              |
| Max. outreach                            |                                                                                                                                                                                                                                                                                                                                                                                                                                                                                                                                                                                                                                                                                                     | 7.60 m                                                                                                               |
| Overhang                                 |                                                                                                                                                                                                                                                                                                                                                                                                                                                                                                                                                                                                                                                                                                     | 7.07 m                                                                                                               |
| Pendular arm rotation (top / bottom)     |                                                                                                                                                                                                                                                                                                                                                                                                                                                                                                                                                                                                                                                                                                     | +65 ° / -65 °                                                                                                        |
| Platform capacity                        | Q                                                                                                                                                                                                                                                                                                                                                                                                                                                                                                                                                                                                                                                                                                   | 200 kg                                                                                                               |
| Turret rotation                          |                                                                                                                                                                                                                                                                                                                                                                                                                                                                                                                                                                                                                                                                                                     | 355 °                                                                                                                |
| Platform rotation (right / left)         |                                                                                                                                                                                                                                                                                                                                                                                                                                                                                                                                                                                                                                                                                                     | 66 ° / 59 °                                                                                                          |
| Number of people (indoor / outdoor)      |                                                                                                                                                                                                                                                                                                                                                                                                                                                                                                                                                                                                                                                                                                     | 2 / 2                                                                                                                |
| Weight and dimensions                    |                                                                                                                                                                                                                                                                                                                                                                                                                                                                                                                                                                                                                                                                                                     |                                                                                                                      |
| Platform weight*                         |                                                                                                                                                                                                                                                                                                                                                                                                                                                                                                                                                                                                                                                                                                     | 6700 kg                                                                                                              |
| Platform dimensions (length x width)     | lp / ep                                                                                                                                                                                                                                                                                                                                                                                                                                                                                                                                                                                                                                                                                             | 1.20 m x 0.92 m                                                                                                      |
| Overall length                           | 11                                                                                                                                                                                                                                                                                                                                                                                                                                                                                                                                                                                                                                                                                                  | 6.05 m                                                                                                               |
| Overall width                            | b1                                                                                                                                                                                                                                                                                                                                                                                                                                                                                                                                                                                                                                                                                                  | 1.50 m                                                                                                               |
| Overall height                           | h17                                                                                                                                                                                                                                                                                                                                                                                                                                                                                                                                                                                                                                                                                                 | 1.97 m                                                                                                               |
| Overall length (stowed)                  | 19                                                                                                                                                                                                                                                                                                                                                                                                                                                                                                                                                                                                                                                                                                  | 4.40 m                                                                                                               |
| Overall height (stowed)                  | h18                                                                                                                                                                                                                                                                                                                                                                                                                                                                                                                                                                                                                                                                                                 | 2.08 m                                                                                                               |
| Jib length                               | 113                                                                                                                                                                                                                                                                                                                                                                                                                                                                                                                                                                                                                                                                                                 | 1.26 m                                                                                                               |
| Counterweight offset (turret at 90°)     | а7                                                                                                                                                                                                                                                                                                                                                                                                                                                                                                                                                                                                                                                                                                  | 0.12 m                                                                                                               |
| Counterweight Oversize / Reach           |                                                                                                                                                                                                                                                                                                                                                                                                                                                                                                                                                                                                                                                                                                     | 0.12 m                                                                                                               |
| External turning radius                  | Wa3                                                                                                                                                                                                                                                                                                                                                                                                                                                                                                                                                                                                                                                                                                 | 3.96 m                                                                                                               |
| Ground clearance at centre of wheelbase  | m2                                                                                                                                                                                                                                                                                                                                                                                                                                                                                                                                                                                                                                                                                                  | 0.14 m                                                                                                               |
| Wheelbase                                | v                                                                                                                                                                                                                                                                                                                                                                                                                                                                                                                                                                                                                                                                                                   | 2 m                                                                                                                  |
| Performances                             | , in the second s |                                                                                                                      |
| Drive speed - stowed                     |                                                                                                                                                                                                                                                                                                                                                                                                                                                                                                                                                                                                                                                                                                     | 5 km/h                                                                                                               |
| Drive speed - raised                     |                                                                                                                                                                                                                                                                                                                                                                                                                                                                                                                                                                                                                                                                                                     | 0.60 km/h                                                                                                            |
| Gradeability                             |                                                                                                                                                                                                                                                                                                                                                                                                                                                                                                                                                                                                                                                                                                     | 22 %                                                                                                                 |
| Permissible leveling                     |                                                                                                                                                                                                                                                                                                                                                                                                                                                                                                                                                                                                                                                                                                     | 3 °                                                                                                                  |
| Wheels                                   |                                                                                                                                                                                                                                                                                                                                                                                                                                                                                                                                                                                                                                                                                                     |                                                                                                                      |
| Tires type                               |                                                                                                                                                                                                                                                                                                                                                                                                                                                                                                                                                                                                                                                                                                     | Solid non-marking tires                                                                                              |
| Standard tires                           |                                                                                                                                                                                                                                                                                                                                                                                                                                                                                                                                                                                                                                                                                                     | 24 x 7.5 in / 600 x 190 mm                                                                                           |
| Drive wheels (front / rear)              |                                                                                                                                                                                                                                                                                                                                                                                                                                                                                                                                                                                                                                                                                                     | 0 / 2                                                                                                                |
| Steering wheels (front / rear)           |                                                                                                                                                                                                                                                                                                                                                                                                                                                                                                                                                                                                                                                                                                     | 2 / 0                                                                                                                |
| Braking wheels (front / rear)            |                                                                                                                                                                                                                                                                                                                                                                                                                                                                                                                                                                                                                                                                                                     | 0 / 2                                                                                                                |
| Engine/Battery                           |                                                                                                                                                                                                                                                                                                                                                                                                                                                                                                                                                                                                                                                                                                     |                                                                                                                      |
| Battery nominal voltage / capacity       |                                                                                                                                                                                                                                                                                                                                                                                                                                                                                                                                                                                                                                                                                                     | 48 V / 240 Ah                                                                                                        |
| Battery energy                           |                                                                                                                                                                                                                                                                                                                                                                                                                                                                                                                                                                                                                                                                                                     | 11 kWh                                                                                                               |
| Integrated charger / charger             |                                                                                                                                                                                                                                                                                                                                                                                                                                                                                                                                                                                                                                                                                                     | 48 V / 30 A                                                                                                          |
| Miscellaneous                            |                                                                                                                                                                                                                                                                                                                                                                                                                                                                                                                                                                                                                                                                                                     |                                                                                                                      |
| Number of cycles with STD Battery (HIRD) |                                                                                                                                                                                                                                                                                                                                                                                                                                                                                                                                                                                                                                                                                                     | 46                                                                                                                   |
| Ground Pressure                          |                                                                                                                                                                                                                                                                                                                                                                                                                                                                                                                                                                                                                                                                                                     | 13.50 dan/cm2                                                                                                        |
| Hydraulic Pressure                       |                                                                                                                                                                                                                                                                                                                                                                                                                                                                                                                                                                                                                                                                                                     | 210 bar                                                                                                              |
| Hydraulic tank capacity                  |                                                                                                                                                                                                                                                                                                                                                                                                                                                                                                                                                                                                                                                                                                     | 15                                                                                                                   |
| Noise to environment (LwA)               |                                                                                                                                                                                                                                                                                                                                                                                                                                                                                                                                                                                                                                                                                                     | < 70 dB                                                                                                              |
| Vibration on hands/arms                  |                                                                                                                                                                                                                                                                                                                                                                                                                                                                                                                                                                                                                                                                                                     | < 0.52 m/s <sup>2</sup>                                                                                              |
| Standards compliance                     |                                                                                                                                                                                                                                                                                                                                                                                                                                                                                                                                                                                                                                                                                                     |                                                                                                                      |
| This machine is in compliance with:      |                                                                                                                                                                                                                                                                                                                                                                                                                                                                                                                                                                                                                                                                                                     | European directives: 2006/42/EC- Machinery<br>(revised EN280:2013) - 2004/108/EC (EMC) -<br>2006/95/EC (Low voltage) |