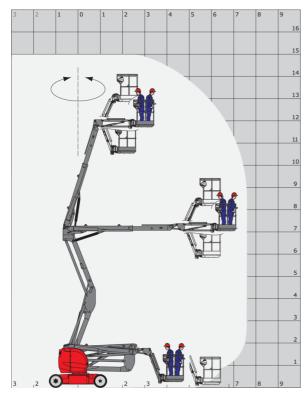

| European directives: 2006/42/EC- Machinery<br>(revised EN280:2013) - 2004/108/EC (EMC) -<br>2006/95/EC (Low voltage) |

**150 АЕТЈ-с** Created on May 4, 2024 at 2:36:18 AM UTC

\*Varies according to options and standards of the country to which the machine is delivered

### 150 AETJ-C - Load chart

### Load Chart metric



## 150 AETJ-C - Dimensional drawing







# Equipment

#### Standard

| 230V Predisposition                                                                  |
|--------------------------------------------------------------------------------------|
| A sublid a share and illumin shad in dia share and (laus line) and a set have singly |
| Audible alarm and illuminated indicator lamp (leveling, overload, lowering)          |
| Battery charge indicator lamp                                                        |
| CAN bus technology                                                                   |
| Easy Manager                                                                         |
| Emergency stop button in platform and on frame                                       |
| Horn in the p