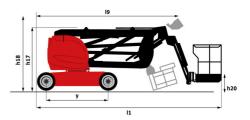

## 150 AETJ-C - Dimensional drawing

# **150 AETJ-C**

| Capacities                               |                                                                                                                                                                                                                                                                                                                                                                                                                                                                                                                                                                                                                                                                                                     | Metric                                                                                                               |
|------------------------------------------|-----------------------------------------------------------------------------------------------------------------------------------------------------------------------------------------------------------------------------------------------------------------------------------------------------------------------------------------------------------------------------------------------------------------------------------------------------------------------------------------------------------------------------------------------------------------------------------------------------------------------------------------------------------------------------------------------------|----------------------------------------------------------------------------------------------------------------------|
| Working height                           | h21                                                                                                                                                                                                                                                                                                                                                                                                                                                                                                                                                                                                                                                                                                 | 15 m                                                                                                                 |
| Floor height (access)                    | h20                                                                                                                                                                                                                                                                                                                                                                                                                                                                                                                                                                                                                                                                                                 | 0.40 m                                                                                                               |
| Platform height                          | h7                                                                                                                                                                                                                                                                                                                                                                                                                                                                                                                                                                                                                                                                                                  | 12.98 m                                                                                                              |
| Max. outreach                            |                                                                                                                                                                                                                                                                                                                                                                                                                                                                                                                                                                                                                                                                                                     | 7.60 m                                                                                                               |
| Overhang                                 |                                                                                                                                                                                                                                                                                                                                                                                                                                                                                                                                                                                                                                                                                                     | 7.07 m                                                                                                               |
| Pendular arm rotation (top / bottom)     |                                                                                                                                                                                                                                                                                                                                                                                                                                                                                                                                                                                                                                                                                                     | +65 ° / -65 °                                                                                                        |
| Platform capacity                        | Q                                                                                                                                                                                                                                                                                                                                                                                                                                                                                                                                                                                                                                                                                                   | 200 kg                                                                                                               |
| Turret rotation                          |                                                                                                                                                                                                                                                                                                                                                                                                                                                                                                                                                                                                                                                                                                     | 355 °                                                                                                                |
| Platform rotation (right / left)         |                                                                                                                                                                                                                                                                                                                                                                                                                                                                                                                                                                                                                                                                                                     | 66 ° / 59 °                                                                                                          |
| Number of people (indoor / outdoor)      |                                                                                                                                                                                                                                                                                                                                                                                                                                                                                                                                                                                                                                                                                                     | 2 / 2                                                                                                                |
| Weight and dimensions                    |                                                                                                                                                                                                                                                                                                                                                                                                                                                                                                                                                                                                                                                                                                     |                                                                                                                      |
| Platform weight*                         |                                                                                                                                                                                                                                                                                                                                                                                                                                                                                                                                                                                                                                                                                                     | 6700 kg                                                                                                              |
| Platform dimensions (length x width)     | lp / ep                                                                                                                                                                                                                                                                                                                                                                                                                                                                                                                                                                                                                                                                                             | 1.20 m x 0.92 m                                                                                                      |
| Overall length                           | 11                                                                                                                                                                                                                                                                                                                                                                                                                                                                                                                                                                                                                                                                                                  | 6.05 m                                                                                                               |
| Overall width                            | b1                                                                                                                                                                                                                                                                                                                                                                                                                                                                                                                                                                                                                                                                                                  | 1.50 m                                                                                                               |
| Overall height                           | h17                                                                                                                                                                                                                                                                                                                                                                                                                                                                                                                                                                                                                                                                                                 | 1.97 m                                                                                                               |
| Overall length (stowed)                  | 19                                                                                                                                                                                                                                                                                                                                                                                                                                                                                                                                                                                                                                                                                                  | 4.40 m                                                                                                               |
| Overall height (stowed)                  | h18                                                                                                                                                                                                                                                                                                                                                                                                                                                                                                                                                                                                                                                                                                 | 2.08 m                                                                                                               |
| Jib length                               | 113                                                                                                                                                                                                                                                                                                                                                                                                                                                                                                                                                                                                                                                                                                 | 1.26 m                                                                                                               |
| Counterweight offset (turret at 90°)     | а7                                                                                                                                                                                                                                                                                                                                                                                                                                                                                                                                                                                                                                                                                                  | 0.12 m                                                                                                               |
| Counterweight Oversize / Reach           |                                                                                                                                                                                                                                                                                                                                                                                                                                                                                                                                                                                                                                                                                                     | 0.12 m                                                                                                               |
| External turning radius                  | Wa3                                                                                                                                                                                                                                                                                                                                                                                                                                                                                                                                                                                                                                                                                                 | 3.96 m                                                                                                               |
| Ground clearance at centre of wheelbase  | m2                                                                                                                                                                                                                                                                                                                                                                                                                                                                                                                                                                                                                                                                                                  | 0.14 m                                                                                                               |
| Wheelbase                                | v                                                                                                                                                                                                                                                                                                                                                                                                                                                                                                                                                                                                                                                                                                   | 2 m                                                                                                                  |
| Performances                             | , in the second s |                                                                                                                      |
| Drive speed - stowed                     |                                                                                                                                                                                                                                                                                                                                                                                                                                                                                                                                                                                                                                                                                                     | 5 km/h                                                                                                               |
| Drive speed - raised                     |                                                                                                                                                                                                                                                                                                                                                                                                                                                                                                                                                                                                                                                                                                     | 0.60 km/h                                                                                                            |
| Gradeability                             |                                                                                                                                                                                                                                                                                                                                                                                                                                                                                                                                                                                                                                                                                                     | 22 %                                                                                                                 |
| Permissible leveling                     |                                                                                                                                                                                                                                                                                                                                                                                                                                                                                                                                                                                                                                                                                                     | 3 °                                                                                                                  |
| Wheels                                   |                                                                                                                                                                                                                                                                                                                                                                                                                                                                                                                                                                                                                                                                                                     |                                                                                                                      |
| Tires type                               |                                                                                                                                                                                                                                                                                                                                                                                                                                                                                                                                                                                                                                                                                                     | Solid non-marking tires                                                                                              |
| Standard tires                           |                                                                                                                                                                                                                                                                                                                                                                                                                                                                                                                                                                                                                                                                                                     | 24 x 7.5 in / 600 x 190 mm                                                                                           |
| Drive wheels (front / rear)              |                                                                                                                                                                                                                                                                                                                                                                                                                                                                                                                                                                                                                                                                                                     | 0 / 2                                                                                                                |
| Steering wheels (front / rear)           |                                                                                                                                                                                                                                                                                                                                                                                                                                                                                                                                                                                                                                                                                                     | 2 / 0                                                                                                                |
| Braking wheels (front / rear)            |                                                                                                                                                                                                                                                                                                                                                                                                                                                                                                                                                                                                                                                                                                     | 0 / 2                                                                                                                |
| Engine/Battery                           |                                                                                                                                                                                                                                                                                                                                                                                                                                                                                                                                                                                                                                                                                                     |                                                                                                                      |
| Battery nominal voltage / capacity       |                                                                                                                                                                                                                                                                                                                                                                                                                                                                                                                                                                                                                                                                                                     | 48 V / 240 Ah                                                                                                        |
| Battery energy                           |                                                                                                                                                                                                                                                                                                                                                                                                                                                                                                                                                                                                                                                                                                     | 11 kWh                                                                                                               |
| Integrated charger / charger             |                                                                                                                                                                                                                                                                                                                                                                                                                                                                                                                                                                                                                                                                                                     | 48 V / 30 A                                                                                                          |
| Miscellaneous                            |                                                                                                                                                                                                                                                                                                                                                                                                                                                                                                                                                                                                                                                                                                     |                                                                                                                      |
| Number of cycles with STD Battery (HIRD) |                                                                                                                                                                                                                                                                                                                                                                                                                                                                                                                                                                                                                                                                                                     | 46                                                                                                                   |
| Ground Pressure                          |                                                                                                                                                                                                                                                                                                                                                                                                                                                                                                                                                                                                                                                                                                     | 13.50 dan/cm2                                                                                                        |
| Hydraulic Pressure                       |                                                                                                                                                                                                                                                                                                                                                                                                                                                                                                                                                                                                                                                                                                     | 210 bar                                                                                                              |
| Hydraulic tank capacity                  |                                                                                                                                                                                                                                                                                                                                                                                                                                                                                                                                                                                                                                                                                                     | 15                                                                                                                   |
| Noise to environment (LwA)               |                                                                                                                                                                                                                                                                                                                                                                                                                                                                                                                                                                                                                                                                                                     | < 70 dB                                                                                                              |
| Vibration on hands/arms                  |                                                                                                                                                                                                                                                                                                                                                                                                                                                                                                                                                                                                                                                                                                     | < 0.52 m/s <sup>2</sup>                                                                                              |
| Standards compliance                     |                                                                                                                                                                                                                                                                                                                                                                                                                                                                                                                                                                                                                                                                                                     |                                                                                                                      |
| This machine is in compliance with:      |                                                                                                                                                                                                                                                                                                                                                                                                                                                                                                                                                                                                                                                                                                     | European directives: 2006/42/EC- Machinery<br>(revised EN280:2013) - 2004/108/EC (EMC) -<br>2006/95/EC (Low voltage) |