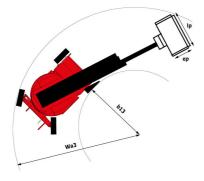

# **150 AETJ-C**

| Capacities                               |                                                                                                                                                                                                                                                                                                                                                                                                                                                                                                                                                                                                                                                                                                     | Metric                                                                                                               |
|------------------------------------------|-----------------------------------------------------------------------------------------------------------------------------------------------------------------------------------------------------------------------------------------------------------------------------------------------------------------------------------------------------------------------------------------------------------------------------------------------------------------------------------------------------------------------------------------------------------------------------------------------------------------------------------------------------------------------------------------------------|----------------------------------------------------------------------------------------------------------------------|
| Working height                           | h21                                                                                                                                                                                                                                                                                                                                                                                                                                                                                                                                                                                                                                                                                                 | 15 m                                                                                                                 |
| Floor height (access)                    | h20                                                                                                                                                                                                                                                                                                                                                                                                                                                                                                                                                                                                                                                                                                 | 0.40 m                                                                                                               |
| Platform height                          | h7                                                                                                                                                                                                                                                                                                                                                                                                                                                                                                                                                                                                                                                                                                  | 12.98 m                                                                                                              |
| Max. outreach                            |                                                                                                                                                                                                                                                                                                                                                                                                                                                                                                                                                                                                                                                                                                     | 7.60 m                                                                                                               |
| Overhang                                 |                                                                                                                                                                                                                                                                                                                                                                                                                                                                                                                                                                                                                                                                                                     | 7.07 m                                                                                                               |
| Pendular arm rotation (top / bottom)     |                                                                                                                                                                                                                                                                                                                                                                                                                                                                                                                                                                                                                                                                                                     | +65 ° / -65 °                                                                                                        |
| Platform capacity                        | Q                                                                                                                                                                                                                                                                                                                                                                                                                                                                                                                                                                                                                                                                                                   | 200 kg                                                                                                               |
| Turret rotation                          |                                                                                                                                                                                                                                                                                                                                                                                                                                                                                                                                                                                                                                                                                                     | 355 °                                                                                                                |
| Platform rotation (right / left)         |                                                                                                                                                                                                                                                                                                                                                                                                                                                                                                                                                                                                                                                                                                     | 66 ° / 59 °                                                                                                          |
| Number of people (indoor / outdoor)      |                                                                                                                                                                                                                                                                                                                                                                                                                                                                                                                                                                                                                                                                                                     | 2 / 2                                                                                                                |
| Weight and dimensions                    |                                                                                                                                                                                                                                                                                                                                                                                                                                                                                                                                                                                                                                                                                                     |                                                                                                                      |
| Platform weight*                         |                                                                                                                                                                                                                                                                                                                                                                                                                                                                                                                                                                                                                                                                                                     | 6700 kg                                                                                                              |
| Platform dimensions (length x width)     | lp / ep                                                                                                                                                                                                                                                                                                                                                                                                                                                                                                                                                                                                                                                                                             | 1.20 m x 0.92 m                                                                                                      |
| Overall length                           | 11                                                                                                                                                                                                                                                                                                                                                                                                                                                                                                                                                                                                                                                                                                  | 6.05 m                                                                                                               |
| Overall width                            | b1                                                                                                                                                                                                                                                                                                                                                                                                                                                                                                                                                                                                                                                                                                  | 1.50 m                                                                                                               |
| Overall height                           | h17                                                                                                                                                                                                                                                                                                                                                                                                                                                                                                                                                                                                                                                                                                 | 1.97 m                                                                                                               |
| Overall length (stowed)                  | 19                                                                                                                                                                                                                                                                                                                                                                                                                                                                                                                                                                                                                                                                                                  | 4.40 m                                                                                                               |
| Overall height (stowed)                  | h18                                                                                                                                                                                                                                                                                                                                                                                                                                                                                                                                                                                                                                                                                                 | 2.08 m                                                                                                               |
| Jib length                               | 113                                                                                                                                                                                                                                                                                                                                                                                                                                                                                                                                                                                                                                                                                                 | 1.26 m                                                                                                               |
| Counterweight offset (turret at 90°)     | а7                                                                                                                                                                                                                                                                                                                                                                                                                                                                                                                                                                                                                                                                                                  | 0.12 m                                                                                                               |
| Counterweight Oversize / Reach           |                                                                                                                                                                                                                                                                                                                                                                                                                                                                                                                                                                                                                                                                                                     | 0.12 m                                                                                                               |
| External turning radius                  | Wa3                                                                                                                                                                                                                                                                                                                                                                                                                                                                                                                                                                                                                                                                                                 | 3.96 m                                                                                                               |
| Ground clearance at centre of wheelbase  | m2                                                                                                                                                                                                                                                                                                                                                                                                                                                                                                                                                                                                                                                                                                  | 0.14 m                                                                                                               |
| Wheelbase                                | v                                                                                                                                                                                                                                                                                                                                                                                                                                                                                                                                                                                                                                                                                                   | 2 m                                                                                                                  |
| Performances                             | , in the second s |                                                                                                                      |
| Drive speed - stowed                     |                                                                                                                                                                                                                                                                                                                                                                                                                                                                                                                                                                                                                                                                                                     | 5 km/h                                                                                                               |
| Drive speed - raised                     |                                                                                                                                                                                                                                                                                                                                                                                                                                                                                                                                                                                                                                                                                                     | 0.60 km/h                                                                                                            |
| Gradeability                             |                                                                                                                                                                                                                                                                                                                                                                                                                                                                                                                                                                                                                                                                                                     | 22 %                                                                                                                 |
| Permissible leveling                     |                                                                                                                                                                                                                                                                                                                                                                                                                                                                                                                                                                                                                                                                                                     | 3 °                                                                                                                  |
| Wheels                                   |                                                                                                                                                                                                                                                                                                                                                                                                                                                                                                                                                                                                                                                                                                     |                                                                                                                      |
| Tires type                               |                                                                                                                                                                                                                                                                                                                                                                                                                                                                                                                                                                                                                                                                                                     | Solid non-marking tires                                                                                              |
| Standard tires                           |                                                                                                                                                                                                                                                                                                                                                                                                                                                                                                                                                                                                                                                                                                     | 24 x 7.5 in / 600 x 190 mm                                                                                           |
| Drive wheels (front / rear)              |                                                                                                                                                                                                                                                                                                                                                                                                                                                                                                                                                                                                                                                                                                     | 0 / 2                                                                                                                |
| Steering wheels (front / rear)           |                                                                                                                                                                                                                                                                                                                                                                                                                                                                                                                                                                                                                                                                                                     | 2 / 0                                                                                                                |
| Braking wheels (front / rear)            |                                                                                                                                                                                                                                                                                                                                                                                                                                                                                                                                                                                                                                                                                                     | 0 / 2                                                                                                                |
| Engine/Battery                           |                                                                                                                                                                                                                                                                                                                                                                                                                                                                                                                                                                                                                                                                                                     |                                                                                                                      |
| Battery nominal voltage / capacity       |                                                                                                                                                                                                                                                                                                                                                                                                                                                                                                                                                                                                                                                                                                     | 48 V / 240 Ah                                                                                                        |
| Battery energy                           |                                                                                                                                                                                                                                                                                                                                                                                                                                                                                                                                                                                                                                                                                                     | 11 kWh                                                                                                               |
| Integrated charger / charger             |                                                                                                                                                                                                                                                                                                                                                                                                                                                                                                                                                                                                                                                                                                     | 48 V / 30 A                                                                                                          |
| Miscellaneous                            |                                                                                                                                                                                                                                                                                                                                                                                                                                                                                                                                                                                                                                                                                                     |                                                                                                                      |
| Number of cycles with STD Battery (HIRD) |                                                                                                                                                                                                                                                                                                                                                                                                                                                                                                                                                                                                                                                                                                     | 46                                                                                                                   |
| Ground Pressure                          |                                                                                                                                                                                                                                                                                                                                                                                                                                                                                                                                                                                                                                                                                                     | 13.50 dan/cm2                                                                                                        |
| Hydraulic Pressure                       |                                                                                                                                                                                                                                                                                                                                                                                                                                                                                                                                                                                                                                                                                                     | 210 bar                                                                                                              |
| Hydraulic tank capacity                  |                                                                                                                                                                                                                                                                                                                                                                                                                                                                                                                                                                                                                                                                                                     | 15                                                                                                                   |
| Noise to environment (LwA)               |                                                                                                                                                                                                                                                                                                                                                                                                                                                                                                                                                                                                                                                                                                     | < 70 dB                                                                                                              |
| Vibration on hands/arms                  |                                                                                                                                                                                                                                                                                                                                                                                                                                                                                                                                                                                                                                                                                                     | < 0.52 m/s <sup>2</sup>                                                                                              |
| Standards compliance                     |                                                                                                                                                                                                                                                                                                                                                                                                                                                                                                                                                                                                                                                                                                     |                                                                                                                      |
| This machine is in compliance with:      |                                                                                                                                                                                                                                                                                                                                                                                                                                                                                                                                                                                                                                                                                                     | European directives: 2006/42/EC- Machinery<br>(revised EN280:2013) - 2004/108/EC (EMC) -<br>2006/95/EC (Low voltage) |