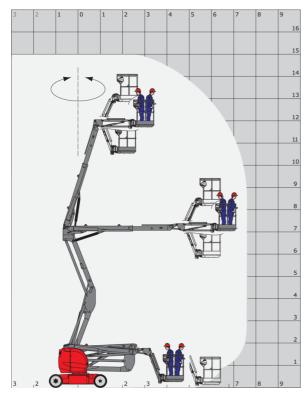

|
| Vibration on hands/arms                  |         | < 0.52 m/s <sup>2</sup>                                                                                              |
| Standards compliance                     |         |                                                                                                                      |
| This machine is in compliance with:      |         | European directives: 2006/42/EC- Machinery<br>(revised EN280:2013) - 2004/108/EC (EMC) -<br>2006/95/EC (Low voltage) |

**150 АЕТЈ-с** Created on May 3, 2024 at 3:52:26 AM UTC

\*Varies according to options and standards of the country to which the machine is delivered

### 150 AETJ-C - Load chart

### Load Chart metric



## 150 AETJ-C - Dimensional drawing







# Equipment

#### Standard

| 230V Predisposition                                                                  |
|--------------------------------------------------------------------------------------|
| A sublid a share and illumin shad in dia share and (laus line) and a set have singly |
| Audible alarm and illuminated indicator lamp (leveling, overload, lowering)          |
| Battery charge indicator lamp                                                        |
| CAN bus technology                                                                   |
| Easy Manager                                                                         |
| Emergency stop button in platform and on frame                                       |
| Horn in the p