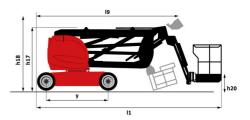

## 150 AETJ-C - Dimensional drawing

# **150 AETJ-C**

| Capacities                               |         | Metric                                                                                                               |
|------------------------------------------|---------|----------------------------------------------------------------------------------------------------------------------|
| Working height                           | h21     | 15 m                                                                                                                 |
| Floor height (access)                    | h20     | 0.40 m                                                                                                               |
| Platform height                          | h7      | 12.98 m                                                                                                              |
| Max. outreach                            |         | 7.60 m                                                                                                               |
| Overhang                                 |         | 7.07 m                                                                                                               |
| Pendular arm rotation (top / bottom)     |         | +65 ° / -65 °                                                                                                        |
| Platform capacity                        | Q       | 200 kg                                                                                                               |
| Turret rotation                          |         | 355 °                                                                                                                |
| Platform rotation (right / left)         |         | 66 ° / 59 °                                                                                                          |
| Number of people (indoor / outdoor)      |         | 2 / 2                                                                                                                |
| Weight and dimensions                    |         |                                                                                                                      |
| Platform weight*                         |         | 6700 kg                                                                                                              |
| Platform dimensions (length x width)     | lp / ep | 1.20 m x 0.92 m                                                                                                      |
| Overall length                           | 11      | 6.05 m                                                                                                               |
| Overall width                            | b1      | 1.50 m                                                                                                               |
| Overall height                           | h17     | 1.97 m                                                                                                               |
| Overall length (stowed)                  | 19      | 4.40 m                                                                                                               |
| Overall height (stowed)                  | h18     | 2.08 m                                                                                                               |
| Jib length                               | 113     | 1.26 m                                                                                                               |
| Counterweight offset (turret at 90°)     | а7      | 0.12 m                                                                                                               |
| Counterweight Oversize / Reach           |         | 0.12 m                                                                                                               |
| External turning radius                  | Wa3     | 3.96 m                                                                                                               |
| Ground clearance at centre of wheelbase  | m2      | 0.14 m                                                                                                               |
| Wheelbase                                | v       | 2 m                                                                                                                  |
| Performances                             |         |                                                                                                                      |
| Drive speed - stowed                     |         | 5 km/h                                                                                                               |
| Drive speed - raised                     |         | 0.60 km/h                                                                                                            |
| Gradeability                             |         | 22 %                                                                                                                 |
| Permissible leveling                     |         | 3 °                                                                                                                  |
| Wheels                                   |         |                                                                                                                      |
| Tires type                               |         | Solid non-marking tires                                                                                              |
| Standard tires                           |         | 24 x 7.5 in / 600 x 190 mm                                                                                           |
| Drive wheels (front / rear)              |         | 0 / 2                                                                                                                |
| Steering wheels (front / rear)           |         | 2 / 0                                                                                                                |
| Braking wheels (front / rear)            |         | 0 / 2                                                                                                                |
| Engine/Battery                           |         |                                                                                                                      |
| Battery nominal voltage / capacity       |         | 48 V / 240 Ah                                                                                                        |
| Battery energy                           |         | 11 kWh                                                                                                               |
| Integrated charger / charger             |         | 48 V / 30 A                                                                                                          |
| Miscellaneous                            |         |                                                                                                                      |
| Number of cycles with STD Battery (HIRD) |         | 46                                                                                                                   |
| Ground Pressure                          |         | 13.50 dan/cm2                                                                                                        |
| Hydraulic Pressure                       |         | 210 bar                                                                                                              |
| Hydraulic tank capacity                  |         | 15                                                                                                                   |
| Noise to environment (LwA)               |         | < 70 dB                                                                                                              |
| Vibration on hands/arms                  |         | < 0.52 m/s <sup>2</sup>                                                                                              |
| Standards compliance                     |         |                                                                                                                      |
| This machine is in compliance with:      |         | European directives: 2006/42/EC- Machinery<br>(revised EN280:2013) - 2004/108/EC (EMC) -<br>2006/95/EC (Low voltage) |