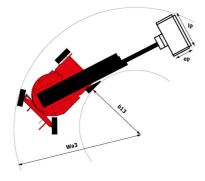

# **150 AETJ-C**

| Capacities                               |         | Metric                                                                                                               |
|------------------------------------------|---------|----------------------------------------------------------------------------------------------------------------------|
| Working height                           | h21     | 15 m                                                                                                                 |
| Floor height (access)                    | h20     | 0.40 m                                                                                                               |
| Platform height                          | h7      | 12.98 m                                                                                                              |
| Max. outreach                            |         | 7.60 m                                                                                                               |
| Overhang                                 |         | 7.07 m                                                                                                               |
| Pendular arm rotation (top / bottom)     |         | +65 ° / -65 °                                                                                                        |
| Platform capacity                        | Q       | 200 kg                                                                                                               |
| Turret rotation                          |         | 355 °                                                                                                                |
| Platform rotation (right / left)         |         | 66 ° / 59 °                                                                                                          |
| Number of people (indoor / outdoor)      |         | 2 / 2                                                                                                                |
| Weight and dimensions                    |         |                                                                                                                      |
| Platform weight*                         |         | 6700 kg                                                                                                              |
| Platform dimensions (length x width)     | lp / ep | 1.20 m x 0.92 m                                                                                                      |
| Overall length                           | 11      | 6.05 m                                                                                                               |
| Overall width                            | b1      | 1.50 m                                                                                                               |
| Overall height                           | h17     | 1.97 m                                                                                                               |
| Overall length (stowed)                  | 19      | 4.40 m                                                                                                               |
| Overall height (stowed)                  | h18     | 2.08 m                                                                                                               |
| Jib length                               | 113     | 1.26 m                                                                                                               |
| Counterweight offset (turret at 90°)     | а7      | 0.12 m                                                                                                               |
| Counterweight Oversize / Reach           |         | 0.12 m                                                                                                               |
| External turning radius                  | Wa3     | 3.96 m                                                                                                               |
| Ground clearance at centre of wheelbase  | m2      | 0.14 m                                                                                                               |
| Wheelbase                                | v       | 2 m                                                                                                                  |
| Performances                             |         |                                                                                                                      |
| Drive speed - stowed                     |         | 5 km/h                                                                                                               |
| Drive speed - raised                     |         | 0.60 km/h                                                                                                            |
| Gradeability                             |         | 22 %                                                                                                                 |
| Permissible leveling                     |         | 3 °                                                                                                                  |
| Wheels                                   |         |                                                                                                                      |
| Tires type                               |         | Solid non-marking tires                                                                                              |
| Standard tires                           |         | 24 x 7.5 in / 600 x 190 mm                                                                                           |
| Drive wheels (front / rear)              |         | 0 / 2                                                                                                                |
| Steering wheels (front / rear)           |         | 2 / 0                                                                                                                |
| Braking wheels (front / rear)            |         | 0 / 2                                                                                                                |
| Engine/Battery                           |         |                                                                                                                      |
| Battery nominal voltage / capacity       |         | 48 V / 240 Ah                                                                                                        |
| Battery energy                           |         | 11 kWh                                                                                                               |
| Integrated charger / charger             |         | 48 V / 30 A                                                                                                          |
| Miscellaneous                            |         |                                                                                                                      |
| Number of cycles with STD Battery (HIRD) |         | 46                                                                                                                   |
| Ground Pressure                          |         | 13.50 dan/cm2                                                                                                        |
| Hydraulic Pressure                       |         | 210 bar                                                                                                              |
| Hydraulic tank capacity                  |         | 15                                                                                                                   |
| Noise to environment (LwA)               |         | < 70 dB                                                                                                              |
| Vibration on hands/arms                  |         | < 0.52 m/s <sup>2</sup>                                                                                              |
| Standards compliance                     |         |                                                                                                                      |
| This machine is in compliance with:      |         | European directives: 2006/42/EC- Machinery<br>(revised EN280:2013) - 2004/108/EC (EMC) -<br>2006/95/EC (Low voltage) |