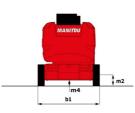

# **150 AETJ-C**

| Capacities                               |         | Metric                                                                                                               |
|------------------------------------------|---------|----------------------------------------------------------------------------------------------------------------------|
| Working height                           | h21     | 15 m                                                                                                                 |
| Floor height (access)                    | h20     | 0.40 m                                                                                                               |
| Platform height                          | h7      | 12.98 m                                                                                                              |
| Max. outreach                            |         | 7.60 m                                                                                                               |
| Overhang                                 |         | 7.07 m                                                                                                               |
| Pendular arm rotation (top / bottom)     |         | +65 ° / -65 °                                                                                                        |
| Platform capacity                        | Q       | 200 kg                                                                                                               |
| Turret rotation                          |         | 355 °                                                                                                                |
| Platform rotation (right / left)         |         | 66 ° / 59 °                                                                                                          |
| Number of people (indoor / outdoor)      |         | 2 / 2                                                                                                                |
| Weight and dimensions                    |         |                                                                                                                      |
| Platform weight*                         |         | 6700 kg                                                                                                              |
| Platform dimensions (length x width)     | lp / ep | 1.20 m x 0.92 m                                                                                                      |
| Overall length                           | 11      | 6.05 m                                                                                                               |
| Overall width                            | b1      | 1.50 m                                                                                                               |
| Overall height                           | h17     | 1.97 m                                                                                                               |
| Overall length (stowed)                  | 19      | 4.40 m                                                                                                               |
| Overall height (stowed)                  | h18     | 2.08 m                                                                                                               |
| Jib length                               | 113     | 1.26 m                                                                                                               |
| Counterweight offset (turret at 90°)     | а7      | 0.12 m                                                                                                               |
| Counterweight Oversize / Reach           |         | 0.12 m                                                                                                               |
| External turning radius                  | Wa3     | 3.96 m                                                                                                               |
| Ground clearance at centre of wheelbase  | m2      | 0.14 m                                                                                                               |
| Wheelbase                                | v       | 2 m                                                                                                                  |
| Performances                             |         |                                                                                                                      |
| Drive speed - stowed                     |         | 5 km/h                                                                                                               |
| Drive speed - raised                     |         | 0.60 km/h                                                                                                            |
| Gradeability                             |         | 22 %                                                                                                                 |
| Permissible leveling                     |         | 3 °                                                                                                                  |
| Wheels                                   |         |                                                                                                                      |
| Tires type                               |         | Solid non-marking tires                                                                                              |
| Standard tires                           |         | 24 x 7.5 in / 600 x 190 mm                                                                                           |
| Drive wheels (front / rear)              |         | 0 / 2                                                                                                                |
| Steering wheels (front / rear)           |         | 2 / 0                                                                                                                |
| Braking wheels (front / rear)            |         | 0 / 2                                                                                                                |
| Engine/Battery                           |         |                                                                                                                      |
| Battery nominal voltage / capacity       |         | 48 V / 240 Ah                                                                                                        |
| Battery energy                           |         | 11 kWh                                                                                                               |
| Integrated charger / charger             |         | 48 V / 30 A                                                                                                          |
| Miscellaneous                            |         |                                                                                                                      |
| Number of cycles with STD Battery (HIRD) |         | 46                                                                                                                   |
| Ground Pressure                          |         | 13.50 dan/cm2                                                                                                        |
| Hydraulic Pressure                       |         | 210 bar                                                                                                              |
| Hydraulic tank capacity                  |         | 15                                                                                                                   |
| Noise to environment (LwA)               |         | < 70 dB                                                                                                              |
| Vibration on hands/arms                  |         | < 0.52 m/s <sup>2</sup>                                                                                              |
| Standards compliance                     |         |                                                                                                                      |
| This machine is in compliance with:      |         | European directives: 2006/42/EC- Machinery<br>(revised EN280:2013) - 2004/108/EC (EMC) -<br>2006/95/EC (Low voltage) |