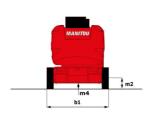

# 150 AETJ-C

| Capacities                               |         | Metric                                                                                                               |
|------------------------------------------|---------|----------------------------------------------------------------------------------------------------------------------|
| Working height                           | h21     | 15 m                                                                                                                 |
| Floor height (access)                    | h20     | 0.40 m                                                                                                               |
| Platform height                          | h7      | 12.98 m                                                                                                              |
| Max. outreach                            |         | 7.60 m                                                                                                               |
| Overhang                                 |         | 7.07 m                                                                                                               |
| Pendular arm rotation (top / bottom)     |         | +65 ° / -65 °                                                                                                        |
| Platform capacity                        | 0       | 200 kg                                                                                                               |
| Turret rotation                          | •       | 355 °                                                                                                                |
| Platform rotation (right / left)         |         | 66 ° / 59 °                                                                                                          |
| Number of people (indoor / outdoor)      |         | 2/2                                                                                                                  |
| Weight and dimensions                    |         |                                                                                                                      |
| Platform weight*                         |         | 6700 kg                                                                                                              |
| Platform dimensions (length x width)     | lp / ep | 1.20 m x 0.92 m                                                                                                      |
| Overall length                           | I1      | 6.05 m                                                                                                               |
| Overall width                            | b1      | 1.50 m                                                                                                               |
| Overall height                           | h17     | 1.97 m                                                                                                               |
| Overall length (stowed)                  | 19      | 4.40 m                                                                                                               |
| Overall height (stowed)                  | h18     | 2.08 m                                                                                                               |
| Jib length                               | l13     | 1.26 m                                                                                                               |
| Counterweight offset (turret at 90°)     | a7      | 0.12 m                                                                                                               |
| Counterweight Oversize / Reach           | a,      | 0.12 m                                                                                                               |
| External turning radius                  | Wa3     | 3.96 m                                                                                                               |
| Ground clearance at centre of wheelbase  | m2      | 0.14 m                                                                                                               |
| Wheelbase                                | y       | 2 m                                                                                                                  |
| Performances                             | y       | 2111                                                                                                                 |
| Drive speed - stowed                     |         | 5 km/h                                                                                                               |
| Drive speed - raised                     |         | 0.60 km/h                                                                                                            |
| Gradeability                             |         | 22 %                                                                                                                 |
| Permissible leveling                     |         | 3 °                                                                                                                  |
| Wheels                                   |         | 3                                                                                                                    |
| Tires type                               |         | Solid non-marking tires                                                                                              |
| Standard tires                           |         | 24 x 7.5 in / 600 x 190 mm                                                                                           |
| Drive wheels (front / rear)              |         | 0 / 2                                                                                                                |
| Steering wheels (front / rear)           |         | 2/0                                                                                                                  |
| Braking wheels (front / rear)            |         | 0/2                                                                                                                  |
| Engine/Battery                           |         | 0 / 2                                                                                                                |
| Battery nominal voltage / capacity       |         | 48 V / 240 Ah                                                                                                        |
| Battery energy                           |         | 11 kWh                                                                                                               |
| Integrated charger / charger             |         | 48 V / 30 A                                                                                                          |
| Miscellaneous                            |         | 40 V / 30 A                                                                                                          |
| Number of cycles with STD Battery (HIRD) |         | 46                                                                                                                   |
| Ground Pressure                          |         | 13.50 dan/cm2                                                                                                        |
| Hydraulic Pressure                       |         | 210 bar                                                                                                              |
| Hydraulic tank capacity                  |         | 15 l                                                                                                                 |
| Noise to environment (LwA)               |         | < 70 dB                                                                                                              |
| Vibration on hands/arms                  |         | < 0.52 m/s²                                                                                                          |
| Standards compliance                     |         | < 0.52 III/S*                                                                                                        |
| This machine is in compliance with:      |         | European directives: 2006/42/EC- Machinery<br>(revised EN280:2013) - 2004/108/EC (EMC) -<br>2006/95/EC (Low voltage) |