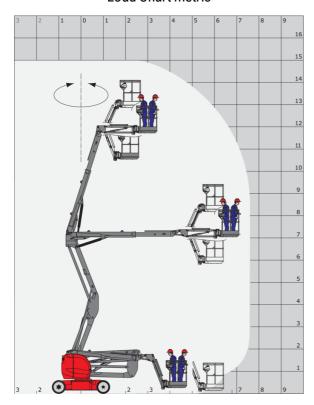

## 150 AETJ-C - Load chart

### Load Chart metric

150 AETJ-C - Dimensional drawing