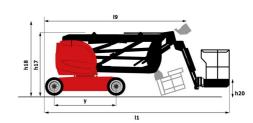

# 150 AETJ-C

| Capacities                               |         | Metric                                                                                                               |
|------------------------------------------|---------|----------------------------------------------------------------------------------------------------------------------|
| Working height                           | h21     | 15 m                                                                                                                 |
| Floor height (access)                    | h20     | 0.40 m                                                                                                               |
| Platform height                          | h7      | 12.98 m                                                                                                              |
| Max. outreach                            |         | 7.60 m                                                                                                               |
| Overhang                                 |         | 7.07 m                                                                                                               |
| Pendular arm rotation (top / bottom)     |         | +65 ° / -65 °                                                                                                        |
| Platform capacity                        | 0       | 200 kg                                                                                                               |
| Turret rotation                          | •       | 355 °                                                                                                                |
| Platform rotation (right / left)         |         | 66 ° / 59 °                                                                                                          |
| Number of people (indoor / outdoor)      |         | 2/2                                                                                                                  |
| Weight and dimensions                    |         |                                                                                                                      |
| Platform weight*                         |         | 6700 kg                                                                                                              |
| Platform dimensions (length x width)     | lp / ep | 1.20 m x 0.92 m                                                                                                      |
| Overall length                           | I1      | 6.05 m                                                                                                               |
| Overall width                            | b1      | 1.50 m                                                                                                               |
| Overall height                           | h17     | 1.97 m                                                                                                               |
| Overall length (stowed)                  | 19      | 4.40 m                                                                                                               |
| Overall height (stowed)                  | h18     | 2.08 m                                                                                                               |
| Jib length                               | l13     | 1.26 m                                                                                                               |
| Counterweight offset (turret at 90°)     | a7      | 0.12 m                                                                                                               |
| Counterweight Oversize / Reach           | a,      | 0.12 m                                                                                                               |
| External turning radius                  | Wa3     | 3.96 m                                                                                                               |
| Ground clearance at centre of wheelbase  | m2      | 0.14 m                                                                                                               |
| Wheelbase                                | y       | 2 m                                                                                                                  |
| Performances                             | y       | 2111                                                                                                                 |
| Drive speed - stowed                     |         | 5 km/h                                                                                                               |
| Drive speed - raised                     |         | 0.60 km/h                                                                                                            |
| Gradeability                             |         | 22 %                                                                                                                 |
| Permissible leveling                     |         | 3 °                                                                                                                  |
| Wheels                                   |         | 3                                                                                                                    |
| Tires type                               |         | Solid non-marking tires                                                                                              |
| Standard tires                           |         | 24 x 7.5 in / 600 x 190 mm                                                                                           |
| Drive wheels (front / rear)              |         | 0 / 2                                                                                                                |
| Steering wheels (front / rear)           |         | 2/0                                                                                                                  |
| Braking wheels (front / rear)            |         | 0/2                                                                                                                  |
| Engine/Battery                           |         | 0 / 2                                                                                                                |
| Battery nominal voltage / capacity       |         | 48 V / 240 Ah                                                                                                        |
| Battery energy                           |         | 11 kWh                                                                                                               |
| Integrated charger / charger             |         | 48 V / 30 A                                                                                                          |
| Miscellaneous                            |         | 40 V / 30 A                                                                                                          |
| Number of cycles with STD Battery (HIRD) |         | 46                                                                                                                   |
| Ground Pressure                          |         | 13.50 dan/cm2                                                                                                        |
| Hydraulic Pressure                       |         | 210 bar                                                                                                              |
| Hydraulic tank capacity                  |         | 15 l                                                                                                                 |
| Noise to environment (LwA)               |         | < 70 dB                                                                                                              |
| Vibration on hands/arms                  |         | < 0.52 m/s²                                                                                                          |
| Standards compliance                     |         | < 0.52 III/S*                                                                                                        |
| This machine is in compliance with:      |         | European directives: 2006/42/EC- Machinery<br>(revised EN280:2013) - 2004/108/EC (EMC) -<br>2006/95/EC (Low voltage) |

### Load Chart metric

150 AETJ-C - Dimensional drawing