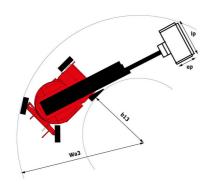

# 150 AETJ-C

| Capacities                               |         | Metric                                                                                                               |
|------------------------------------------|---------|----------------------------------------------------------------------------------------------------------------------|
| Working height                           | h21     | 15 m                                                                                                                 |
| Floor height (access)                    | h20     | 0.40 m                                                                                                               |
| Platform height                          | h7      | 12.98 m                                                                                                              |
| Max. outreach                            |         | 7.60 m                                                                                                               |
| Overhang                                 |         | 7.07 m                                                                                                               |
| Pendular arm rotation (top / bottom)     |         | +65 ° / -65 °                                                                                                        |
| Platform capacity                        | 0       | 200 kg                                                                                                               |
| Turret rotation                          | •       | 355 °                                                                                                                |
| Platform rotation (right / left)         |         | 66 ° / 59 °                                                                                                          |
| Number of people (indoor / outdoor)      |         | 2/2                                                                                                                  |
| Weight and dimensions                    |         |                                                                                                                      |
| Platform weight*                         |         | 6700 kg                                                                                                              |
| Platform dimensions (length x width)     | lp / ep | 1.20 m x 0.92 m                                                                                                      |
| Overall length                           | I1      | 6.05 m                                                                                                               |
| Overall width                            | b1      | 1.50 m                                                                                                               |
| Overall height                           | h17     | 1.97 m                                                                                                               |
| Overall length (stowed)                  | 19      | 4.40 m                                                                                                               |
| Overall height (stowed)                  | h18     | 2.08 m                                                                                                               |
| Jib length                               | l13     | 1.26 m                                                                                                               |
| Counterweight offset (turret at 90°)     | a7      | 0.12 m                                                                                                               |
| Counterweight Oversize / Reach           | a,      | 0.12 m                                                                                                               |
| External turning radius                  | Wa3     | 3.96 m                                                                                                               |
| Ground clearance at centre of wheelbase  | m2      | 0.14 m                                                                                                               |
| Wheelbase                                | y       | 2 m                                                                                                                  |
| Performances                             | y       | 2111                                                                                                                 |
| Drive speed - stowed                     |         | 5 km/h                                                                                                               |
| Drive speed - raised                     |         | 0.60 km/h                                                                                                            |
| Gradeability                             |         | 22 %                                                                                                                 |
| Permissible leveling                     |         | 3 °                                                                                                                  |
| Wheels                                   |         | 3                                                                                                                    |
| Tires type                               |         | Solid non-marking tires                                                                                              |
| Standard tires                           |         | 24 x 7.5 in / 600 x 190 mm                                                                                           |
| Drive wheels (front / rear)              |         | 0 / 2                                                                                                                |
| Steering wheels (front / rear)           |         | 2/0                                                                                                                  |
| Braking wheels (front / rear)            |         | 0/2                                                                                                                  |
| Engine/Battery                           |         | 0 / 2                                                                                                                |
| Battery nominal voltage / capacity       |         | 48 V / 240 Ah                                                                                                        |
| Battery energy                           |         | 11 kWh                                                                                                               |
| Integrated charger / charger             |         | 48 V / 30 A                                                                                                          |
| Miscellaneous                            |         | 40 V / 30 A                                                                                                          |
| Number of cycles with STD Battery (HIRD) |         | 46                                                                                                                   |
| Ground Pressure                          |         | 13.50 dan/cm2                                                                                                        |
| Hydraulic Pressure                       |         | 210 bar                                                                                                              |
| Hydraulic tank capacity                  |         | 15 l                                                                                                                 |
| Noise to environment (LwA)               |         | < 70 dB                                                                                                              |
| Vibration on hands/arms                  |         | < 0.52 m/s²                                                                                                          |
| Standards compliance                     |         | < 0.52 III/S*                                                                                                        |
| This machine is in compliance with:      |         | European directives: 2006/42/EC- Machinery<br>(revised EN280:2013) - 2004/108/EC (EMC) -<br>2006/95/EC (Low voltage) |