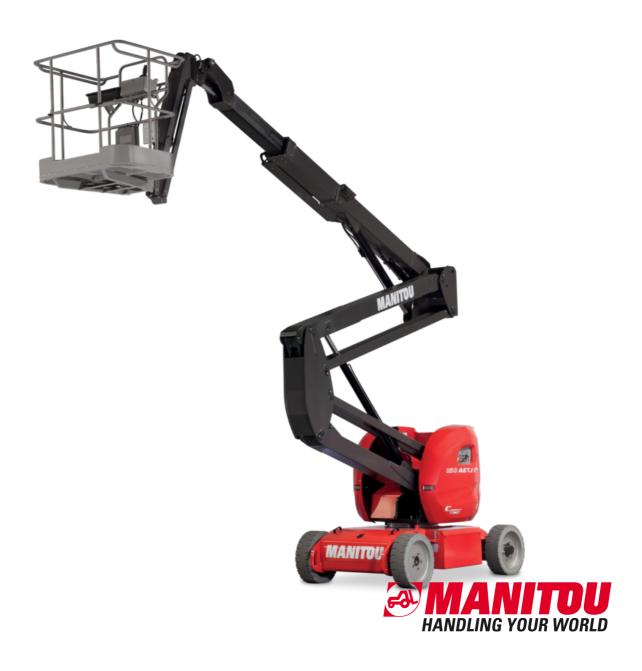

# 150 AETJ-C

| Capacities                               |         | Metric                                                                                                               |
|------------------------------------------|---------|----------------------------------------------------------------------------------------------------------------------|
| Working height                           | h21     | 15 m                                                                                                                 |
| Floor height (access)                    | h20     | 0.40 m                                                                                                               |
| Platform height                          | h7      | 12.98 m                                                                                                              |
| Max. outreach                            |         | 7.60 m                                                                                                               |
| Overhang                                 |         | 7.07 m                                                                                                               |
| Pendular arm rotation (top / bottom)     |         | +65 ° / -65 °                                                                                                        |
| Platform capacity                        | 0       | 200 kg                                                                                                               |
| Turret rotation                          | •       | 355 °                                                                                                                |
| Platform rotation (right / left)         |         | 66 ° / 59 °                                                                                                          |
| Number of people (indoor / outdoor)      |         | 2/2                                                                                                                  |
| Weight and dimensions                    |         |                                                                                                                      |
| Platform weight*                         |         | 6700 kg                                                                                                              |
| Platform dimensions (length x width)     | lp / ep | 1.20 m x 0.92 m                                                                                                      |
| Overall length                           | I1      | 6.05 m                                                                                                               |
| Overall width                            | b1      | 1.50 m                                                                                                               |
| Overall height                           | h17     | 1.97 m                                                                                                               |
| Overall length (stowed)                  | 19      | 4.40 m                                                                                                               |
| Overall height (stowed)                  | h18     | 2.08 m                                                                                                               |
| Jib length                               | l13     | 1.26 m                                                                                                               |
| Counterweight offset (turret at 90°)     | a7      | 0.12 m                                                                                                               |
| Counterweight Oversize / Reach           | a,      | 0.12 m                                                                                                               |
| External turning radius                  | Wa3     | 3.96 m                                                                                                               |
| Ground clearance at centre of wheelbase  | m2      | 0.14 m                                                                                                               |
| Wheelbase                                | y       | 2 m                                                                                                                  |
| Performances                             | y       | 2111                                                                                                                 |
| Drive speed - stowed                     |         | 5 km/h                                                                                                               |
| Drive speed - raised                     |         | 0.60 km/h                                                                                                            |
| Gradeability                             |         | 22 %                                                                                                                 |
| Permissible leveling                     |         | 3 °                                                                                                                  |
| Wheels                                   |         | 3                                                                                                                    |
| Tires type                               |         | Solid non-marking tires                                                                                              |
| Standard tires                           |         | 24 x 7.5 in / 600 x 190 mm                                                                                           |
| Drive wheels (front / rear)              |         | 0 / 2                                                                                                                |
| Steering wheels (front / rear)           |         | 2/0                                                                                                                  |
| Braking wheels (front / rear)            |         | 0/2                                                                                                                  |
| Engine/Battery                           |         | 0 / 2                                                                                                                |
| Battery nominal voltage / capacity       |         | 48 V / 240 Ah                                                                                                        |
| Battery energy                           |         | 11 kWh                                                                                                               |
| Integrated charger / charger             |         | 48 V / 30 A                                                                                                          |
| Miscellaneous                            |         | 40 V / 30 A                                                                                                          |
| Number of cycles with STD Battery (HIRD) |         | 46                                                                                                                   |
| Ground Pressure                          |         | 13.50 dan/cm2                                                                                                        |
| Hydraulic Pressure                       |         | 210 bar                                                                                                              |
| Hydraulic tank capacity                  |         | 15 l                                                                                                                 |
| Noise to environment (LwA)               |         | < 70 dB                                                                                                              |
| Vibration on hands/arms                  |         | < 0.52 m/s²                                                                                                          |
| Standards compliance                     |         | < 0.52 III/S*                                                                                                        |
| This machine is in compliance with:      |         | European directives: 2006/42/EC- Machinery<br>(revised EN280:2013) - 2004/108/EC (EMC) -<br>2006/95/EC (Low voltage) |