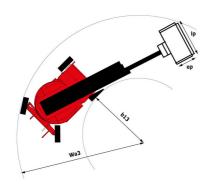

# 150 AETJ-C

| Capacities                               |           | Metric                                                                                                               |
|------------------------------------------|-----------|----------------------------------------------------------------------------------------------------------------------|
| Working height                           | h21       | 15 m                                                                                                                 |
| Floor height (access)                    | h20       | 0.40 m                                                                                                               |
| Platform height                          | h7        | 12.98 m                                                                                                              |
| Max. outreach                            |           | 7.60 m                                                                                                               |
| Overhang                                 |           | 7.07 m                                                                                                               |
| Pendular arm rotation (top / bottom)     |           | +65 ° / -65 °                                                                                                        |
| Platform capacity                        | Q         | 200 kg                                                                                                               |
| Turret rotation                          | ·         | 355 °                                                                                                                |
| Platform rotation (right / left)         |           | 66 ° / 59 °                                                                                                          |
| Number of people (indoor / outdoor)      |           | 2/2                                                                                                                  |
| Weight and dimensions                    |           | ·                                                                                                                    |
| Platform weight*                         |           | 6700 kg                                                                                                              |
| Platform dimensions (length x width)     | lp / ep   | 1.20 m x 0.92 m                                                                                                      |
| Overall length                           | I1        | 6.05 m                                                                                                               |
| Overall width                            | b1        | 1.50 m                                                                                                               |
| Overall height                           | h17       | 1.97 m                                                                                                               |
| Overall length (stowed)                  | 19        | 4.40 m                                                                                                               |
| Overall height (stowed)                  | h18       | 2.08 m                                                                                                               |
| Jib length                               | 113       | 1.26 m                                                                                                               |
| Counterweight offset (turret at 90°)     | a7        | 0.12 m                                                                                                               |
| Counterweight Oversize / Reach           | d/        | 0.12 m                                                                                                               |
| •                                        | Wa3       | 3.96 m                                                                                                               |
| External turning radius                  | was<br>m2 |                                                                                                                      |
| Ground clearance at centre of wheelbase  | mz        | 0.14 m                                                                                                               |
| Wheelbase                                | у         | 2 m                                                                                                                  |
| Performances                             |           | 51 (                                                                                                                 |
| Drive speed - stowed                     |           | 5 km/h                                                                                                               |
| Drive speed - raised                     |           | 0.60 km/h                                                                                                            |
| Gradeability                             |           | 22 %                                                                                                                 |
| Permissible leveling                     |           | 3 °                                                                                                                  |
| Wheels                                   |           |                                                                                                                      |
| Tires type                               |           | Solid non-marking tires                                                                                              |
| Standard tires                           |           | 24 x 7.5 in / 600 x 190 mm                                                                                           |
| Drive wheels (front / rear)              |           | 0 / 2                                                                                                                |
| Steering wheels (front / rear)           |           | 2 / 0                                                                                                                |
| Braking wheels (front / rear)            |           | 0 / 2                                                                                                                |
| Engine/Battery                           |           |                                                                                                                      |
| Battery nominal voltage / capacity       |           | 48 V / 240 Ah                                                                                                        |
| Battery energy                           |           | 11 kWh                                                                                                               |
| Integrated charger / charger             |           | 48 V / 30 A                                                                                                          |
| Miscellaneous                            |           |                                                                                                                      |
| Number of cycles with STD Battery (HIRD) |           | 46                                                                                                                   |
| Ground Pressure                          |           | 13.50 dan/cm2                                                                                                        |
| Hydraulic Pressure                       |           | 210 bar                                                                                                              |
| Hydraulic tank capacity                  |           | 151                                                                                                                  |
| Noise to environment (LwA)               |           | < 70 dB                                                                                                              |
| Vibration on hands/arms                  |           | < 0.52 m/s <sup>2</sup>                                                                                              |
| Standards compliance                     |           |                                                                                                                      |
| This machine is in compliance with:      |           | European directives: 2006/42/EC- Machinery<br>(revised EN280:2013) - 2004/108/EC (EMC) -<br>2006/95/EC (Low voltage) |