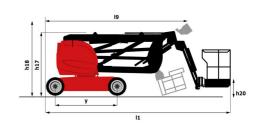

# 150 AETJ-C

| Capacities                               |           | Metric                                                                                                               |
|------------------------------------------|-----------|----------------------------------------------------------------------------------------------------------------------|
| Working height                           | h21       | 15 m                                                                                                                 |
| Floor height (access)                    | h20       | 0.40 m                                                                                                               |
| Platform height                          | h7        | 12.98 m                                                                                                              |
| Max. outreach                            |           | 7.60 m                                                                                                               |
| Overhang                                 |           | 7.07 m                                                                                                               |
| Pendular arm rotation (top / bottom)     |           | +65 ° / -65 °                                                                                                        |
| Platform capacity                        | Q         | 200 kg                                                                                                               |
| Turret rotation                          | ·         | 355 °                                                                                                                |
| Platform rotation (right / left)         |           | 66 ° / 59 °                                                                                                          |
| Number of people (indoor / outdoor)      |           | 2/2                                                                                                                  |
| Weight and dimensions                    |           | ·                                                                                                                    |
| Platform weight*                         |           | 6700 kg                                                                                                              |
| Platform dimensions (length x width)     | lp / ep   | 1.20 m x 0.92 m                                                                                                      |
| Overall length                           | I1        | 6.05 m                                                                                                               |
| Overall width                            | b1        | 1.50 m                                                                                                               |
| Overall height                           | h17       | 1.97 m                                                                                                               |
| Overall length (stowed)                  | 19        | 4.40 m                                                                                                               |
| Overall height (stowed)                  | h18       | 2.08 m                                                                                                               |
| Jib length                               | 113       | 1.26 m                                                                                                               |
| Counterweight offset (turret at 90°)     | a7        | 0.12 m                                                                                                               |
| Counterweight Oversize / Reach           | d/        | 0.12 m                                                                                                               |
| •                                        | Wa3       | 3.96 m                                                                                                               |
| External turning radius                  | was<br>m2 |                                                                                                                      |
| Ground clearance at centre of wheelbase  | mz        | 0.14 m                                                                                                               |
| Wheelbase                                | у         | 2 m                                                                                                                  |
| Performances                             |           | 51 (                                                                                                                 |
| Drive speed - stowed                     |           | 5 km/h                                                                                                               |
| Drive speed - raised                     |           | 0.60 km/h                                                                                                            |
| Gradeability                             |           | 22 %                                                                                                                 |
| Permissible leveling                     |           | 3 °                                                                                                                  |
| Wheels                                   |           |                                                                                                                      |
| Tires type                               |           | Solid non-marking tires                                                                                              |
| Standard tires                           |           | 24 x 7.5 in / 600 x 190 mm                                                                                           |
| Drive wheels (front / rear)              |           | 0 / 2                                                                                                                |
| Steering wheels (front / rear)           |           | 2 / 0                                                                                                                |
| Braking wheels (front / rear)            |           | 0 / 2                                                                                                                |
| Engine/Battery                           |           |                                                                                                                      |
| Battery nominal voltage / capacity       |           | 48 V / 240 Ah                                                                                                        |
| Battery energy                           |           | 11 kWh                                                                                                               |
| Integrated charger / charger             |           | 48 V / 30 A                                                                                                          |
| Miscellaneous                            |           |                                                                                                                      |
| Number of cycles with STD Battery (HIRD) |           | 46                                                                                                                   |
| Ground Pressure                          |           | 13.50 dan/cm2                                                                                                        |
| Hydraulic Pressure                       |           | 210 bar                                                                                                              |
| Hydraulic tank capacity                  |           | 151                                                                                                                  |
| Noise to environment (LwA)               |           | < 70 dB                                                                                                              |
| Vibration on hands/arms                  |           | < 0.52 m/s <sup>2</sup>                                                                                              |
| Standards compliance                     |           |                                                                                                                      |
| This machine is in compliance with:      |           | European directives: 2006/42/EC- Machinery<br>(revised EN280:2013) - 2004/108/EC (EMC) -<br>2006/95/EC (Low voltage) |

### Load Chart metric

150 AETJ-C - Dimensional drawing