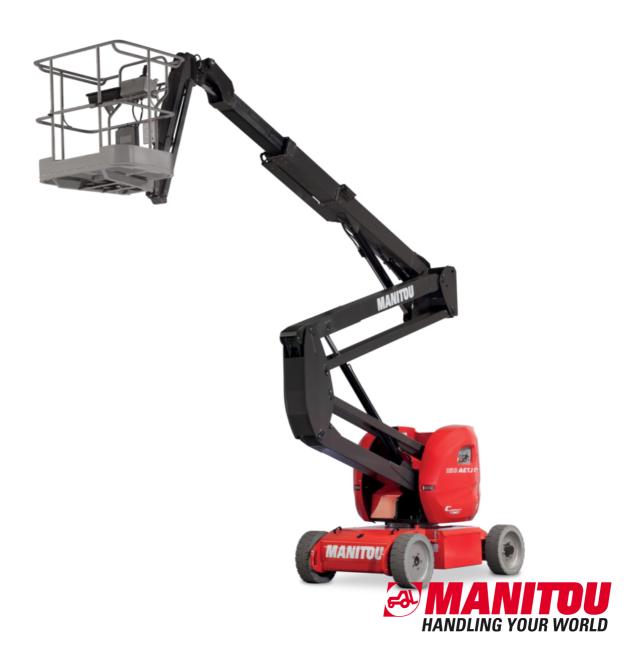

# 150 AETJ-C

| Capacities                               |           | Metric                                                                                                               |
|------------------------------------------|-----------|----------------------------------------------------------------------------------------------------------------------|
| Working height                           | h21       | 15 m                                                                                                                 |
| Floor height (access)                    | h20       | 0.40 m                                                                                                               |
| Platform height                          | h7        | 12.98 m                                                                                                              |
| Max. outreach                            |           | 7.60 m                                                                                                               |
| Overhang                                 |           | 7.07 m                                                                                                               |
| Pendular arm rotation (top / bottom)     |           | +65 ° / -65 °                                                                                                        |
| Platform capacity                        | Q         | 200 kg                                                                                                               |
| Turret rotation                          | ·         | 355 °                                                                                                                |
| Platform rotation (right / left)         |           | 66 ° / 59 °                                                                                                          |
| Number of people (indoor / outdoor)      |           | 2/2                                                                                                                  |
| Weight and dimensions                    |           | ·                                                                                                                    |
| Platform weight*                         |           | 6700 kg                                                                                                              |
| Platform dimensions (length x width)     | lp / ep   | 1.20 m x 0.92 m                                                                                                      |
| Overall length                           | I1        | 6.05 m                                                                                                               |
| Overall width                            | b1        | 1.50 m                                                                                                               |
| Overall height                           | h17       | 1.97 m                                                                                                               |
| Overall length (stowed)                  | 19        | 4.40 m                                                                                                               |
| Overall height (stowed)                  | h18       | 2.08 m                                                                                                               |
| Jib length                               | 113       | 1.26 m                                                                                                               |
| Counterweight offset (turret at 90°)     | a7        | 0.12 m                                                                                                               |
| Counterweight Oversize / Reach           | d/        | 0.12 m                                                                                                               |
| •                                        | Wa3       | 3.96 m                                                                                                               |
| External turning radius                  | was<br>m2 |                                                                                                                      |
| Ground clearance at centre of wheelbase  | mz        | 0.14 m                                                                                                               |
| Wheelbase                                | у         | 2 m                                                                                                                  |
| Performances                             |           | 51 (                                                                                                                 |
| Drive speed - stowed                     |           | 5 km/h                                                                                                               |
| Drive speed - raised                     |           | 0.60 km/h                                                                                                            |
| Gradeability                             |           | 22 %                                                                                                                 |
| Permissible leveling                     |           | 3 °                                                                                                                  |
| Wheels                                   |           |                                                                                                                      |
| Tires type                               |           | Solid non-marking tires                                                                                              |
| Standard tires                           |           | 24 x 7.5 in / 600 x 190 mm                                                                                           |
| Drive wheels (front / rear)              |           | 0 / 2                                                                                                                |
| Steering wheels (front / rear)           |           | 2 / 0                                                                                                                |
| Braking wheels (front / rear)            |           | 0 / 2                                                                                                                |
| Engine/Battery                           |           |                                                                                                                      |
| Battery nominal voltage / capacity       |           | 48 V / 240 Ah                                                                                                        |
| Battery energy                           |           | 11 kWh                                                                                                               |
| Integrated charger / charger             |           | 48 V / 30 A                                                                                                          |
| Miscellaneous                            |           |                                                                                                                      |
| Number of cycles with STD Battery (HIRD) |           | 46                                                                                                                   |
| Ground Pressure                          |           | 13.50 dan/cm2                                                                                                        |
| Hydraulic Pressure                       |           | 210 bar                                                                                                              |
| Hydraulic tank capacity                  |           | 151                                                                                                                  |
| Noise to environment (LwA)               |           | < 70 dB                                                                                                              |
| Vibration on hands/arms                  |           | < 0.52 m/s <sup>2</sup>                                                                                              |
| Standards compliance                     |           |                                                                                                                      |
| This machine is in compliance with:      |           | European directives: 2006/42/EC- Machinery<br>(revised EN280:2013) - 2004/108/EC (EMC) -<br>2006/95/EC (Low voltage) |