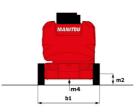

# **150 AETJ-C**

|                                                    |         | Matta                                                                                                                |
|----------------------------------------------------|---------|----------------------------------------------------------------------------------------------------------------------|
| Capacities                                         |         | Metric                                                                                                               |
| orking height                                      | h21     | 15 m                                                                                                                 |
| oor height (access)                                | h20     | 0.40 m                                                                                                               |
| atform height                                      | h7      | 12.98 m                                                                                                              |
| ax. outreach                                       |         | 7.60 m                                                                                                               |
| erhang                                             |         | 7.07 m                                                                                                               |
| ndular arm rotation (top / bottom)                 |         | +65 ° / -65 °                                                                                                        |
| atform capacity                                    | Q       | 200 kg                                                                                                               |
| rret rotation                                      |         | 355 °                                                                                                                |
| atform rotation (right / left)                     |         | 66 ° / 59 °                                                                                                          |
| umber of people (indoor / outdoor)                 |         | 2 / 2                                                                                                                |
| eight and dimensions                               |         |                                                                                                                      |
| atform weight*                                     |         | 6700 kg                                                                                                              |
| atform dimensions (length x width)                 | lp / ep | 1.20 m x 0.92 m                                                                                                      |
| reall length                                       | 11      | 6.05 m                                                                                                               |
| erall width                                        | b1      | 1.50 m                                                                                                               |
| verall height                                      | h17     | 1.97 m                                                                                                               |
| verall length (stowed)                             | 19      | 4.40 m                                                                                                               |
| /erall height (stowed)                             | h18     | 2.08 m                                                                                                               |
| b length                                           | 113     | 1.26 m                                                                                                               |
| punterweight offset (turret at 90°)                | a7      | 0.12 m                                                                                                               |
| punterweight Oversize / Reach                      |         | 0.12 m                                                                                                               |
| ternal turning radius                              | Wa3     | 3.96 m                                                                                                               |
| 5                                                  | m2      | 0.14 m                                                                                                               |
| round clearance at centre of wheelbase<br>heelbase |         |                                                                                                                      |
| informances                                        | у       | 2 m                                                                                                                  |
|                                                    |         | 5 km /h                                                                                                              |
| ive speed - stowed                                 |         | 5 km/h                                                                                                               |
| ive speed - raised                                 |         | 0.60 km/h                                                                                                            |
| adeability                                         |         | 22 %                                                                                                                 |
| rmissible leveling                                 |         | 3 °                                                                                                                  |
| heels                                              |         |                                                                                                                      |
| res type                                           |         | Solid non-marking tires                                                                                              |
| andard tires                                       |         | 24 x 7.5 in / 600 x 190 mm                                                                                           |
| ive wheels (front / rear)                          |         | 0 / 2                                                                                                                |
| eering wheels (front / rear)                       |         | 2 / 0                                                                                                                |
| aking wheels (front / rear)                        |         | 0 / 2                                                                                                                |
| ngine/Battery                                      |         |                                                                                                                      |
| ttery nominal voltage / capacity                   |         | 48 V / 240 Ah                                                                                                        |
| attery energy                                      |         | 11 kWh                                                                                                               |
| tegrated charger / charger                         |         | 48 V / 30 A                                                                                                          |
| iscellaneous                                       |         |                                                                                                                      |
| umber of cycles with STD Battery (HIRD)            |         | 46                                                                                                                   |
| round Pressure                                     |         | 13.50 dan/cm2                                                                                                        |
| /draulic Pressure                                  |         | 210 bar                                                                                                              |
| /draulic tank capacity                             |         | 15                                                                                                                   |
| bise to environment (LwA)                          |         | < 70 dB                                                                                                              |
| bration on hands/arms                              |         | < 0.52 m/s <sup>2</sup>                                                                                              |
| andards compliance                                 |         | - 0.02 11/ 3                                                                                                         |
| is machine is in compliance with:                  |         | European directives: 2006/42/EC- Machinery<br>(revised EN280:2013) - 2004/108/EC (EMC) -<br>2006/95/EC (Low voltage) |