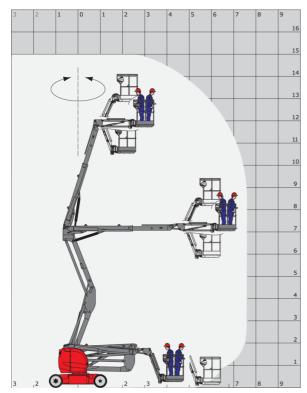

|
| bration on hands/arms                              |         | < 0.52 m/s <sup>2</sup>                                                                                              |
| andards compliance                                 |         | - 0.02 11/ 3                                                                                                         |
| is machine is in compliance with:                  |         | European directives: 2006/42/EC- Machinery<br>(revised EN280:2013) - 2004/108/EC (EMC) -<br>2006/95/EC (Low voltage) |

\*Varies according to options and standards of the country to which the machine is delivered

### 150 AETJ-C - Load chart

### Load Chart metric



## 150 AETJ-C - Dimensional drawing







# Equipment

#### Standard

| 230V Predisposition                                                                  |
|--------------------------------------------------------------------------------------|
| A sublid a share and illumin shad in dia share and (laus line) and a set have singly |
| Audible alarm and illuminated indicator lamp (leveling, overload, lowering)          |
| Battery charge indicator lamp                                                        |
| CAN bus technology                                                                   |
| Easy Manager                                                                         |
| Emergency stop button in platform and on frame                                       |
| Horn in the p