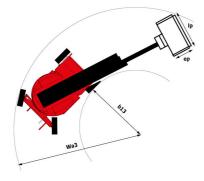

# **150 AETJ-C**

|                                                    |         | Matta                                                                                                                |
|----------------------------------------------------|---------|----------------------------------------------------------------------------------------------------------------------|
| Capacities                                         |         | Metric                                                                                                               |
| orking height                                      | h21     | 15 m                                                                                                                 |
| oor height (access)                                | h20     | 0.40 m                                                                                                               |
| atform height                                      | h7      | 12.98 m                                                                                                              |
| ax. outreach                                       |         | 7.60 m                                                                                                               |
| erhang                                             |         | 7.07 m                                                                                                               |
| ndular arm rotation (top / bottom)                 |         | +65 ° / -65 °                                                                                                        |
| atform capacity                                    | Q       | 200 kg                                                                                                               |
| rret rotation                                      |         | 355 °                                                                                                                |
| atform rotation (right / left)                     |         | 66 ° / 59 °                                                                                                          |
| umber of people (indoor / outdoor)                 |         | 2 / 2                                                                                                                |
| eight and dimensions                               |         |                                                                                                                      |
| atform weight*                                     |         | 6700 kg                                                                                                              |
| atform dimensions (length x width)                 | lp / ep | 1.20 m x 0.92 m                                                                                                      |
| reall length                                       | 11      | 6.05 m                                                                                                               |
| erall width                                        | b1      | 1.50 m                                                                                                               |
| verall height                                      | h17     | 1.97 m                                                                                                               |
| verall length (stowed)                             | 19      | 4.40 m                                                                                                               |
| /erall height (stowed)                             | h18     | 2.08 m                                                                                                               |
| b length                                           | 113     | 1.26 m                                                                                                               |
| punterweight offset (turret at 90°)                | a7      | 0.12 m                                                                                                               |
| punterweight Oversize / Reach                      |         | 0.12 m                                                                                                               |
| ternal turning radius                              | Wa3     | 3.96 m                                                                                                               |
| 5                                                  | m2      | 0.14 m                                                                                                               |
| round clearance at centre of wheelbase<br>heelbase |         |                                                                                                                      |
| informances                                        | у       | 2 m                                                                                                                  |
|                                                    |         | 5 km /h                                                                                                              |
| ive speed - stowed                                 |         | 5 km/h                                                                                                               |
| ive speed - raised                                 |         | 0.60 km/h                                                                                                            |
| adeability                                         |         | 22 %                                                                                                                 |
| rmissible leveling                                 |         | 3 °                                                                                                                  |
| heels                                              |         |                                                                                                                      |
| res type                                           |         | Solid non-marking tires                                                                                              |
| andard tires                                       |         | 24 x 7.5 in / 600 x 190 mm                                                                                           |
| ive wheels (front / rear)                          |         | 0 / 2                                                                                                                |
| eering wheels (front / rear)                       |         | 2 / 0                                                                                                                |
| aking wheels (front / rear)                        |         | 0 / 2                                                                                                                |
| ngine/Battery                                      |         |                                                                                                                      |
| ttery nominal voltage / capacity                   |         | 48 V / 240 Ah                                                                                                        |
| attery energy                                      |         | 11 kWh                                                                                                               |
| tegrated charger / charger                         |         | 48 V / 30 A                                                                                                          |
| iscellaneous                                       |         |                                                                                                                      |
| umber of cycles with STD Battery (HIRD)            |         | 46                                                                                                                   |
| round Pressure                                     |         | 13.50 dan/cm2                                                                                                        |
| /draulic Pressure                                  |         | 210 bar                                                                                                              |
| /draulic tank capacity                             |         | 15                                                                                                                   |
| bise to environment (LwA)                          |         | < 70 dB                                                                                                              |
| bration on hands/arms                              |         | < 0.52 m/s <sup>2</sup>                                                                                              |
| andards compliance                                 |         | - 0.02 11/ 3                                                                                                         |
| is machine is in compliance with:                  |         | European directives: 2006/42/EC- Machinery<br>(revised EN280:2013) - 2004/108/EC (EMC) -<br>2006/95/EC (Low voltage) |