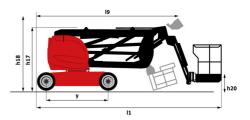

|
| bration on hands/arms                              |         | < 0.52 m/s <sup>2</sup>                                                                                              |
| andards compliance                                 |         | - 0.02 11/ 3                                                                                                         |
| is machine is in compliance with:                  |         | European directives: 2006/42/EC- Machinery<br>(revised EN280:2013) - 2004/108/EC (EMC) -<br>2006/95/EC (Low voltage) |

\*Varies according to options and standards of the country to which the machine is delivered

### 150 AETJ-C - Load chart

### Load Chart metric



## 150 AETJ-C - Dimensional drawing







# Equipment

#### Standard

| 230V Predisposition                                                                  |
|--------------------------------------------------------------------------------------|
| A sublid a share and illumin shad in dia share and (laus line) and a set have singly |
| Audible alarm and illuminated indicator lamp (leveling, overload, lowering)          |
| Battery charge indicator lamp                                                        |
| CAN bus technology                                                                   |
| Easy Manager                                                                         |
| Emergency stop button in platform and on frame                                       |
| Horn in the platform