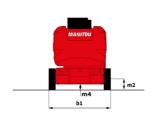

# 150 AETJ-C

| Capacities                                   |         | Metric                                                                                                               |
|----------------------------------------------|---------|----------------------------------------------------------------------------------------------------------------------|
| Working height                               | h21     | 15 m                                                                                                                 |
| Floor height (access)                        | h20     | 0.40 m                                                                                                               |
| Platform height                              | h7      | 12.98 m                                                                                                              |
| Max. outreach                                |         | 7.60 m                                                                                                               |
| Overhang                                     |         | 7.07 m                                                                                                               |
| Pendular arm rotation (top / bottom)         |         | +65 ° / -65 °                                                                                                        |
| Platform capacity                            | Q       | 200 kg                                                                                                               |
| Turret rotation                              |         | 355 °                                                                                                                |
| Platform rotation (right / left)             |         | 66 ° / 59 °                                                                                                          |
| Number of people (indoor / outdoor)          |         | 2/2                                                                                                                  |
| Weight and dimensions                        |         |                                                                                                                      |
| Platform weight*                             |         | 6700 kg                                                                                                              |
| Platform dimensions (length x width)         | lp / ep | 1.20 m x 0.92 m                                                                                                      |
| Overall length                               | l1      | 6.05 m                                                                                                               |
| Overall width                                | b1      | 1.50 m                                                                                                               |
| Overall height                               | h17     | 1.97 m                                                                                                               |
| Overall length (stowed)                      | 19      | 4.40 m                                                                                                               |
| Overall height (stowed)                      | h18     | 2.08 m                                                                                                               |
| Jib length                                   | l13     | 1.26 m                                                                                                               |
| Counterweight offset (turret at 90°)         | a7      | 0.12 m                                                                                                               |
| Counterweight Oversize / Reach               |         | 0.12 m                                                                                                               |
| External turning radius                      | Wa3     | 3.96 m                                                                                                               |
| Ground clearance at centre of wheelbase      | m2      | 0.14 m                                                                                                               |
| Wheelbase                                    | У       | 2 m                                                                                                                  |
| Performances                                 |         |                                                                                                                      |
| Drive speed - stowed                         |         | 5 km/h                                                                                                               |
| Drive speed - raised                         |         | 0.60 km/h                                                                                                            |
| Gradeability                                 |         | 22 %                                                                                                                 |
| Permissible leveling                         |         | 3 °                                                                                                                  |
| Wheels                                       |         | <del>-</del>                                                                                                         |
| Tires type                                   |         | Solid non-marking tires                                                                                              |
| Standard tires                               |         | 24 x 7.5 in / 600 x 190 mm                                                                                           |
| Drive wheels (front / rear)                  |         | 0 / 2                                                                                                                |
| Steering wheels (front / rear)               |         | 2 / 0                                                                                                                |
| Braking wheels (front / rear)                |         | 0 / 2                                                                                                                |
| Engine/Battery                               |         | 0,2                                                                                                                  |
| Battery nominal voltage / capacity           |         | 48 V / 240 Ah                                                                                                        |
| Battery energy                               |         | 11 kWh                                                                                                               |
| Integrated charger / charger                 |         | 48 V / 30 A                                                                                                          |
| Miscellaneous                                |         | 40 17 00 70                                                                                                          |
| Number of cycles with STD Battery (HIRD)     |         | 46                                                                                                                   |
| Ground Pressure                              |         | 13.50 dan/cm2                                                                                                        |
| Hydraulic Pressure                           |         | 210 bar                                                                                                              |
| Hydraulic triessale  Hydraulic tank capacity |         | 15                                                                                                                   |
| Noise to environment (LwA)                   |         | < 70 dB                                                                                                              |
| Vibration on hands/arms                      |         | < 0.52 m/s <sup>2</sup>                                                                                              |
| Standards compliance                         |         | > 0.32 III/8⁻                                                                                                        |
| This machine is in compliance with:          |         | European directives: 2006/42/EC- Machinery<br>(revised EN280:2013) - 2004/108/EC (EMC) -<br>2006/95/EC (Low voltage) |