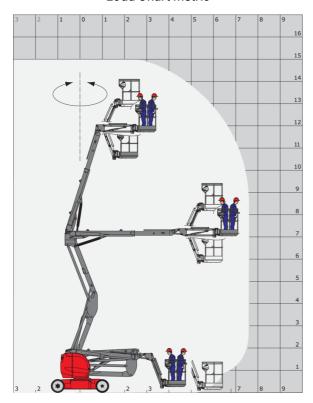

### 150 AETJ-C - Load chart

#### Load Chart metric

150 AETJ-C - Dimensional drawing