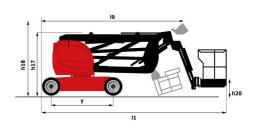

# 150 AETJ-C

| Capacities                                   |         | Metric                                                                                                               |
|----------------------------------------------|---------|----------------------------------------------------------------------------------------------------------------------|
| Working height                               | h21     | 15 m                                                                                                                 |
| Floor height (access)                        | h20     | 0.40 m                                                                                                               |
| Platform height                              | h7      | 12.98 m                                                                                                              |
| Max. outreach                                |         | 7.60 m                                                                                                               |
| Overhang                                     |         | 7.07 m                                                                                                               |
| Pendular arm rotation (top / bottom)         |         | +65 ° / -65 °                                                                                                        |
| Platform capacity                            | Q       | 200 kg                                                                                                               |
| Turret rotation                              |         | 355 °                                                                                                                |
| Platform rotation (right / left)             |         | 66 ° / 59 °                                                                                                          |
| Number of people (indoor / outdoor)          |         | 2/2                                                                                                                  |
| Weight and dimensions                        |         |                                                                                                                      |
| Platform weight*                             |         | 6700 kg                                                                                                              |
| Platform dimensions (length x width)         | lp / ep | 1.20 m x 0.92 m                                                                                                      |
| Overall length                               | l1      | 6.05 m                                                                                                               |
| Overall width                                | b1      | 1.50 m                                                                                                               |
| Overall height                               | h17     | 1.97 m                                                                                                               |
| Overall length (stowed)                      | 19      | 4.40 m                                                                                                               |
| Overall height (stowed)                      | h18     | 2.08 m                                                                                                               |
| Jib length                                   | l13     | 1.26 m                                                                                                               |
| Counterweight offset (turret at 90°)         | a7      | 0.12 m                                                                                                               |
| Counterweight Oversize / Reach               |         | 0.12 m                                                                                                               |
| External turning radius                      | Wa3     | 3.96 m                                                                                                               |
| Ground clearance at centre of wheelbase      | m2      | 0.14 m                                                                                                               |
| Wheelbase                                    | У       | 2 m                                                                                                                  |
| Performances                                 |         |                                                                                                                      |
| Drive speed - stowed                         |         | 5 km/h                                                                                                               |
| Drive speed - raised                         |         | 0.60 km/h                                                                                                            |
| Gradeability                                 |         | 22 %                                                                                                                 |
| Permissible leveling                         |         | 3 °                                                                                                                  |
| Wheels                                       |         | <del>-</del>                                                                                                         |
| Tires type                                   |         | Solid non-marking tires                                                                                              |
| Standard tires                               |         | 24 x 7.5 in / 600 x 190 mm                                                                                           |
| Drive wheels (front / rear)                  |         | 0 / 2                                                                                                                |
| Steering wheels (front / rear)               |         | 2 / 0                                                                                                                |
| Braking wheels (front / rear)                |         | 0 / 2                                                                                                                |
| Engine/Battery                               |         | 0,2                                                                                                                  |
| Battery nominal voltage / capacity           |         | 48 V / 240 Ah                                                                                                        |
| Battery energy                               |         | 11 kWh                                                                                                               |
| Integrated charger / charger                 |         | 48 V / 30 A                                                                                                          |
| Miscellaneous                                |         | 40 17 00 70                                                                                                          |
| Number of cycles with STD Battery (HIRD)     |         | 46                                                                                                                   |
| Ground Pressure                              |         | 13.50 dan/cm2                                                                                                        |
| Hydraulic Pressure                           |         | 210 bar                                                                                                              |
| Hydraulic triessale  Hydraulic tank capacity |         | 15                                                                                                                   |
| Noise to environment (LwA)                   |         | < 70 dB                                                                                                              |
| Vibration on hands/arms                      |         | < 0.52 m/s <sup>2</sup>                                                                                              |
| Standards compliance                         |         | > 0.32 III/8⁻                                                                                                        |
| This machine is in compliance with:          |         | European directives: 2006/42/EC- Machinery<br>(revised EN280:2013) - 2004/108/EC (EMC) -<br>2006/95/EC (Low voltage) |

#### Load Chart metric

150 AETJ-C - Dimensional drawing