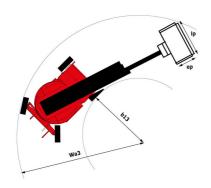

# 150 AETJ-C

| Capacities                                   |         | Metric                                                                                                               |
|----------------------------------------------|---------|----------------------------------------------------------------------------------------------------------------------|
| Working height                               | h21     | 15 m                                                                                                                 |
| Floor height (access)                        | h20     | 0.40 m                                                                                                               |
| Platform height                              | h7      | 12.98 m                                                                                                              |
| Max. outreach                                |         | 7.60 m                                                                                                               |
| Overhang                                     |         | 7.07 m                                                                                                               |
| Pendular arm rotation (top / bottom)         |         | +65 ° / -65 °                                                                                                        |
| Platform capacity                            | Q       | 200 kg                                                                                                               |
| Turret rotation                              |         | 355 °                                                                                                                |
| Platform rotation (right / left)             |         | 66 ° / 59 °                                                                                                          |
| Number of people (indoor / outdoor)          |         | 2/2                                                                                                                  |
| Weight and dimensions                        |         |                                                                                                                      |
| Platform weight*                             |         | 6700 kg                                                                                                              |
| Platform dimensions (length x width)         | lp / ep | 1.20 m x 0.92 m                                                                                                      |
| Overall length                               | l1      | 6.05 m                                                                                                               |
| Overall width                                | b1      | 1.50 m                                                                                                               |
| Overall height                               | h17     | 1.97 m                                                                                                               |
| Overall length (stowed)                      | 19      | 4.40 m                                                                                                               |
| Overall height (stowed)                      | h18     | 2.08 m                                                                                                               |
| Jib length                                   | l13     | 1.26 m                                                                                                               |
| Counterweight offset (turret at 90°)         | a7      | 0.12 m                                                                                                               |
| Counterweight Oversize / Reach               |         | 0.12 m                                                                                                               |
| External turning radius                      | Wa3     | 3.96 m                                                                                                               |
| Ground clearance at centre of wheelbase      | m2      | 0.14 m                                                                                                               |
| Wheelbase                                    | У       | 2 m                                                                                                                  |
| Performances                                 |         |                                                                                                                      |
| Drive speed - stowed                         |         | 5 km/h                                                                                                               |
| Drive speed - raised                         |         | 0.60 km/h                                                                                                            |
| Gradeability                                 |         | 22 %                                                                                                                 |
| Permissible leveling                         |         | 3 °                                                                                                                  |
| Wheels                                       |         | <del>-</del>                                                                                                         |
| Tires type                                   |         | Solid non-marking tires                                                                                              |
| Standard tires                               |         | 24 x 7.5 in / 600 x 190 mm                                                                                           |
| Drive wheels (front / rear)                  |         | 0 / 2                                                                                                                |
| Steering wheels (front / rear)               |         | 2 / 0                                                                                                                |
| Braking wheels (front / rear)                |         | 0 / 2                                                                                                                |
| Engine/Battery                               |         | 0,2                                                                                                                  |
| Battery nominal voltage / capacity           |         | 48 V / 240 Ah                                                                                                        |
| Battery energy                               |         | 11 kWh                                                                                                               |
| Integrated charger / charger                 |         | 48 V / 30 A                                                                                                          |
| Miscellaneous                                |         | 40 17 00 70                                                                                                          |
| Number of cycles with STD Battery (HIRD)     |         | 46                                                                                                                   |
| Ground Pressure                              |         | 13.50 dan/cm2                                                                                                        |
| Hydraulic Pressure                           |         | 210 bar                                                                                                              |
| Hydraulic triessale  Hydraulic tank capacity |         | 15                                                                                                                   |
| Noise to environment (LwA)                   |         | < 70 dB                                                                                                              |
| Vibration on hands/arms                      |         | < 0.52 m/s <sup>2</sup>                                                                                              |
| Standards compliance                         |         | > 0.32 III/8⁻                                                                                                        |
| This machine is in compliance with:          |         | European directives: 2006/42/EC- Machinery<br>(revised EN280:2013) - 2004/108/EC (EMC) -<br>2006/95/EC (Low voltage) |