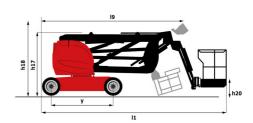

# 150 AETJ-C

| Capacities                                                |         | Metric                                                                                   |
|-----------------------------------------------------------|---------|------------------------------------------------------------------------------------------|
| Working height                                            | h21     | 15 m                                                                                     |
| Floor height (access)                                     | h20     | 0.40 m                                                                                   |
| Platform height                                           | h7      | 12.98 m                                                                                  |
| Max. outreach                                             |         | 7.60 m                                                                                   |
| Overhang                                                  |         | 7.07 m                                                                                   |
| Pendular arm rotation (top / bottom)                      |         | +65 ° / -65 °                                                                            |
| Platform capacity                                         | Q       | 200 kg                                                                                   |
| Turret rotation                                           |         | 355 °                                                                                    |
| Platform rotation (right / left)                          |         | 66 ° / 59 °                                                                              |
| Number of people (indoor / outdoor)                       |         | 2/2                                                                                      |
| Weight and dimensions                                     |         |                                                                                          |
| Platform weight*                                          |         | 6700 kg                                                                                  |
| Platform dimensions (length x width)                      | lp / ep | 1.20 m x 0.92 m                                                                          |
| Overall length                                            | l1      | 6.05 m                                                                                   |
| Overall width                                             | b1      | 1.50 m                                                                                   |
| Overall height                                            | h17     | 1.97 m                                                                                   |
| Overall length (stowed)                                   | 19      | 4.40 m                                                                                   |
| Overall height (stowed)                                   | h18     | 2.08 m                                                                                   |
| Jib length                                                | l13     | 1.26 m                                                                                   |
| Counterweight offset (turret at 90°)                      | a7      | 0.12 m                                                                                   |
| Counterweight Oversize / Reach                            | u,      | 0.12 m                                                                                   |
| External turning radius                                   | Wa3     | 3.96 m                                                                                   |
| Ground clearance at centre of wheelbase                   | m2      | 0.14 m                                                                                   |
| Wheelbase                                                 | y       | 2 m                                                                                      |
| Performances                                              | у       | 2 111                                                                                    |
| Drive speed - stowed                                      |         | 5 km/h                                                                                   |
| Drive speed - raised                                      |         | 0.60 km/h                                                                                |
| Gradeability                                              |         | 22 %                                                                                     |
| Permissible leveling                                      |         | 3 °                                                                                      |
| Wheels                                                    |         | 3                                                                                        |
|                                                           |         | Solid non-marking tires                                                                  |
| Tires type Standard tires                                 |         | 24 x 7.5 in / 600 x 190 mm                                                               |
| Drive wheels (front / rear)                               |         | 0 / 2                                                                                    |
| ,                                                         |         |                                                                                          |
| Steering wheels (front / rear)                            |         | 2 / 0<br>0 / 2                                                                           |
| Braking wheels (front / rear)                             |         | 0 / 2                                                                                    |
| Engine/Battery                                            |         | 48 V / 240 Ah                                                                            |
| Battery nominal voltage / capacity                        |         |                                                                                          |
| Battery energy                                            |         | 11 kWh                                                                                   |
| Integrated charger / charger                              |         | 48 V / 30 A                                                                              |
| Miscellaneous                                             |         |                                                                                          |
| Number of cycles with STD Battery (HIRD)                  |         | 46                                                                                       |
| Ground Pressure                                           |         | 13.50 dan/cm2                                                                            |
| Hydraulic Pressure                                        |         | 210 bar                                                                                  |
| Hydraulic tank capacity                                   |         | 15                                                                                       |
| Noise to environment (LwA)                                |         | < 70 dB                                                                                  |
| Vibration on hands/arms                                   |         | < 0.52 m/s²                                                                              |
| Standards compliance  This machine is in compliance with: |         | European directives: 2006/42/EC- Machinery<br>(revised EN280:2013) - 2004/108/EC (EMC) - |
|                                                           |         | 2006/95/EC (Low voltage)                                                                 |

#### Load Chart metric

150 AETJ-C - Dimensional drawing