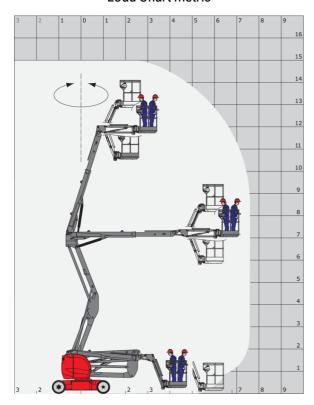

### 150 AETJ-C - Load chart

#### Load Chart metric

150 AETJ-C - Dimensional drawing