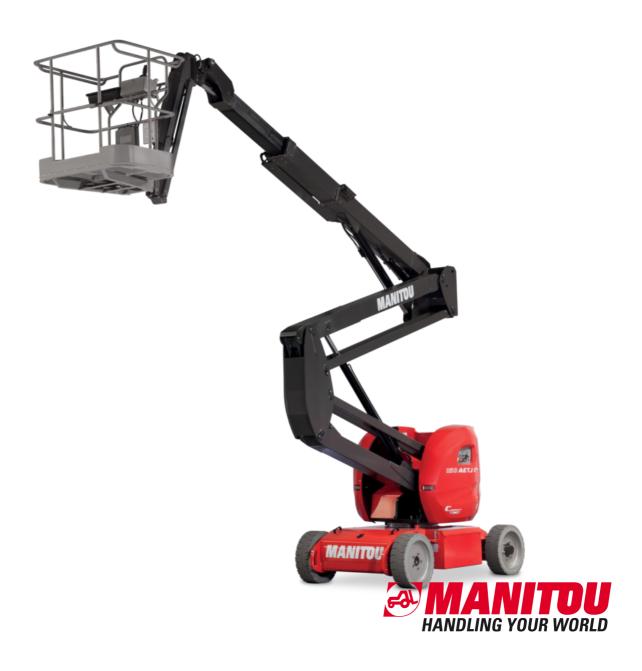

# 150 AETJ-C

| Capacities                                                |         | Metric                                                                                   |
|-----------------------------------------------------------|---------|------------------------------------------------------------------------------------------|
| Working height                                            | h21     | 15 m                                                                                     |
| Floor height (access)                                     | h20     | 0.40 m                                                                                   |
| Platform height                                           | h7      | 12.98 m                                                                                  |
| Max. outreach                                             |         | 7.60 m                                                                                   |
| Overhang                                                  |         | 7.07 m                                                                                   |
| Pendular arm rotation (top / bottom)                      |         | +65 ° / -65 °                                                                            |
| Platform capacity                                         | Q       | 200 kg                                                                                   |
| Turret rotation                                           |         | 355 °                                                                                    |
| Platform rotation (right / left)                          |         | 66 ° / 59 °                                                                              |
| Number of people (indoor / outdoor)                       |         | 2/2                                                                                      |
| Weight and dimensions                                     |         |                                                                                          |
| Platform weight*                                          |         | 6700 kg                                                                                  |
| Platform dimensions (length x width)                      | lp / ep | 1.20 m x 0.92 m                                                                          |
| Overall length                                            | l1      | 6.05 m                                                                                   |
| Overall width                                             | b1      | 1.50 m                                                                                   |
| Overall height                                            | h17     | 1.97 m                                                                                   |
| Overall length (stowed)                                   | 19      | 4.40 m                                                                                   |
| Overall height (stowed)                                   | h18     | 2.08 m                                                                                   |
| Jib length                                                | l13     | 1.26 m                                                                                   |
| Counterweight offset (turret at 90°)                      | a7      | 0.12 m                                                                                   |
| Counterweight Oversize / Reach                            | u,      | 0.12 m                                                                                   |
| External turning radius                                   | Wa3     | 3.96 m                                                                                   |
| Ground clearance at centre of wheelbase                   | m2      | 0.14 m                                                                                   |
| Wheelbase                                                 | y       | 2 m                                                                                      |
| Performances                                              | у       | 2 111                                                                                    |
| Drive speed - stowed                                      |         | 5 km/h                                                                                   |
| Drive speed - raised                                      |         | 0.60 km/h                                                                                |
| Gradeability                                              |         | 22 %                                                                                     |
| Permissible leveling                                      |         | 3 °                                                                                      |
| Wheels                                                    |         | 3                                                                                        |
|                                                           |         | Solid non-marking tires                                                                  |
| Tires type Standard tires                                 |         | 24 x 7.5 in / 600 x 190 mm                                                               |
| Drive wheels (front / rear)                               |         | 0 / 2                                                                                    |
| ,                                                         |         |                                                                                          |
| Steering wheels (front / rear)                            |         | 2 / 0<br>0 / 2                                                                           |
| Braking wheels (front / rear)                             |         | 0 / 2                                                                                    |
| Engine/Battery                                            |         | 48 V / 240 Ah                                                                            |
| Battery nominal voltage / capacity                        |         |                                                                                          |
| Battery energy                                            |         | 11 kWh                                                                                   |
| Integrated charger / charger                              |         | 48 V / 30 A                                                                              |
| Miscellaneous                                             |         |                                                                                          |
| Number of cycles with STD Battery (HIRD)                  |         | 46                                                                                       |
| Ground Pressure                                           |         | 13.50 dan/cm2                                                                            |
| Hydraulic Pressure                                        |         | 210 bar                                                                                  |
| Hydraulic tank capacity                                   |         | 15                                                                                       |
| Noise to environment (LwA)                                |         | < 70 dB                                                                                  |
| Vibration on hands/arms                                   |         | < 0.52 m/s²                                                                              |
| Standards compliance  This machine is in compliance with: |         | European directives: 2006/42/EC- Machinery<br>(revised EN280:2013) - 2004/108/EC (EMC) - |
|                                                           |         | 2006/95/EC (Low voltage)                                                                 |