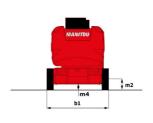

# 150 AETJ-C

| Capacities                                                |         | Metric                                                                                   |
|-----------------------------------------------------------|---------|------------------------------------------------------------------------------------------|
| Working height                                            | h21     | 15 m                                                                                     |
| Floor height (access)                                     | h20     | 0.40 m                                                                                   |
| Platform height                                           | h7      | 12.98 m                                                                                  |
| Max. outreach                                             |         | 7.60 m                                                                                   |
| Overhang                                                  |         | 7.07 m                                                                                   |
| Pendular arm rotation (top / bottom)                      |         | +65 ° / -65 °                                                                            |
| Platform capacity                                         | Q       | 200 kg                                                                                   |
| Turret rotation                                           |         | 355 °                                                                                    |
| Platform rotation (right / left)                          |         | 66 ° / 59 °                                                                              |
| Number of people (indoor / outdoor)                       |         | 2/2                                                                                      |
| Weight and dimensions                                     |         |                                                                                          |
| Platform weight*                                          |         | 6700 kg                                                                                  |
| Platform dimensions (length x width)                      | lp / ep | 1.20 m x 0.92 m                                                                          |
| Overall length                                            | l1      | 6.05 m                                                                                   |
| Overall width                                             | b1      | 1.50 m                                                                                   |
| Overall height                                            | h17     | 1.97 m                                                                                   |
| Overall length (stowed)                                   | 19      | 4.40 m                                                                                   |
| Overall height (stowed)                                   | h18     | 2.08 m                                                                                   |
| Jib length                                                | l13     | 1.26 m                                                                                   |
| Counterweight offset (turret at 90°)                      | a7      | 0.12 m                                                                                   |
| Counterweight Oversize / Reach                            | u,      | 0.12 m                                                                                   |
| External turning radius                                   | Wa3     | 3.96 m                                                                                   |
| Ground clearance at centre of wheelbase                   | m2      | 0.14 m                                                                                   |
| Wheelbase                                                 | y       | 2 m                                                                                      |
| Performances                                              | у       | 2 111                                                                                    |
| Drive speed - stowed                                      |         | 5 km/h                                                                                   |
| Drive speed - raised                                      |         | 0.60 km/h                                                                                |
| Gradeability                                              |         | 22 %                                                                                     |
| Permissible leveling                                      |         | 3 °                                                                                      |
| Wheels                                                    |         | 3                                                                                        |
|                                                           |         | Solid non-marking tires                                                                  |
| Tires type Standard tires                                 |         | 24 x 7.5 in / 600 x 190 mm                                                               |
| Drive wheels (front / rear)                               |         | 0 / 2                                                                                    |
| ,                                                         |         |                                                                                          |
| Steering wheels (front / rear)                            |         | 2 / 0<br>0 / 2                                                                           |
| Braking wheels (front / rear)                             |         | 0 / 2                                                                                    |
| Engine/Battery                                            |         | 48 V / 240 Ah                                                                            |
| Battery nominal voltage / capacity                        |         |                                                                                          |
| Battery energy                                            |         | 11 kWh                                                                                   |
| Integrated charger / charger                              |         | 48 V / 30 A                                                                              |
| Miscellaneous                                             |         |                                                                                          |
| Number of cycles with STD Battery (HIRD)                  |         | 46                                                                                       |
| Ground Pressure                                           |         | 13.50 dan/cm2                                                                            |
| Hydraulic Pressure                                        |         | 210 bar                                                                                  |
| Hydraulic tank capacity                                   |         | 15                                                                                       |
| Noise to environment (LwA)                                |         | < 70 dB                                                                                  |
| Vibration on hands/arms                                   |         | < 0.52 m/s²                                                                              |
| Standards compliance  This machine is in compliance with: |         | European directives: 2006/42/EC- Machinery<br>(revised EN280:2013) - 2004/108/EC (EMC) - |
|                                                           |         | 2006/95/EC (Low voltage)                                                                 |

#### Load Chart metric

150 AETJ-C - Dimensional drawing