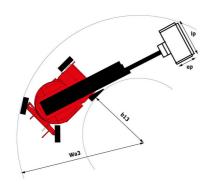

# 150 AETJ-C

| Capacities                                                |         | Metric                                                                                   |
|-----------------------------------------------------------|---------|------------------------------------------------------------------------------------------|
| Working height                                            | h21     | 15 m                                                                                     |
| Floor height (access)                                     | h20     | 0.40 m                                                                                   |
| Platform height                                           | h7      | 12.98 m                                                                                  |
| Max. outreach                                             |         | 7.60 m                                                                                   |
| Overhang                                                  |         | 7.07 m                                                                                   |
| Pendular arm rotation (top / bottom)                      |         | +65 ° / -65 °                                                                            |
| Platform capacity                                         | Q       | 200 kg                                                                                   |
| Turret rotation                                           |         | 355 °                                                                                    |
| Platform rotation (right / left)                          |         | 66 ° / 59 °                                                                              |
| Number of people (indoor / outdoor)                       |         | 2/2                                                                                      |
| Weight and dimensions                                     |         |                                                                                          |
| Platform weight*                                          |         | 6700 kg                                                                                  |
| Platform dimensions (length x width)                      | lp / ep | 1.20 m x 0.92 m                                                                          |
| Overall length                                            | l1      | 6.05 m                                                                                   |
| Overall width                                             | b1      | 1.50 m                                                                                   |
| Overall height                                            | h17     | 1.97 m                                                                                   |
| Overall length (stowed)                                   | 19      | 4.40 m                                                                                   |
| Overall height (stowed)                                   | h18     | 2.08 m                                                                                   |
| Jib length                                                | l13     | 1.26 m                                                                                   |
| Counterweight offset (turret at 90°)                      | a7      | 0.12 m                                                                                   |
| Counterweight Oversize / Reach                            | u,      | 0.12 m                                                                                   |
| External turning radius                                   | Wa3     | 3.96 m                                                                                   |
| Ground clearance at centre of wheelbase                   | m2      | 0.14 m                                                                                   |
| Wheelbase                                                 | y       | 2 m                                                                                      |
| Performances                                              | у       | 2 111                                                                                    |
| Drive speed - stowed                                      |         | 5 km/h                                                                                   |
| Drive speed - raised                                      |         | 0.60 km/h                                                                                |
| Gradeability                                              |         | 22 %                                                                                     |
| Permissible leveling                                      |         | 3 °                                                                                      |
| Wheels                                                    |         | 3                                                                                        |
|                                                           |         | Solid non-marking tires                                                                  |
| Tires type Standard tires                                 |         | 24 x 7.5 in / 600 x 190 mm                                                               |
| Drive wheels (front / rear)                               |         | 0 / 2                                                                                    |
| ,                                                         |         |                                                                                          |
| Steering wheels (front / rear)                            |         | 2 / 0<br>0 / 2                                                                           |
| Braking wheels (front / rear)                             |         | 0 / 2                                                                                    |
| Engine/Battery                                            |         | 48 V / 240 Ah                                                                            |
| Battery nominal voltage / capacity                        |         |                                                                                          |
| Battery energy                                            |         | 11 kWh                                                                                   |
| Integrated charger / charger                              |         | 48 V / 30 A                                                                              |
| Miscellaneous                                             |         |                                                                                          |
| Number of cycles with STD Battery (HIRD)                  |         | 46                                                                                       |
| Ground Pressure                                           |         | 13.50 dan/cm2                                                                            |
| Hydraulic Pressure                                        |         | 210 bar                                                                                  |
| Hydraulic tank capacity                                   |         | 15                                                                                       |
| Noise to environment (LwA)                                |         | < 70 dB                                                                                  |
| Vibration on hands/arms                                   |         | < 0.52 m/s²                                                                              |
| Standards compliance  This machine is in compliance with: |         | European directives: 2006/42/EC- Machinery<br>(revised EN280:2013) - 2004/108/EC (EMC) - |
|                                                           |         | 2006/95/EC (Low voltage)                                                                 |

#### Load Chart metric

150 AETJ-C - Dimensional drawing