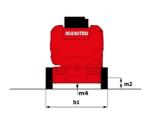

# 150 AETJ-C

| Capacities  Working height Floor height (access) Platform height Max. outreach Overhang | h21<br>h20<br>h7 | Metric<br>15 m<br>0.40 m<br>12.98 m<br>7.60 m                                                                        |
|-----------------------------------------------------------------------------------------|------------------|----------------------------------------------------------------------------------------------------------------------|
| Floor height (access)  Platform height  Max. outreach                                   | h20              | 0.40 m<br>12.98 m                                                                                                    |
| Platform height Max. outreach                                                           |                  | 12.98 m                                                                                                              |
| Max. outreach                                                                           |                  |                                                                                                                      |
|                                                                                         |                  |                                                                                                                      |
| Otemany                                                                                 |                  | 7.07 m                                                                                                               |
| Pendular arm rotation (top / bottom)                                                    |                  | +65 ° / -65 °                                                                                                        |
| Platform capacity                                                                       | 0                | 200 kg                                                                                                               |
| Turret rotation                                                                         | 4                | 355 °                                                                                                                |
| Platform rotation (right / left)                                                        |                  | 66 ° / 59 °                                                                                                          |
| Number of people (indoor / outdoor)                                                     |                  | 2/2                                                                                                                  |
| Weight and dimensions                                                                   |                  | 2/2                                                                                                                  |
| Platform weight*                                                                        |                  | 6700 kg                                                                                                              |
| Platform dimensions (length x width)                                                    | lp / ep          | 1.20 m x 0.92 m                                                                                                      |
| Overall length                                                                          | I1               | 6.05 m                                                                                                               |
| Overall width                                                                           | b1               | 1.50 m                                                                                                               |
| Overall height                                                                          | h17              | 1.97 m                                                                                                               |
| Overall length (stowed)                                                                 | 1117             | 4.40 m                                                                                                               |
| Overall height (stowed)                                                                 | h18              | 2.08 m                                                                                                               |
| Jib length                                                                              | l113             | 1.26 m                                                                                                               |
| Counterweight offset (turret at 90°)                                                    | a7               | 0.12 m                                                                                                               |
| Counterweight Oversize / Reach                                                          | a/               | 0.12 m                                                                                                               |
| External turning radius                                                                 | Wa3              | 3.96 m                                                                                                               |
| Ground clearance at centre of wheelbase                                                 | m2               | 0.14 m                                                                                                               |
| Wheelbase                                                                               | V                | 2 m                                                                                                                  |
| Performances                                                                            | У                | 2 111                                                                                                                |
| Drive speed - stowed                                                                    |                  | 5 km/h                                                                                                               |
| Drive speed - raised                                                                    |                  | 0.60 km/h                                                                                                            |
| Gradeability                                                                            |                  | 22 %                                                                                                                 |
| Permissible leveling                                                                    |                  | 3 °                                                                                                                  |
| Wheels                                                                                  |                  | 3                                                                                                                    |
| Tires type                                                                              |                  | Solid non-marking tires                                                                                              |
| Standard tires                                                                          |                  | 24 x 7.5 in / 600 x 190 mm                                                                                           |
| Drive wheels (front / rear)                                                             |                  | 0 / 2                                                                                                                |
| Steering wheels (front / rear)                                                          |                  | 2/0                                                                                                                  |
| Braking wheels (front / rear)                                                           |                  | 0/2                                                                                                                  |
| Engine/Battery                                                                          |                  | 0/2                                                                                                                  |
| Battery nominal voltage / capacity                                                      |                  | 48 V / 240 Ah                                                                                                        |
| Battery energy                                                                          |                  | 11 kWh                                                                                                               |
| Integrated charger / charger                                                            |                  | 48 V / 30 A                                                                                                          |
| Miscellaneous                                                                           |                  | 40 V / 30 A                                                                                                          |
| Number of cycles with STD Battery (HIRD)                                                |                  | 46                                                                                                                   |
| Ground Pressure                                                                         |                  | 13.50 dan/cm2                                                                                                        |
| Hydraulic Pressure                                                                      |                  | 210 bar                                                                                                              |
| Hydraulic tank capacity                                                                 |                  | 15                                                                                                                   |
| Noise to environment (LwA)                                                              |                  | < 70 dB                                                                                                              |
| Vibration on hands/arms                                                                 |                  | < 0.52 m/s <sup>2</sup>                                                                                              |
| Standards compliance                                                                    |                  | · 0.02 III/3                                                                                                         |
| This machine is in compliance with:                                                     |                  | European directives: 2006/42/EC- Machinery<br>(revised EN280:2013) - 2004/108/EC (EMC) -<br>2006/95/EC (Low voltage) |