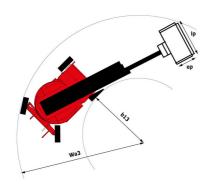

# 150 AETJ-C

| Capacities  Working height Floor height (access) Platform height Max. outreach Overhang | h21<br>h20<br>h7 | Metric<br>15 m<br>0.40 m<br>12.98 m<br>7.60 m                                                                        |
|-----------------------------------------------------------------------------------------|------------------|----------------------------------------------------------------------------------------------------------------------|
| Floor height (access)  Platform height  Max. outreach                                   | h20              | 0.40 m<br>12.98 m                                                                                                    |
| Platform height Max. outreach                                                           |                  | 12.98 m                                                                                                              |
| Max. outreach                                                                           |                  |                                                                                                                      |
|                                                                                         |                  |                                                                                                                      |
| Otemany                                                                                 |                  | 7.07 m                                                                                                               |
| Pendular arm rotation (top / bottom)                                                    |                  | +65 ° / -65 °                                                                                                        |
| Platform capacity                                                                       | 0                | 200 kg                                                                                                               |
| Turret rotation                                                                         | 4                | 355 °                                                                                                                |
| Platform rotation (right / left)                                                        |                  | 66 ° / 59 °                                                                                                          |
| Number of people (indoor / outdoor)                                                     |                  | 2/2                                                                                                                  |
| Weight and dimensions                                                                   |                  | 2/2                                                                                                                  |
| Platform weight*                                                                        |                  | 6700 kg                                                                                                              |
| Platform dimensions (length x width)                                                    | lp / ep          | 1.20 m x 0.92 m                                                                                                      |
| Overall length                                                                          | I1               | 6.05 m                                                                                                               |
| Overall width                                                                           | b1               | 1.50 m                                                                                                               |
| Overall height                                                                          | h17              | 1.97 m                                                                                                               |
| Overall length (stowed)                                                                 | 1117             | 4.40 m                                                                                                               |
| Overall height (stowed)                                                                 | h18              | 2.08 m                                                                                                               |
| Jib length                                                                              | l113             | 1.26 m                                                                                                               |
| Counterweight offset (turret at 90°)                                                    | a7               | 0.12 m                                                                                                               |
| Counterweight Oversize / Reach                                                          | a/               | 0.12 m                                                                                                               |
| External turning radius                                                                 | Wa3              | 3.96 m                                                                                                               |
| Ground clearance at centre of wheelbase                                                 | m2               | 0.14 m                                                                                                               |
| Wheelbase                                                                               | V                | 2 m                                                                                                                  |
| Performances                                                                            | У                | 2 111                                                                                                                |
| Drive speed - stowed                                                                    |                  | 5 km/h                                                                                                               |
| Drive speed - raised                                                                    |                  | 0.60 km/h                                                                                                            |
| Gradeability                                                                            |                  | 22 %                                                                                                                 |
| Permissible leveling                                                                    |                  | 3 °                                                                                                                  |
| Wheels                                                                                  |                  | 3                                                                                                                    |
| Tires type                                                                              |                  | Solid non-marking tires                                                                                              |
| Standard tires                                                                          |                  | 24 x 7.5 in / 600 x 190 mm                                                                                           |
| Drive wheels (front / rear)                                                             |                  | 0 / 2                                                                                                                |
| Steering wheels (front / rear)                                                          |                  | 2/0                                                                                                                  |
| Braking wheels (front / rear)                                                           |                  | 0/2                                                                                                                  |
| Engine/Battery                                                                          |                  | 0/2                                                                                                                  |
| Battery nominal voltage / capacity                                                      |                  | 48 V / 240 Ah                                                                                                        |
| Battery energy                                                                          |                  | 11 kWh                                                                                                               |
| Integrated charger / charger                                                            |                  | 48 V / 30 A                                                                                                          |
| Miscellaneous                                                                           |                  | 40 V / 30 A                                                                                                          |
| Number of cycles with STD Battery (HIRD)                                                |                  | 46                                                                                                                   |
| Ground Pressure                                                                         |                  | 13.50 dan/cm2                                                                                                        |
| Hydraulic Pressure                                                                      |                  | 210 bar                                                                                                              |
| Hydraulic tank capacity                                                                 |                  | 15                                                                                                                   |
| Noise to environment (LwA)                                                              |                  | < 70 dB                                                                                                              |
| Vibration on hands/arms                                                                 |                  | < 0.52 m/s <sup>2</sup>                                                                                              |
| Standards compliance                                                                    |                  | · 0.02 III/3                                                                                                         |
| This machine is in compliance with:                                                     |                  | European directives: 2006/42/EC- Machinery<br>(revised EN280:2013) - 2004/108/EC (EMC) -<br>2006/95/EC (Low voltage) |