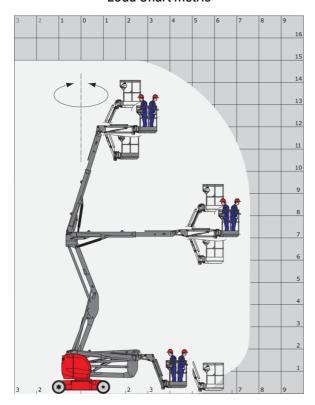

### 150 AETJ-C - Load chart

#### Load Chart metric

150 AETJ-C - Dimensional drawing