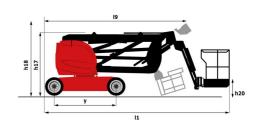

# 150 AETJ-C

| Capacities  Working height Floor height (access) Platform height Max. outreach Overhang | h21<br>h20<br>h7 | Metric<br>15 m<br>0.40 m<br>12.98 m<br>7.60 m                                                                        |
|-----------------------------------------------------------------------------------------|------------------|----------------------------------------------------------------------------------------------------------------------|
| Floor height (access)  Platform height  Max. outreach                                   | h20              | 0.40 m<br>12.98 m                                                                                                    |
| Platform height Max. outreach                                                           |                  | 12.98 m                                                                                                              |
| Max. outreach                                                                           |                  |                                                                                                                      |
|                                                                                         |                  |                                                                                                                      |
| Otemany                                                                                 |                  | 7.07 m                                                                                                               |
| Pendular arm rotation (top / bottom)                                                    |                  | +65 ° / -65 °                                                                                                        |
| Platform capacity                                                                       | 0                | 200 kg                                                                                                               |
| Turret rotation                                                                         | 4                | 355 °                                                                                                                |
| Platform rotation (right / left)                                                        |                  | 66 ° / 59 °                                                                                                          |
| Number of people (indoor / outdoor)                                                     |                  | 2/2                                                                                                                  |
| Weight and dimensions                                                                   |                  | 2/2                                                                                                                  |
| Platform weight*                                                                        |                  | 6700 kg                                                                                                              |
| Platform dimensions (length x width)                                                    | lp / ep          | 1.20 m x 0.92 m                                                                                                      |
| Overall length                                                                          | I1               | 6.05 m                                                                                                               |
| Overall width                                                                           | b1               | 1.50 m                                                                                                               |
| Overall height                                                                          | h17              | 1.97 m                                                                                                               |
| Overall length (stowed)                                                                 | 1117             | 4.40 m                                                                                                               |
| Overall height (stowed)                                                                 | h18              | 2.08 m                                                                                                               |
| Jib length                                                                              | l113             | 1.26 m                                                                                                               |
| Counterweight offset (turret at 90°)                                                    | a7               | 0.12 m                                                                                                               |
| Counterweight Oversize / Reach                                                          | a/               | 0.12 m                                                                                                               |
| External turning radius                                                                 | Wa3              | 3.96 m                                                                                                               |
| Ground clearance at centre of wheelbase                                                 | m2               | 0.14 m                                                                                                               |
| Wheelbase                                                                               | V                | 2 m                                                                                                                  |
| Performances                                                                            | У                | 2 111                                                                                                                |
| Drive speed - stowed                                                                    |                  | 5 km/h                                                                                                               |
| Drive speed - raised                                                                    |                  | 0.60 km/h                                                                                                            |
| Gradeability                                                                            |                  | 22 %                                                                                                                 |
| Permissible leveling                                                                    |                  | 3 °                                                                                                                  |
| Wheels                                                                                  |                  | 3                                                                                                                    |
| Tires type                                                                              |                  | Solid non-marking tires                                                                                              |
| Standard tires                                                                          |                  | 24 x 7.5 in / 600 x 190 mm                                                                                           |
| Drive wheels (front / rear)                                                             |                  | 0 / 2                                                                                                                |
| Steering wheels (front / rear)                                                          |                  | 2/0                                                                                                                  |
| Braking wheels (front / rear)                                                           |                  | 0/2                                                                                                                  |
| Engine/Battery                                                                          |                  | 0/2                                                                                                                  |
| Battery nominal voltage / capacity                                                      |                  | 48 V / 240 Ah                                                                                                        |
| Battery energy                                                                          |                  | 11 kWh                                                                                                               |
| Integrated charger / charger                                                            |                  | 48 V / 30 A                                                                                                          |
| Miscellaneous                                                                           |                  | 40 V / 30 A                                                                                                          |
| Number of cycles with STD Battery (HIRD)                                                |                  | 46                                                                                                                   |
| Ground Pressure                                                                         |                  | 13.50 dan/cm2                                                                                                        |
| Hydraulic Pressure                                                                      |                  | 210 bar                                                                                                              |
| Hydraulic tank capacity                                                                 |                  | 15                                                                                                                   |
| Noise to environment (LwA)                                                              |                  | < 70 dB                                                                                                              |
| Vibration on hands/arms                                                                 |                  | < 0.52 m/s <sup>2</sup>                                                                                              |
| Standards compliance                                                                    |                  | · 0.02 III/3                                                                                                         |
| This machine is in compliance with:                                                     |                  | European directives: 2006/42/EC- Machinery<br>(revised EN280:2013) - 2004/108/EC (EMC) -<br>2006/95/EC (Low voltage) |

#### Load Chart metric

150 AETJ-C - Dimensional drawing