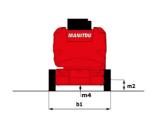

# 150 AETJ-C

| Capacities                                                |         | Metric                                                                                                               |
|-----------------------------------------------------------|---------|----------------------------------------------------------------------------------------------------------------------|
| Working height                                            | h21     | 15 m                                                                                                                 |
|                                                           | h20     | 0.40 m                                                                                                               |
| Floor height (access)                                     | h7      | 12.98 m                                                                                                              |
| Platform height                                           | 117     |                                                                                                                      |
| Max. outreach                                             |         | 7.60 m                                                                                                               |
| Overhang                                                  |         | 7.07 m                                                                                                               |
| Pendular arm rotation (top / bottom)                      |         | +65 ° / -65 °                                                                                                        |
| Platform capacity                                         | Q       | 200 kg                                                                                                               |
| Turret rotation                                           |         | 355 °                                                                                                                |
| Platform rotation (right / left)                          |         | 66 ° / 59 °                                                                                                          |
| Number of people (indoor / outdoor)                       |         | 2/2                                                                                                                  |
| Weight and dimensions                                     |         |                                                                                                                      |
| Platform weight*                                          |         | 6700 kg                                                                                                              |
| Platform dimensions (length x width)                      | lp / ep | 1.20 m x 0.92 m                                                                                                      |
| Overall length                                            | I1      | 6.05 m                                                                                                               |
| Overall width                                             | b1      | 1.50 m                                                                                                               |
| Overall height                                            | h17     | 1.97 m                                                                                                               |
| Overall length (stowed)                                   | 19      | 4.40 m                                                                                                               |
| Overall height (stowed)                                   | h18     | 2.08 m                                                                                                               |
| Jib length                                                | l13     | 1.26 m                                                                                                               |
| Counterweight offset (turret at 90°)                      | a7      | 0.12 m                                                                                                               |
| Counterweight Oversize / Reach                            |         | 0.12 m                                                                                                               |
| External turning radius                                   | Wa3     | 3.96 m                                                                                                               |
| Ground clearance at centre of wheelbase                   | m2      | 0.14 m                                                                                                               |
| Wheelbase                                                 | у       | 2 m                                                                                                                  |
| Performances                                              |         |                                                                                                                      |
| Drive speed - stowed                                      |         | 5 km/h                                                                                                               |
| Drive speed - raised                                      |         | 0.60 km/h                                                                                                            |
| Gradeability                                              |         | 22 %                                                                                                                 |
| Permissible leveling                                      |         | 3 °                                                                                                                  |
| Wheels                                                    |         |                                                                                                                      |
| Tires type                                                |         | Solid non-marking tires                                                                                              |
| Standard tires                                            |         | 24 x 7.5 in / 600 x 190 mm                                                                                           |
| Drive wheels (front / rear)                               |         | 0 / 2                                                                                                                |
| Steering wheels (front / rear)                            |         | 2 / 0                                                                                                                |
| Braking wheels (front / rear)                             |         | 0 / 2                                                                                                                |
| Engine/Battery                                            |         |                                                                                                                      |
| Battery nominal voltage / capacity                        |         | 48 V / 240 Ah                                                                                                        |
| Battery energy                                            |         | 11 kWh                                                                                                               |
| Integrated charger / charger                              |         | 48 V / 30 A                                                                                                          |
| Miscellaneous                                             |         | 40 T / UU A                                                                                                          |
| Number of cycles with STD Battery (HIRD)                  |         | 46                                                                                                                   |
| Ground Pressure                                           |         | 13.50 dan/cm2                                                                                                        |
| Hydraulic Pressure                                        |         | 210 bar                                                                                                              |
| Hydraulic tank capacity                                   |         | 210 bar<br>15 l                                                                                                      |
| • • • •                                                   |         | < 70 dB                                                                                                              |
| Noise to environment (LwA)                                |         |                                                                                                                      |
| Vibration on hands/arms                                   |         | < 0.52 m/s²                                                                                                          |
| Standards compliance  This machine is in compliance with: |         | European directives: 2006/42/EC- Machinery<br>(revised EN280:2013) - 2004/108/EC (EMC) -<br>2006/95/EC (Low voltage) |