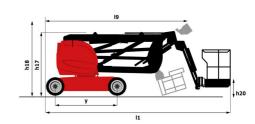

# 150 AETJ-C

| Capacities                                                |         | Metric                                                                                                               |
|-----------------------------------------------------------|---------|----------------------------------------------------------------------------------------------------------------------|
| Working height                                            | h21     | 15 m                                                                                                                 |
|                                                           | h20     | 0.40 m                                                                                                               |
| Floor height (access)                                     | h7      | 12.98 m                                                                                                              |
| Platform height                                           | 117     |                                                                                                                      |
| Max. outreach                                             |         | 7.60 m                                                                                                               |
| Overhang                                                  |         | 7.07 m                                                                                                               |
| Pendular arm rotation (top / bottom)                      |         | +65 ° / -65 °                                                                                                        |
| Platform capacity                                         | Q       | 200 kg                                                                                                               |
| Turret rotation                                           |         | 355 °                                                                                                                |
| Platform rotation (right / left)                          |         | 66 ° / 59 °                                                                                                          |
| Number of people (indoor / outdoor)                       |         | 2/2                                                                                                                  |
| Weight and dimensions                                     |         |                                                                                                                      |
| Platform weight*                                          |         | 6700 kg                                                                                                              |
| Platform dimensions (length x width)                      | lp / ep | 1.20 m x 0.92 m                                                                                                      |
| Overall length                                            | I1      | 6.05 m                                                                                                               |
| Overall width                                             | b1      | 1.50 m                                                                                                               |
| Overall height                                            | h17     | 1.97 m                                                                                                               |
| Overall length (stowed)                                   | 19      | 4.40 m                                                                                                               |
| Overall height (stowed)                                   | h18     | 2.08 m                                                                                                               |
| Jib length                                                | l13     | 1.26 m                                                                                                               |
| Counterweight offset (turret at 90°)                      | a7      | 0.12 m                                                                                                               |
| Counterweight Oversize / Reach                            |         | 0.12 m                                                                                                               |
| External turning radius                                   | Wa3     | 3.96 m                                                                                                               |
| Ground clearance at centre of wheelbase                   | m2      | 0.14 m                                                                                                               |
| Wheelbase                                                 | у       | 2 m                                                                                                                  |
| Performances                                              |         |                                                                                                                      |
| Drive speed - stowed                                      |         | 5 km/h                                                                                                               |
| Drive speed - raised                                      |         | 0.60 km/h                                                                                                            |
| Gradeability                                              |         | 22 %                                                                                                                 |
| Permissible leveling                                      |         | 3 °                                                                                                                  |
| Wheels                                                    |         |                                                                                                                      |
| Tires type                                                |         | Solid non-marking tires                                                                                              |
| Standard tires                                            |         | 24 x 7.5 in / 600 x 190 mm                                                                                           |
| Drive wheels (front / rear)                               |         | 0 / 2                                                                                                                |
| Steering wheels (front / rear)                            |         | 2 / 0                                                                                                                |
| Braking wheels (front / rear)                             |         | 0 / 2                                                                                                                |
| Engine/Battery                                            |         |                                                                                                                      |
| Battery nominal voltage / capacity                        |         | 48 V / 240 Ah                                                                                                        |
| Battery energy                                            |         | 11 kWh                                                                                                               |
| Integrated charger / charger                              |         | 48 V / 30 A                                                                                                          |
| Miscellaneous                                             |         | 40 T / UU A                                                                                                          |
| Number of cycles with STD Battery (HIRD)                  |         | 46                                                                                                                   |
| Ground Pressure                                           |         | 13.50 dan/cm2                                                                                                        |
| Hydraulic Pressure                                        |         | 210 bar                                                                                                              |
| Hydraulic tank capacity                                   |         | 210 bar<br>15 l                                                                                                      |
| • • • •                                                   |         | < 70 dB                                                                                                              |
| Noise to environment (LwA)                                |         |                                                                                                                      |
| Vibration on hands/arms                                   |         | < 0.52 m/s²                                                                                                          |
| Standards compliance  This machine is in compliance with: |         | European directives: 2006/42/EC- Machinery<br>(revised EN280:2013) - 2004/108/EC (EMC) -<br>2006/95/EC (Low voltage) |

#### Load Chart metric

150 AETJ-C - Dimensional drawing