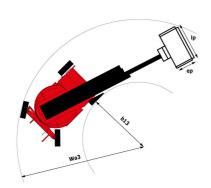

# 150 AETJ-C

| Capacities                                                |         | Metric                                                                                                               |
|-----------------------------------------------------------|---------|----------------------------------------------------------------------------------------------------------------------|
| Working height                                            | h21     | 15 m                                                                                                                 |
|                                                           | h20     | 0.40 m                                                                                                               |
| Floor height (access)                                     | h7      | 12.98 m                                                                                                              |
| Platform height                                           | 117     |                                                                                                                      |
| Max. outreach                                             |         | 7.60 m                                                                                                               |
| Overhang                                                  |         | 7.07 m                                                                                                               |
| Pendular arm rotation (top / bottom)                      |         | +65 ° / -65 °                                                                                                        |
| Platform capacity                                         | Q       | 200 kg                                                                                                               |
| Turret rotation                                           |         | 355 °                                                                                                                |
| Platform rotation (right / left)                          |         | 66 ° / 59 °                                                                                                          |
| Number of people (indoor / outdoor)                       |         | 2/2                                                                                                                  |
| Weight and dimensions                                     |         |                                                                                                                      |
| Platform weight*                                          |         | 6700 kg                                                                                                              |
| Platform dimensions (length x width)                      | lp / ep | 1.20 m x 0.92 m                                                                                                      |
| Overall length                                            | I1      | 6.05 m                                                                                                               |
| Overall width                                             | b1      | 1.50 m                                                                                                               |
| Overall height                                            | h17     | 1.97 m                                                                                                               |
| Overall length (stowed)                                   | 19      | 4.40 m                                                                                                               |
| Overall height (stowed)                                   | h18     | 2.08 m                                                                                                               |
| Jib length                                                | l13     | 1.26 m                                                                                                               |
| Counterweight offset (turret at 90°)                      | a7      | 0.12 m                                                                                                               |
| Counterweight Oversize / Reach                            |         | 0.12 m                                                                                                               |
| External turning radius                                   | Wa3     | 3.96 m                                                                                                               |
| Ground clearance at centre of wheelbase                   | m2      | 0.14 m                                                                                                               |
| Wheelbase                                                 | у       | 2 m                                                                                                                  |
| Performances                                              |         |                                                                                                                      |
| Drive speed - stowed                                      |         | 5 km/h                                                                                                               |
| Drive speed - raised                                      |         | 0.60 km/h                                                                                                            |
| Gradeability                                              |         | 22 %                                                                                                                 |
| Permissible leveling                                      |         | 3 °                                                                                                                  |
| Wheels                                                    |         |                                                                                                                      |
| Tires type                                                |         | Solid non-marking tires                                                                                              |
| Standard tires                                            |         | 24 x 7.5 in / 600 x 190 mm                                                                                           |
| Drive wheels (front / rear)                               |         | 0 / 2                                                                                                                |
| Steering wheels (front / rear)                            |         | 2 / 0                                                                                                                |
| Braking wheels (front / rear)                             |         | 0 / 2                                                                                                                |
| Engine/Battery                                            |         |                                                                                                                      |
| Battery nominal voltage / capacity                        |         | 48 V / 240 Ah                                                                                                        |
| Battery energy                                            |         | 11 kWh                                                                                                               |
| Integrated charger / charger                              |         | 48 V / 30 A                                                                                                          |
| Miscellaneous                                             |         | 40 T / UU A                                                                                                          |
| Number of cycles with STD Battery (HIRD)                  |         | 46                                                                                                                   |
| Ground Pressure                                           |         | 13.50 dan/cm2                                                                                                        |
| Hydraulic Pressure                                        |         | 210 bar                                                                                                              |
| Hydraulic tank capacity                                   |         | 210 bar<br>15 l                                                                                                      |
| • • • •                                                   |         | < 70 dB                                                                                                              |
| Noise to environment (LwA)                                |         |                                                                                                                      |
| Vibration on hands/arms                                   |         | < 0.52 m/s²                                                                                                          |
| Standards compliance  This machine is in compliance with: |         | European directives: 2006/42/EC- Machinery<br>(revised EN280:2013) - 2004/108/EC (EMC) -<br>2006/95/EC (Low voltage) |